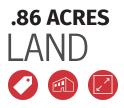

## 37810 Grand River Ave

Farmington, Michigan 4833

#### **Property Highlights**

- Sale Price: \$1,200,000 for .86 AC of Land.
- Parcel is Located on the Busy Intersection of Grand River Ave and 10 Mile Rd.
- Very Close Proximity to the Major Expressways: M-5, I-69, and I-696.
- High Traffic Count with Two Strategic Curb Cuts
- Notable Car Dealerships Within a 1 Mile Radius Include: BMW, Nissan, Mazda, Audi, Porsche, Suburban Chrysler Dodge / Jeep / Ram, Buick GMC, and Many Others.
- Prominent Signage