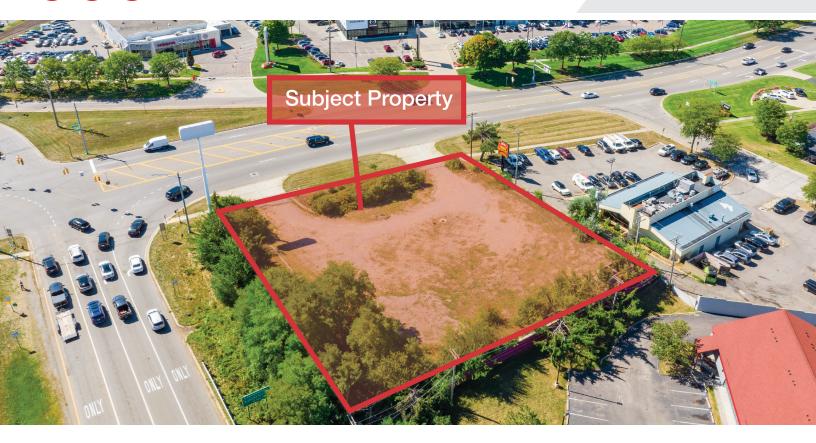

## 37810 Grand River Ave

Farmington, Michigan 4833

#### **Property Highlights**

- Sale Price: \$1,200,000 for .86 AC of Land.
- Parcel is Located on the Busy Intersection of Grand River Ave and 10 Mile Rd.
- Very Close Proximity to the Major Expressways: M-5, I-69, and I-696.
- High Traffic Count with Two Strategic Curb Cuts
- Notable Car Dealerships Within a 1 Mile Radius Include: BMW, Nissan, Mazda, Audi, Porsche, Suburban Chrysler Dodge / Jeep / Ram, Buick GMC, and Many Others.
- Prominent Signage