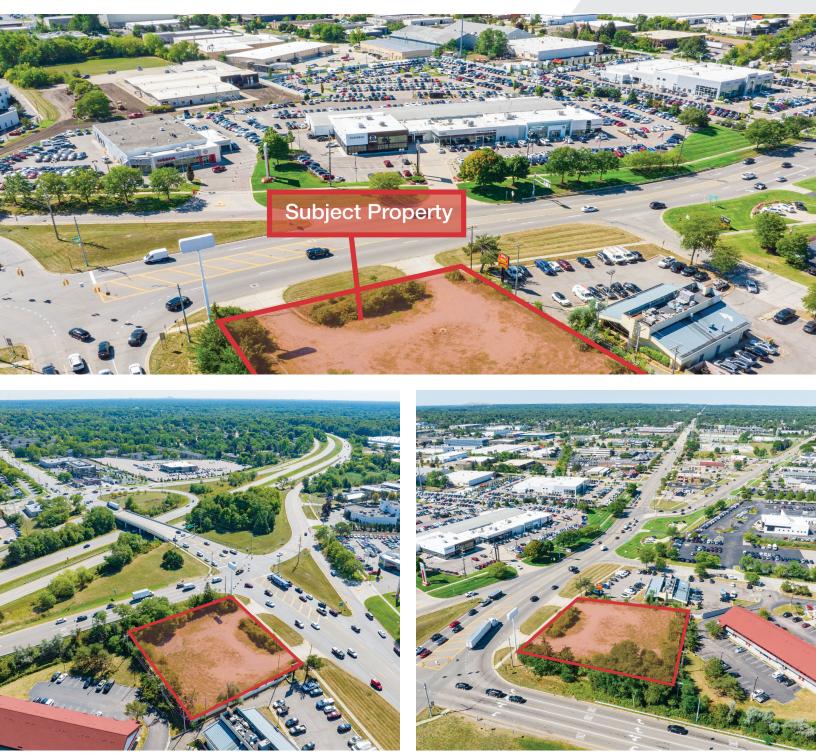

## 37810 Grand River Ave

Farmington, Michigan 4833

#### **Property Highlights**

- Sale Price: \$1,200,000 for .86 AC of Land.
- Parcel is Located on the Busy Intersection of Grand River Ave and 10 Mile Rd.
- Very Close Proximity to the Major Expressways: M-5, I-69, and I-696.
- High Traffic Count with Two Strategic Curb Cuts
- Notable Car Dealerships Within a 1 Mile Radius Include: BMW, Nissan, Mazda, Audi, Porsche, Suburban Chrysler Dodge / Jeep / Ram, Buick GMC, and Many Others.
- Prominent Signage