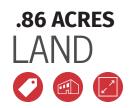

## 37810 Grand River Ave

Farmington, Michigan 4833

#### **Property Highlights**

- Sale Price: \$1,200,000 for .86 AC of Land.
- Parcel is Located on the Busy Intersection of Grand River Ave and 10 Mile Rd.
- Very Close Proximity to the Major Expressways: M-5, I-69, and I-696.
- High Traffic Count with Two Strategic Curb Cuts
- Notable Car Dealerships Within a 1 Mile Radius Include: BMW, Nissan, Mazda, Audi, Porsche, Suburban Chrysler Dodge / Jeep / Ram, Buick GMC, and Many Others.
- Prominent Signage