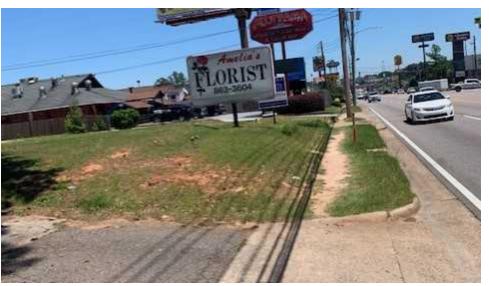

ngton Road near Interstate 20 in Augusta. This area is primarily in a high traffic zone with 35,000+ cars passing daily and is the ideal site for a small retail center or restaurant.

#### **PROPERTY HIGHLIGHTS**

- .72 acre parcel available for land lease and for sal
- Zoned B2
- Nice deep lot
- Two points of ingress/egress

#### **OFFERING SUMMARY**

| Lease Rate: | \$5,500 per month |
|-------------|-------------------|
| Lot Size:   | 0.72 Acres        |

| DEMOGRAPHICS      | 1 MILE   | 3 MILES  | 5 MILES  |
|-------------------|----------|----------|----------|
| Total Households  | 4,209    | 26,910   | 62,751   |
| Total Population  | 6,086    | 49,850   | 126,333  |
| Average HH Income | \$51,713 | \$71,483 | \$66,055 |



#### **DAVID MORETZ, SIOR**

### **Additional Photos**









### **DAVID MORETZ, SIOR**

# **Location Map**







### DAVID MORETZ, SIOR

# Retailer Map





#### **DAVID MORETZ, SIOR**

# Demographics Map & Report

| POPULATION           | 1 MILE | 3 MILES | 5 MILES |
|----------------------|--------|---------|---------|
| Total Population     | 6,086  | 49,850  | 126,333 |
| Average Age          | 38.8   | 40.3    | 39.2    |
| Average Age (Male)   | 39.1   | 40.6    | 37.8    |
| Average Age (Female) | 42.0   | 42.8    | 41.7    |
| HOUSEHOLDS & INCOME  | 1 MILE | 3 MILES | 5 MILES |

| HOUSEHOLDS & INCOME | 1 MILE    | 3 MILES   | 5 MILES   |
|---------------------|-----------|-----------|-----------|
| Total Households    | 4,209     | 26,910    | 62,751    |
| # of Persons per HH | 1.4       | 1.9       | 2.0       |
| Average HH Income