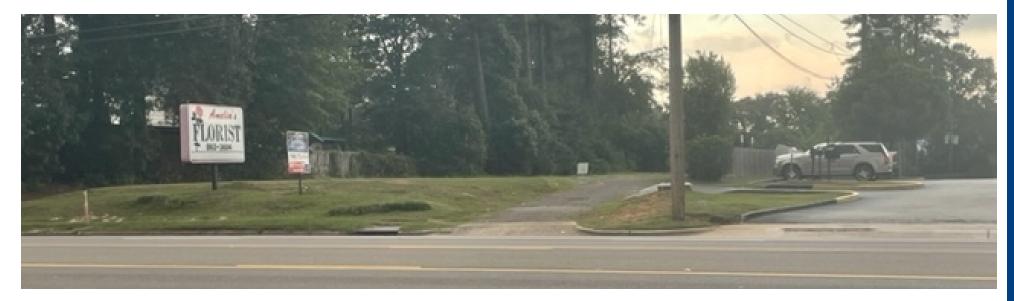

DAVID MORETZ, SIOR

# **Property Summary**



#### **PROPERTY DESCRIPTION**

This .72 acre site is located on Washington Road near Interstate 20 in Augusta. This area is primarily in a high traffic zone with 35,000+ cars passing daily and is the ideal site for a small retail center or restaurant.

#### **PROPERTY HIGHLIGHTS**

- .72 acre parcel available for land lease and for sal
- Zoned B2
- Nice deep lot
- Two points of ingress/egress

#### **OFFERING SUMMARY**

| Lease Rate: | \$5,500 per month |
|-------------|-------------------|
| Lot Size:   | 0.72 Acres        |

| DEMOGRAPHICS      | 1 MILE   | 3 MILES  | 5 MILES  |
|-------------------|----------|----------|----------|
| Total Households  | 4,209    | 26,910   | 62,751   |
| Total Population  | 6,086    | 49,850   | 126,333  |
| Average HH Income | \$51,713 | \$71,483 | \