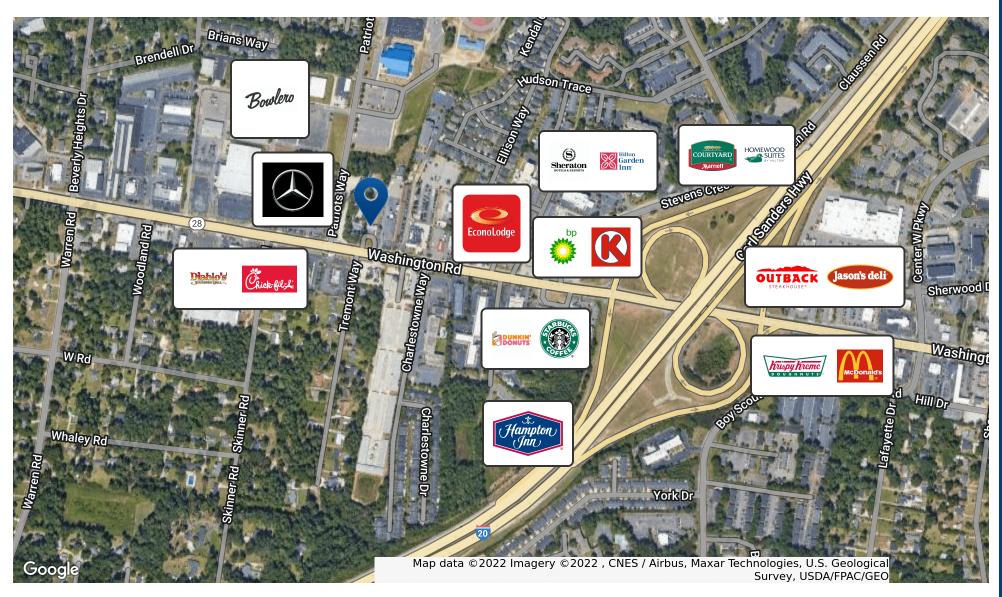

cars passing daily and is the ideal site for a small retail center or restaurant.

#### **PROPERTY HIGHLIGHTS**

- .72 acre parcel available for land lease and for sal
- Zoned B2
- Nice deep lot
- Two points of ingress/egress

#### **OFFERING SUMMARY**

| Lease Rate: | \$5,500 per month |
|-------------|-------------------|
| Lot Size:   | 0.72 Acres        |

| DEMOGRAPHICS      | 1 MILE   | 3 MILES  | 5 MILES  |
|-------------------|----------|----------|----------|
| Total Households  | 4,209    | 26,910   | 62,751   |
| Total Population  | 6,086    | 49,850   | 126,333  |
| Average HH Income | \$51,713 | \$71,483 | \$66,055 |



#### **DAVID MORETZ, SIOR**

### **Additional Photos**









### **DAVID MORETZ, SIOR**

# **Location Map**







### DAVID MORETZ, SIOR

# Retailer Map





#### **DAVID MORETZ, SIOR**

# Demographics Map & Report

| POPULATION           | 1 MILE | 3 MILES | 5 MILES |
|----------------------|--------|---------|---------|
| Total Population     | 6,086  | 49,850  | 126,333 |
| Average Age          | 38.8   | 40.3    | 39.2    |
| Average Age (Male)   | 39.1   | 40.6    | 37.8    |
| Average Age (Female) | 42.0   | 42.8    | 41.7    |
| HOUSEHOLDS & INCOME  | 1 MILE | 3 MILES | 5 MILES |

| HOUSEHOLDS & INCOME | 1 MILE    | 3 MILES   | 5 MILES   |
|---------------------|-----------|-----------|-----------|
| Total Households    | 4,209     | 26,910    | 62,751    |
| # of Persons per HH | 1.4       | 1.9       | 2.0       |
| Average HH Income   | \$51,713  | \$71,483  | \$66,055  |
| Average House Value | \$126,143 | \$184,465 | \$167,581 |