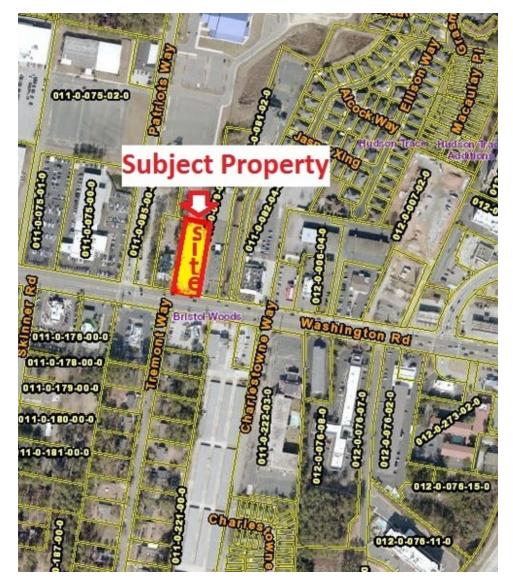

hington Road near Interstate 20 in Augusta. This area is primarily in a high traffic zone with 35,000+ cars passing daily and is the ideal site for a small retail center or restaurant.

#### **PROPERTY HIGHLIGHTS**

- .72 acre parcel available for land lease and for sal
- Zoned B2
- Nice deep lot
- Two points of ingress/egress

#### **OFFERING SUMMARY**

| Lease Rate: | \$5,500 per month |
|-------------|-------------------|
| Lot Size:   | 0.72 Acres        |

| DEMOGRAPHICS      | 1 MILE   | 3 MILES  | 5 MILES  |
|-------------------|----------|----------|----------|
| Total Households  | 4,209    | 26,910   | 62,751   |
| Total Population  | 6,086    | 49,850   | 126,333  |
| Average HH Income | \$51,713 | \$71,483 | \$66,055 |



#### **DAVID MORETZ, SIOR**

### **Additional Photos**









### **DAVID MORETZ, SIOR**

# **Location Map**







### DAVID MORETZ, SIOR

# Retailer Map





#### **DAVID MORETZ, SIOR**

# Demographics Map & Report

| POPULATION           | 1 MILE | 3 MILES | 5 MILES |
|----------------------|--------|---------|---------|
| Total Population     | 6,086  | 49,850  | 126,333 |
| Average Age          | 38.8   | 40.3    | 39.2    |
| Average Age (Male)   | 39.1   | 40.6    | 37.8    |
| Average Age (Female) | 42.0   | 42.8    | 41.7    |
| HOUSEHOLDS & INCOME  | 1 MILE | 3 MILES | 5 MILES |

| HOUSEHOLDS & INCOME | 1 MILE    | 3 MILES   | 5 MILES   |
|---------------------|-----------|-----------|-----------|
| Total Households    | 4,209     | 26,910    | 62,751    |
| # of Persons per HH | 1.4       | 1.9       | 2.0       |
| Average HH Inco