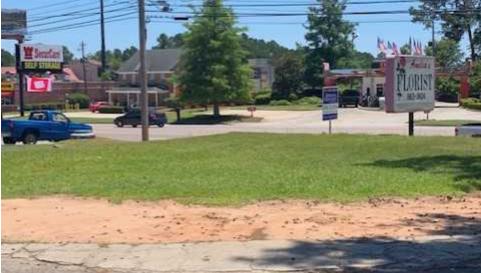

### **Additional Photos**

#### **PROPERTY DESCRIPTION**

This .72 acre site is located on Washington Road near Interstate 20 in Augusta. This area is primarily in a high traffic zone with 35,000+ cars passing daily and is the ideal site for a small retail center or restaurant.