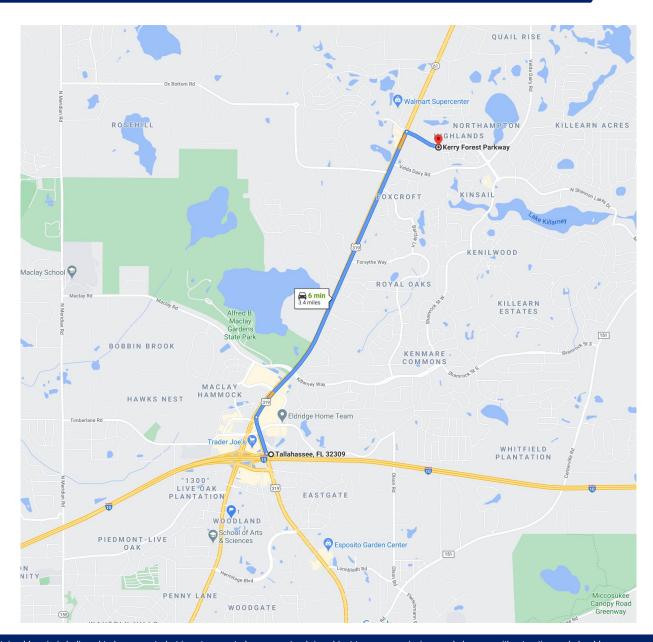

### **SUMMARY**

✓ Corner lot Kerry Forest Pkwy/Treadington Park Dr

✓ Traffic Counts: Kerry Forest Parkway 2,943,Thomasville Rd 58,500

✓ Short walk to Northampton Shopping Center (restaurants, shopping, businesses)

✓ Short walk to Walmart Super Center

✓ Near Bull Run, neighborhood on 428 Acres

✓ Approx 3.5 miles to Thomasville Rd/I-10 interchange

Lot Size: 0.07 Acres

**Current Use: Vacant Lot** 

Price: \$215,000

**Subdivision: Wellington Park Condos** 

## **LOCATION MAP**

The information shown or contained herein is believed to be accurate but is not warranted or guaranteed, is subject to errors, omissions and changes without notice and should be verified independently.