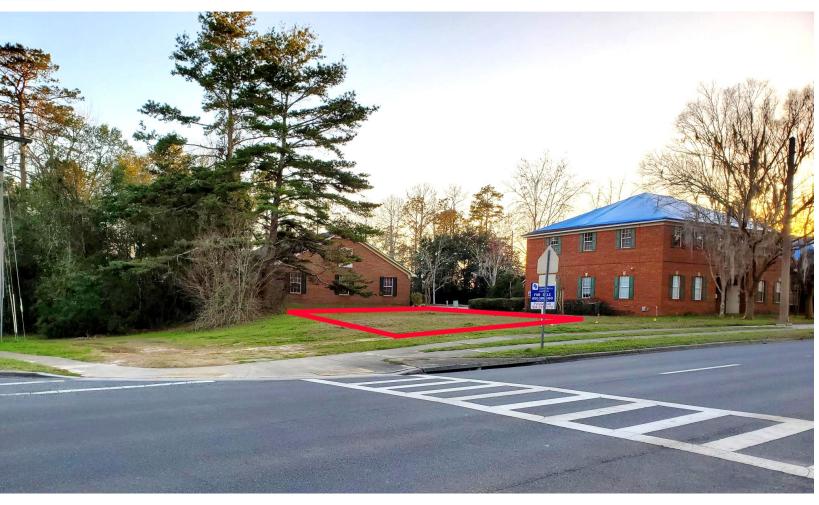

### **SUMMARY**

✓ Corner lot Kerry Forest Pkwy/Treadington Park Dr

✓ Traffic Counts: Kerry Forest Parkway 2,943,Thomasville Rd 58,500

✓ Short walk to Northampton Shopping Center (restaurants, shopping, businesses)

✓ Short walk to Walmart Super Center

✓ Near Bull Run, neighborhood on 428 Acres

✓ Approx 3.5 miles to Thomasville Rd/I-10 interchange

Lot Size: 0.07 Acres

**Current Use: Vacant Lot** 

Price: \$215,000

**Subdivision: Wellington Park Condos** 

**Zoning:** Northhampton PUD

Parcel ID: #1427800000030

Taxes: \$1,268.34 (2020)

• Can build up to 3,800 SF +/-