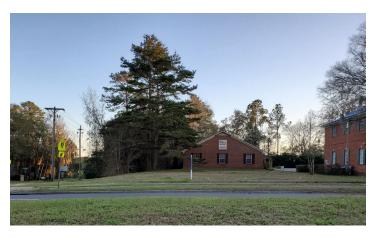

### **SUMMARY**

✓ Corner lot Kerry Forest Pkwy/Treadington Park Dr

✓ Traffic Counts: Kerry Forest Parkway 2,943,Thomasville Rd 58,500

✓ Short walk to Northampton Shopping Center (restaurants, shopping, businesses)

✓ Short walk to Walmart Super Center

✓ Near Bull Run, neighborhood on 428 Acres

✓ Approx 3.5 miles to Thomasville Rd/I-10 interchange

Lot Size: 0.07 Acres

**Current Use: Vacant Lot** 

Price: \$215,000

**Subdivision: Wellington Park Condos** 

**Zoning:** Northhampton PUD

Parcel ID: #1427800000030

Taxes: \$1,268.34 (2020)

• Can build up to 3,800 SF +/-