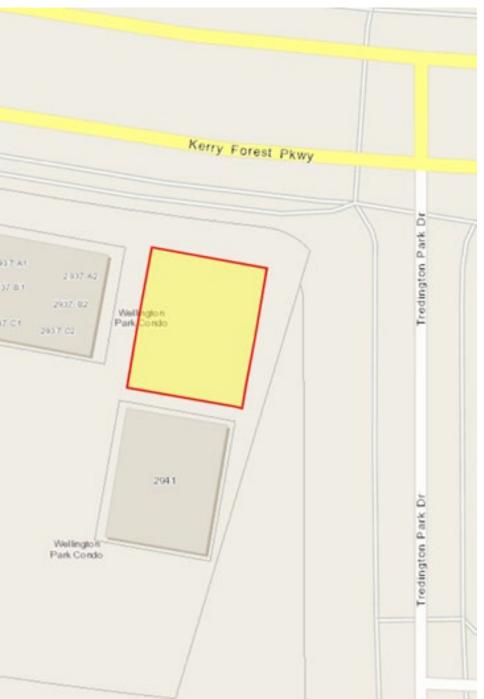

### **SUMMARY**

✓ Corner lot Kerry Forest Pkwy/Treadington Park Dr

✓ Traffic Counts: Kerry Forest Parkway 2,943,Thomasville Rd 58,500

✓ Short walk to Northampton Shopping Center (restaurants, shopping, businesses)

✓ Short walk to Walmart Super Center

✓ Near Bull Run, neighborhood on 428 Acres

✓ Approx 3.5 miles to Thomasville Rd/I-10 interchange

Lot Size: 0.07 Acres

**Current Use: Vacant Lot** 

Price: \$215,000

**Subdivision: Wellington Park Condos** 

**Zoning:** Northhampton PUD

Parcel ID: #1427800000030

Taxes: \$1,268.34 (2020)

• Can build up to 3,800 SF +/-

## GIS MAPS