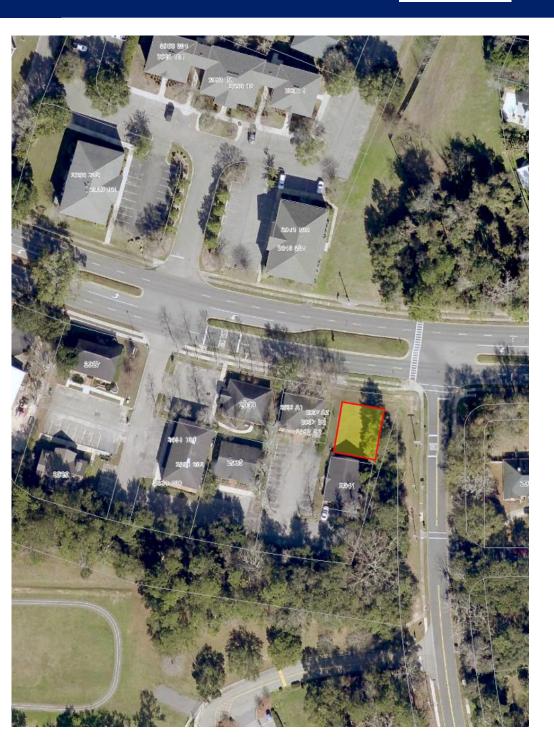

### **SUMMARY**

✓ Corner lot Kerry Forest Pkwy/Treadington Park Dr

✓ Traffic Counts: Kerry Forest Parkway 2,943,Thomasville Rd 58,500

✓ Short walk to Northampton Shopping Center (restaurants, shopping, businesses)

✓ Short walk to Walmart Super Center

✓ Near Bull Run, neighborhood on 428 Acres

✓ Approx 3.5 miles to Thomasville Rd/I-10 interchange

Lot Size: 0.07 Acres

**Current Use: Vacant Lot** 

Price: \$215,000

**Subdivision: Wellington Park Condos** 

**Zoning:** Northhampton PUD

Parcel ID: #1427800000030

Taxes: \$1,268.34 (2020)

• Can build up to 3,800 SF +/-

## GIS MAPS