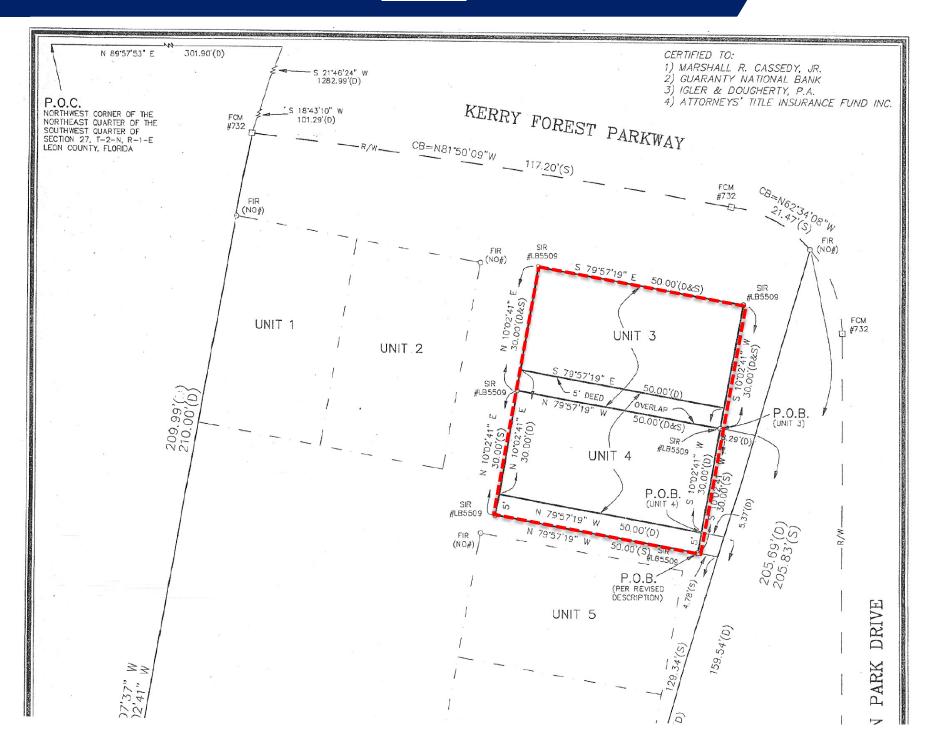

oldwell Banker Real Estate LLC, dba Coldwell Banker Commercial Affiliates.

Coldwell Banker Commercial
HARTUNG
303 Thomasville Rd Suite #201

3303 Thomasville Rd, Suite #201 Tallahassee, FL 32308 850.386.6160

### **SUMMARY**





✓ Corner lot Kerry Forest Pkwy/Treadington Park Dr

✓ Traffic Counts: Kerry Forest Parkway 2,943,Thomasville Rd 58,500

✓ Short walk to Northampton Shopping Center (restaurants, shopping, businesses)

✓ Short walk to Walmart Super Center

✓ Near Bull Run, neighborhood on 428 Acres

✓ Approx 3.5 miles to Thomasville Rd/I-10 interchange

Lot Size: 0.07 Acres

**Current Use: Vacant Lot** 

Price: \$215,000

**Subdivision: Wellington Park Condos** 

**Zoning:** Northhampton PUD

Parcel ID: #1427800000030

Taxes: \$1,268.34 (2020)

• Can build up to 3,800 SF +/-







## GIS MAPS







## **LOCATION MAP**





The information shown or contained herein is believed to be accurate but is not warranted or guaranteed, is subject to errors, omissions and changes without notice and should be verified independently.

#### CBCWORLDWIDE.COM