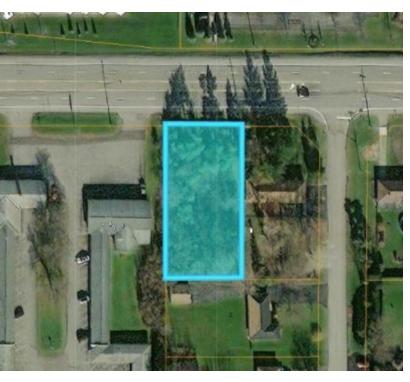

### OFFERING SUMMARY

Sale Price: \$94,999

Lot Size: 0.46 Acres

Zoning: B2-Commercial

Price / SF: \$4.74

### PROPERTY OVERVIEW

Excellent opportunity for development on Southwestern Boulevard, Orchard Park. Half acre of raw land with great drive-by exposure on Southwestern Blvd seeing roughly 21,000+/- cars daily. This property has an easement located on the front of the parcel (25 feet deep) with all utility hookups including sewer. Current owner had the property surveyed & stakes with metal rods in the ground for proper parcel precision. Orchard Park zoning map & the Owner's records have indicated B2 (Commercial) zoning

#### PROPERTY HIGHLIGHTS

- Development Opportunity
- 0.46+/- Acres
- 21.000+/- AADT
- · All utility hookups including sewer
- Zoned B2-Commercial zoning

RICK RECCKIO 716.998.4422 rick@recckio.com 4455 TRANSIT ROAD, SUITE 3B Williamsville, NY 14221 (O) 716.631.5555 // (F) 716.632.6666 www.recckio.com