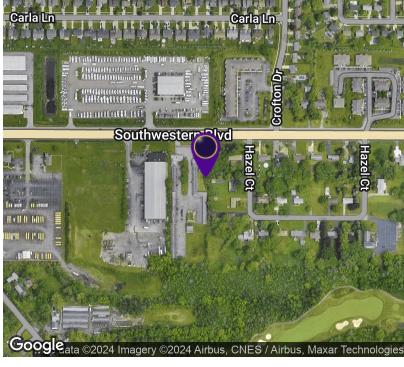

2274 Southwestern Blvd, Orchard Park, NY 14127

#### **LOCATION OVERVIEW**

Between Leydecker Rd. and Angel Rd. on Southwestern Blvd. Near by businesses include Luke's Enterprises, RV One Super Stores Buffalo, Leo's Pizzeria, Route 20 Ice Cream, 7-Eleven.