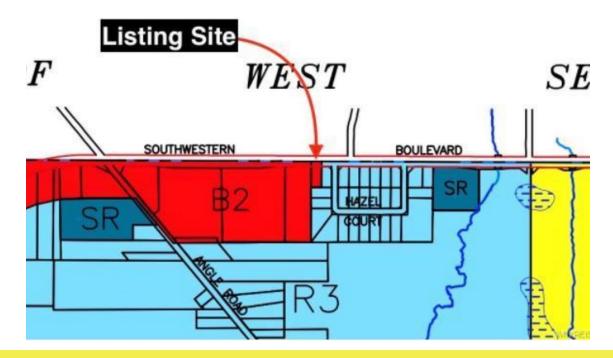

### PROPERTY OVERVIEW

Excellent opportunity for development on Southwestern Boulevard, Orchard Park. Half acre of raw land with great drive-by exposure on Southwestern Blvd seeing roughly 21,000+/- cars daily. This property has an easement located on the front of the parcel (25 feet deep) with all utility hookups including sewer. Current owner had the property surveyed & stakes with metal rods in the ground for proper parcel precision. Orchard Park zoning map & the Owner's records have indicated B2 (Commercial) zoning

#### **LOCATION OVERVIEW**

Between Leydecker Rd. and Angel Rd. on Southwestern Blvd. Near by businesses include Luke's Enterprises, RV One Super Stores Buffalo, Leo's Pizzeria, Route 20 Ice Cream, 7-Eleven.