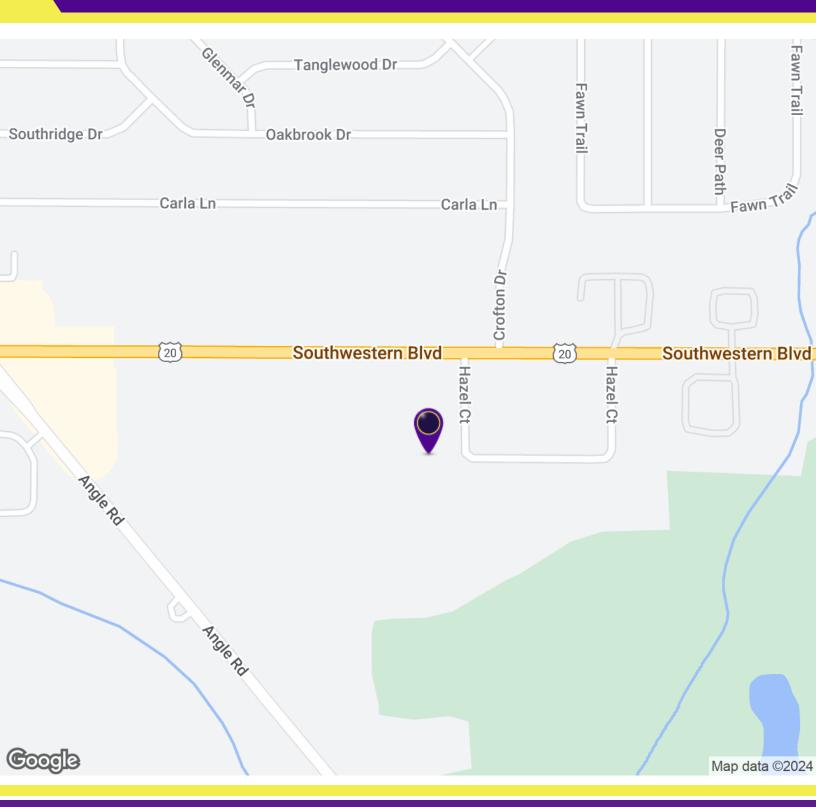

2274 Southwestern Blvd, Orchard Park, NY 14127

### PROPERTY OVERVIEW

Excellent opportunity for development on Southwestern Boulevard, Orchard Park. Half acre of raw land with great drive-by exposure on Southwestern Blvd seeing roughly 21,000+/- cars daily. This property has an easement located on the front of the parcel (25 feet deep) with all utility hookups including sewer. Current owner had the property surveyed & stakes with metal rods in the ground for proper parcel precision. Orchard Park zoning map & the Owner's records have indicated B2 (Commercial) zoning

#### **LOCATION OVERVIEW**

Between Leydecker Rd. and Angel Rd. on Southwestern Blvd. Near by businesses include Luke's Enterprises, RV One Super Stores Buffalo, Leo's Pizzeria, Route 20 Ice Cream, 7-Eleven.