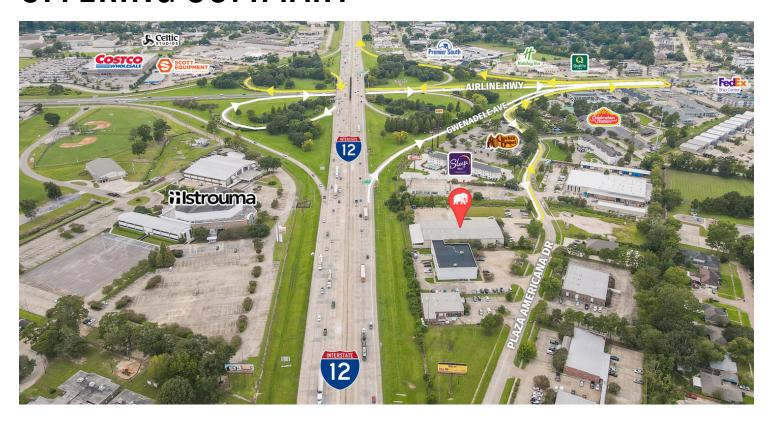

#### SPACIOUS SHOWROOM / WAREHOUSE OFF OF I-12

10414 PLAZA AMERICANA DR BATON ROUGE, LA 70816



# SALE: \$3,500,000 LEASE: \$9.75/SF/YR

#### ±23,000 SF | ±2.19 ACRES

- > ±23,000 SF property consists of office space, a showroom, and a warehouse
- ➤ 60+ Parking spaces
- > ±20 FT eave heights, 3-phase electrical, double loading truck well
- > Constructed on tilt-wall and a 7 inch steel-fiber in-laid concrete slab



#### OFFERING SUMMARY



#### **PROPERTY SUMMARY**

- This ±23,000 SF property consists of ±3,000 SF office space, a ±10,000 SF of showroom, and a ±10,000 SF of warehouse. In addition, there is a ±3,000 SF covered area in the back of the building.
- > The ±2.19 acres property includes over 60 parking spaces and convenient interstate access.
- This property features ±20 FT eave heights, 3-phase electrical, a double loading truck well (accessible to 18-wheelers), a 3 hour fire wall separating the showroom and warehouse, and a standing seam metal roof.
- > The building is constructed with tilt-wall and was built in 2004. The entire property sits on steel-fiber in-laid concrete slab – 7 inch slab throughout, including parking lot.

936.585.3132



#### **FLOORPLAN**









### **AERIAL PHOTOS**









# **AERIAL