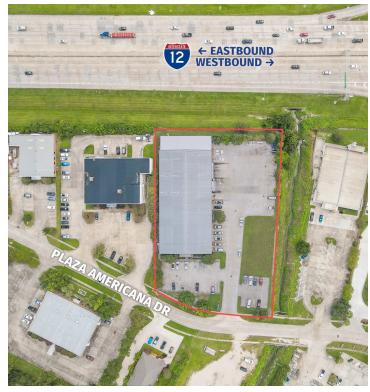

RING SUMMARY



#### **PROPERTY SUMMARY**

- This ±23,000 SF property consists of ±3,000 SF office space, a ±10,000 SF of showroom, and a ±10,000 SF of warehouse. In addition, there is a ±3,000 SF covered area in the back of the building.
- > The ±2.19 acres property includes over 60 parking spaces and convenient interstate access.
- This property features ±20 FT eave heights, 3-phase electrical, a double loading truck well (accessible to 18-wheelers), a 3 hour fire wall separating the showroom and warehouse, and a standing seam metal roof.
- > The building is constructed with tilt-wall and was built in 2004. The entire property sits on steel-fiber in-laid concrete slab – 7 inch slab throughout, including parking lot.

936.585.3132



#### **FLOORPLAN**









### **AERIAL PHOTOS**









# **AERIAL FACING SOUTHWEST**





#### **LOCATION MAP**







# **DEMOGRAPHICS MAP & REPORT**



| POPULATION           | 1 MILE    | 3 MILES   | 5 MILES   |
|----------------------|-----------|-----------|-----------|
| Total Population     | 8,471     | 81,135    | 196,678   |
| Average Age          | 36.9      | 38.2      | 38.3      |
| Average Age (Male)   | 32.2      | 35.2      | 36.3      |
| Average Age (Female) | 42.4      | 40.3      | 39.8      |
| HOUSEHOLDS & INCOME  | 1 MILE    | 3 MILES   | 5 MILES   |
| Total Households     | 4,271     | 36,960    | 90,332    |
| # of Persons per HH  | 2.0       | 2.2       | 2.2       |
| Average HH Income    | \$66,988  | \$75,042  | \$76,028  |
|                      |           |           |           |
| Average House Value  | \