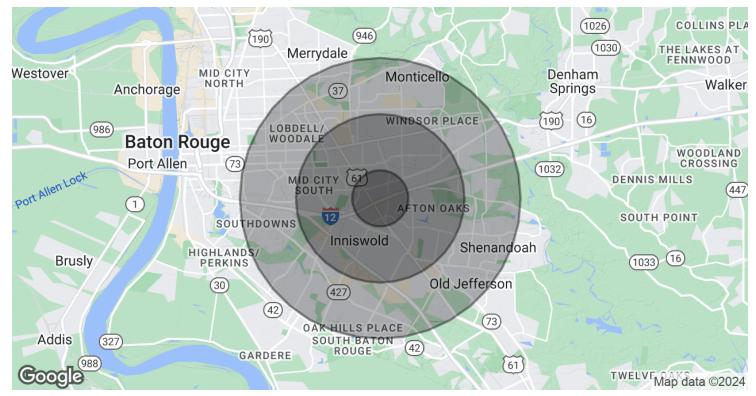

# **DEMOGRAPHICS MAP & REPORT**

| POPULATION           | 1 MILE    | 3 MILES   | 5 MILES   |
|----------------------|-----------|-----------|-----------|
| Total Population     | 8,471     | 81,135    | 196,678   |
| Average Age          | 36.9      | 38.2      | 38.3      |
| Average Age (Male)   | 32.2      | 35.2      | 36.3      |
| Average Age (Female) | 42.4      | 40.3      | 39.8      |
| HOUSEHOLDS & INCOME  | 1 MILE    | 3 MILES   | 5 MILES   |
| Total Households     | 4,271     | 36,960    | 90,332    |
| # of Persons per HH  | 2.0       | 2.2       | 2.2       |
| Average HH Income    | \$66,988  | \$75,042  | \$76,028  |
|                      |           |           |           |
| Average House Value  | \$157,820 | \$193,366 | \$212,278 |