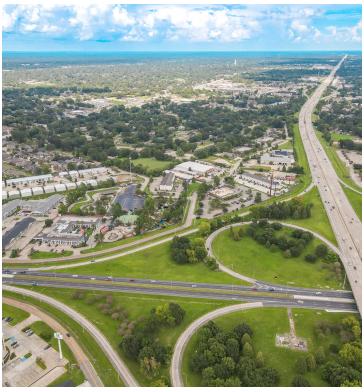

FERING SUMMARY



#### **PROPERTY SUMMARY**

- This ±23,000 SF property consists of ±3,000 SF office space, a ±10,000 SF of showroom, and a ±10,000 SF of warehouse. In addition, there is a ±3,000 SF covered area in the back of the building.
- > The ±2.19 acres property includes over 60 parking spaces and convenient interstate access.
- This property features ±20 FT eave heights, 3-phase electrical, a double loading truck well (accessible to 18-wheelers), a 3 hour fire wall separating the showroom and warehouse, and a standing seam metal roof.
- > The building is constructed with tilt-wall and was built in 2004. The entire property sits on steel-fiber in-laid concrete slab – 7 inch slab throughout, including parking lot.

936.585.3132



#### **FLOORPLAN**









### **AERIAL PHOTOS**









# **AERIAL FACING SOUTHWEST**





#### **LOCATION MAP**







# **DEMOGRAPHICS MAP & REPORT**



| POPULATION           | 1 MILE    | 3 MILES   | 5 MILES   |
|----------------------|-----------|-----------|-----------|
| Total Population     | 8,471     | 81,135    | 196,678   |
| Average Age          | 36.9      | 38.2      | 38.3      |
| Average Age (Male)   | 32.2      | 35.2      | 36.3      |
| Average Age (Female) | 42.4      | 40.3      | 39.8      |
| HOUSEHOLDS & INCOME  | 1 MILE    | 3 MILES   | 5 MILES   |
| Total Households     | 4,271     | 36,960    | 90,332    |
| # of Persons per HH  | 2.0       | 2.2       | 2.2       |
| Average HH Income    | \$66,988  | \$75,042  | \$76,028  |
|                      |           |           |           |
| Average House Value  |