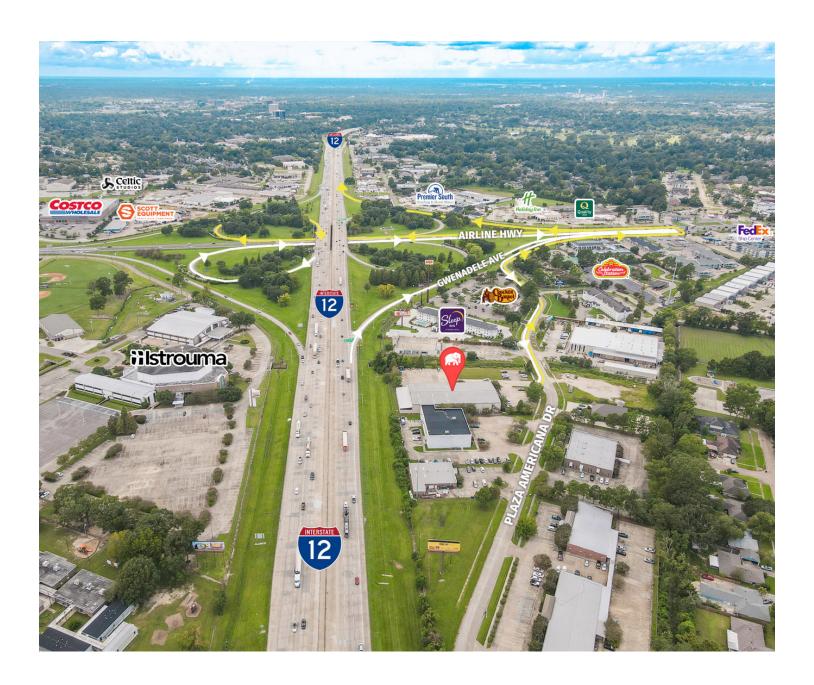

MARY**

- This ±23,000 SF property consists of ±3,000 SF office space, a ±10,000 SF of showroom, and a ±10,000 SF of warehouse. In addition, there is a ±3,000 SF covered area in the back of the building.
- > The ±2.19 acres property includes over 60 parking spaces and convenient interstate access.
- This property features ±20 FT eave heights, 3-phase electrical, a double loading truck well (accessible to 18-wheelers), a 3 hour fire wall separating the showroom and warehouse, and a standing seam metal roof.
- > The building is constructed with tilt-wall and was built in 2004. The entire property sits on steel-fiber in-laid concrete slab – 7 inch slab throughout, including parking lot.

936.585.3132



#### **FLOORPLAN**









### **AERIAL PHOTOS**









# **AERIAL FACING SOUTHWEST**





#### **LOCATION MAP**







# **DEMOGRAPHICS MAP & REPORT**



| POPULATION           | 1 MILE    | 3 MILES   | 5 MILES   |
|----------------------|-----------|-----------|-----------|
| Total Population     | 8,471     | 81,135    | 196,678   |
| Average Age          | 36.9      | 38.2      | 38.3      |
| Average Age (Male)   | 32.2      | 35.2      | 36.3      |
| Average Age (Female) | 42.4      | 40.3      | 39.8      |
| HOUSEHOLDS & INCOME  | 1 MILE    | 3 MILES   | 5 MILES   |
| Total Households     | 4,271     | 36,960    | 90,332    |
| # of Persons per HH  | 2.0       | 2.2       | 2.2       |
| Average HH Income    | \$66,988  | \$75,042  | \$76,028  |
|                      |           |           |           |
| Average House Value  | \$157,820 | \$193,366 | \$212,278 |