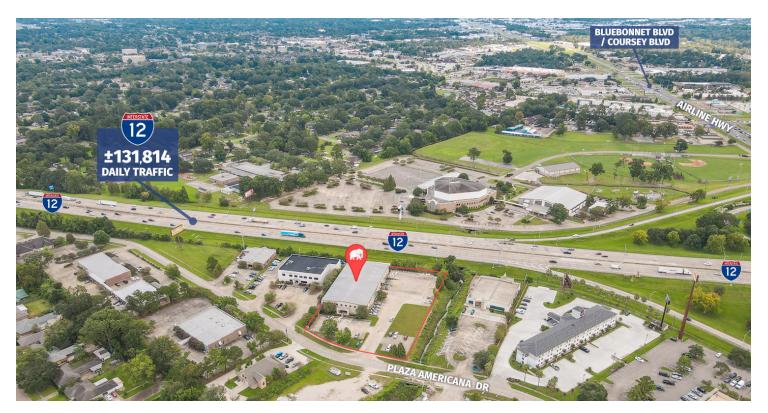

OFFERING SUMMARY



#### **PROPERTY SUMMARY**

- This ±23,000 SF property consists of ±3,000 SF office space, a ±10,000 SF of showroom, and a ±10,000 SF of warehouse. In addition, there is a ±3,000 SF covered area in the back of the building.
- > The ±2.19 acres property includes over 60 parking spaces and convenient interstate access.
- This property features ±20 FT eave heights, 3-phase electrical, a double loading truck well (accessible to 18-wheelers), a 3 hour fire wall separating the showroom and warehouse, and a standing seam metal roof.
- > The building is constructed with tilt-wall and was built in 2004. The entire property sits on steel-fiber in-laid concrete slab – 7 inch slab throughout, including parking lot.

936.585.3132



#### **FLOORPLAN**









### **AERIAL PHOTOS**









# **AERIAL FACING SOUTHWEST**





#### **LOCATION MAP**







# **DEMOGRAPHICS MAP & REPORT**



| POPULATION           | 1 MILE    | 3 MILES   | 5 MILES   |
|----------------------|-----------|-----------|-----------|
| Total Population     | 8,471     | 81,135    | 196,678   |
| Average Age          | 36.9      | 38.2      | 38.3      |
| Average Age (Male)   | 32.2      | 35.2      | 36.3      |
| Average Age (Female) | 42.4      | 40.3      | 39.8      |
| HOUSEHOLDS & INCOME  | 1 MILE    | 3 MILES   | 5 MILES   |
| Total Households     | 4,271     | 36,960    | 90,332    |
| # of Persons per HH  | 2.0       | 2.2       | 2.2       |
| Average HH Income    | \$66,988  | \$75,042  | \$76,028  |
|                      |           |           |           |
| Average House Value