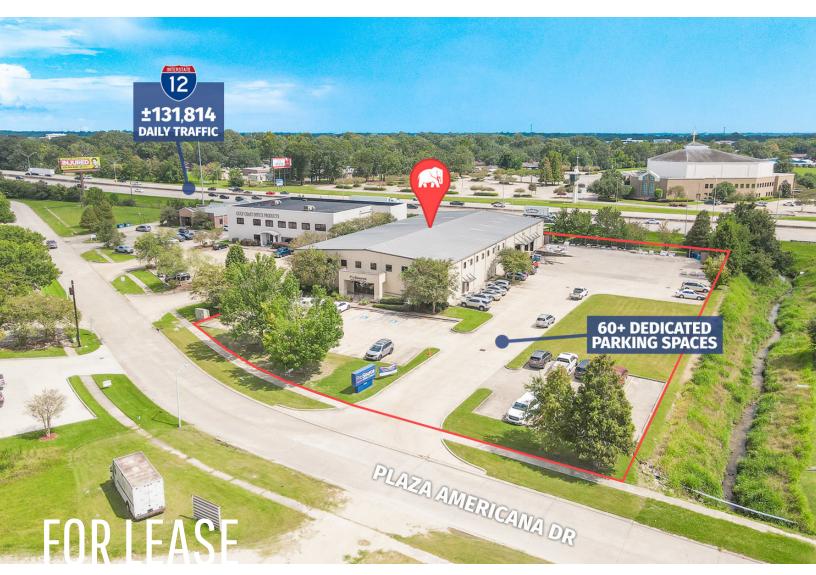

#### SPACIOUS SHOWROOM / WAREHOUSE OFF OF I-12

10414 PLAZA AMERICANA DR BATON ROUGE, LA 70816

#### ±23,000 SF | ±2.19 ACRES

- > ±23,000 SF property consists of office space, a showroom, and a warehouse
- ➤ 60+ Parking spaces
- > ±20 FT eave heights, 3-phase electrical, double loading truck well
- > Constructed on tilt-wall and a 7 inch steel-fiber in-laid concrete slab

#### **PROPERTY SUMMARY**

- This ±23,000 SF property consists of ±3,000 SF office space, a ±10,000 SF of showroom, and a ±10,000 SF of warehouse. In addition, there is a ±3,000 SF covered area in the back of the building.
- > The ±2.19 acres property includes over 60 parking spaces and convenient interstate access.
- This property features ±20 FT eave heights, 3-phase electrical, a double loading truck well (accessible to 18-wheelers), a 3 hour fire wall separating the showroom and warehouse, and a standing seam metal roof.
- > The building is constructed with tilt-wall and was built in 2004. The entire property sits on steel-fiber in-laid concrete slab – 7 inch slab throughout, including parking lot.