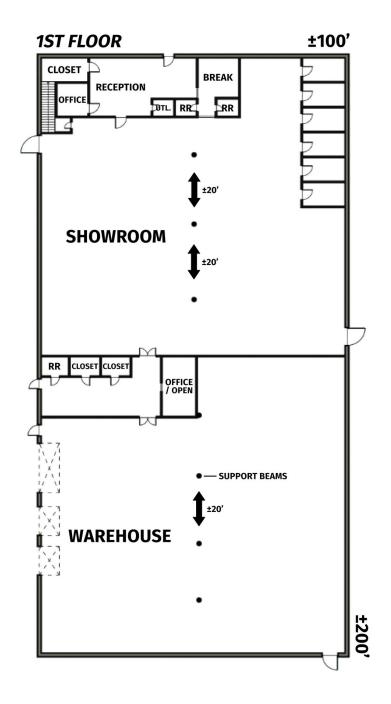

#### **FLOORPLAN**

#### **PROPERTY SUMMARY**

- This ±23,000 SF property consists of ±3,000 SF office space, a ±10,000 SF of showroom, and a ±10,000 SF of warehouse. In addition, there is a ±3,000 SF covered area in the back of the building.
- > The ±2.19 acres property includes over 60 parking spaces and convenient interstate access.
- This property features ±20 FT eave heights, 3-phase electrical, a double loading truck well (accessible to 18-wheelers), a 3 hour fire wall separating the showroom and warehouse, and a standing seam metal roof.
- > The building is constructed with tilt-wall and was built in 2004. The entire property sits on steel-fiber in-laid concrete slab – 7 inch slab throughout, including parking lot.