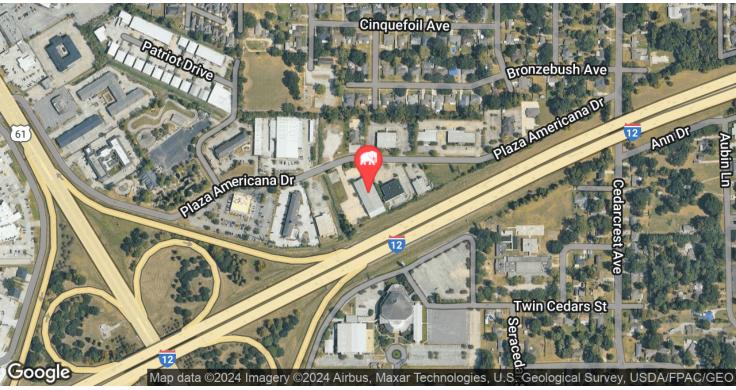

perty consists of ±3,000 SF office space, a ±10,000 SF of showroom, and a ±10,000 SF of warehouse. In addition, there is a ±3,000 SF covered area in the back of the building.
- > The ±2.19 acres property includes over 60 parking spaces and convenient interstate access.
- This property features ±20 FT eave heights, 3-phase electrical, a double loading truck well (accessible to 18-wheelers), a 3 hour fire wall separating the showroom and warehouse, and a standing seam metal roof.
- > The building is constructed with tilt-wall and was built in 2004. The entire property sits on steel-fiber in-laid concrete slab – 7 inch slab throughout, including parking lot.

936.585.3132



#### **FLOORPLAN**









### **AERIAL PHOTOS**









# **AERIAL FACING SOUTHWEST**





#### **LOCATION MAP**







# **DEMOGRAPHICS MAP & REPORT**



| POPULATION           | 1 MILE    | 3 MILES   | 5 MILES   |
|----------------------|-----------|-----------|-----------|
| Total Population     | 8,471     | 81,135    | 196,678   |
| Average Age          | 36.9      | 38.2      | 38.3      |
| Average Age (Male)   | 32.2      | 35.2      | 36.3      |
| Average Age (Female) | 42.4      | 40.3      | 39.8      |
| HOUSEHOLDS & INCOME  | 1 MILE    | 3 MILES   | 5 MILES   |
| Total Households     | 4,271     | 36,960    | 90,332    |
| # of Persons per HH  | 2.0       | 2.2       | 2.2       |
| Average HH Income    | \$66,988  | \$75,042  | \$76,028  |
|                      |           |           |           |
| Average House Value  | \$157,820 | \$193,366 | \$212,278 |