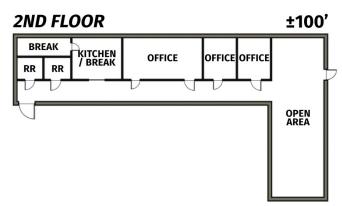

#### **FLOORPLAN**

#### **PROPERTY SUMMARY**

- This ±23,000 SF property consists of ±3,000 SF office space, a ±10,000 SF of showroom, and a ±10,000 SF of warehouse. In addition, there is a ±3,000 SF covered area in the back of the building.
- > The ±2.19 acres property includes over 60 parking spaces and convenient interstate access.
- This property features ±20 FT eave heights, 3-phase electrical, a double loading truck well (accessible to 18-wheelers), a 3 hour fire wall separating the showroom and warehouse, and a standing seam metal roof.
- > The building is constructed with tilt-wall and was built in 2004. The entire property sits on steel-fiber in-laid concrete slab – 7 inch slab throughout, including parking lot.