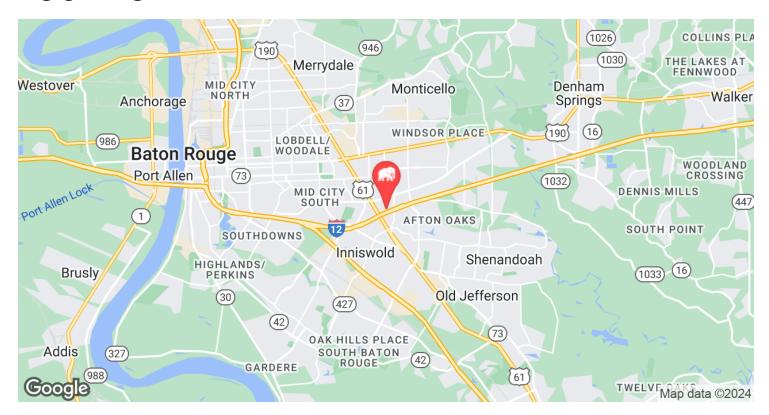

roperty consists of ±3,000 SF office space, a ±10,000 SF of showroom, and a ±10,000 SF of warehouse. In addition, there is a ±3,000 SF covered area in the back of the building.
- > The ±2.19 acres property includes over 60 parking spaces and convenient interstate access.
- This property features ±20 FT eave heights, 3-phase electrical, a double loading truck well (accessible to 18-wheelers), a 3 hour fire wall separating the showroom and warehouse, and a standing seam metal roof.
- > The building is constructed with tilt-wall and was built in 2004. The entire property sits on steel-fiber in-laid concrete slab – 7 inch slab throughout, including parking lot.

936.585.3132



#### **FLOORPLAN**









### **AERIAL PHOTOS**









# **AERIAL FACING SOUTHWEST**





#### **LOCATION MAP**







# **DEMOGRAPHICS MAP & REPORT**



| POPULATION           | 1 MILE    | 3 MILES   | 5 MILES   |
|----------------------|-----------|-----------|-----------|
| Total Population     | 8,471     | 81,135    | 196,678   |
| Average Age          | 36.9      | 38.2      | 38.3      |
| Average Age (Male)   | 32.2      | 35.2      | 36.3      |
| Average Age (Female) | 42.4      | 40.3      | 39.8      |
| HOUSEHOLDS & INCOME  | 1 MILE    | 3 MILES   | 5 MILES   |
| Total Households     | 4,271     | 36,960    | 90,332    |
| # of Persons per HH  | 2.0       | 2.2       | 2.2       |
| Average HH Income    | \$66,988  | \$75,042  | \$76,028  |
|                      |           |           |           |
| Average House Value  | \$157,820 | \$193,366 | \$212,278 |