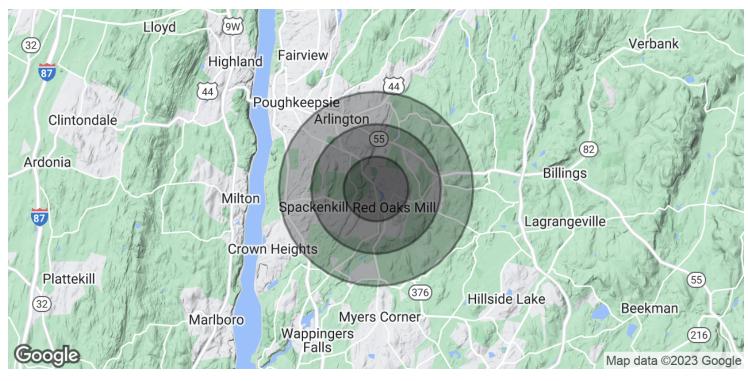

### **DEMOGRAPHICS MAP & REPORT**

| POPULATION           | 1 MILE    | 2 MILES   | 3 MILES   |
|----------------------|-----------|-----------|-----------|
| Total Population     | 3,039     | 16,916    | 40,659    |
| Average Age          | 50.6      | 44.8      | 43.7      |
| Average Age (Male)   | 48.4      | 43.2      | 42.4      |
| Average Age (Female) | 52.6      | 46.3      | 45.1      |
| HOUSEHOLDS & INCOME  | 1 MILE    | 2 MILES   | 3 MILES   |
| Total Households     | 1,230     | 6,010     | 16,104    |
| # of Persons per HH  | 2.5       | 2.8       | 2.5       |
| Average HH Income    | \$139,184 | \$128,715 | \$115,088 |
| Average House Value  | \$409,011 | \$361,987 | \$286,467 |
|                      |           |           |           |