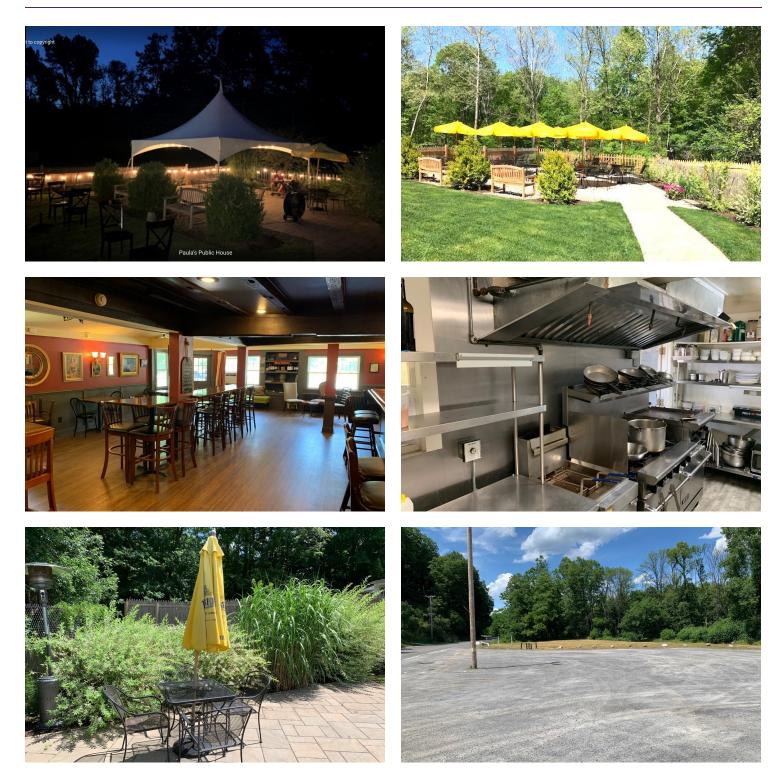

new owner. This fully equipped restaurant/bar is located off a busy street providing excellent street visibility. The property has a large parking lot that supports its 76-seat indoor dining room. The building also features a large outdoor patio, and a 2-bedroom accessory apartment for owner/user, employee, or extra rental income. Continue with a restaurant use or convert the space into one of the allowable uses including a residence, school, place of worship, or with a special permit, child-care facility, kennel, or recreational club, to name a few.

#### **PROPERTY HIGHLIGHTS**

- Great Street Visibility
- 10,000+ Average Daily Traffic
- Large parking lot
- Outdoor seating
- Potential outdoor expansion options



2186 NEW HACKENSACK RD, POUGHKEEPSIE, NY 12603

### **ADDITIONAL PHOTOS**



2186 NEW HACKENSACK RD, POUGHKEEPSIE, NY 12603

## LOCATION MAP







2186 NEW HACKENSACK RD, POUGHKEEPSIE, NY 12603

### **DEMOGRAPHICS MAP & REPORT**



| POPULATION           | 1 MILE    | 2 MILES   | 3 MILES   |
|----------------------|-----------|-----------|-----------|
| Total Population     | 3,039     | 16,916    | 40,659    |
| Average Age          | 50.6      | 44.8      | 43.7      |
| Average Age (Male)   | 48.4      | 43.2      | 42.4      |
| Average Age (Female) | 52.6      | 46.3      | 45.1      |
| HOUSEHOLDS & INCOME  | 1 MILE    | 2 MILES   | 3 MILES   |
| Total Households     | 1,230     | 6,010     | 16,104    |
| # of Persons per HH  | 2.5       | 2.8       | 2.5       |
| Average HH Income    | \$139,184 | \$128,715 | \$115,088 |
| Average House Value  | \$409,0