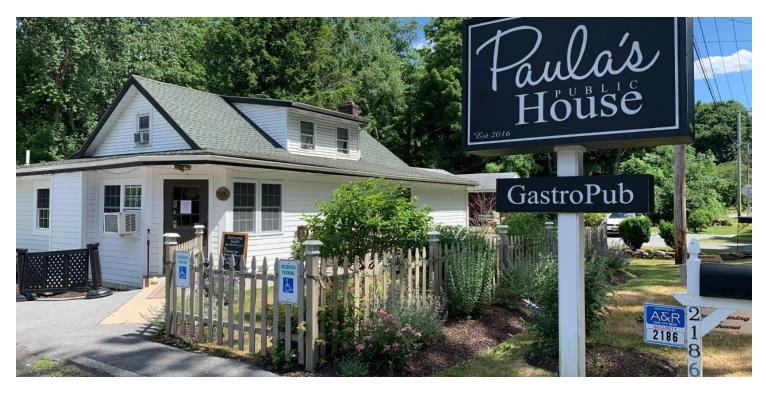

#### **PROPERTY OVERVIEW**

A highly popular restaurant in a central town of Poughkeepsie location is for sale and ready for a new owner. This fully equipped restaurant/bar is located off a busy street providing excellent street visibility. The property has a large parking lot that supports its 76-seat indoor dining room. The building also features a large outdoor patio, and a 2-bedroom accessory apartment for owner/user, employee, or extra rental income. Continue with a restaurant use or convert the space into one of the allowable uses including a residence, school, place of worship, or with a special permit, child-care facility, kennel, or recreational club, to name a few.

#### **PROPERTY HIGHLIGHTS**

- Great Street Visibility
- 10,000+ Average Daily Traffic
- Large parking lot
- Outdoor seating
- Potential outdoor expansion options

2186 NEW HACKENSACK RD, POUGHKEEPSIE, NY 12603