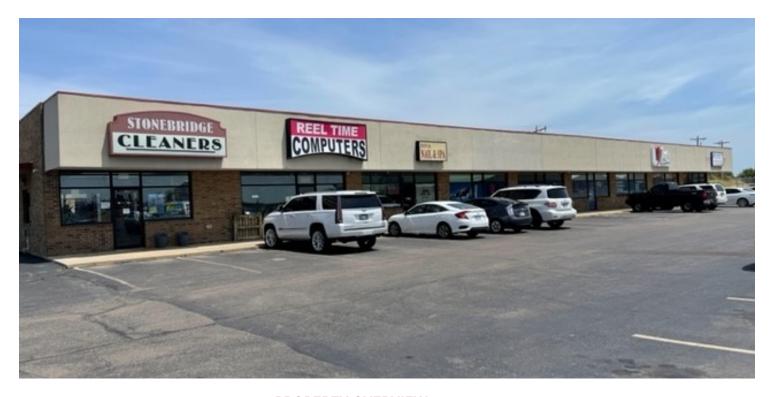

### PROPERTY OVERVIEW

This property is a 9,000 square foot retail strip center that is 100% occupied. The property is on the main corridor in Piedmont and has historically been 100% occupied. The tenants in the property include a dry cleaners, computer repair shop, nail salon, gym and a local pizzeria.