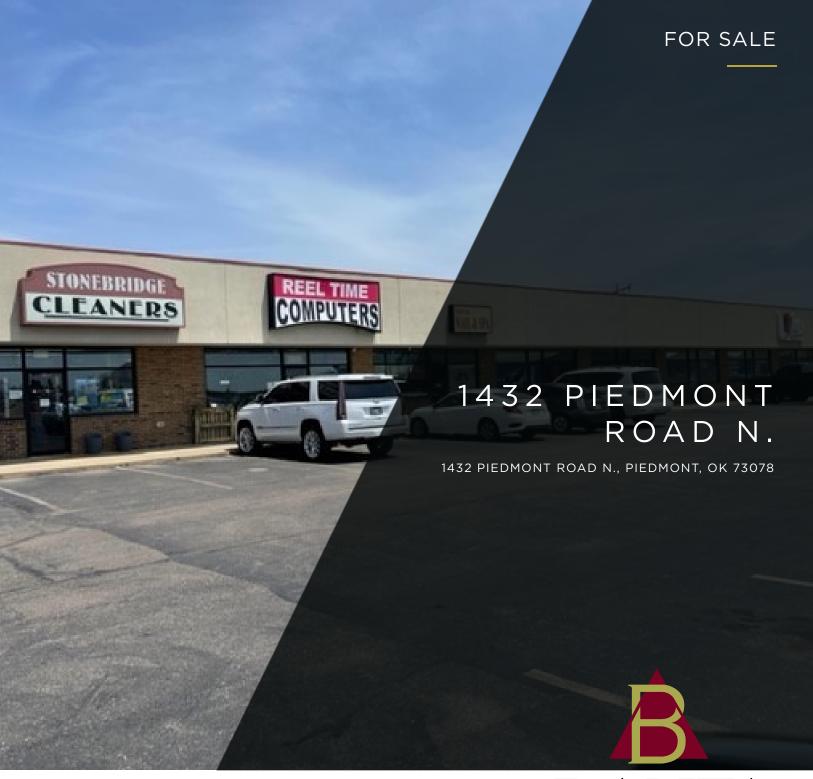

#### **GREG BANTA**

405.840.1600

**GBANTA@THEBANTACOMPANIES.COM** 

1432 PIEDMONT ROAD N, PIEDMONT, OK 73078

### PROPERTY OVERVIEW

This property is a 9,000 square foot retail strip center that is 100% occupied. The property is on the main corridor in Piedmont and has historically been 100% occupied. The tenants in the property include a dry cleaners, computer repair shop, nail salon, gym and a local pizzeria.