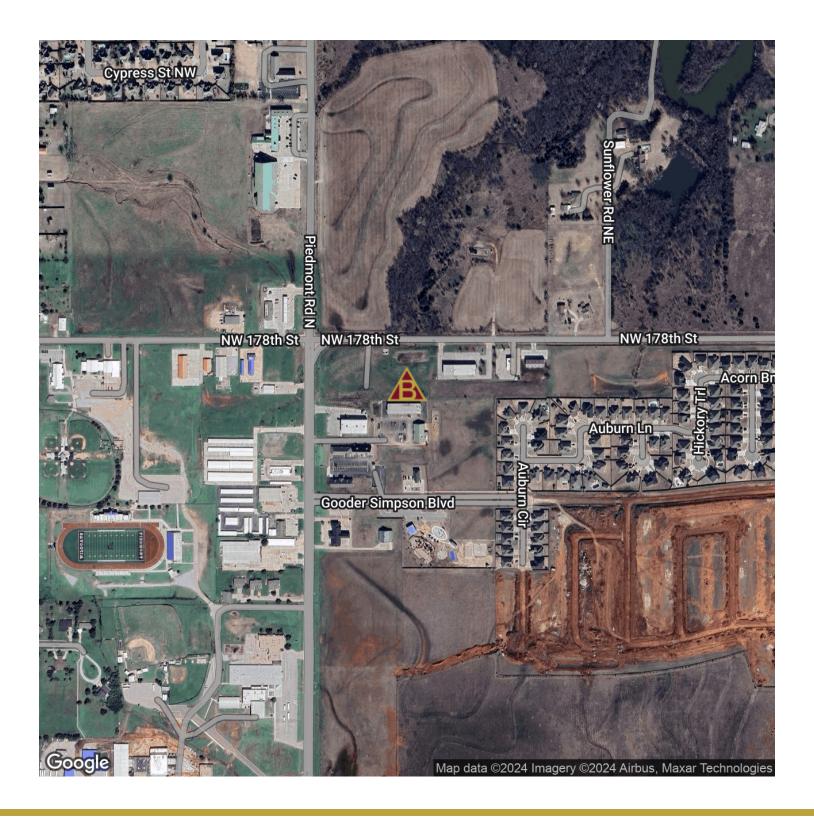

### PROPERTY OVERVIEW

This property is a 9,000 square foot retail strip center that is 100% occupied. The property is on the main corridor in Piedmont and has historically been 100% occupied. The tenants in the property include a dry cleaners, computer repair shop, nail salon, gym and a local pizzeria.

#### **PROPERTY HIGHLIGHTS**

- Ideal property for an investor looking for upside potential
- · Located in a well established retail area
- Additional land can be purchased separately

1432 PIEDMONT ROAD N, PIEDMONT, OK 73078