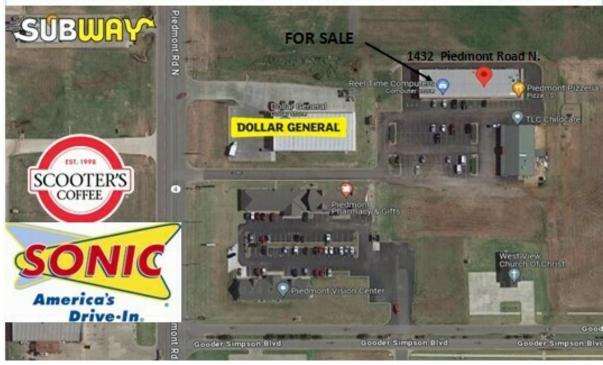

### PROPERTY OVERVIEW

This property is a 9,000 square foot retail strip center that is 100% occupied. The property is on the main corridor in Piedmont and has historically been 100% occupied. The tenants in the property include a dry cleaners, computer repair shop, nail salon, gym and a local pizzeria.

#### **PROPERTY HIGHLIGHTS**

- Ideal property for an investor looking for upside potential
- · Located in a well established retail area
- Additional land can be purchased separately

1432 PIEDMONT ROAD N, PIEDMONT, OK 73078