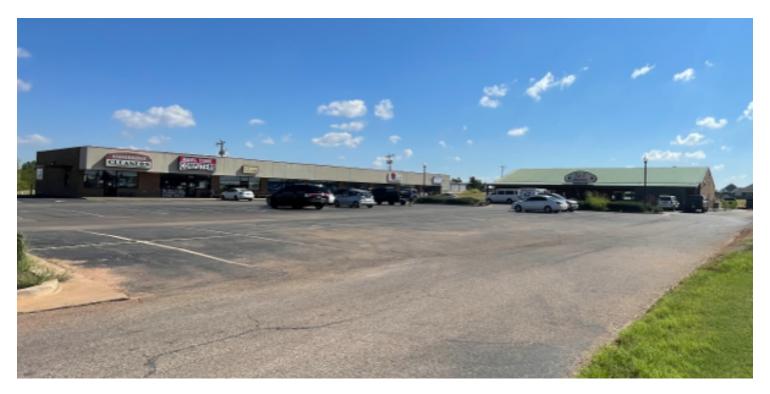

### PROPERTY OVERVIEW

This property is a 9,000 square foot retail strip center that is 100% occupied. The property is on the main corridor in Piedmont and has historically been 100% occupied. The tenants in the property include a dry cleaners, computer repair shop, nail salon, gym and a local pizzeria.