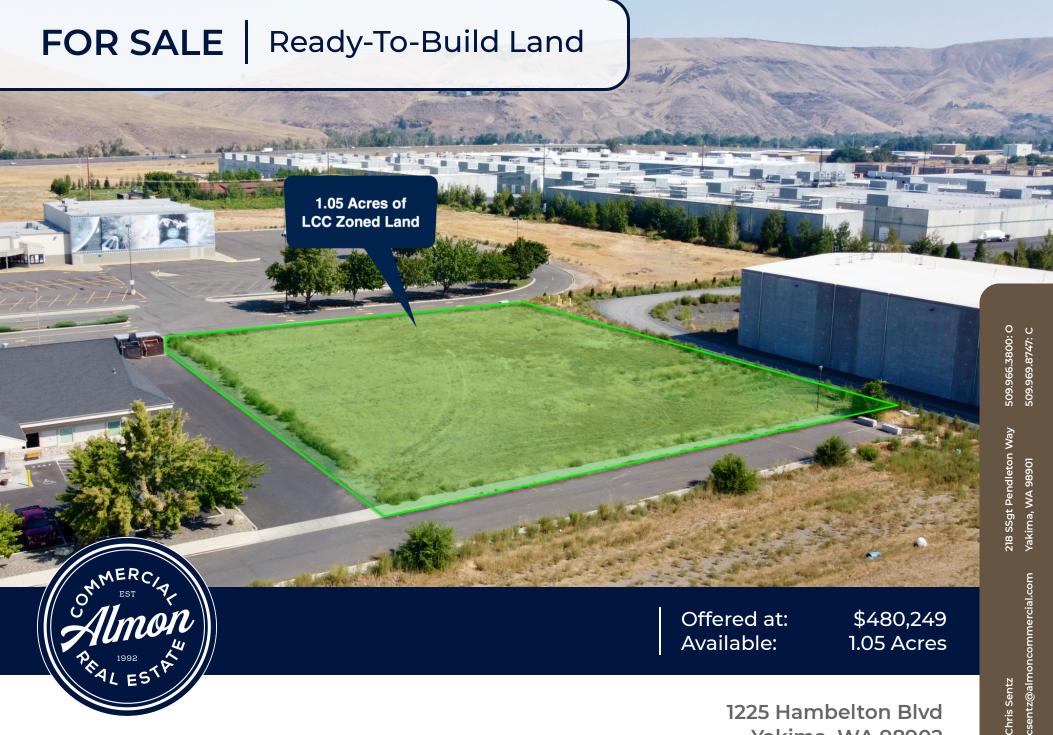

### OFFERING SUMMARY

| Available SF: | 45,738     |
|---------------|------------|
| Lot Size:     | 1.05 acres |
| Price / Acre: | \$457,380  |
| Zoning:       | LCC        |

#### **PROPERTY OVERVIEW**

List price is per square foot. This offering is for the opportunity to purchase a ready-to-build 1.05ac, LCC zoned commercial property. Situated in the highly active N 16th corridor, this parcel is situated adjacent to other professional businesses such as Calcoe Federal Credit Union, Ag Management Group and a variety of medical users.

#### **PROPERTY HIGHLIGHTS**

- LCC Zoning provides for a large array of commercial uses, office, medical and retail.
- Ready Access to Highway 12 / I-82.
- Flat, level lot ready to build upon with infrastructure in place (including water and sewer). Buyer to verify utility locations.

1225 Hambelton Blvd Yakima, WA 98902