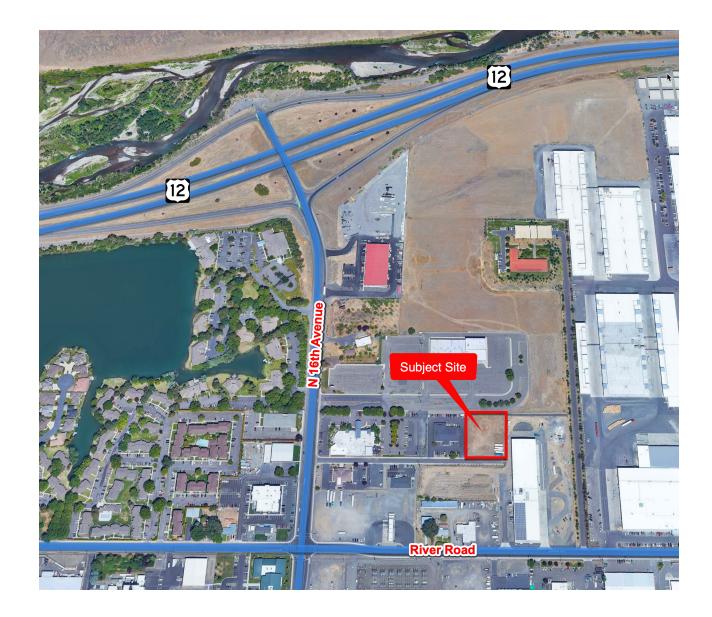

# **Location Map**

#### **PROPERTY OVERVIEW**

List price is per square foot. This offering is for the opportunity to purchase a ready-to-build 1.05ac, LCC zoned commercial property. Situated in the highly active N 16th corridor, this parcel is situated adjacent to other professional businesses such as Calcoe Federal Credit Union, Ag Management Group and a variety of medical users.