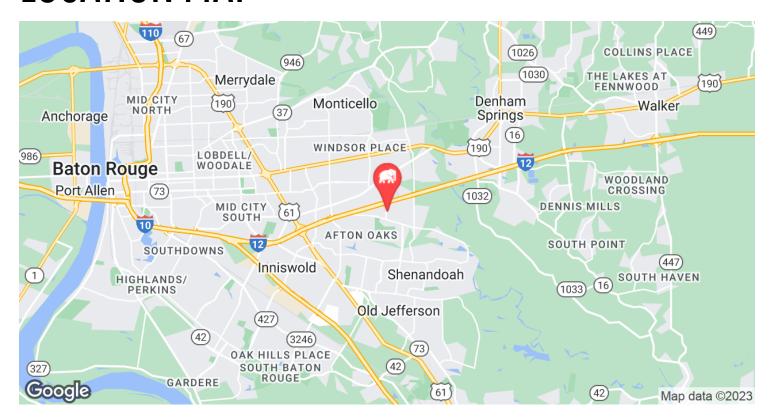

mplex located near the south end of Millerville Nestled behind the Rotolo's Pizzeria and a commercial retail center, this rarely vacant office park offers an excellent balance of quiet office space with quick access to a busy corridor of Baton Rouge.
- ➤ The property is only ±0.29 miles from I-12 and the large retail developments on Millerville Road.
- ➤ The available suite, 1A, consists of a welcoming lobby, a reception area, 8 offices, a conference room, 3 restrooms, 2 copy rooms, and a large break area.
- > Future developments are planned at the site, potentially including two additional office buildings providing an excellent opportunity for a growing business.



### **FLOORPLAN**

#### 2929 MILLERVILLE SUITE 1A - ±3,080 SF





## INTERIOR PHOTOS















### **LOCATION MAP**







### **DEMOGRAPHICS MAP & REPORT**



| POPULATION           | 1 MILE | 3 MILES | 5 MILES |
|----------------------|--------|---------|---------|
| Total Population     | 9,096  | 77,704  | 150,189 |
| Average Age          | 35.6   | 36.3    | 37.4    |
| Average Age (Male)   | 36.6   | 33.8    | 34.7    |
| Average Age (Female) | 35.3   | 37.8    | 39.3    |
|                      |        |         |         |
| HOUSEHOLDS & INCOME  | 1 MILE | 3 MILES | 5 MILES |
| Total Households     | 4,138  | 32,633  | 64,618  |
| # of Persons per HH  | 2.2    | 2.4     | 2.3     |

\$68,863

\$183,091

\* Demographic data derived from 2020 ACS - US Census

\$75,499

\$197,155

\$71,807

\$186,745

Average HH Income

Average House Value