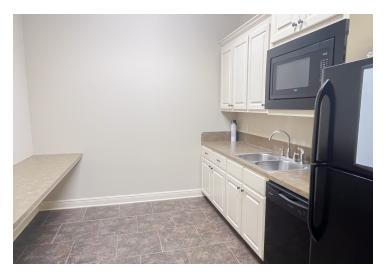

rst-class office building complex located near the south end of Millerville Nestled behind the Rotolo's Pizzeria and a commercial retail center, this rarely vacant office park offers an excellent balance of quiet office space with quick access to a busy corridor of Baton Rouge.
- ➤ The property is only ±0.29 miles from I-12 and the large retail developments on Millerville Road.
- ➤ The available suite, 1A, consists of a welcoming lobby, a reception area, 8 offices, a conference room, 3 restrooms, 2 copy rooms, and a large break area.
- > Future developments are planned at the site, potentially including two additional office buildings providing an excellent opportunity for a growing business.



### **FLOORPLAN**

#### 2929 MILLERVILLE SUITE 1A - ±3,080 SF





## INTERIOR PHOTOS















### **LOCATION MAP**







### **DEMOGRAPHICS MAP & REPORT**



| POPULATION           | 1 MILE | 3 MILES | 5 MILES |
|----------------------|--------|---------|---------|
| Total Population     | 9,096  | 77,704  | 150,189 |
| Average Age          | 35.6   | 36.3    | 37.4    |
| Average Age (Male)   | 36.6   | 33.8    | 34.7    |
| Average Age (Female) | 35.3   | 37.8    | 39.3    |
|                      |        |         |         |
| HOUSEHOLDS & INCOME  | 1 MILE | 3 MILES | 5 MILES |
| Total Households     | 4,138  | 32,633  | 64,618  |
| # of Persons per HH  | 2.2    | 2.4     | 2.3     |

\$68,863

\$183,091

\* Demographic data derived from 2020 ACS - US Census

\$75,499

\$197,155

\$71,807

\$186,745

Average HH Income

Average House Value