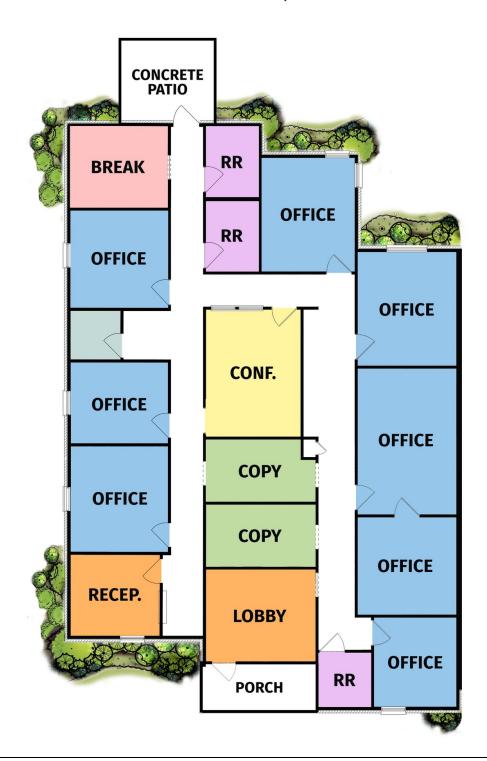

### **FLOORPLAN**

#### 2929 MILLERVILLE SUITE 1A - ±3,080 SF

#### **PROPERTY SUMMARY**

- ➤ Millerville Business Park is a first-class office building complex located near the south end of Millerville Nestled behind the Rotolo's Pizzeria and a commercial retail center, this rarely vacant office park offers an excellent balance of quiet office space with quick access to a busy corridor of Baton Rouge.
- ➤ The property is only ±0.29 miles from I-12 and the large retail developments on Millerville Road.
- ➤ The available suite, 1A, consists of a welcoming lobby, a reception area, 8 offices, a conference room, 3 restrooms, 2 copy rooms, and a large break area.
- > Future developments are planned at the site, potentially including two additional office buildings providing an excellent opportunity for a growing business.