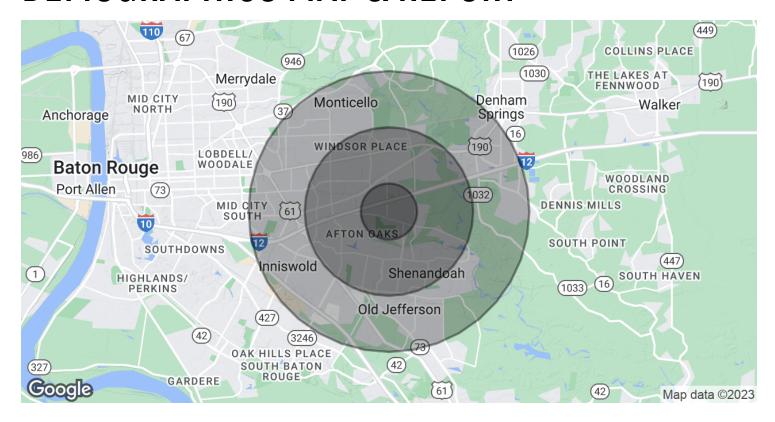

### **DEMOGRAPHICS MAP & REPORT**

| POPULATION           | 1 MILE | 3 MILES | 5 MILES |
|----------------------|--------|---------|---------|
| Total Population     | 9,096  | 77,704  | 150,189 |
| Average Age          | 35.6   | 36.3    | 37.4    |
| Average Age (Male)   | 36.6   | 33.8    | 34.7    |
| Average Age (Female) | 35.3   | 37.8    | 39.3    |
|                      |        |         |         |
| HOUSEHOLDS & INCOME  | 1 MILE | 3 MILES | 5 MILES |
| Total Households     | 4,138  | 32,633  | 64,618  |
| # of Persons per HH  | 2.2    | 2.4     | 2.3     |