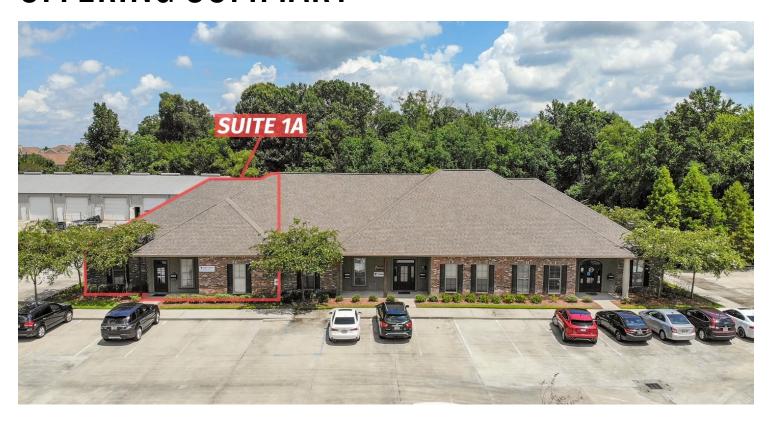

#### OFFERING SUMMARY

#### **PROPERTY SUMMARY**

- ➤ Millerville Business Park is a first-class office building complex located near the south end of Millerville Nestled behind the Rotolo's Pizzeria and a commercial retail center, this rarely vacant office park offers an excellent balance of quiet office space with quick access to a busy corridor of Baton Rouge.
- ➤ The property is only ±0.29 miles from I-12 and the large retail developments on Millerville Road.
- ➤ The available suite, 1A, consists of a welcoming lobby, a reception area, 8 offices, a conference room, 3 restrooms, 2 copy rooms, and a large break area.
- > Future developments are planned at the site, potentially including two additional office buildings providing an excellent opportunity for a growing business.

#### 2929 MILLERVILLE SUITE 1A - ±3,080 SF