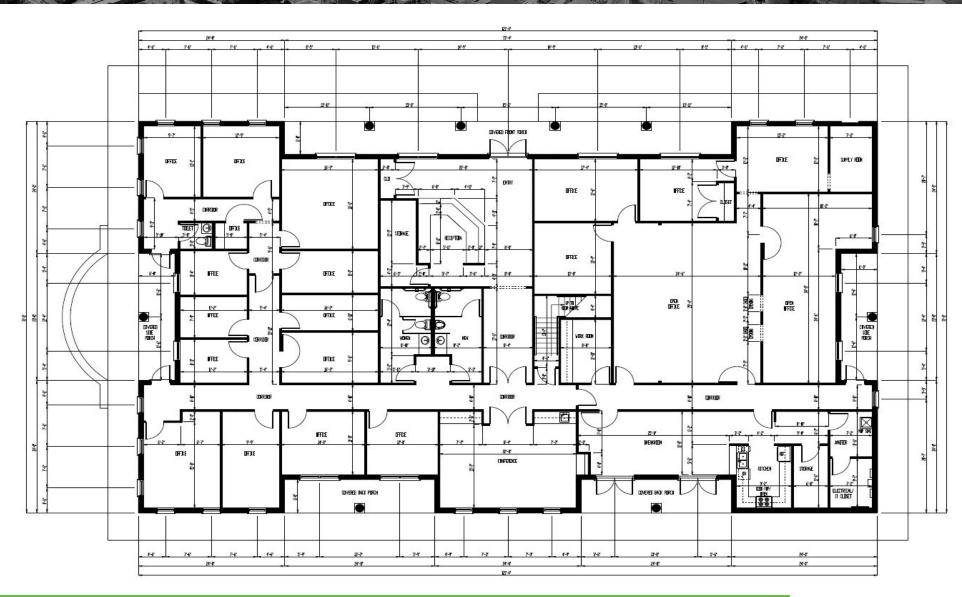

#### **OFFERING SUMMARY**

Sale Price: \$650,000

Lot Size: 0.93 Acres

Year Built: 2000

Building Size: 8,103

Zoning: B-3: Highway

Commercial

Market: Montgomery

#### PROPERTY HIGHLIGHTS

- Excellent location in East Montgomery located near Eastchase Lifestyle Center & Peppertree Shopping Center
- · Class A Office Building just off Taylor Rd.
- Plenty of on-site parking for employees & customers
- Traffic Counts: 31,596±AADT Vaughn Rd., 35,730±AADT Taylor Rd.
- 1.7± Miles from I-85 & EastChase Shopping Center
- 2.5± Miles of Five Shopping Centers in East Montgomery: Sturbridge Shopping Center, Festival Plaza, Cornerstone Shopping Center, and Pepper Tree Shopping Center.
- 4.0± Miles of Multiple Established and Flourishing Neighborhoods. Wynlakes, Taylor Lakes, Hampstead, Sturbridge, Halcyon, Wyndridge, Deer Creek & Eastern Forest