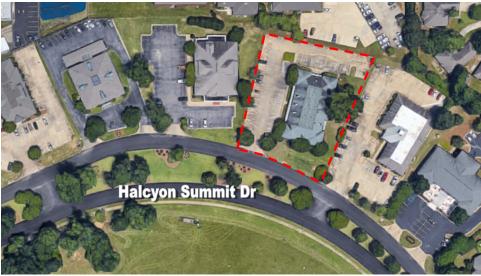

,249     |
| Average Age          | 36.6      | 36.2   | 37.8      |
| Average Age (Male)   | 38.3      | 37.7   | 38.6      |
| Average Age (Female) | 36.5      | 36.1   | 38.2      |

| HOUSEHOLDS & INCOME | 0.5 MILES | 1 MILE    | 1.5 MILES |  |
|---------------------|-----------|-----------|-----------|--|
| Total Households    | 506       | 2,076     | 4,108     |  |
| # of Persons per HH | 2.2       | 1.9       | 2.0       |  |
| Average HH Income   | \$74,441  | \$82,669  | \$91,777  |  |
| Average House Value | \$176,985 | \$229,089 | \$234,969 |  |

<sup>\*</sup> Demographic data derived from 2020 ACS - US Census

#### **GENE CODY, CCIM**

334.386.2441 gcody@mcrmpm.com

#### MOORE COMPANY REALTY



# 7177 HALCYON SUMMIT DRIVE, MONTGOMERY, AL 36117

## **Additional Photos**









#### GENE CODY, CCIM

334.386.2441 gcody@mcrmpm.com

#### **MOORE COMPANY REALTY**

312 Catoma St #200, Montgomery, AL 36104 334.262.1958 | moorecompanyrealty.com



## Retail Map



#### **GENE CODY, CCIM**