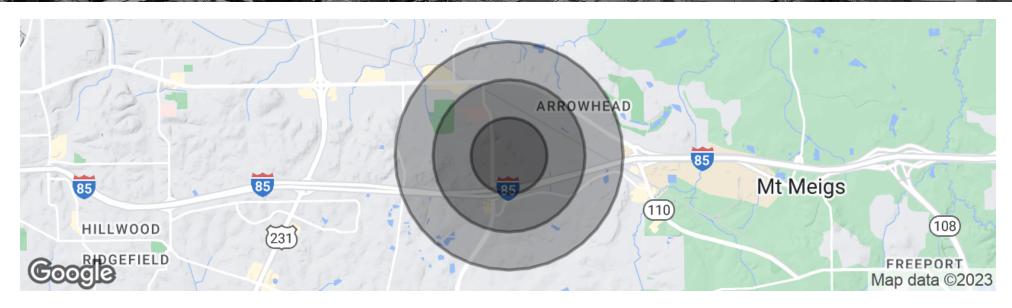

## Demographics Map & Report

| POPULATION           | 0.5 MILES | 1 MILE | 1.5 MILES |
|----------------------|-----------|--------|-----------|
| Total Population     | 1,094     | 4,041  | 8,249     |
| Average Age          | 36.6      | 36.2   | 37.8      |
| Average Age (Male)   | 38.3      | 37.7   | 38.6      |
| Average Age (Female) | 36.5      | 36.1   | 38.2      |

| HOUSEHOLDS & INCOME | 0.5 MILES | 1 MILE    | 1.5 MILES |  |
|---------------------|-----------|-----------|-----------|--|
| Total Households    | 506       | 2,076     | 4,108     |  |
| # of Persons per HH | 2.2       | 1.9       | 2.0       |  |
| Average HH Income   | \$74,441  | \$82,669  | \$91,777  |  |
| Average House Value | \$176,985 | \$229,089 | \$234,969 |  |

<sup>\*</sup> Demographic data derived from 2020 ACS - US Census