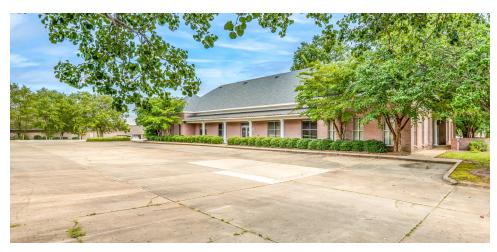

## THE HALCYON SUMMIT DRIVE

7177 HALCYON SUMMIT DRIVE, MONTGOMERY, AL 36117

#### **OFFERING SUMMARY**

Sale Price: \$650,000

Lot Size: 0.93 Acres

Year Built: 2000

Building Size: 8,103

Zoning: B-3: Highway

Commercial

Market: Montgomery

#### PROPERTY HIGHLIGHTS

- Excellent location in East Montgomery located near Eastchase Lifestyle Center & Peppertree Shopping Center
- · Class A Office Building just off Taylor Rd.
- Plenty of on-site parking for employees & customers
- Traffic Counts: 31,596±AADT Vaughn Rd., 35,730±AADT Taylor Rd.
- 1.7± Miles from I-85 & EastChase Shopping Center
- 2.5± Miles of Five Shopping Centers in East Montgomery: Sturbridge Shopping Center, Festival Plaza, Cornerstone Shopping Center, and Pepper Tree Shopping Center.
- 4.0± Miles of Multiple Established and Flourishing Neighborhoods. Wynlakes, Taylor Lakes, Hampstead, Sturbridge, Halcyon, Wyndridge, Deer Creek & Eastern Forest