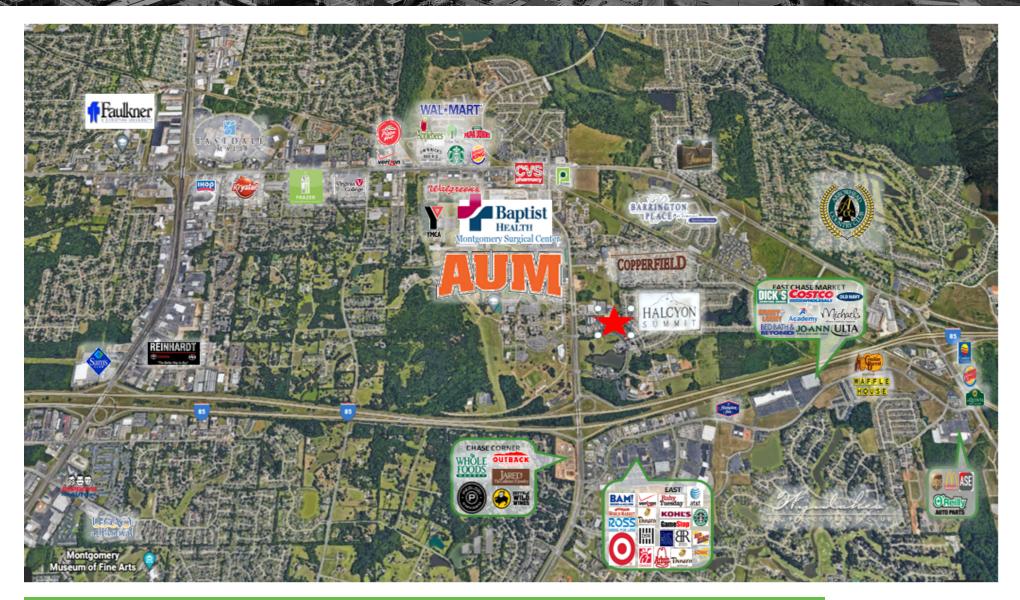

#### PROPERTY HIGHLIGHTS

- Excellent location in East Montgomery located near Eastchase Lifestyle Center & Peppertree Shopping Center
- · Class A Office Building just off Taylor Rd.
- Plenty of on-site parking for employees & customers
- Traffic Counts: 31,596±AADT Vaughn Rd., 35,730±AADT Taylor Rd.
- 1.7± Miles from I-85 & EastChase Shopping Center
- 2.5± Miles of Five Shopping Centers in East Montgomery: Sturbridge Shopping Center, Festival Plaza, Cornerstone Shopping Center, and Pepper Tree Shopping Center.
- 4.0± Miles of Multiple Established and Flourishing Neighborhoods. Wynlakes, Taylor Lakes, Hampstead, Sturbridge, Halcyon, Wyndridge, Deer Creek & Eastern Forest

## Retail Map