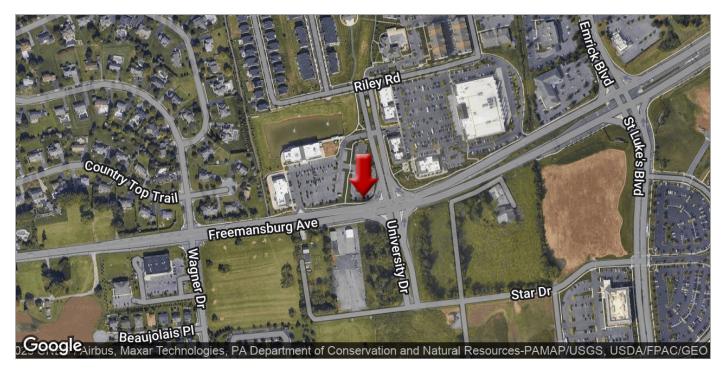

### PROPERTY OVERVIEW

This outstanding 2,140 SF retail/office space is adjacent to Provident Bank and located at the signalized entrance to the Madison Farms shopping center.

The site features dedicated parking, great visibility, and access from Freemansburg Avenue.

Madison Farms is a ShopRite anchored shopping center featuring Starbucks, PetValu, Heartland Dental, Lehigh Valley Health Network, PLCB State Store, Chipotle, MOD Pizza, Steak and Shake, Subway, and many, many more fabulous Tenants.