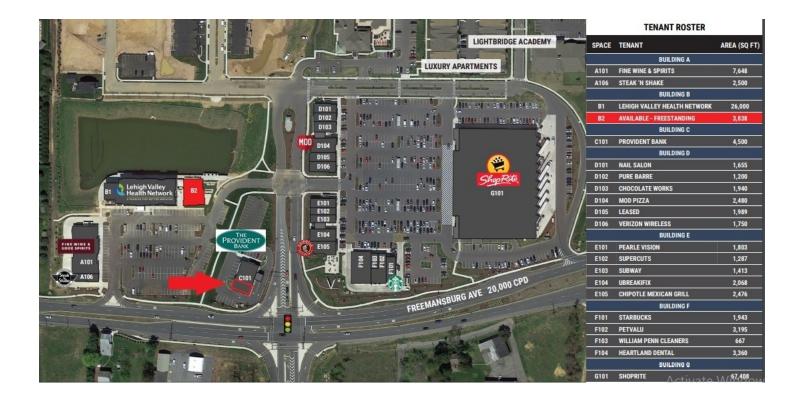

### PROPERTY OVERVIEW

This outstanding 2,140 SF retail/office space is adjacent to Provident Bank and located at the signalized entrance to the Madison Farms shopping center.

The site features dedicated parking, great visibility, and access from Freemansburg Avenue.

Madison Farms is a ShopRite anchored shopping center featuring Starbucks, PetValu, Heartland Dental, Lehigh Valley Health Network, PLCB State Store, Chipotle, MOD Pizza, Steak and Shake, Subway, and many, many more fabulous Tenants.