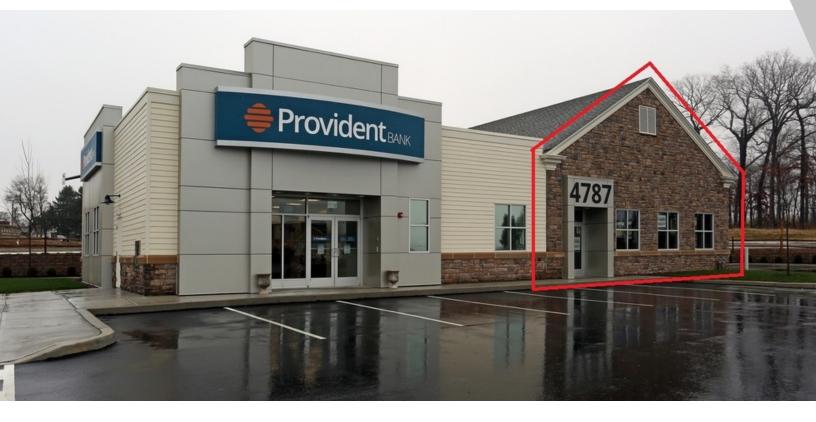

# PROVIDENT BANK EXCESS SPACE

4787 Freemansburg Avenue, Bethlehem, PA 18020

| AVAILABLE SF:  |          |
|----------------|----------|
| LEASE RATE:    | N/A      |
| BUILDING SIZE: | 2,140 SF |

### PROPERTY OVERVIEW

This outstanding 2,140 SF retail/office space is adjacent to Provident Bank and located at the signalized entrance to the Madison Farms shopping center.

The site features dedicated parking, great visibility, and access from Freemansburg Avenue.