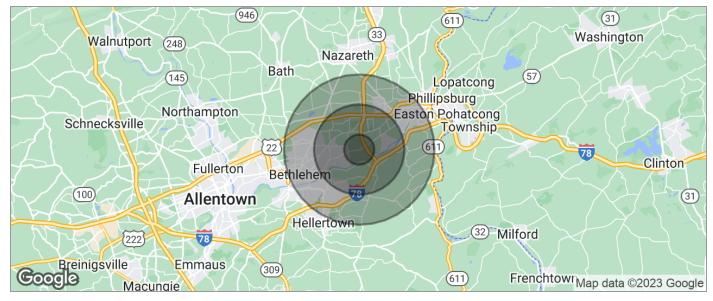

# PROVIDENT BANK EXCESS SPACE

4787 Freemansburg Avenue, Bethlehem, PA 18020

| POPULATION          | 1 MILE   | 3 MILES  | 5 MILES   |  |
|---------------------|----------|----------|-----------|--|
| TOTAL POPULATION    | 4,378    | 37,177   | 108,414   |  |
| MEDIAN AGE          | 44.0     | 43.5     | 41.5      |  |
| MEDIAN AGE (MALE)   | 41.0     | 41.7     | 40.2      |  |
| MEDIAN AGE (FEMALE) | 45.0     | 45.2     | 42.6      |  |
| HOUSEHOLDS & INCOME | 1 MILE   | 3 MILES  | 5 MILES   |  |
| TOTAL HOUSEHOLDS    | 1,611    | 13,837   | 42,522    |  |
| # OF PERSONS PER HH | 2.7      | 2.7      | 2.5       |  |
| AVERAGE HH INCOME   | \$97,580 | \$86,187 | \$73,934  |  |
|                     |          |          | \$259,151 |  |