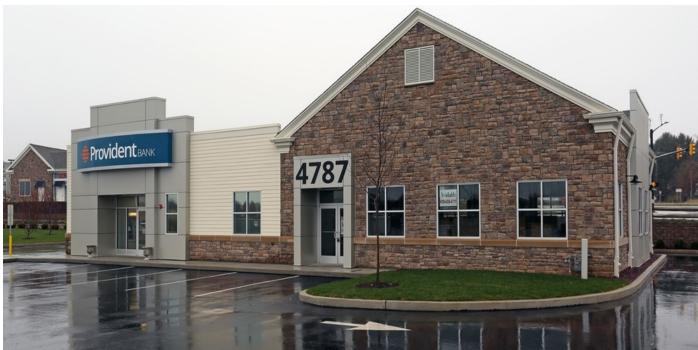

# PROVIDENT BANK EXCESS SPACE

4787 Freemansburg Avenue, Bethlehem, PA 18020

| AVAILABLE SF:  |          |
|----------------|----------|
| LEASE RATE:    | N/A      |
| BUILDING SIZE: | 2,140 SF |

### PROPERTY OVERVIEW

This outstanding 2,140 SF retail/office space is adjacent to Provident Bank and located at the signalized entrance to the Madison Farms shopping center.

The site features dedicated parking, great visibility, and access from Freemansburg Avenue.