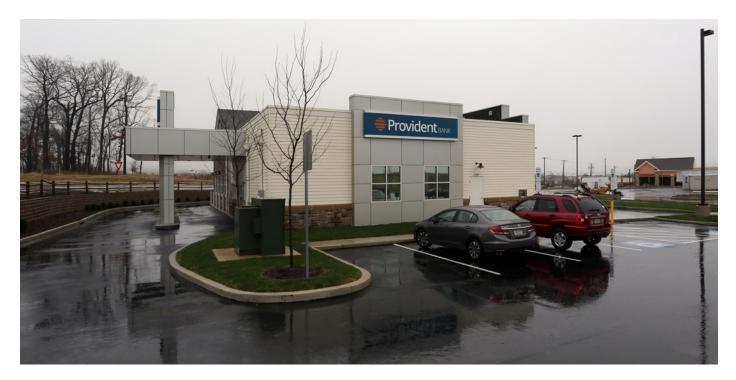

### PROPERTY OVERVIEW

This outstanding 2,140 SF retail/office space is adjacent to Provident Bank and located at the signalized entrance to the Madison Farms shopping center.

The site features dedicated parking, great visibility, and access from Freemansburg Avenue.