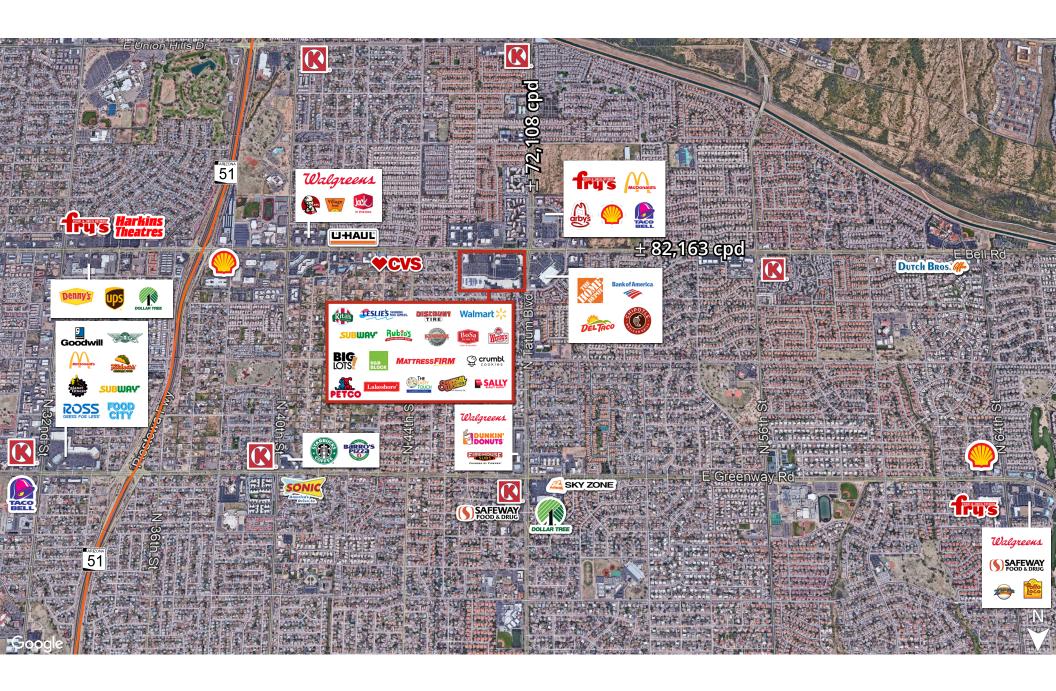

| E-9  | Crumble Cookies           | 1,493 sf |
| E-11 | Hotworx                   | 1,903 sf |
| E-15 | American Dental Companies | 3,635 sf |
|      |                           |          |

| #                       | Tenant           | Size      |
|-------------------------|------------------|-----------|
| E-17                    | Rubio's          | 2,435 sf  |
| E-19                    | Saigon Bistro    | 1,997 sf  |
| 4701                    | Wendy's          | 4,000 sf  |
| 4711                    | Turn Style       | 10,116 sf |
| 4617                    | Walmart          | -         |
| 16900-10 Five Guys 2,32 |                  | 2,329 sf  |
| 16900-1                 | Starbucks Coffee | 1,964 sf  |
|                         |                  |           |

## Trade area



## Demographics

| Population     | 1-mile<br><b>12,036</b> | 3-miles <b>111,407</b> | 5-miles<br><b>322,628</b> |
|----------------|-------------------------|------------------------|---------------------------|
| Median age     | 1-mile                  | 3-miles                | 5-miles                   |
|                | <b>39.9</b>             | <b>39.4</b>            | <b>39.4</b>               |
| Daytime        | 1-mile                  | 3-miles                | 5-miles                   |
| employment     | <b>5,757</b>            | <b>39,056</b>          | 1 <b>00,142</b>           |
| Avg. HH income | 1-mile                  | 3-miles                | 5-miles                   |
|                | <b>\$87,339</b>         | <b>\$93,885</b>        | <b>\$86,949</b>