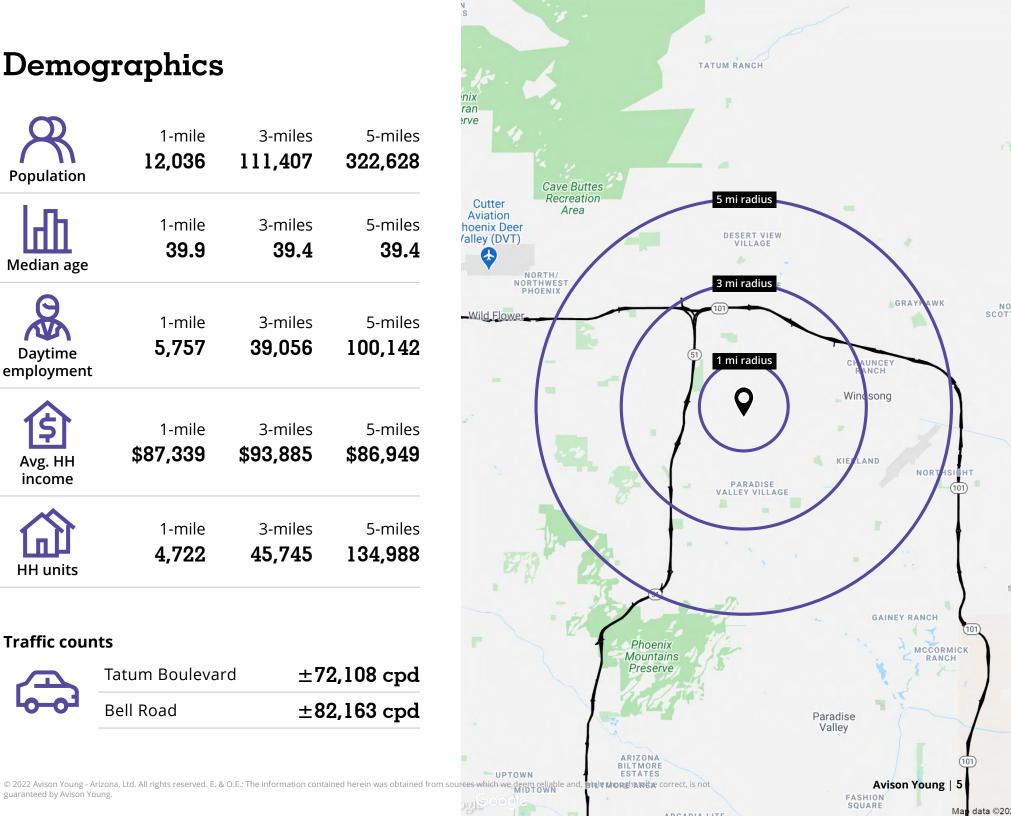

## Demographics

| Population     | 1-mile<br><b>12,036</b> | 3-miles <b>111,407</b> | 5-miles<br><b>322,628</b> |
|----------------|-------------------------|------------------------|---------------------------|
| Median age     | 1-mile                  | 3-miles                | 5-miles                   |
|                | <b>39.9</b>             | <b>39.4</b>            | <b>39.4</b>               |
| Daytime        | 1-mile                  | 3-miles                | 5-miles                   |
| employment     | <b>5,757</b>            | <b>39,056</b>          | 1 <b>00,142</b>           |
| Avg. HH income | 1-mile                  | 3-miles                | 5-miles                   |
|                | <b>\$87,339</b>         | <b>\$93,885</b>        | <b>\$86,949</b>           |
| HH units       | 1-mile                  | 3-miles                | 5-miles                   |
|                | <b>4,722</b>            | <b>45,745</b>          | 1 <b>34,988</b>           |

### **Traffic counts**

guaranteed by Avison Young.

| Tatum Boulevard | ±72,108 cpd |
|-----------------|-------------|
| Bell Road       | ±82,163 cpd |