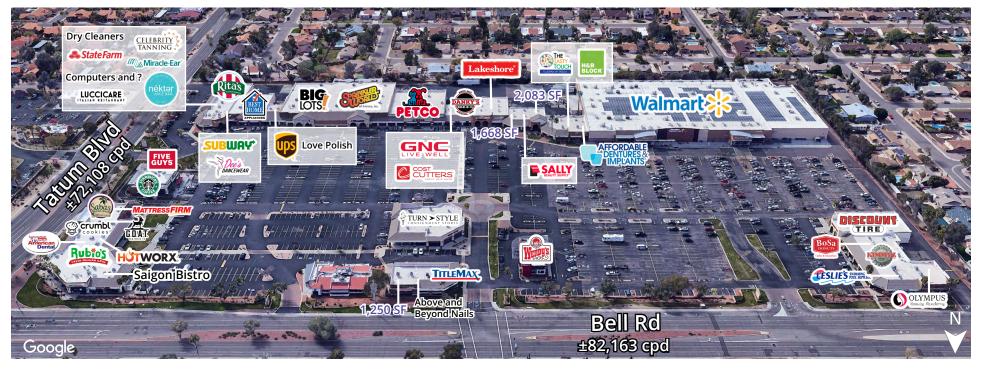

## Site plan & availability

| #    | Tenant                             | Size      |
|------|------------------------------------|-----------|
| 1    | Affordable Dentures                | 3,200 sf  |
| 3    | H&R Block                          | 2,027 sf  |
| 5    | The Tasty Touch Flavors of India   | 1,400 sf  |
| 11   | Available - former animal hospital | 2,083 sf  |
| 13   | Sally Beauty                       | 1,608 sf  |
| 15   | Available                          | 1,668 sf  |
| 25   | Lakeshore Learning Materials       | 8,800 sf  |
| 31   | Danky's BBQ                        | 1,328 sf  |
| 33   | GNC                                | 1,306 sf  |
| 35   | Cost Cutters                       | 1,328 sf  |
| 37   | Petco                              | 16,560 sf |
| 38   | Sprinkler World of Arizona         | 16,394 sf |
| 39   | Big Lots                           | 30,000 sf |
| 43   | Love Polish                        | 1,307 sf  |
| 45   | UPS                                | 1,307 sf  |
| 47   | Best Home Appliances               | 6,558 sf  |
| 49   | Dee's Dancewear                    | 2,400 sf  |
| 53   | Dry Cleaners                       | 1,830 sf  |
| 55   | Celebrity Tanning                  | 1,568 sf  |
| 57   | Rita's Italian Ice                 | 1,200 sf  |
| 59   | Luccicare Italian Restaurant       | 1,824 sf  |
| 61   | Miracle Ear                        | 1,251 sf  |
| 63   | State Farm Insurance               | 1,200 sf  |
| 65   | Computers and ?                    | 848 sf    |
| 67   | Nekter                             | 1,509 sf  |
| 69   | Subway                             | 1,240 sf  |
| A-1  | Discount Tire                      | 6,889 sf  |
| A-5  | Bosa Donuts                        | 1,845 sf  |
| A-9  | Kimmyz                             | 3,691 sf  |
| A-13 | Leslie's                           | 3,642 sf  |
| A-15 | Olympus Beauty Academy             | 3,064 sf  |
| C-1  | TitleMax of Arizona                | 2,854 sf  |
| C-2  | Above and Beyond Nails             | 1,003 sf  |

| #    | Tenant                    | Size     |
|------|---------------------------|----------|
| C-3  | Available                 | 1,250 sf |
| E-1  | Mattress Firm             | 3,737 sf |
| E-5  | Saba's Mediterranean      | 1,493 sf |
| E-7  | GOAT Haircuts             | 1,493 sf |
| E-9  | Crumble Cookies           | 1,493 sf |
| E-11 | Hotworx                   | 1,903 sf |
| E-15 | American Dental Companies | 3,635 sf |
|      |                           |          |

| #                       | Tenant           | Size      |
|-------------------------|------------------|-----------|
| E-17                    | Rubio's          | 2,435 sf  |
| E-19                    | Saigon Bistro    | 1,997 sf  |
| 4701                    | Wendy's          | 4,000 sf  |
| 4711                    | Turn Style       | 10,116 sf |
| 4617                    | Walmart          | -         |
| 16900-10 Five Guys 2,32 |                  | 2,329 sf  |
| 16900-1                 | Starbucks Coffee | 1,964 sf  |
|                         |                  |           |