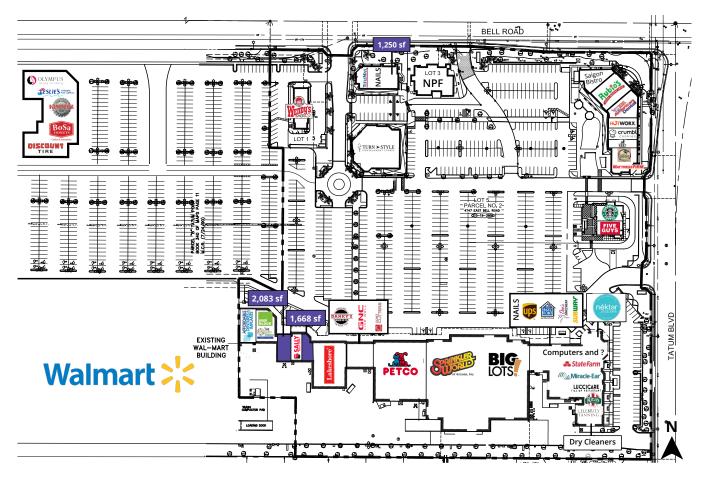

## **Shop space available** SWC Tatum Blvd & Bell Rd

## Site plan & availability

| #    | Tenant                             | Size      |
|------|------------------------------------|-----------|
| 1    | Affordable Dentures                | 3,200 sf  |
| 3    | H&R Block                          | 2,027 sf  |
| 5    | The Tasty Touch Flavors of India   | 1,400 sf  |
| 11   | Available - former animal hospital | 2,083 sf  |
| 13   | Sally Beauty                       | 1,608 sf  |
| 15   | Available                          | 1,668 sf  |
| 25   | Lakeshore Learning Materials       | 8,800 sf  |
| 31   | Danky's BBQ                        | 1,328 sf  |
| 33   | GNC                                | 1,306 sf  |
| 35   | Cost Cutters                       | 1,328 sf  |
| 37   | Petco                              | 16,560 sf |
| 38   | Sprinkler World of Arizona         | 16,394 sf |
| 39   | Big Lots                           | 30,000 sf |
| 43   | Love Polish                        | 1,307 sf  |
| 45   | UPS                                | 1,307 sf  |
| 47   | Best Home Appliances               | 6,558 sf  |
| 49   | Dee's Dancewear                    | 2,400 sf  |
| 53   | Dry Cleaners                       | 1,830 sf  |
| 55   | Celebrity Tanning                  | 1,568 sf  |
| 57   | Rita's Italian Ice                 | 1,200 sf  |
| 59   | Luccicare Italian Restaurant       | 1,824 sf  |
| 61   | Miracle Ear                        | 1,251 sf  |
| 63   | State Farm Insurance               | 1,200 sf  |
| 65   | Computers and ?                    | 848 sf    |
| 67   | Nekter                             | 1,509 sf  |
| 69   | Subway                             | 1,240 sf  |
| A-1  | Discount Tire                      | 6,889 sf  |
| A-5  | Bosa Donuts                        | 1,845 sf  |
| A-9  | Kimmyz                             | 3,691 sf  |
| A-13 | Leslie's                           | 3,642 sf  |
| A-15 | Olympus Beauty Academy             | 3,064 sf  |
| C-1  | TitleMax of Arizona                | 2,854 sf  |
| C-2  | Above and Beyond Nails             | 1,003 sf  |

| #    | Tenant                    | Size     |
|------|---------------------------|----------|
| C-3  | Available                 | 1,250 sf |
| E-1  | Mattress Firm             | 3,737 sf |
| E-5  | Saba's Mediterranean      | 1,493 sf |
| E-7  | GOAT Haircuts             | 1,493 sf |
| E-9  | Crumble Cookies           | 1,493 sf |
| E-11 | Hotworx                   | 1,903 sf |
| E-15 | American Dental Companies | 3,635 sf |
|      |                           |          |

| #                       | Tenant           | Size      |
|-------------------------|------------------|-----------|
| E-17                    | Rubio's          | 2,435 sf  |
| E-19                    | Saigon Bistro    | 1,997 sf  |
| 4701                    | Wendy's          | 4,000 sf  |
| 4711                    | Turn Style       | 10,116 sf |
| 4617                    | Walmart          | -         |
| 16900-10 Five Guys 2,32 |                  | 2,329 sf  |
| 16900-1                 | Starbucks Coffee | 1,964 sf  |
|                         |                  |           |