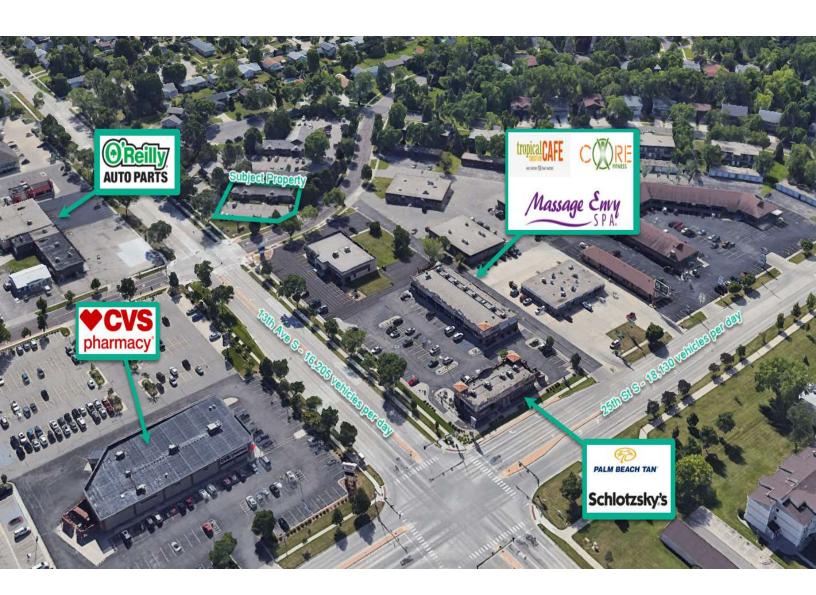

#### LOCATION

A beautiful, 100% leased, multi-tenant investment property with long term tenants in place located in a quiet and private office environment right along 13th Avenue and 23rd Street in the heart of Fargo. Solid masonry construction and several updates throughout. Hands free management with the Condo Association handling outside maintenance of your property.

#### PROPERTY OVERVIEW

A beautiful 100% leased, multi-tenant investment property with long term tenants in place located along 13th Avenue and 23rd Street in the heart of Fargo. Featuring 7,145 rentable sq. feet of space throughout 9 diverse tenant Suites. Solid masonry construction and several updates throughout. Hands free management with the Condo Association handling outside maintenance of your property. Secure this rare opportunity and add this investment property to your portfolio today!

#### PROPERTY HIGHLIGHTS

- 100% leased
- · Corner lot with excellent visibility
- Condo Association handling outside maintenance of the property
- A well managed building with beautiful and timeless brick design
- Spacious on-site parking
- A gorgeous and shaded private back patio for tenants
- Many recent improvements, such as new common areas and common restrooms
- · Large monument sign for tenants
- Suite 1300 is fit-up for a dental or medical use
- · High quality landscaping around the property