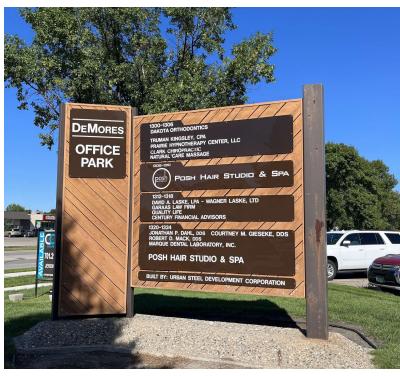

#### PROPERTY HIGHLIGHTS

- 100% leased
- · Corner lot with excellent visibility
- Condo Association handling outside maintenance of the property
- A well managed building with beautiful and timeless brick design
- Spacious on-site parking
- A gorgeous and shaded private back patio for tenants
- Many recent improvements, such as new common areas and common restrooms
- · Large monument sign for tenants
- Suite 1300 is fit-up for a dental or medical use
- · High quality landscaping around the property