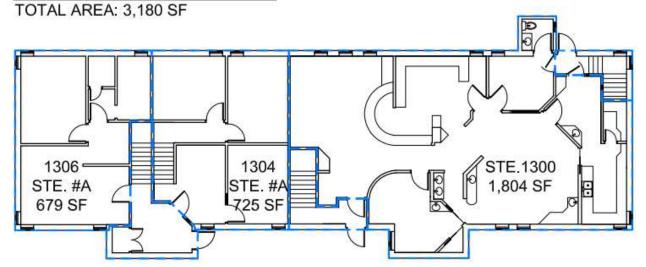

1300 USABLE AREA: 2,044 SF 1302 USABLE AREA: 1,271 SF 1300-1302 COMMON AREA: 650 SF

TOTAL AREA: 3,965 SF

DAVID SCHLOSSMAN, CCIM JACE ENGELSTAD

701.261.6161 701.261.8061

david@horizonfargo.com jace@horizonfargo.com