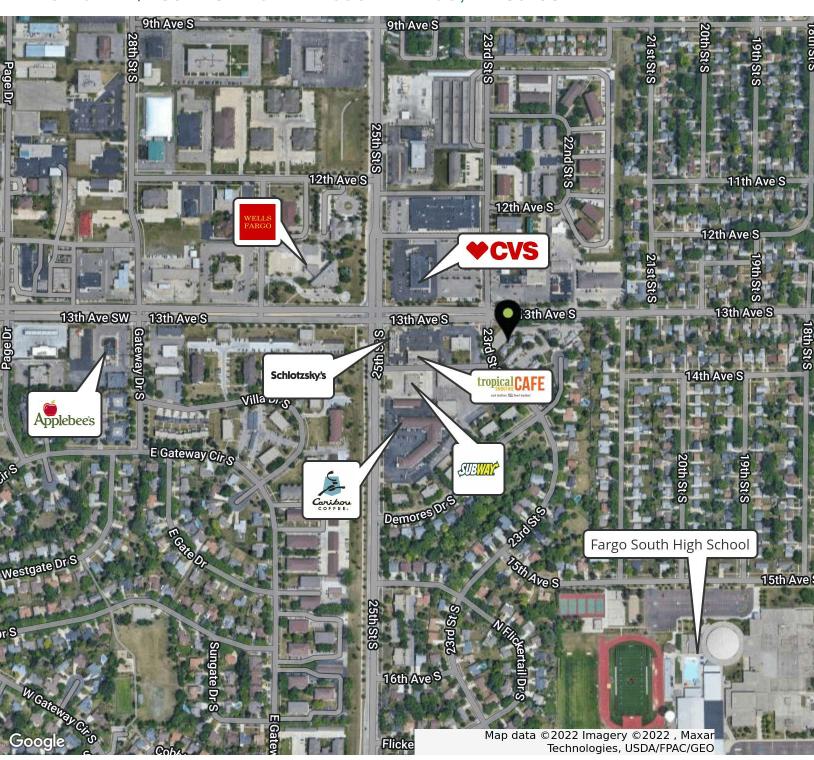

#### LOCATION

A beautiful, 100% leased, multi-tenant investment property with long term tenants in place located in a quiet and private office environment right along 13th Avenue and 23rd Street in the heart of Fargo. Solid masonry construction and several updates throughout. Hands free management with the Condo Association handling outside maintenance of your property.

#### PROPERTY OVERVIEW

A beautiful 100% leased, multi-tenant investment property with long term tenants in place located along 13th Avenue and 23rd Street in the heart of Fargo. Featuring 7,145 rentable sq. feet of space throughout 9 diverse tenant Suites. Solid masonry construction and several updates throughout. Hands free management with the Condo Association handling outside maintenance of your property. Secure this rare opportunity and add this investment property to your portfolio today!

#### PROPERTY HIGHLIGHTS

- 100% leased
- · Corner lot with excellent visibility
- Condo Association handling outside maintenance of the property
- A well managed building with beautiful and timeless brick design
- Spacious on-site parking
- A gorgeous and shaded private back patio for tenants
- Many recent improvements, such as new common areas and common restrooms
- · Large monument sign for tenants
- Suite 1300 is fit-up for a dental or medical use
- · High quality landscaping around the property