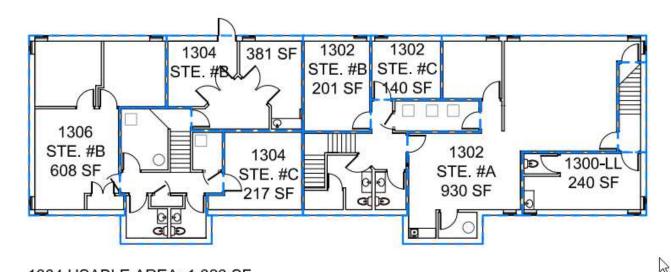

JACE ENGELSTAD 701.261.8061 jace@horizonfargo.com

FOR SALE | 1302 23RD STREET SOUTH FARGO, ND 58103

1304 USABLE AREA: 1,323 SF 1306 USABLE AREA: 1,287 SF 1304-1306 COMMON AREA: 570 SF

TOTAL BUILDING AREA: 7,145 SF