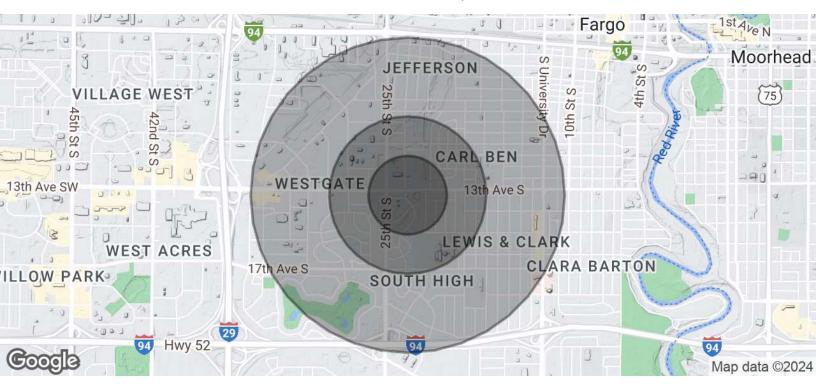

DAVID SCHLOSSMAN, CCIM

701.261.6161

david@horizonfargo.com

**JACE ENGELSTAD** 

701.261.8061

FOR SALE | 1302 23RD STREET SOUTH FARGO, ND 58103

| POPULATION           | 0.25 MILES | 0.5 MILES | 1 MILE |
|----------------------|------------|-----------|--------|
| Total Population     | 1,177      | 4,772     | 14,712 |
| Average Age          | 34.2       | 34.0      | 36.4   |
| Average Age (Male)   | 39.2       | 37.8      | 36.9   |
| Average Age (Female) | 29.5       | 30.8      | 36.3   |

| HOUSEHOLDS & INCOME | 0.25 MILES | 0.5 MILES | 1 MILE    |
|---------------------|------------|-----------|-----------|
| Total Households    | 531        | 2,278     | 7,299     |
| # of Persons per HH | 2.2        | 2.1       | 2.0       |
| Average HH Income   | \$57,153   | \$59,203  | \$58,987  |
| Average House Value | \$175,402  | \$185,373 | \$180,470 |

<sup>\*</sup> Demographic data derived from 2020 ACS - US Census

DAVID SCHLOSSMAN, CCIM

701.261.6161

david@horizonfargo.com

**JACE ENGELSTAD** 

701.261.8061

FOR SALE | 1302 23RD STREET SOUTH FARGO, ND 58103