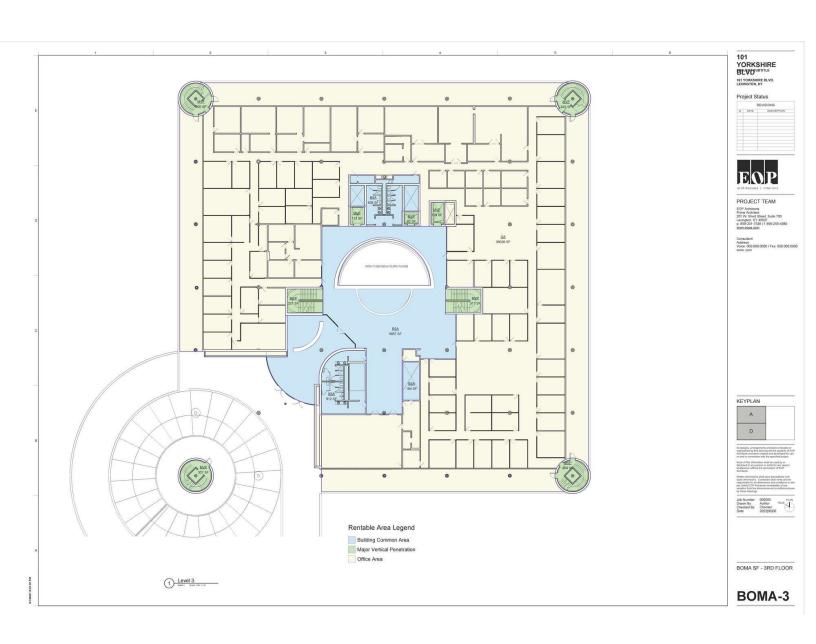

| Spaces    | Lease Rate    | Space Size          |
|-----------|---------------|---------------------|
| 1st Floor | \$10.00 SF/yr | 45,541 - 180,866 SF |
| 2nd Floor | \$10.00 SF/yr | 47,740 - 180,866 SF |
| 3rd Floor | \$10.00 SF/yr | 43,717 - 180,866 SF |
| 4th Floor | \$10.00 SF/yr | 43,868 - 180,866 SF |