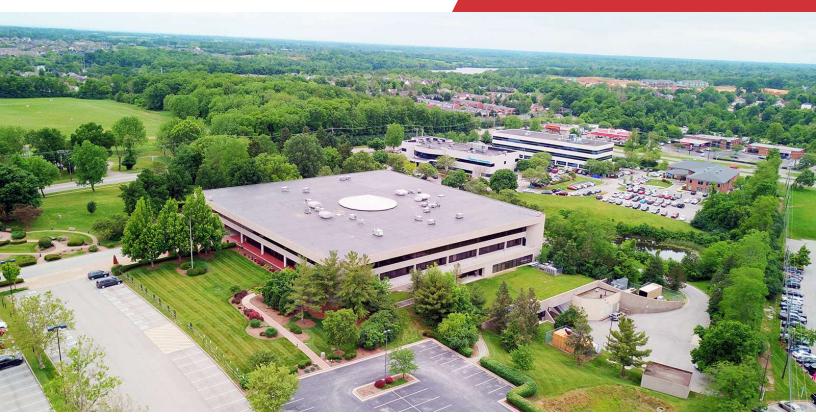

### For Sale & Lease 43,717 - 180,866 SF Office Space

#### **Lexington Professional Center**

101 Yorkshire Boulevard Lexington, Kentucky 40509

#### **Property Highlights**

- +/-180,866 SF four-story, Class "A" office building on 15.27 AC
- +/-43,717 180,866 RSF for lease
- · Three elevators, 2 passenger and 1 freight
- · 24/7 on-site security/card access
- 528 parking spaces
- Strategically located to offer single-use headquarter options, call center operation, a co-working center with multiple amenities including corporate kitchen, health club facilities, dock and generators
- Corporate campus environment close to Saint Joseph East Hospital, New Circle Road, I-75, shopping, restaurants and hotels
- · Zoned P-1. Professional Office
- · Rental Rate: \$10.00 PSF NNN