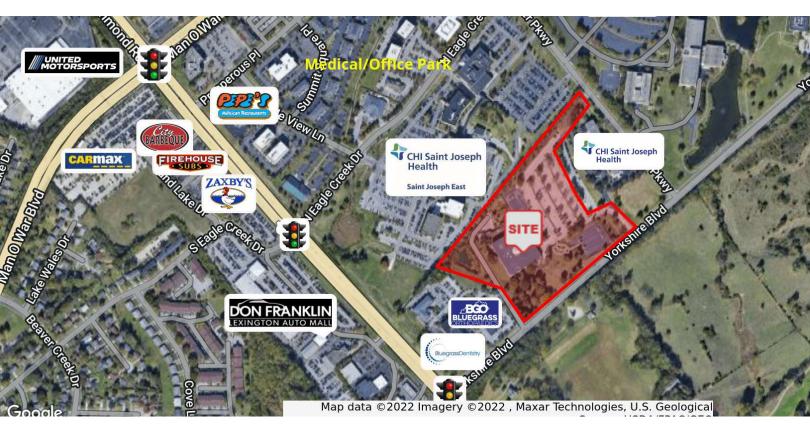

- · Zoned P-1. Professional Office
- · Rental Rate: \$10.00 PSF NNN

| Spaces    | Lease Rate    | Space Size          |
|-----------|---------------|---------------------|
| 1st Floor | \$10.00 SF/yr | 45,541 - 180,866 SF |
| 2nd Floor | \$10.00 SF/yr | 47,740 - 180,866 SF |
| 3rd Floor | \$10.00 SF/yr | 43,717 - 180,866 SF |
| 4th Floor | \$10.00 SF/yr | 43,868 - 180,866 SF |

#### For More Information

#### Al Isaac

President O: 859 422 4400

alisaac@naiisaac.com | KY #223721

#### Christopher Kubler

Principal

O: 443 574 1415

ckubler@klnb.com



## For Lease 43,717 - 180,866 SF Office Space











# For Sale & Lease

43,717 - 180,866 SF Office Space















### For Lease 43,717 - 180,866 SF Site Plan





















### For Lease 43,717 - 180,866 SF Office Space







### For Lease 43,717 - 180,866 SF Office Space



| Population                           | 1 Mile              | 3 Miles           | 5 Miles               |
|--------------------------------------|---------------------|-------------------|-----------------------|
| Total Population                     | 10,653              | 86,418            | 194,275               |
| Average Age                          | 33.9                | 36.4              | 35.6                  |
| Average Age (Male)                   | 33.6                | 35.2              | 34.5                  |
| Average Age (Female)                 | 35.3                | 38.6              | 37.4                  |
|                                      |                     |                   |