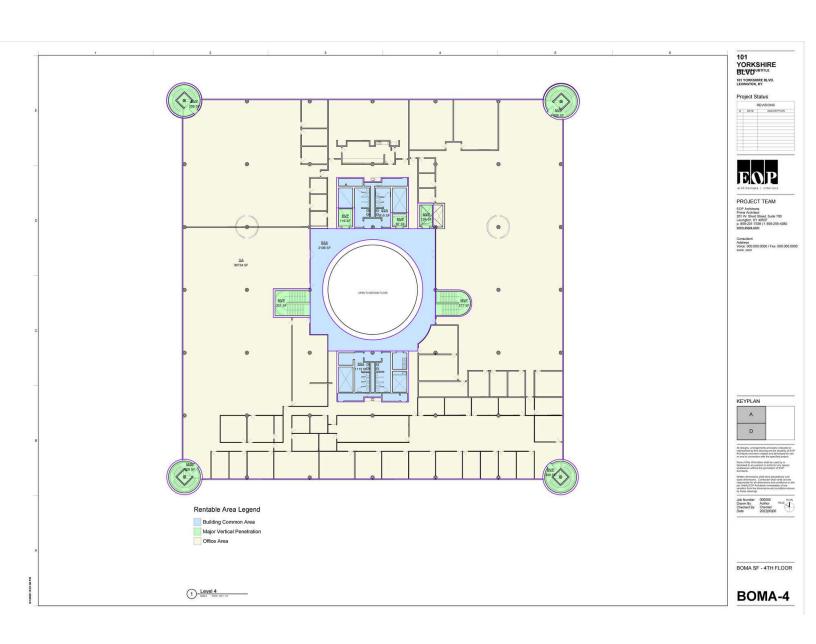

| Spaces    | Lease Rate    | Space Size          |
|-----------|---------------|---------------------|
| 1st Floor | \$10.00 SF/yr | 45,541 - 180,866 SF |
| 2nd Floor | \$10.00 SF/yr | 47,740 - 180,866 SF |
| 3rd Floor | \$10.00 SF/yr | 43,717 - 180,866 SF |
| 4th Floor | \$10.00 SF/yr | 43,868 - 180,866 SF |