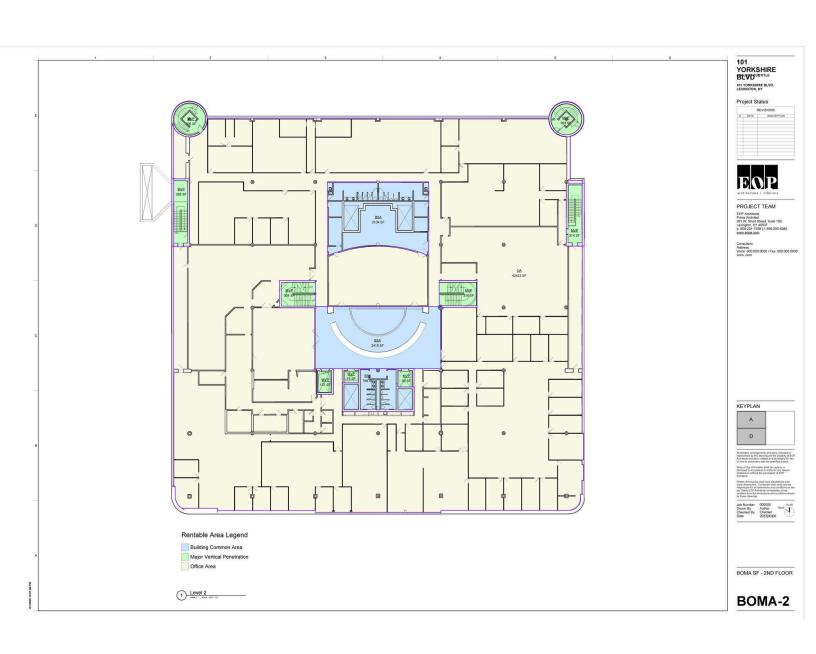

| Spaces    | Lease Rate    | Space Size          |
|-----------|---------------|---------------------|
| 1st Floor | \$10.00 SF/yr | 45,541 - 180,866 SF |
| 2nd Floor | \$10.00 SF/yr | 47,740 - 180,866 SF |
| 3rd Floor | \$10.00 SF/yr | 43,717 - 180,866 SF |
| 4th Floor | \$10.00 SF/yr | 43,868 - 180,866 SF |