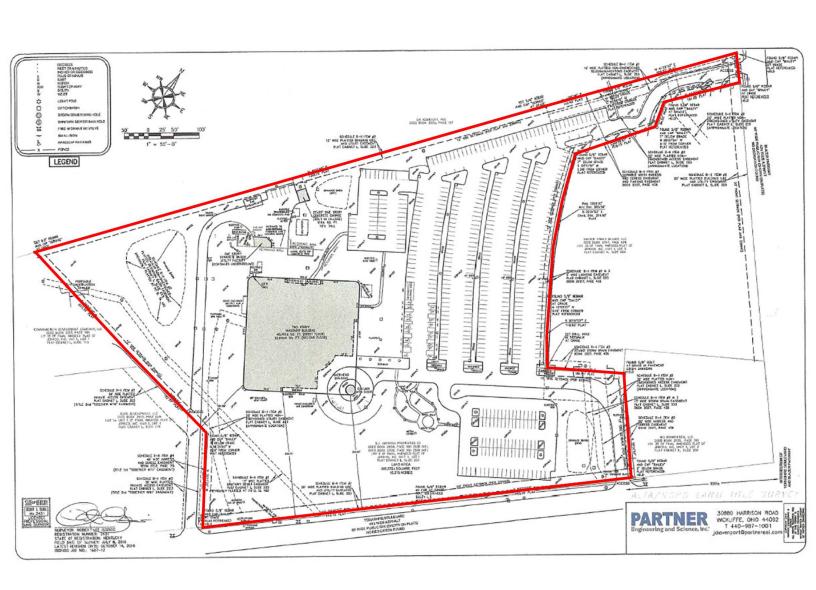

East Hospital, New Circle Road, I-75, shopping, restaurants and hotels
- · Zoned P-1. Professional Office
- · Rental Rate: \$10.00 PSF NNN

| Spaces    | Lease Rate    | Space Size          |
|-----------|---------------|---------------------|
| 1st Floor | \$10.00 SF/yr | 45,541 - 180,866 SF |
| 2nd Floor | \$10.00 SF/yr | 47,740 - 180,866 SF |
| 3rd Floor | \$10.00 SF/yr | 43,717 - 180,866 SF |
| 4th Floor | \$10.00 SF/yr | 43,868 - 180,866 SF |

#### For More Information

#### Al Isaac

President O: 859 422 4400

alisaac@naiisaac.com | KY #223721

#### Christopher Kubler

Principal

O: 443 574 1415

ckubler@klnb.com



## For Lease 43,717 - 180,866 SF Office Space











# For Sale & Lease

43,717 - 180,866 SF Office Space















### For Lease 43,717 - 180,866 SF Site Plan





















### For Lease 43,717 - 180,866 SF Office Space







### For Lease 43,717 - 180,866 SF Office Space



| Population                           | 1 Mile              | 3 Miles           | 5 Miles               |
|--------------------------------------|---------------------|-------------------|-----------------------|
| Total Population                     | 10,653              | 86,418            | 194,275               |
| Average Age                          | 33.9                | 36.4              | 35.6                  |
| Average Age (Male)                   | 33.6                | 35.2              | 34.5                  |
| Average Age (Female)                 | 35.3                | 38.6              | 37.4                  |
|