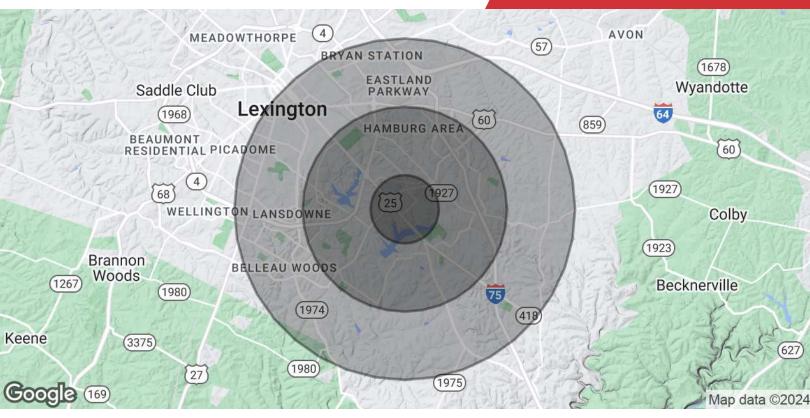

### For Lease 43,717 - 180,866 SF Office Space

| Population                           | 1 Mile              | 3 Miles           | 5 Miles               |
|--------------------------------------|---------------------|-------------------|-----------------------|
| Total Population                     | 10,653              | 86,418            | 194,275               |
| Average Age                          | 33.9                | 36.4              | 35.6                  |
| Average Age (Male)                   | 33.6                | 35.2              | 34.5                  |
| Average Age (Female)                 | 35.3                | 38.6              | 37.4                  |
|                                      |                     |                   |                       |
| Households & Income                  | 1 Mile              | 3 Miles           | 5 Miles               |
| Households & Income Total Households | <b>1 Mile</b> 5,169 | 3 Miles<br>36,772 | <b>5 Miles</b> 82,695 |
|                                      | _                   |                   |                       |
| Total Households                     | 5,169               | 36,772            | 82,695                |