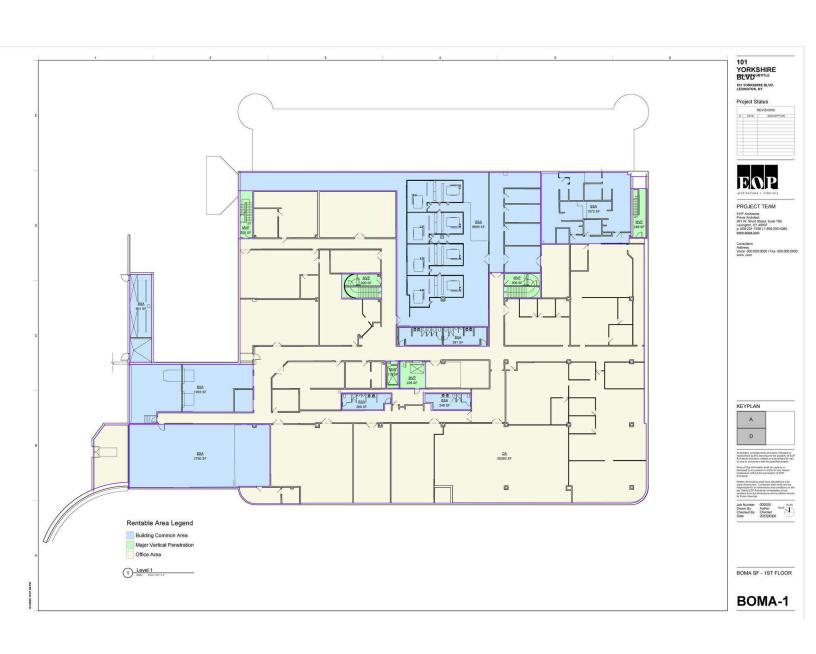

| Spaces    | Lease Rate    | Space Size          |
|-----------|---------------|---------------------|
| 1st Floor | \$10.00 SF/yr | 45,541 - 180,866 SF |
| 2nd Floor | \$10.00 SF/yr | 47,740 - 180,866 SF |
| 3rd Floor | \$10.00 SF/yr | 43,717 - 180,866 SF |
| 4th Floor | \$10.00 SF/yr | 43,868 - 180,866 SF |