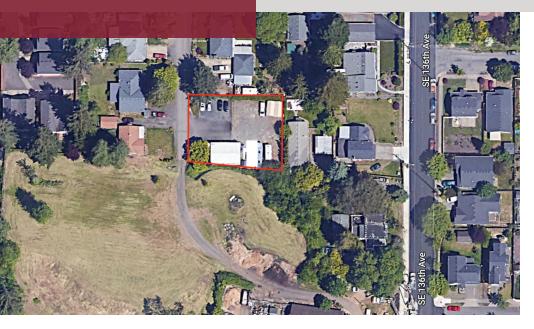

### 5618 SE 135th Avenue, Portland, OR 97236

#### **PROPERTY DESCRIPTION**

Located in the Clackamas/Milwaukie submarket, rare combination of shop, office, and fenced yard area. Perfect for small contractor facility. Continued preexisting industrial use allowed.

#### **PROPERTY HIGHLIGHTS**

- Lease rate + utilities
- Fenced/graveled storage yard
- One grade level loading dock
- Convenient access to I-205