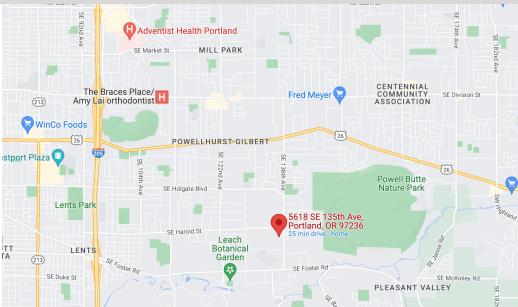

### 5618 SE 135th Avenue, Portland, OR 97236

#### **LOCATION DESCRIPTION**

Located 2 miles East of I-205 just North of SE Foster Road.