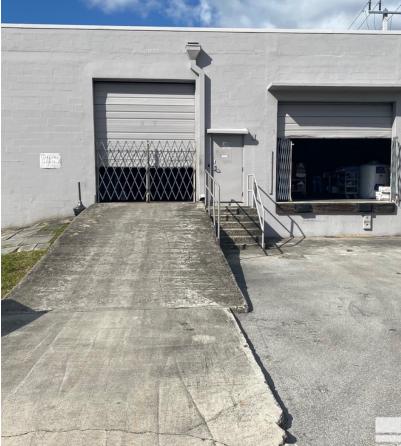

#### **PROPERTY DETAILS**

- Single or Multi Tenant Property
- 3 phase heavy power
- Segmented into 3 bays •
- 3 Dock High doors, one ramp •
- Newer roof
- Fully air conditioned warehouse space
- Fenced in lot for additional parking
- or storage
- Great location-in proximity to Fort
- Lauderdale Executive Airport (FXE)
- and new Inter-Miami Soccer Stadium

### ADDITIONAL PHOTOS

For more information: Jordan Beck 954.652.2033 | Jbeck@Bergercommercial.Com bergercommercial.com

Calder Alfano 954.652.2041 | Calfano@Bergercommercial.Com

Information furnished regarding this property is from sources deemed reliable, but no warranty or representation as to the accuracy thereof and it is submitted subject to errors, omissions, prior sale, lease or withdrawal without prior notice.