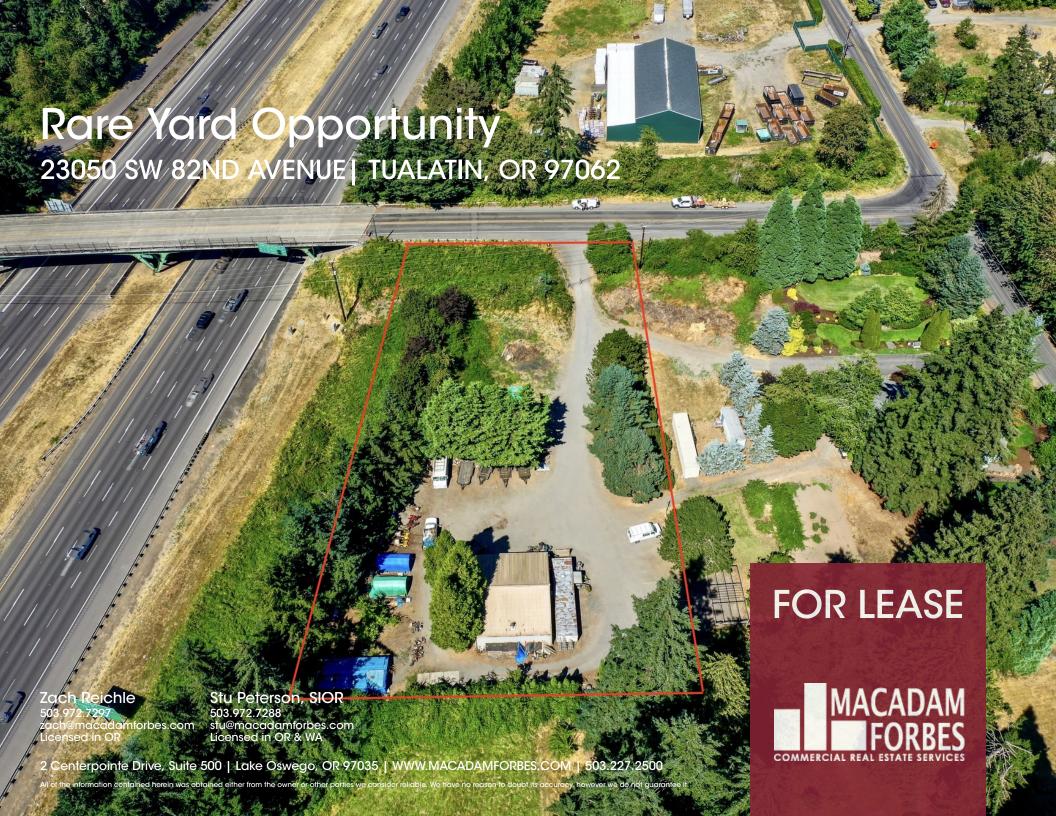

## PROPERTY DESCRIPTION

Available January 1, 2023, the property consists of 27,000 SF of leveled, graveled and fenced yard with a 1,584 SF shop building on site. Recently completed its 20-year review, the property has continued permitted use for contracting. Easily accessible with its own private driveway separate from the owner's residence.

## **PROPERTY HIGHLIGHTS**

- · Fully Fenced and Graveled
- Great access and visibility from I-5
- Located in the highly sought after Tualatin/Sherwood submarket
- Private entrance/exit

## **LOCATION DESCRIPTION**

Difficult-to-find yard space located in the highly sought after Tualatin submarket. The subject property is located in a residential neighborhood abutting I-5 with close proximity to Wilsonville, Tualatin, and Sherwood.

## **OFFERING SUMMARY**

| Lease Rate:   | \$0.12 SF/month (NNN) |
|---------------|-----------------------|
| Available SF: | 27,000 SF             |

Zach Reichle 503.972.7297 zach@macadamforbes.com Licensed in OR Stu Peterson, SIOR 503.972.7288 stu@macadamforbes.com Licensed in OR & WA