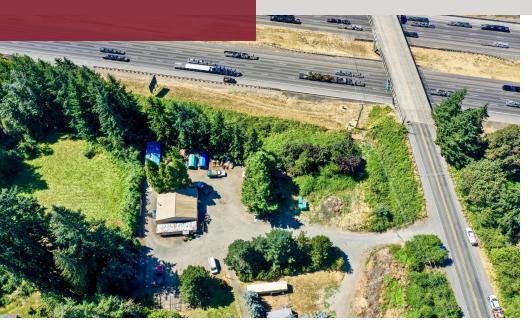

## PROPERTY DESCRIPTION

Available January 1, 2023, the property consists of 27,000 SF of leveled, graveled and fenced yard with a 1,584 SF shop building on site. Recently completed its 20-year review, the property has continued permitted use for contracting. Easily accessible with its own private driveway separate from the owner's residence.

## **PROPERTY HIGHLIGHTS**

- · Fully Fenced and Graveled
- Great access and visibility from I-5
- Located in the highly sought after Tualatin/Sherwood submarket
- Private entrance/exit