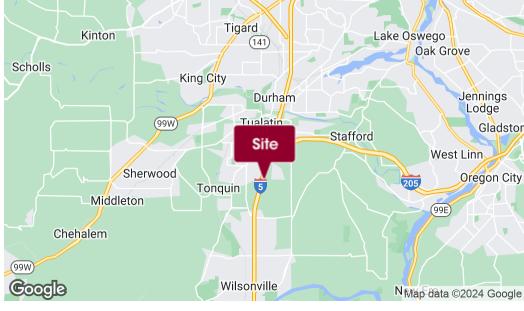

## **LOCATION DESCRIPTION**

Difficult-to-find yard space located in the highly sought after Tualatin submarket. The subject property is located in a residential neighborhood abutting I-5 with close proximity to Wilsonville, Tualatin, and Sherwood.