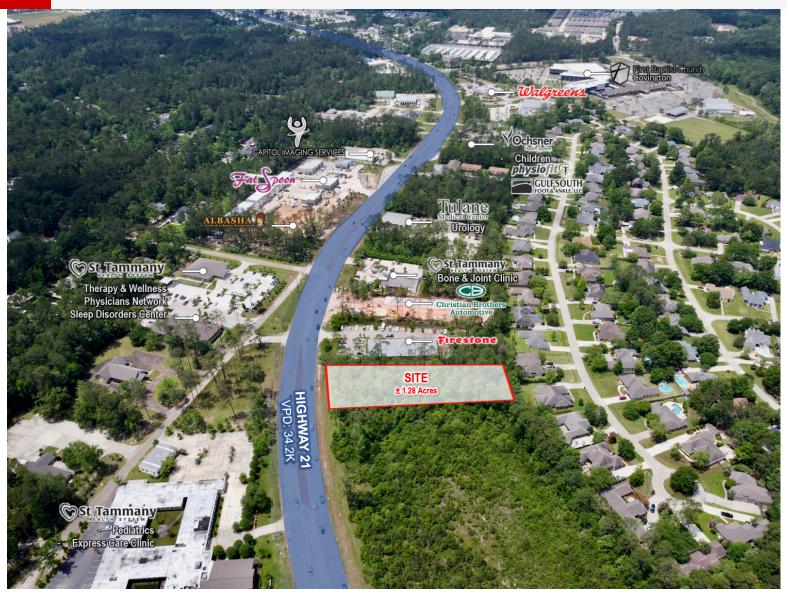

#### **Property Highlights**

- One of the last remaining development sites along Highway 21
- Located in close proximity to St. Tammany Parish Regional Hospital
- Surrounded by medical offices, professional offices, and traditional retail
- No wetlands (current approved Jurisdictional Determination)

#### ADDITIONAL PHOTOS

Matthew Pittman, CCIM 504.322.1275 mpittman@beaubox.com