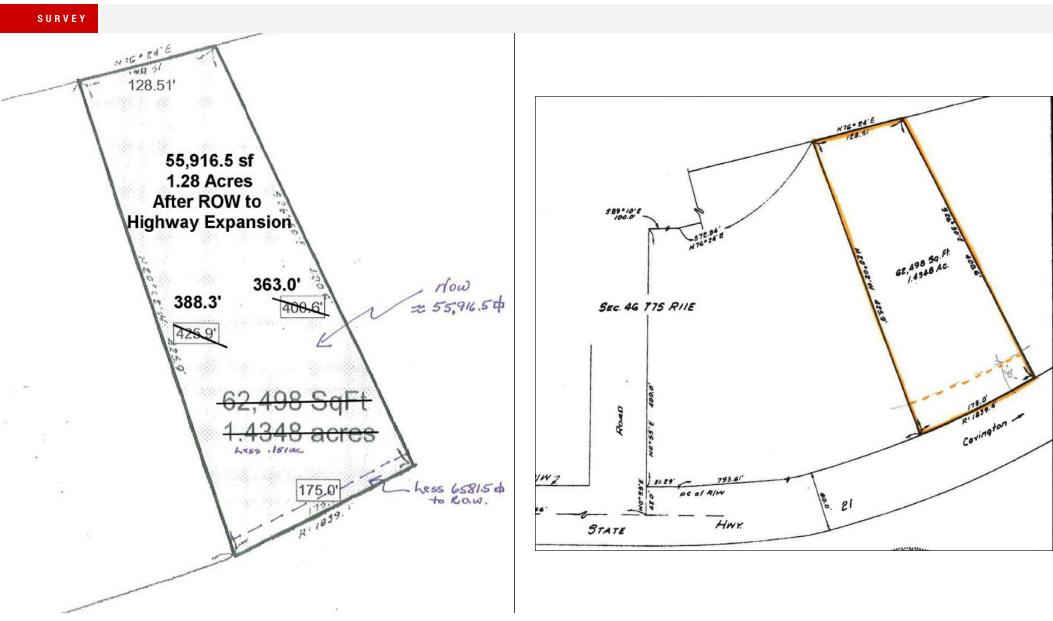

#### EXECUTIVE SUMMARY

| Offering Summary |            |
|------------------|------------|
| Sale Price:      | \$850,000  |
| Available SF:    |            |
| Lot Size:        | 1.28 Acres |
| Price / Acre:    | \$664,063  |
| Zoning:          | HC-2       |