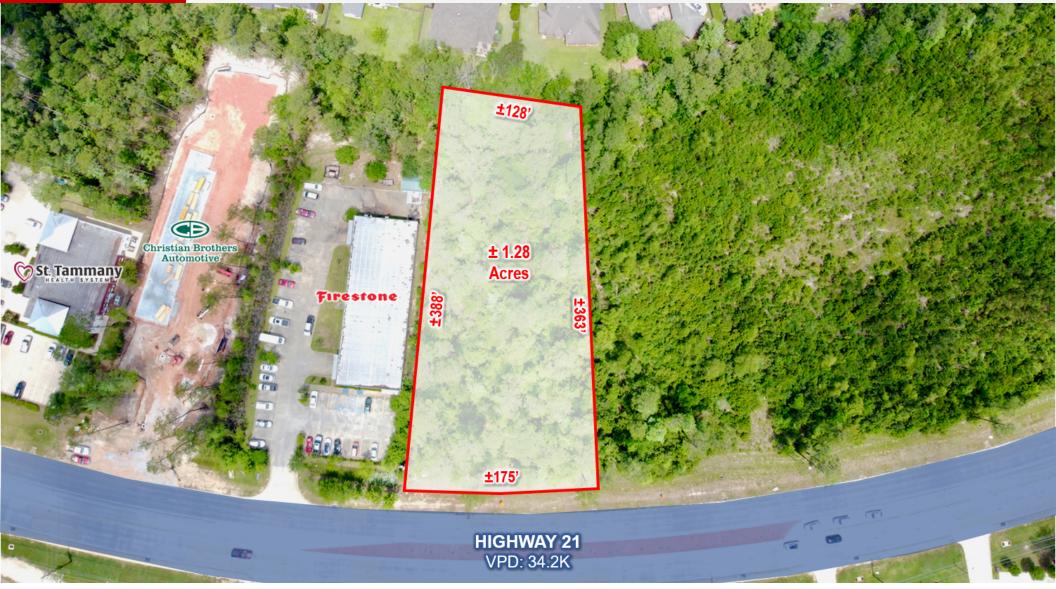

#### EXECUTIVE SUMMARY

| Offering Summary |            |
|------------------|------------|
| Sale Price:      | \$850,000  |
| Available SF:    |            |
| Lot Size:        | 1.28 Acres |
| Price / Acre:    | \$664,063  |
| Zoning:          | HC-2       |