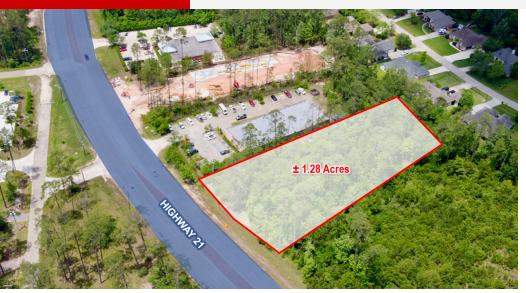

#### EXECUTIVE SUMMARY

| Offering Summary |            |
|------------------|------------|
| Sale Price:      | \$850,000  |
| Available SF:    |            |
| Lot Size:        | 1.28 Acres |
| Price / Acre:    | \$664,063  |
| Zoning:          | HC-2       |

#### **Property Highlights**

- One of the last remaining development sites along Highway 21
- Located in close proximity to St. Tammany Parish Regional Hospital
- Surrounded by medical offices, professional offices, and traditional retail
- No wetlands (current approved Jurisdictional Determination)