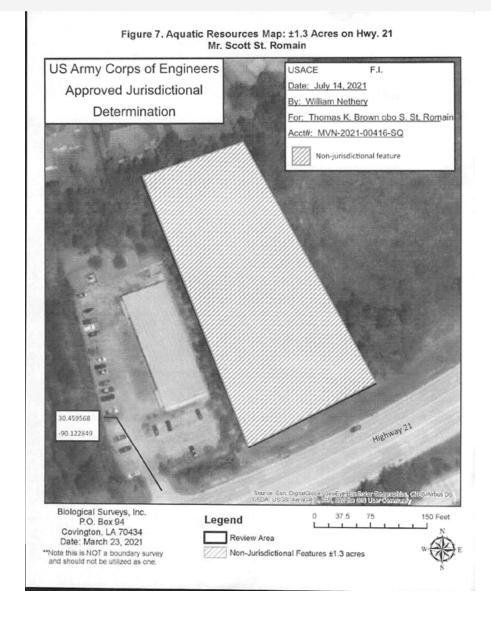

#### **Property Highlights**

- One of the last remaining development sites along Highway 21
- Located in close proximity to St. Tammany Parish Regional Hospital
- Surrounded by medical offices, professional offices, and traditional retail
- No wetlands (current approved Jurisdictional Determination)