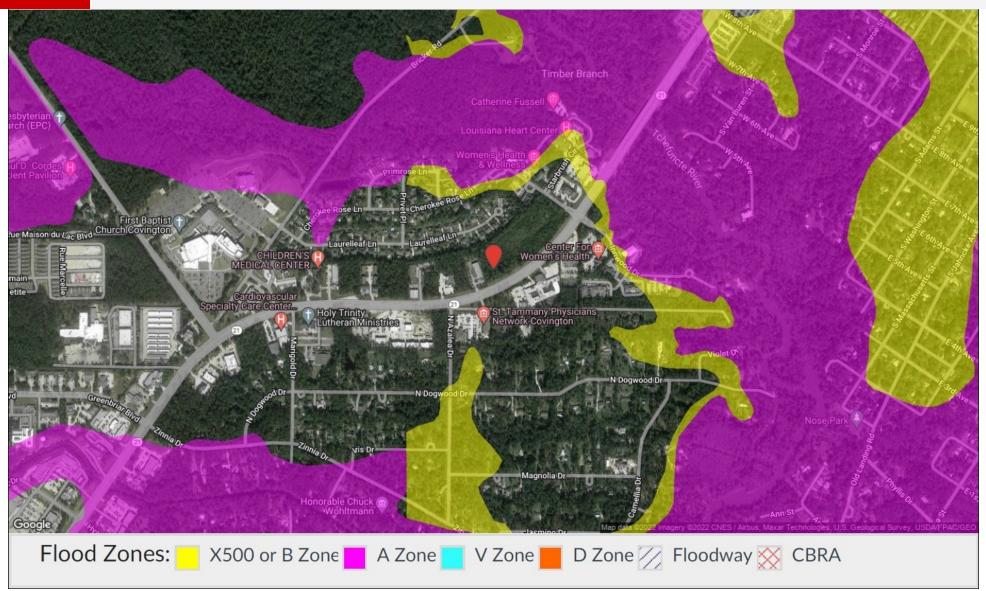

#### **Property Highlights**

- One of the last remaining development sites along Highway 21
- Located in close proximity to St. Tammany Parish Regional Hospital
- Surrounded by medical offices, professional offices, and traditional retail
- No wetlands (current approved Jurisdictional Determination)