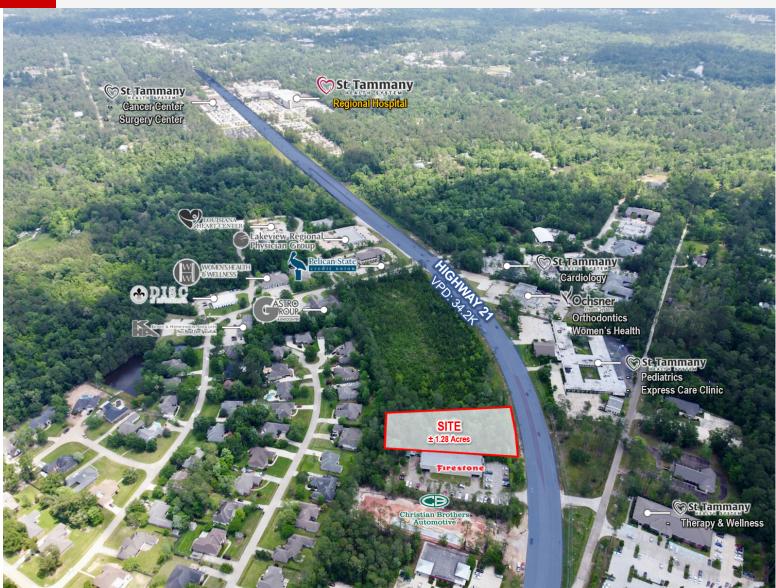

#### EXECUTIVE SUMMARY

| Offering Summary |            |
|------------------|------------|
| Sale Price:      | \$850,000  |
| Available SF:    |            |
| Lot Size:        | 1.28 Acres |
| Price / Acre:    | \$664,063  |
| Zoning:          | HC-2       |

#### **Property Highlights**

- One of the last remaining development sites along Highway 21
- Located in close proximity to St. Tammany Parish Regional Hospital
- Surrounded by medical offices, professional offices, and traditional retail
- No wetlands (current approved Jurisdictional Determination)