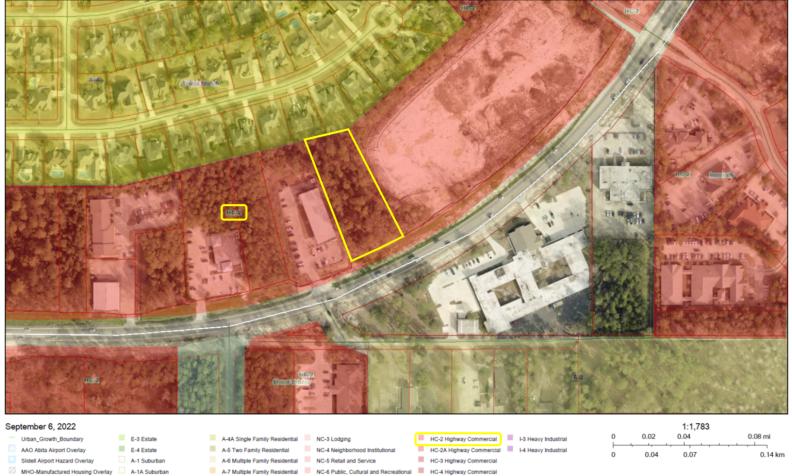

#### EXECUTIVE SUMMARY

| Offering Summary |            |
|------------------|------------|
| Sale Price:      | \$850,000  |
| Available SF:    |            |
| Lot Size:        | 1.28 Acres |
| Price / Acre:    | \$664,063  |
| Zoning:          | HC-2       |

#### St. Tammany External GIS Portal

Zoning Classifications E-1 Estate E-2 Estate

RO-Rural Overlay

- A-2 Suburban A-3 Suburban A-4 Single Family Residential NC-2 Indoor Retail Service
- 📕 A-7 Multiple Family Residential 📕 NC-6 Public, Cultural and Recreational 📕 HC-4 Highway Commercial A-8 Multiple Family Residential PBC-1 Planned Business Campus PBC-2 Planned Business Campus NC-1 Professional Office HC-1 Highway Commercial

I-2 Industrial

HC-5 Highway Commercial I-1 Industrial

GIS STP, STP Planning, STP GIS, STP Planning and Development, STP GIS