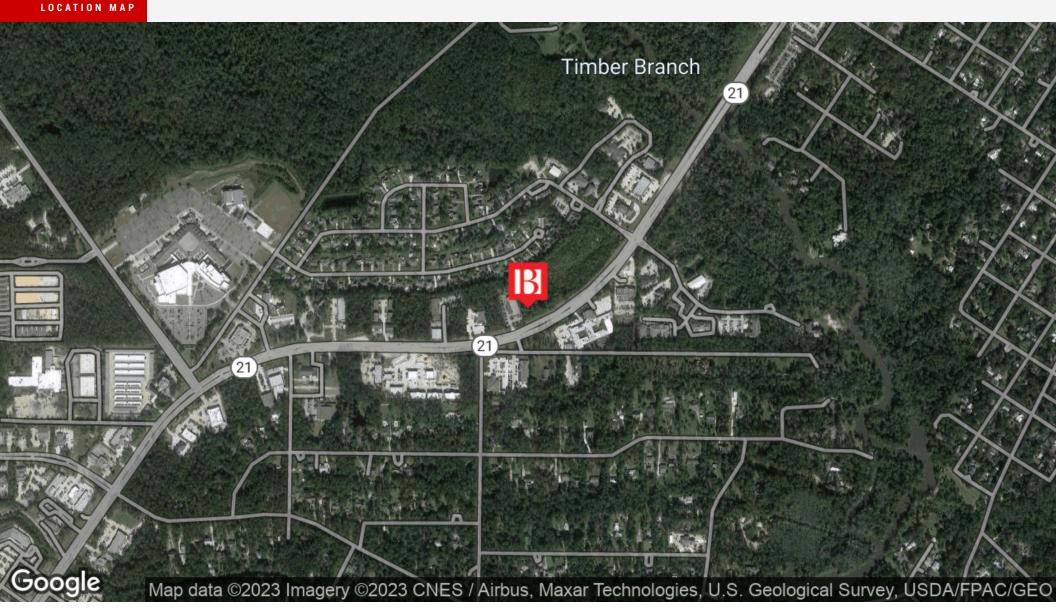

#### EXECUTIVE SUMMARY





| Offering Summary |            |
|------------------|------------|
| Sale Price:      | \$850,000  |
| Available SF:    |            |
| Lot Size:        | 1.28 Acres |
| Price / Acre:    | \$664,063  |
| Zoning:          | HC-2       |

#### **Property Highlights**

- One of the last remaining development sites along Highway 21
- Located in close proximity to St. Tammany Parish Regional Hospital
- Surrounded by medical offices, professional offices, and traditional retail
- No wetlands (current approved Jurisdictional Determination)



#### Matthew Pittman, CCIM

504.322.1275 mpittman@beaubox.com



Matthew Pittman, CCIM 504.322.1275

mpittman@beaubox.com



#### ADDITIONAL PHOTOS











Matthew Pittman, CCIM 504.322.1275 mpittman@beaubox.com







#### Matthew Pittman, CCIM 504.322.1275 mpittman@beaubox.com





# Matthew Pittman, CCIM 504.322.1275

mpittman@beaubox.com



#### St. Tammany External GIS Portal



Zoning Classifications E-1 Estate E-2 Estate

RO-Rural Overlay

- A-2 Suburban A-3 Suburban A-4 Single Family Residential NC-2 Indoor Retail Service
- 📕 A-7 Multiple Family Residential 📕 NC-6 Public, Cultural and Recreational 📕 HC-4 Highway Commercial A-8 Multiple Family Residential PBC-1 Planned Business Campus PBC-2 Planned Business Campus NC-1 Professional Office HC-1 Highway Commercial

I-2 Industrial

HC-5 Highway Commercial I-1 Industrial

GIS STP, STP Planning,