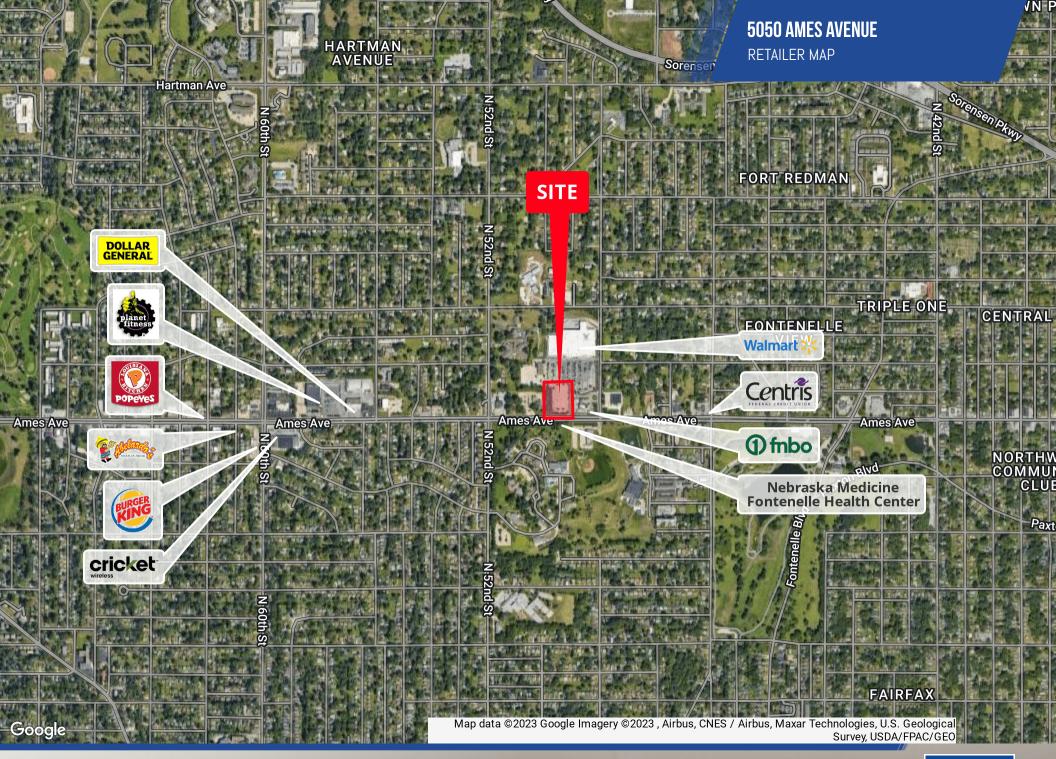

# **PROPERTY HIGHLIGHTS**

- Excellent visibility
- Walmart anchored shopping center
- 2nd Generation space available
- Affordable NNN's
- Easy access and generous parking