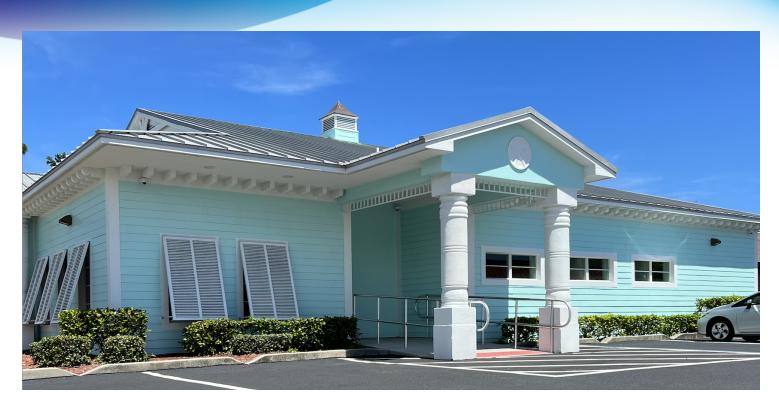

## **EXECUTIVE SUMMARY**

• 1315 Valentine St Melbourne, FL 32901

### **OFFERING SUMMARY**

| Available SF:  | 3,820 SF              |  |
|----------------|-----------------------|--|
| Lease Rate:    | \$25.00 SF/yr (Gross) |  |
| Lot Size:      | 0.34 Acres            |  |
| Year Built:    | 1964                  |  |
| Building Size: | 3,820 SF              |  |
| Renovated:     | 2022                  |  |
| Zoning:        | RP                    |  |
|                |                       |  |

### **PROPERTY OVERVIEW**

| Medical office building with open floor plan |
|----------------------------------------------|
| 8 exam rooms - 7 with plumbing               |
| Kitchenette                                  |
| 4 restrooms - I full bath                    |
| New HVAC Units                               |
| New vinyl plank flooring                     |
| New updated security systems                 |
| Newly painted and striped parking lot        |
| LOCATION OVERVIEW                            |

Located less than .5 miles from Holmes Regional Hospital Surrounded by other medical professionals off Apollo Blvd