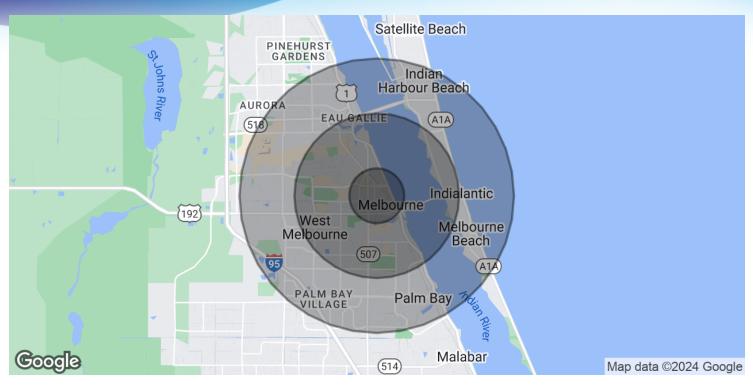

### **DEMOGRAPHICS MAP & REPORT**

• 1315 Valentine St Melbourne, FL 32901

| POPULATION                              | I MILE                 | 3 MILES               | 5 MILES               |
|-----------------------------------------|------------------------|-----------------------|-----------------------|
| Total Population                        | 3,903                  | 44,572                | 131,732               |
| Average Age                             | 42.4                   | 42.2                  | 43.8                  |
| Average Age (Male)                      | 39.2                   | 40.6                  | 41.8                  |
| Average Age (Female)                    | 45.8                   | 45.7                  | 46.0                  |
|                                         |                        |                       |                       |
|                                         |                        |                       |                       |
| HOUSEHOLDS & INCOME                     | I MILE                 | 3 MILES               | 5 MILES               |
| HOUSEHOLDS & INCOME<br>Total Households | <b>I MILE</b><br>2,125 | <b>3 MILES</b> 20,959 | <b>5 MILES</b> 62,184 |
|                                         |                        |                       |                       |
| Total Households                        | 2,125                  | 20,959                | 62,184                |
| Total Households<br># of Persons per HH | 2,125<br>1.8           | 20,959<br>2.1         | 62,184<br>2.1         |