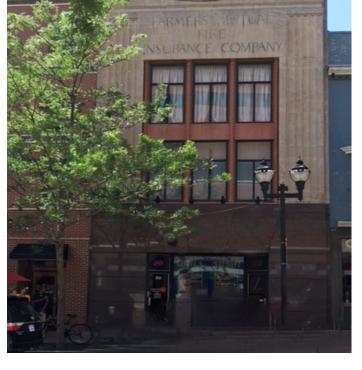

# SALE OR LEASE



## 833 N Market St Wilmington, Delaware 19801

### **Property Features**

- Renovated Historic Building
- Access and Frontage on N. Market St. & Shipley St.
- Approved for Restaurant & Speakeasy (opportunity for multiple operators w/ potential for shared kitchen)
- Street level will feature only roll-up (Raynor AlumaView® AV200) garage doors on the block for sleek sightlines and historical look.

First Floor - Restaurant

- 2,187sf
- Table Seating 46
- Bar Seating 11

#### Rental Rate:

First Floor: \$4,500/mo. Lower Level: \$1,500/mo.

### Call for sale pricing!

Lower Level – Speakeasy

- 1,527sf
- Table Seating 44
- Bar Seating 11



NO WARRANTY OR REPRESENTATION, EXPRESS OR IMPLIED, IS MADE AS TO THE ACCURACY OF THE INFORMATION CONTAINED HEREIN, AND THE SAME IS SUBMITTED SUBJECT TO ERRORS, OMISSIONS, CHANGE OF PRICE, RENTAL OR OTHER CONDITIONS, PRIOR SALE, LEASE OR FINANCING, OR WITHDRAWAL WITHOUT NOTICE, AND OF ANY SPECIAL LISTING CONDITIONS IMPOSED BY OUR PRINCIPALS NO WARRANTIES OR REPRESENTATIONS ARE MADE AS TO THE CONDITION OF THE PROPERTY OR ANY HAZARDS CONTAINED THEREIN ARE ANY TO BE IMPLIED. Emory Hill Real Estate Services Inc 10 Corporate Circle, New Castle, DE 19720 302 322 9500 naiemoryhill.com

For more information: Neil Kilian SIOR, CCIM 302 322 9500 302 521 7291 NeilKilian@emoryhill.com

## First Floor



## Lower Level



**N** Emory Hill

Emory Hill Real Estate Services Inc 10 Corporate Circle, New C