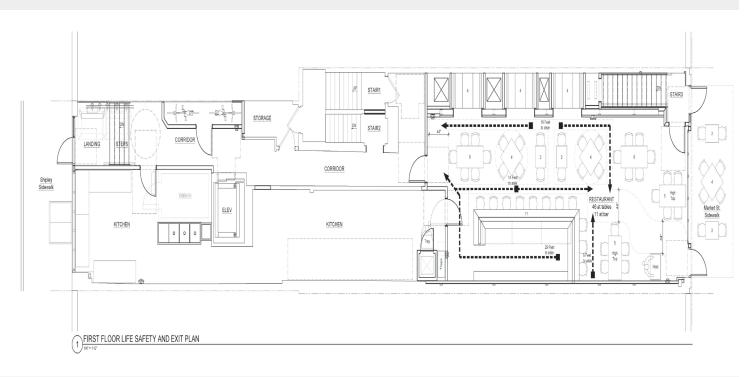

First Floor - Restaurant

- 2,187sf
- Table Seating 46
- Bar Seating 11

## First Floor