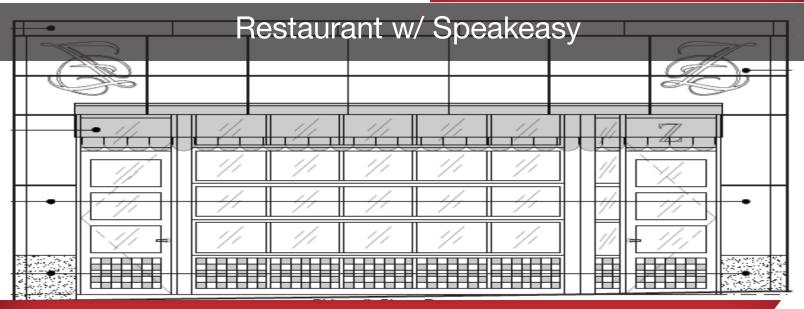

### **Property Features**

- Renovated Historic Building
- Access and Frontage on N. Market St. & Shipley St.
- Approved for Restaurant & Speakeasy (opportunity for multiple operators w/ potential for shared kitchen)
- Street level will feature only roll-up (Raynor AlumaView® AV200) garage doors on the block for sleek sightlines and historical look.