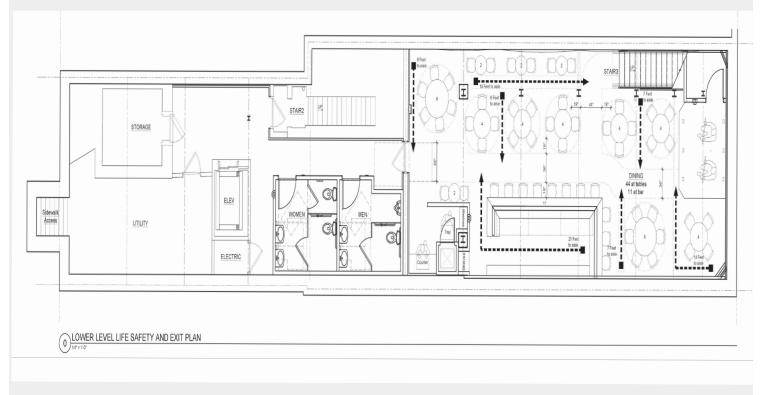

### Call for sale pricing!

Lower Level – Speakeasy

- 1,527sf
- Table Seating 44
- Bar Seating 11

NO WARRANTY OR REPRESENTATION, EXPRESS OR IMPLIED, IS MADE AS TO THE ACCURACY OF THE INFORMATION CONTAINED HEREIN, AND THE SAME IS SUBMITTED SUBJECT TO ERRORS, OMISSIONS, CHANGE OF PRICE, RENTAL OR OTHER CONDITIONS, PRIOR SALE, LEASE OR FINANCING, OR WITHDRAWAL WITHOUT NOTICE, AND OF ANY SPECIAL LISTING CONDITIONS IMPOSED BY OUR PRINCIPALS NO WARRANTIES OR REPRESENTATIONS ARE MADE AS TO THE CONDITION OF THE PROPERTY OR ANY HAZARDS CONTAINED THEREIN ARE ANY TO BE IMPLIED. Emory Hill Real Estate Services Inc 10 Corporate Circle, New Castle, DE 19720 302 322 9500 naiemoryhill.com

## Lower Level

**N** Emory Hill

Emory Hill Real Estate Services Inc 10 Corporate Circle, New Castle, DE 19720 302 322 9500 naiemoryhill.com