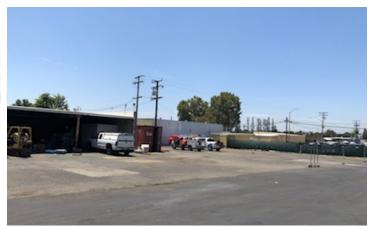

## **PROPERTY PHOTOS/SITE PLAN**

## **Property Highlights**

- Rare Small Contractor Yard
- One (1) Small Office with Restroom
- Two (2) Covered Bays Included with Yard
- Great Chino Location off Central Avenue
- Gated and Secured Yard
- Verify Use with City

#### **Property Overview**

+/- 7,000 SF Yard and Office Space. An additional office/retail space, +/- 500 SF front building on Central Avenue can be added to the yard space. Additional parking spaces next to the small office building in front on Central Avenue. Possible tenant signage on front building.