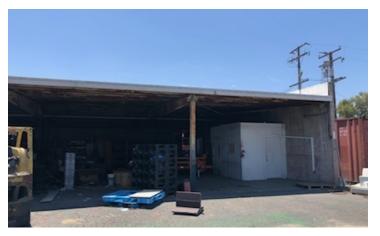

## **PROPERTY PHOTOS/SITE PLAN**

#### **Property Overview**

+/- 7,000 SF Yard and Office Space. An additional office/retail space, +/- 500 SF front building on Central Avenue can be added to the yard space. Additional parking spaces next to the small office building in front on Central Avenue. Possible tenant signage on front building.