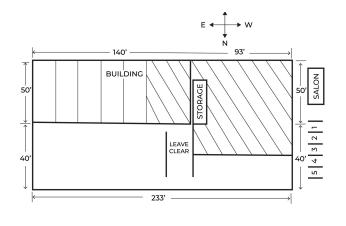

## **PROPERTY PHOTOS/SITE PLAN**

#### **Property Overview**

+/- 7,000 SF Yard and Office Space. An additional office/retail space, +/- 500 SF front building on Central Avenue can be added to the yard space. Additional parking spaces next to the small office building in front on Central Avenue. Possible tenant signage on front building.