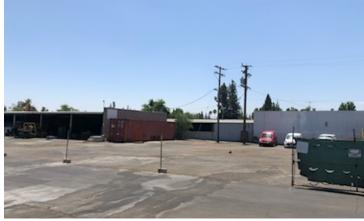

## **PROPERTY PHOTOS/SITE PLAN**

## **Property Highlights**

- Rare Small Contractor Yard
- One (1) Small Office with Restroom
- Two (2) Covered Bays Included with Yard
- Great Chino Location off Central Avenue
- Gated and Secured Yard
- Verify Use with City

#### **Property Overview**

+/- 7,000 SF Yard and Office Space. An additional office/retail space, +/- 500 SF front building on Central Avenue can be added to the yard space. Additional parking spaces next to the small office building in front on Central Avenue. Possible tenant signage on front building.