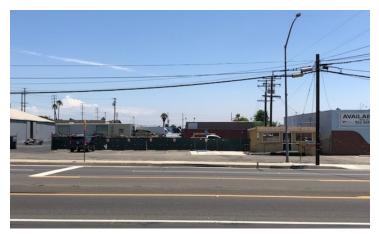

## **PROPERTY PHOTOS/SITE PLAN**

#### **Property Overview**

+/- 7,000 SF Yard and Office Space. An additional office/retail space, +/- 500 SF front building on Central Avenue can be added to the yard space. Additional parking spaces next to the small office building in front on Central Avenue. Possible tenant signage on front building.