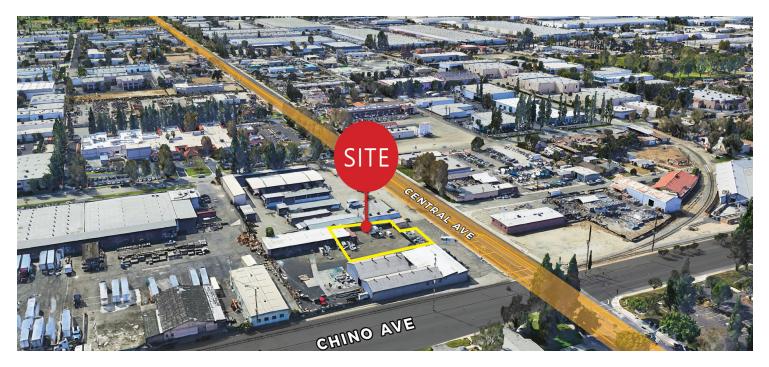

# FOR LEASE



# 13333 S. CENTRAL AVE CHINO, CA 91710

## **Property Highlights**

- Rare Small Contractor Yard
- One (1) Small Office with Restroom
- Two (2) Covered Bays Included with Yard
- Great Chino Location off Central Avenue
- Gated and Secured Yard
- Verify Use with City

### **OFFERING SUMMARY**

Lease Rate:

\$0.75 SF/month (Gross)

Available SF:

+/- 7,000 SF

#### **Property Overview**

+/- 7,000 SF Yard and Office Space. An additional office/retail space, +/- 500 SF front building on Central Avenue can be added to the yard space. Additional parking spaces next to the small office building in front on Central Avenue. Possible tenant signage on front building.

#### Daniel Mudge

Vice President 949.468.2316 dmudge@naicapital.com CA DRE #01295807 No warranty, express or implied, is made as t