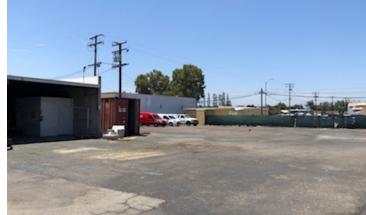

## **PROPERTY PHOTOS/SITE PLAN**

#### **Property Overview**

+/- 7,000 SF Yard and Office Space. An additional office/retail space, +/- 500 SF front building on Central Avenue can be added to the yard space. Additional parking spaces next to the small office building in front on Central Avenue. Possible tenant signage on front building.