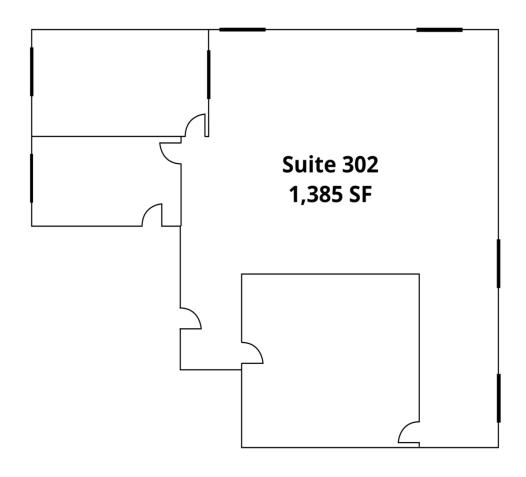

### **Available Spaces**

Parking

| Space     | Lease Rate   | Lease Type     | Size (SF) | Term       |
|-----------|--------------|----------------|-----------|------------|
| Suite 302 | \$9.00 SF/yr | Modified Gross | 1,385 SF  | Negotiable |

Floor Plan Not to Scale