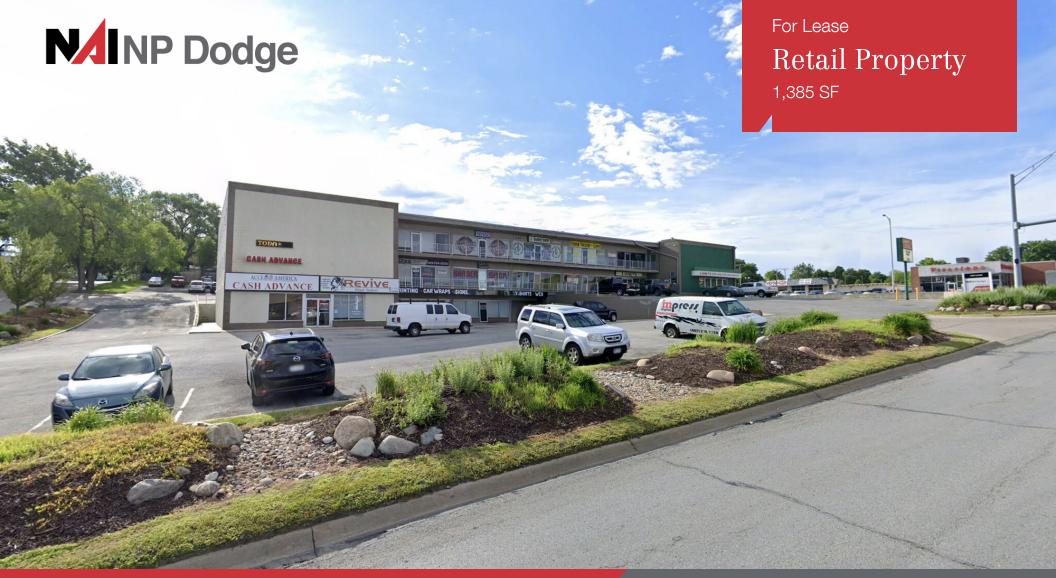

## **Property Features**

- Great space for retail/office user
- Located on the busy intersection of 50th & L Street
- Ample parking
- Anchored by long-time tenant Lansky's Restaurant

### **Property Details**

Lot Size2.1 AcresSubmarketSouth CentralZoningCCCountyDouglasTraffic Count29,250Cross Streets50th and L St

Ample