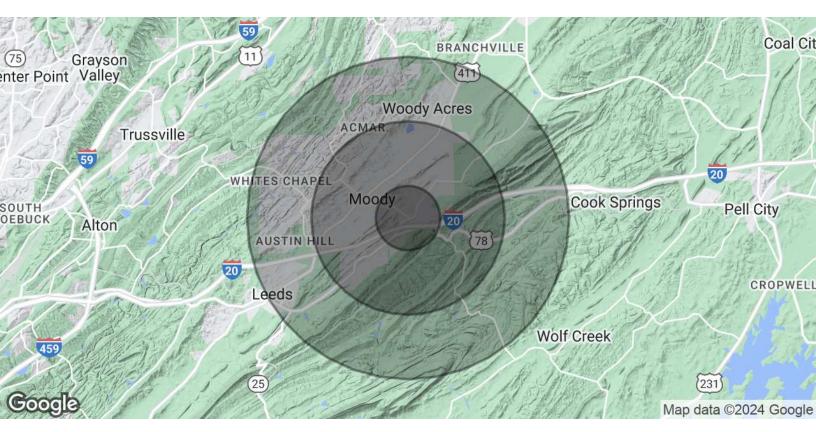

Kelly Creek Rd at Park Ave, Moody, AL 35004

| 1 Mile    | 3 Miles                                                                  | 5 Miles                                                                                                     |
|-----------|--------------------------------------------------------------------------|-------------------------------------------------------------------------------------------------------------|
| 1,230     | 11,755                                                                   | 24,274                                                                                                      |
| 40.8      | 39.8                                                                     | 39.5                                                                                                        |
| 39.0      | 37.7                                                                     | 37.3                                                                                                        |
| 40.7      | 40.7                                                                     | 41.3                                                                                                        |
| 1 Mile    | 3 Miles                                                                  | 5 Miles                                                                                                     |
| 474       | 4,710                                                                    | 9,761                                                                                                       |
| 2.6       | 2.5                                                                      | 2.5                                                                                                         |
| \$75,699  | \$70,674                                                                 | \$68,623                                                                                                    |
| \$187,262 | \$179,643                                                                | \$181,190                                                                                                   |
|           | 1,230<br>40.8<br>39.0<br>40.7<br><b>1 Mile</b><br>474<br>2.6<br>\$75,699 | 1,230 11,755   40.8 39.8   39.0 37.7   40.7 40.7   1 Mile 3 Miles   474 4,710   2.6 2.5   \$75,699 \$70,674 |