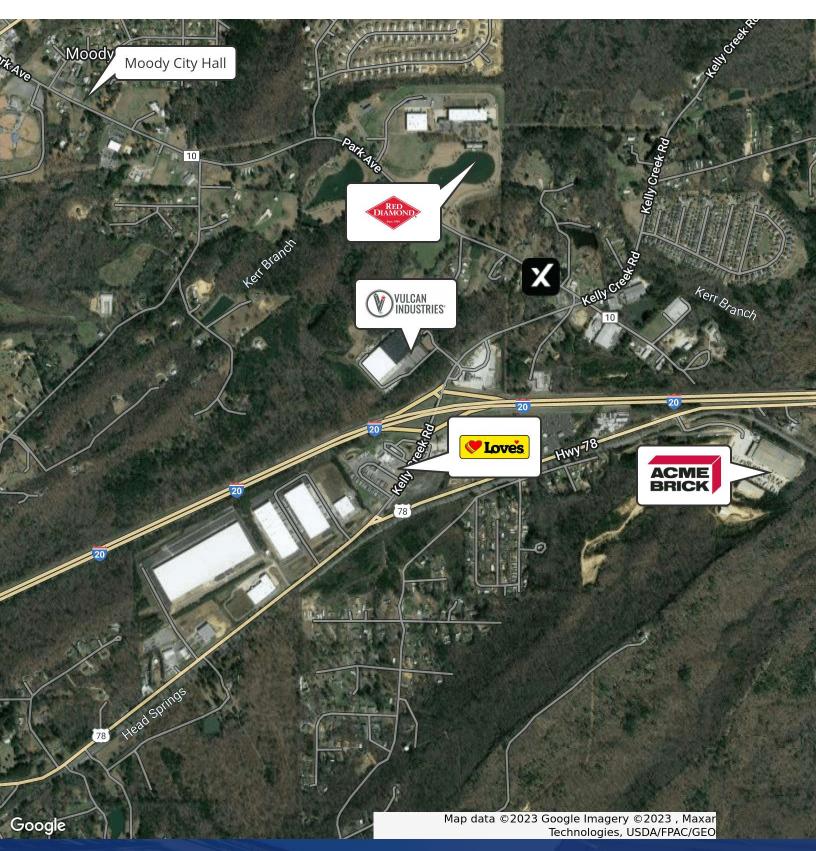

Kelly Creek Rd at Park Ave, Moody, AL 35004

### **Property Overview**

Up to 3.2 acres available for ground lease in Moody, AL. Intersection of Kelly Creek Rd and Park Ave. Approximately 1/4 mile from I-20 exit 147 - which includes Acme Brick, Vulcan Industries, Moody Commerce Park and future Kelly Creek Commerce park. 23 miles from Downtown. Municipality looking for retail opportunities. Moody, AL, is the fastest growing city in St. Clair County. St. Clair County is the fifth fastest growing county in the state.