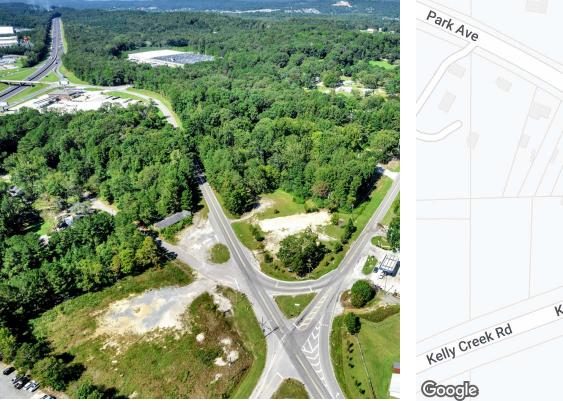

Kelly Creek Rd at Park Ave, Moody, AL 35004

### **Property Overview**

Up to 3.2 acres available for ground lease in Moody, AL. Intersection of Kelly Creek Rd and Park Ave. Approximately 1/4 mile from I-20 exit 147 - which includes Acme Brick, Vulcan Industries, Moody Commerce Park and future Kelly Creek Commerce park. 23 miles from Downtown. Municipality looking for retail opportunities. Moody, AL, is the fastest growing city in St. Clair County. St. Clair County is the fifth fastest growing county in the state.

### **Property Highlights**

- Progressive City
- Up to 3.2 acres 695 feet of frontage along Kelly Creek Rd.
- Busy intersection
- All utilities available