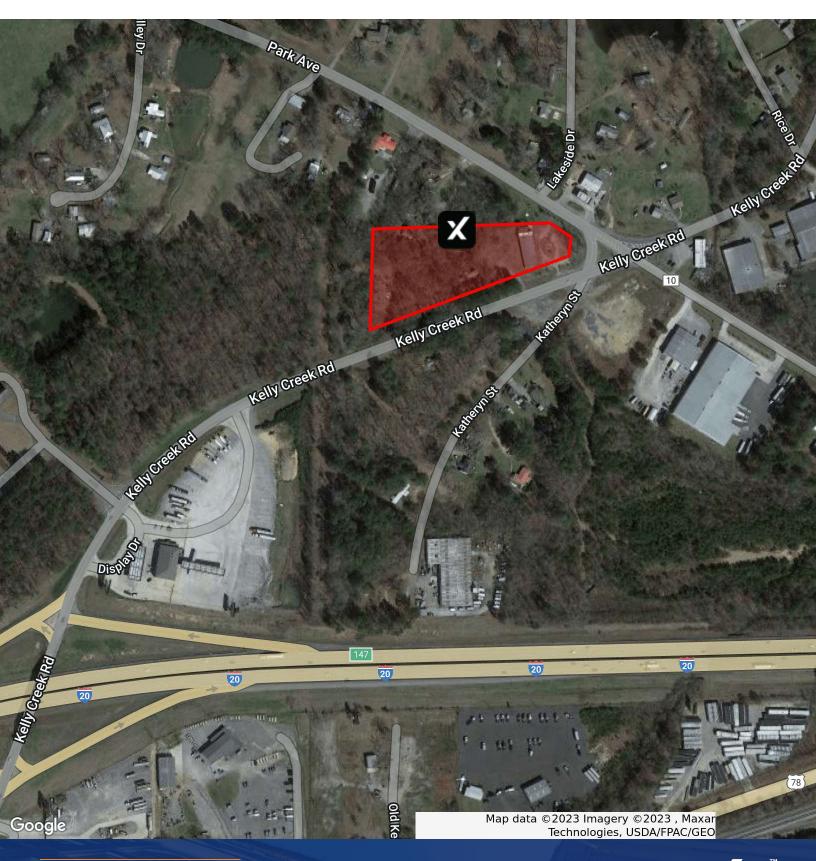

Kelly Creek Rd at Park Ave, Moody, AL 35004

### **Property Overview**

Up to 3.2 acres available for ground lease in Moody, AL. Intersection of Kelly Creek Rd and Park Ave. Approximately 1/4 mile from I-20 exit 147 - which includes Acme Brick, Vulcan Industries, Moody Commerce Park and future Kelly Creek Commerce park. 23 miles from Downtown. Municipality looking for retail opportunities. Moody, AL, is the fastest growing city in St. Clair County. St. Clair County is the fifth fastest growing county in the state.

### **Property Highlights**

- Progressive City
- Up to 3.2 acres 695 feet of frontage along Kelly Creek Rd.
- Busy intersection
- All utilities available