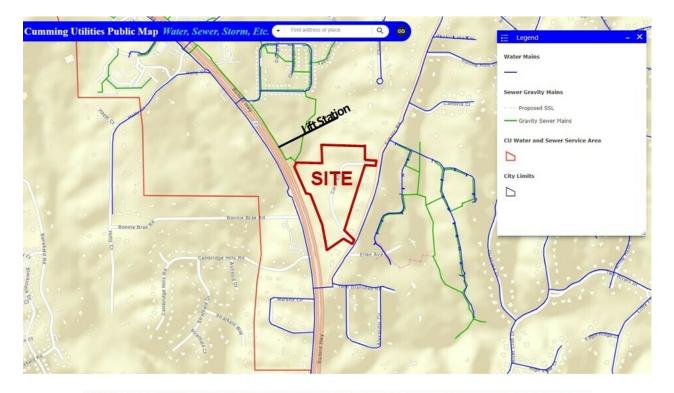

#### PROPERTY HIGHLIGHTS

- Good location east of GA 400 approximately 3 miles from Exit 14
- City water and sewer service in close proximity
- · Close to hospital and shopping
- Approximately 1,250 feet road frontage on Buford Highway (Hwy. 20)
- Approximately 36,900 cars per day (2021 GA DOT traffic counts)