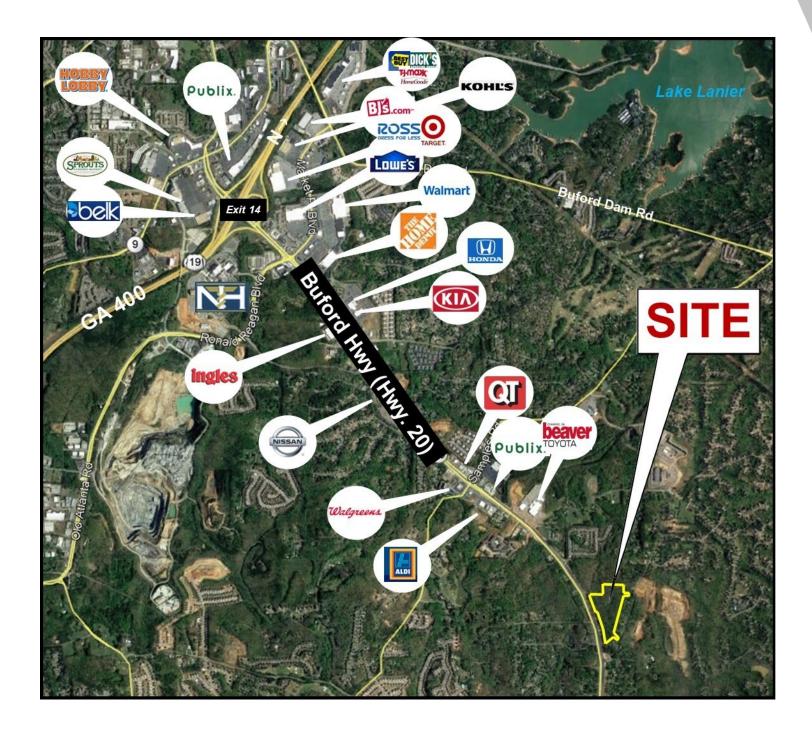

#### PROPERTY HIGHLIGHTS

- Good location east of GA 400 approximately 3 miles from Exit 14
- City water and sewer service in close proximity
- · Close to hospital and shopping
- Approximately 1,250 feet road frontage on Buford Highway (Hwy. 20)
- Approximately 36,900 cars per day (2021 GA DOT traffic counts)