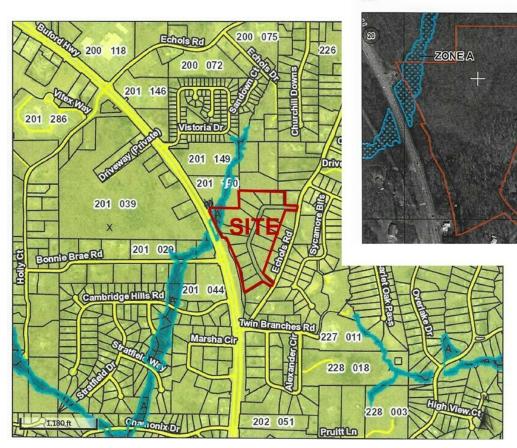

#### FLOOD HAZARD NOTE:

A portion of this property is contained within the limits of a Special Flood Hazard Zone as defined by the Federal Emergency Management Agency Flood Insurance Rate Map No. 13117C0163G of Forsyth County, GA. (Community Panel No. 1303120163G), most recently revised March 13, 2013.