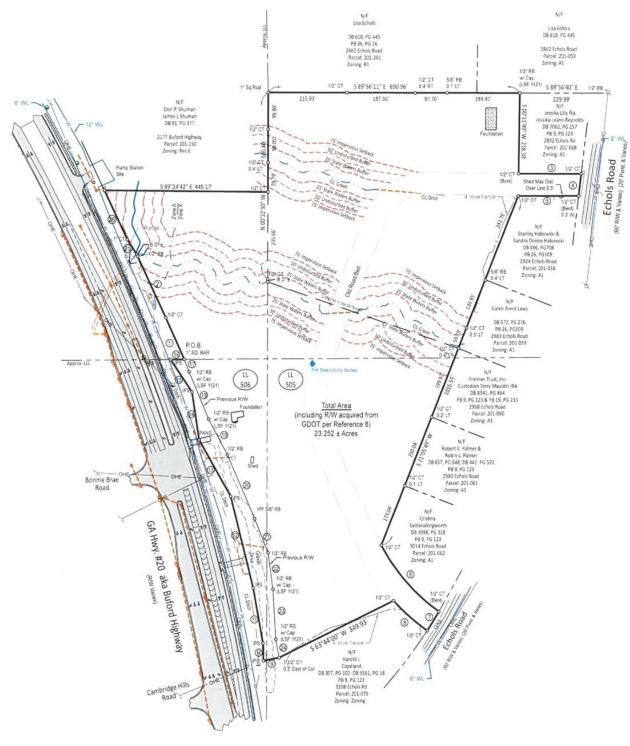

| ΛE | CED | INC  | CHIM | IMARY    | 7 |
|----|-----|------|------|----------|---|
| UΓ | ΓEN | IIVU | JUIV | IIVIAN I |   |

 Sale Price:
 \$2,695,000

 Lot Size:
 23 Acres

| DEMOGRAPHICS      | 0.5 MILES | 1 MILE    | 1.5 MILES |
|-------------------|-----------|-----------|-----------|
| Total Households  | 442       | 1,501     | 3,224     |
| Total Population  | 1,426     | 4,737     | 9,731     |
| Average HH Income | \$146,311 | \$141,925 | \$140,925 |

#### 23 ACRES FOR SALE