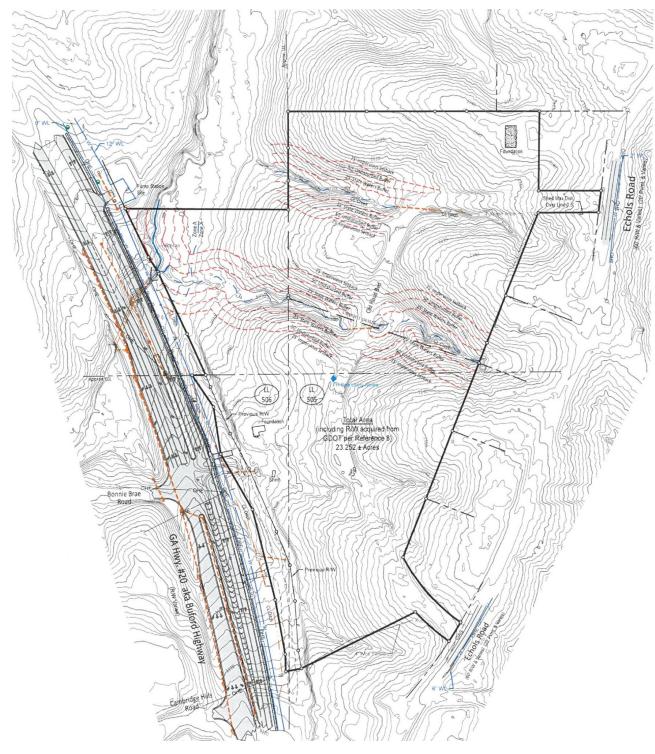

#### FLOOD HAZARD NOTE:

A portion of this property is contained within the limits of a Special Flood Hazard Zone as defined by the Federal Emergency Management Agency Flood Insurance Rate Map No. 13117C0163G of Forsyth County, GA. (Community Panel No. 1303120163G), most recently revised March 13, 2013.