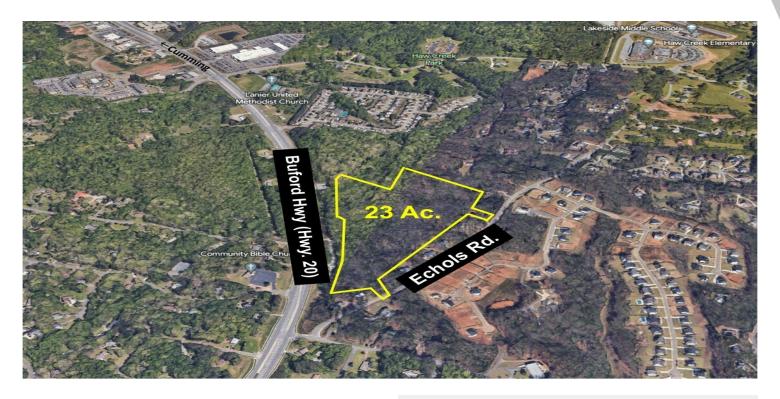

#### PROPERTY HIGHLIGHTS

- Good location east of GA 400 approximately 3 miles from Exit 14
- City water and sewer service in close proximity
- · Close to hospital and shopping
- Approximately 1,250 feet road frontage on Buford Highway (Hwy. 20)
- Approximately 36,900 cars per day (2021 GA DOT traffic counts)

#### 23 ACRES FOR SALE

## FORSYTH COUNTY

We obtained the information above from sources we believe to be reliable. However, we have not verified its accuracy and make no guarantee, warranty or representation about it. It is submitted subject to the possibility of errors, omissions, change of price, rental or other conditions, prior sale, lease or financing, or withdrawal without notice. We include projections, opinions, assumptions or estimates for example only, and they may not represent current or future performance of the property. You and your tax and legal advisors should conduct your own investigation of the property and transaction.