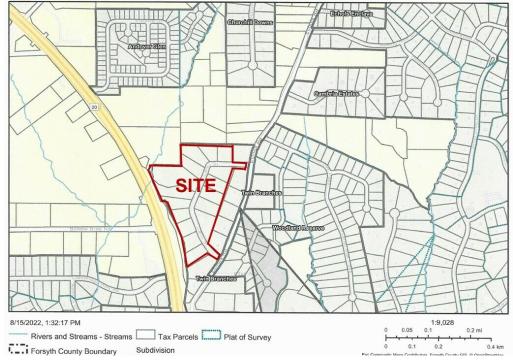

#### 23 ACRES FOR SALE

## FORSYTH COUNTY

We obtained the information above from sources we believe to be reliable. However, we have not verified its accuracy and make no guarantee, warranty or representation about it. It is submitted subject to the possibility of errors, omissions, change of price, rental or other conditions, prior sale, lease or financing, or withdrawal without notice. We include projections, opinions, assumptions or estimates for example only, and they may not represent current or future performance of the property. You and your tax and legal advisors should conduct your own investigation of the property and transaction.