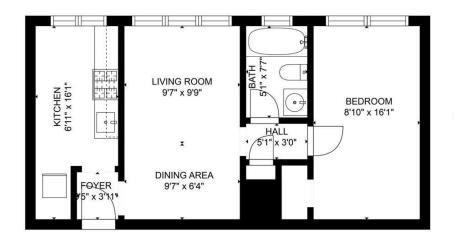

865 Lake Ave, Rochester, NY 14613

**EXP** 

±600 SF 1Br 1B

865 Lake Ave, Rochester, NY 14613