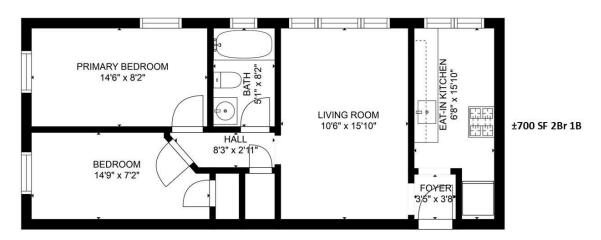

865 Lake Ave, Rochester, NY 14613

**EXP** 

±600 SF 1Br 1B

865 Lake Ave, Rochester, NY 14613