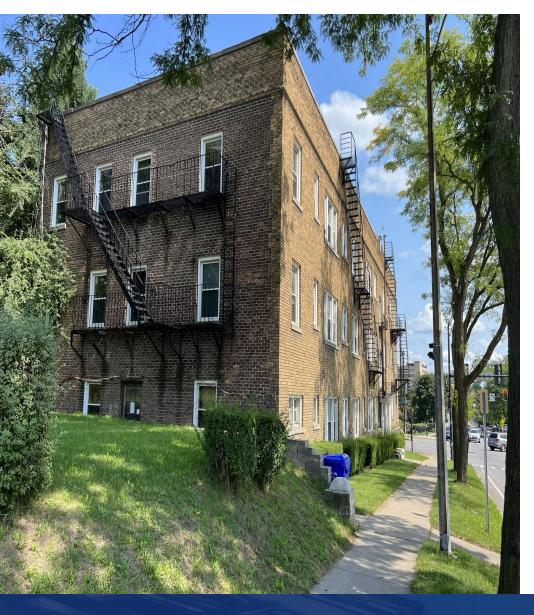

### **Property Overview**

Value add opportunity available! This 18-Unit brick exterior apartment building has been maintained well during its ownership, including vinyl windows, the boiler system, and more. The property will be sold with a fresh C of O at closing. Located on the corner of Lake Ave & Driving Park Blvd allows easy access to public transit, Maplewood Rose Garden, and shopping. The pro forma is based on rent projections. Currently, this property has a high vacancy rate. The owner has managed this building for many decades and will retire.

#### **Property Highlights**

- Value Add Opportunity
- Off-Street Parking
- Close to Shopping & Public Transit

**Michael Conroy** 

585.735.7739 michaelconroyrealty@gmail.com richard.rock7800@gmail.com

**Richard Rock** 