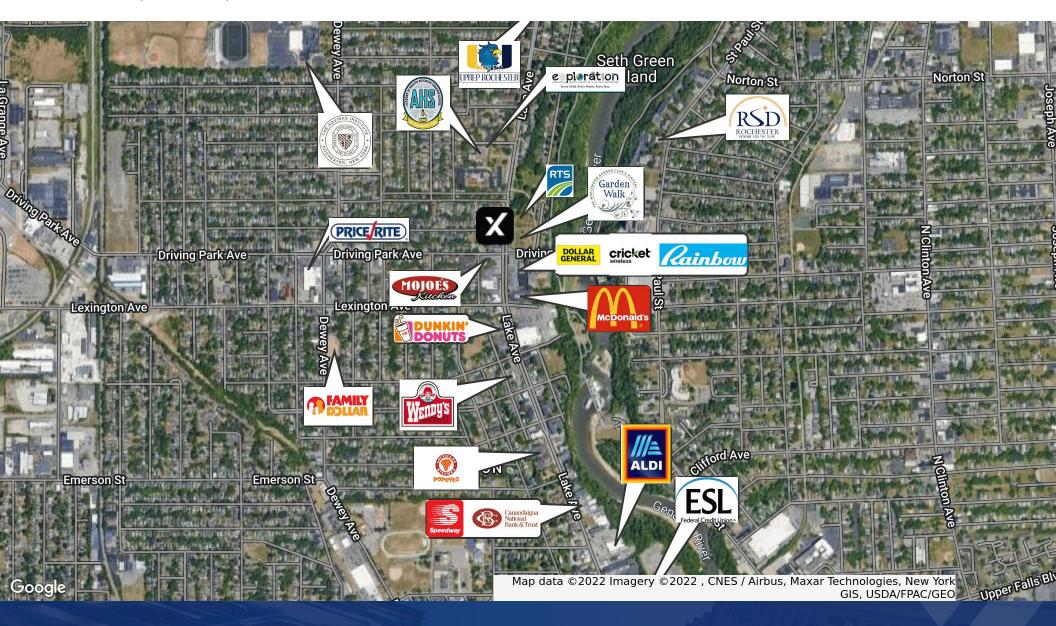

### **Property Overview**

Value add opportunity available! This 18-Unit brick exterior apartment building has been maintained well during its ownership, including vinyl windows, the boiler system, and more. The property will be sold with a fresh C of O at closing. Located on the corner of Lake Ave & Driving Park Blvd allows easy access to public transit, Maplewood Rose Garden, and shopping. The pro forma is based on rent projections. Currently, this property has a high vacancy rate. The owner has managed this building for many decades and will retire.

#### **Property Highlights**

- Value Add Opportunity
- Off-Street Parking
- Close to Shopping & Public Transit

**Michael Conroy** 

585.735.7739 michaelconroyrealty@gmail.com richard.rock7800@gmail.com

**Richard Rock** 