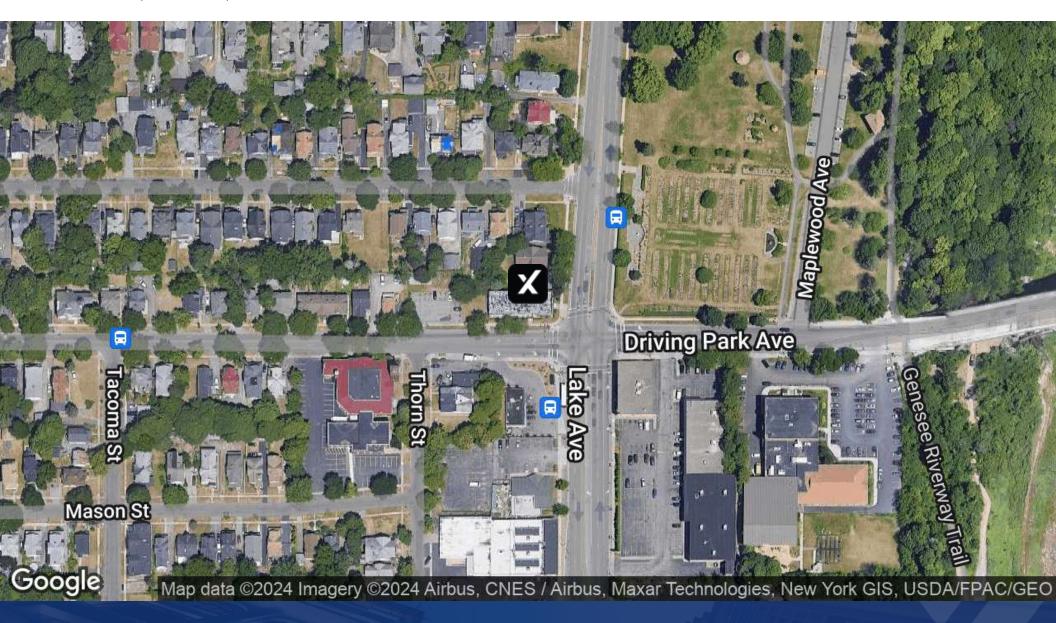

### **Property Overview**

Value add opportunity available! This 18-Unit brick exterior apartment building has been maintained well during its ownership, including vinyl windows, the boiler system, and more. The property will be sold with a fresh C of O at closing. Located on the corner of Lake Ave & Driving Park Blvd allows easy access to public transit, Maplewood Rose Garden, and shopping. The pro forma is based on rent projections. Currently, this property has a high vacancy rate. The owner has managed this building for many decades and will retire.