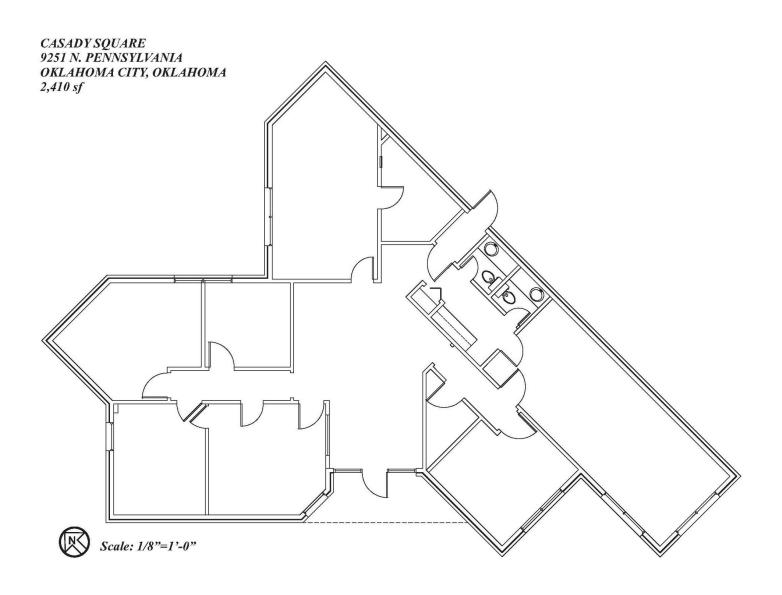

# **FLOOR PLAN**

Presented By:

George W. Huffman

CEO | Managing Broker ghuffman@iwrealty.com C: 405.409.4400 O: 405.752.2525

Oklahoma City, OK 73120

7501 Broadway Extension, Oklahoma City OK 73116

#### **PROPERTY OVERVIEW**

This North Penn standalone office building located within Casady Square Shopping Center on the outskirts of Nichols Hills, offers many use options. Previously a law office, it could also be used for a doctor's office, dentistry, retail, etc. Currently vacant & available featuring five separate offices, reception area, large conference room, IT closet, spacious and bright entry foyer, break room with full size refrigerator, sink, and two private restrooms. HVAC installed new in 2021, sprinkler and alarm system, with ample parking directly in front of the building. Casady has 4 restaurants/coffee shop/lounge, along with many retail options. Monthly rent includes Landlord paying Taxes, Insurance, and Lawn Care. Contact George Huffman directly at 405-409-4400 or Stefanie at our office at 405-752-2525 for an easy showing.