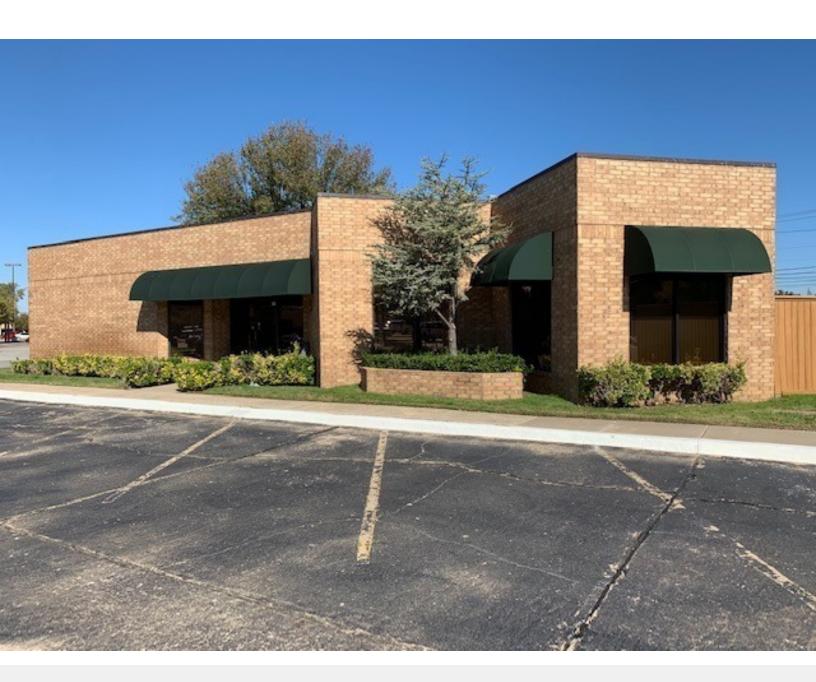

#### **PROPERTY OVERVIEW**

This North Penn standalone office building located within Casady Square Shopping Center on the outskirts of Nichols Hills, offers many use options. Previously a law office, it could also be used for a doctor's office, dentistry, retail, etc. Currently vacant & available featuring five separate offices, reception area, large conference room, IT closet, spacious and bright entry foyer, break room with full size refrigerator, sink, and two private restrooms. HVAC installed new in 2021, sprinkler and alarm system, with ample parking directly in front of the building. Casady has 4 restaurants/coffee shop/lounge, along with many retail options. Monthly rent includes Landlord paying Taxes, Insurance, and Lawn Care. Contact George Huffman directly at 405-409-4400 or Stefanie at our office at 405-752-2525 for an easy showing.

#### **OFFFRING SUMMARY**

| Lease Rate:    | \$4,250.00 per month |
|----------------|----------------------|
| Lease Type:    | Modified Gross       |
| Building Size: | 2,410 SF             |
| Available SF:  | 2,410 SF             |
| Lot Size:      | 0.28 Acres           |
| Year Built:    | 1983                 |