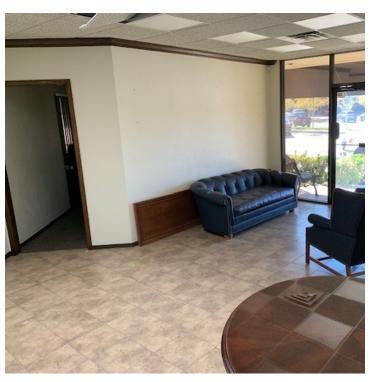

# **ADDITIONAL PHOTOS**

Presented By:

#### **PROPERTY OVERVIEW**

This North Penn standalone office building located within Casady Square Shopping Center on the outskirts of Nichols Hills, offers many use options. Previously a law office, it could also be used for a doctor's office, dentistry, retail, etc. Currently vacant & available featuring five separate offices, reception area, large conference room, IT closet, spacious and bright entry foyer, break room with full size refrigerator, sink, and two private restrooms. HVAC installed new in 2021, sprinkler and alarm system, with ample parking directly in front of the building. Casady has 4 restaurants/coffee shop/lounge, along with many retail options. Monthly rent includes Landlord paying Taxes, Insurance, and Lawn Care. Contact George Huffman directly at 405-409-4400 or Stefanie at our office at 405-752-2525 for an easy showing.