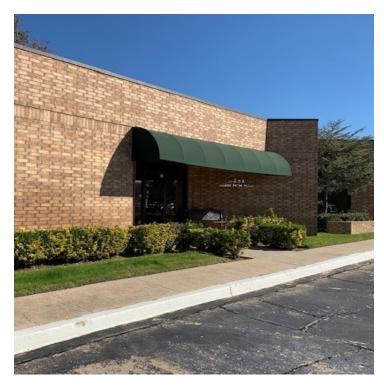

# FOR LEASE

### 9251 N. PENN OFFICE BUILDING

Oklahoma City, OK 73120



Presented By:

George W. Huffman

CEO | Managing Broker ghuffman@iwrealty.com C: 405.409.4400 O: 405.752.2525









7501 Broadway Extension, Oklahoma City OK 73116

### **EXECUTIVE SUMMARY**





#### **OFFFRING SUMMARY**

| Lease Rate:    | \$4,250.00 per month |
|----------------|----------------------|
| Lease Type:    | Modified Gross       |
| Building Size: | 2,410 SF             |
| Available SF:  | 2,410 SF             |
| Lot Size:      | 0.28 Acres           |
| Year Built:    | 1983                 |

#### **PROPERTY OVERVIEW**

This North Penn standalone office building located within Casady Square Shopping Center on the outskirts of Nichols Hills, offers many use options. Previously a law office, it could also be used for a doctor's office, dentistry, retail, etc. Currently vacant & available featuring five separate offices, reception area, large conference room, IT closet, spacious and bright entry foyer, break room with full size refrigerator, sink, and two priva