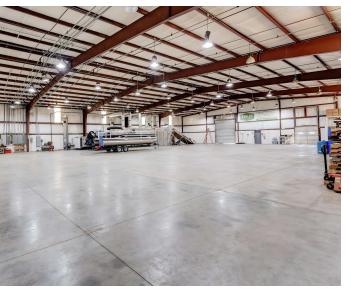

#### Building

| Building Size   | 21,872 SF                          |
|-----------------|------------------------------------|
| Office Space    | 1,872 SF (78' x 24')               |
| Warehouse Space | 20,000 SF (200' x 100')            |
| Year Built      | 1990 (renovated in 2019)           |
| Ceiling Height  | 16' 8" (clear at eave)             |
| Celling Height  | 21' 6" (clear at center)           |
|                 | (1) 8' x 8' dock door with leveler |
| Loading Doors   | (1) 12' x 14' drive-in door        |
|                 | (1) 16' x 14' drive-in door        |

#### **Building Continued**

| Column Specing | Clear span                           |
|----------------|--------------------------------------|
| Column Spacing | Structural supports on 25' centers   |
| HVAC           | Building is 100% heated and cooled   |
| Lighting       | LED                                  |
| Power          | 3 phase with 2 electrical meters     |
|                | Wet system                           |
| Sprinkler      | Density: 0.19 GPM/SF                 |
|                | Designed Area of Discharge: 1,500 SF |