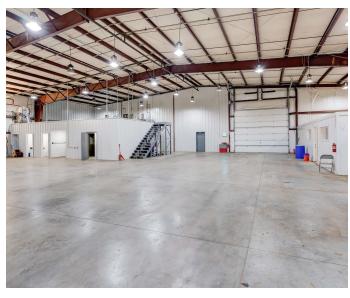

#### Building

| Building Size   | 21,872 SF                          |
|-----------------|------------------------------------|
| Office Space    | 1,872 SF (78' x 24')               |
| Warehouse Space | 20,000 SF (200' x 100')            |
| Year Built      | 1990 (renovated in 2019)           |
| Ceiling Height  | 16' 8" (clear at eave)             |
| Celling Height  | 21' 6" (clear at center)           |
|                 | (1) 8' x 8' dock door with leveler |
| Loading Doors   | (1) 12' x 14' drive-in door        |
|                 | (1) 16' x 14' drive-in door        |

#### **Building Continued**

| Column Specing | Clear span                           |
|----------------|--------------------------------------|
| Column Spacing | Structural supports on 25' centers   |
| HVAC           | Building is 100% heated and cooled   |
| Lighting       | LED                                  |
| Power          | 3 phase with 2 electrical meters     |
|                | Wet system                           |
| Sprinkler      | Density: 0.19 GPM/SF                 |
|                | Designed Area of Discharge: 1,500 SF |