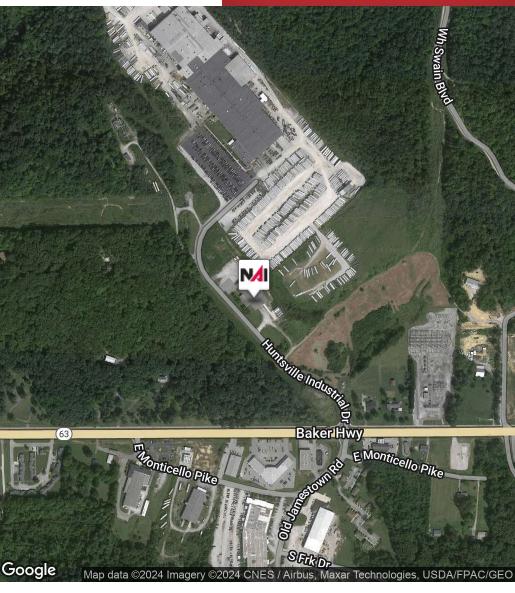

| Column Spacing | Structural supports on 25' centers   |
| HVAC           | Building is 100% heated and cooled   |
| Lighting       | LED                                  |
| Power          | 3 phase with 2 electrical meters     |
|                | Wet system                           |
| Sprinkler      | Density: 0.19 GPM/SF                 |
|                | Designed Area of Discharge: 1,500 SF |

#### **Economics**

| LCOHOIIICS  |                             |
|-------------|-----------------------------|
|             | \$3,573.72 (Total for 2021) |
| Taxes       | \$602.88 (City)             |
|             | \$2,970.85 (County          |
| Sales Price | \$1,420,000                 |
| Sales Frice | (\$64.92/SF)                |
|             |                             |