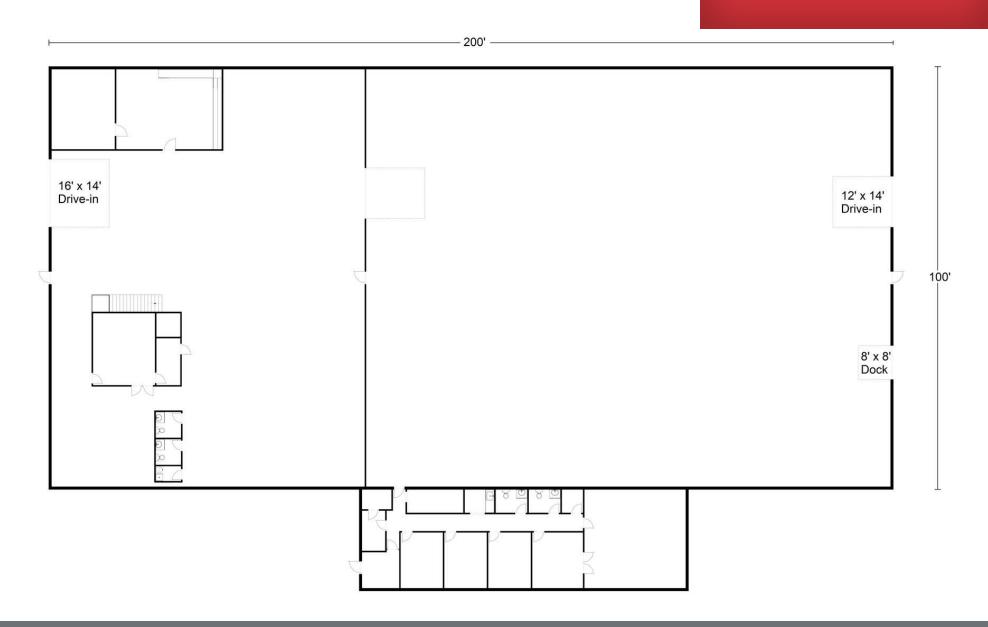

#### Building

| Building Size   | 21,872 SF                          |
|-----------------|------------------------------------|
| Office Space    | 1,872 SF (78' x 24')               |
| Warehouse Space | 20,000 SF (200' x 100')            |
| Year Built      | 1990 (renovated in 2019)           |
| Ceiling Height  | 16' 8" (clear at eave)             |
| Celling Height  | 21' 6" (clear at center)           |
|                 | (1) 8' x 8' dock door with leveler |
| Loading Doors   | (1) 12' x 14' drive-in door        |
|                 | (1) 16' x 14' drive-in door        |

#### **Building Continued**

| Column Specing | Clear span                           |
|----------------|--------------------------------------|
| Column Spacing | Structural supports on 25' centers   |
| HVAC           | Building is 100% heated and cooled   |
| Lighting       | LED                                  |
| Power          | 3 phase with 2 electrical meters     |
|                | Wet system                           |
| Sprinkler      | Density: 0.19 GPM/SF                 |
|                | Designed Area of Discharge: 1,500 SF |