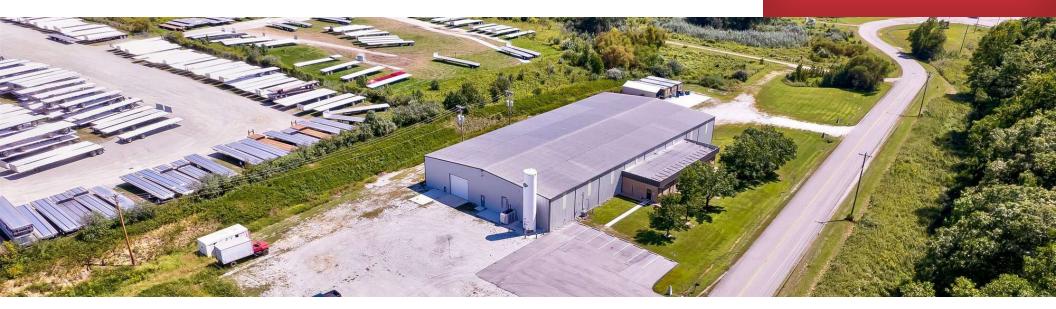

### 320 Huntsville Industrial Drive

Huntsville, Tennessee 37756

#### **Property Highlights**

- 21,872 square feet
- 4.97 acres
- \$1,420,000 (\$64.92/SF)