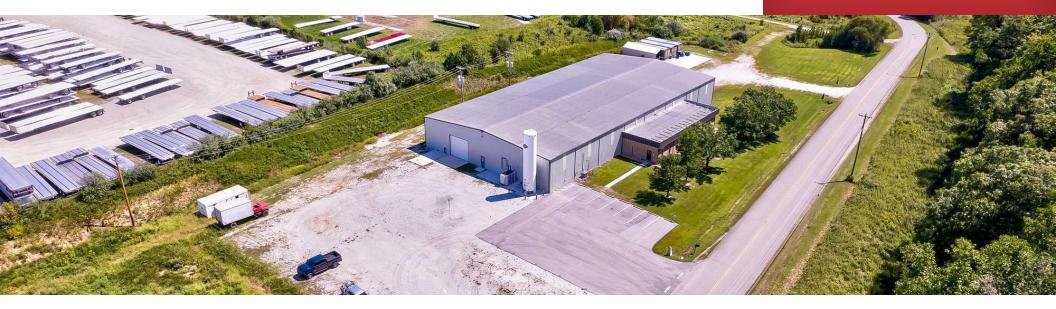

### 320 Huntsville Industrial Drive

Huntsville, Tennessee 37756

#### **Property Highlights**

- 21,872 square feet
- 4.97 acres
- \$1,420,000 (\$64.92/SF)

#### Building

| Building Size   | 21,872 SF                          |
|-----------------|------------------------------------|
| Office Space    | 1,872 SF (78' x 24')               |
| Warehouse Space | 20,000 SF (200' x 100')            |
| Year Built      | 1990 (renovated in 2019)           |
| Ceiling Height  | 16' 8" (clear at eave)             |
| Celling Height  | 21' 6" (clear at center)           |
|                 | (1) 8' x 8' dock door with leveler |
| Loading Doors   | (1) 12' x 14' drive-in door        |
|                 | (1) 16' x 14' drive-in door        |