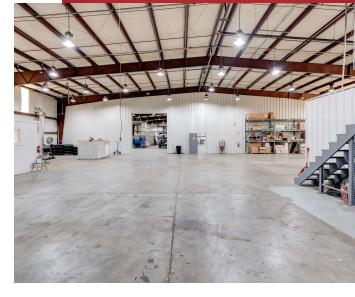

#### Building

| Building Size   | 21,872 SF                          |
|-----------------|------------------------------------|
| Office Space    | 1,872 SF (78' x 24')               |
| Warehouse Space | 20,000 SF (200' x 100')            |
| Year Built      | 1990 (renovated in 2019)           |
| Ceiling Height  | 16' 8" (clear at eave)             |
| Celling Height  | 21' 6" (clear at center)           |
|                 | (1) 8' x 8' dock door with leveler |
| Loading Doors   | (1) 12' x 14' drive-in door        |
|                 | (1) 16' x 14' drive-in door        |

#### **Building Continued**

| Column Specing | Clear span                           |
|----------------|--------------------------------------|
| Column Spacing | Structural supports on 25' centers   |
| HVAC           | Building is 100% heated and cooled   |
| Lighting       | LED                                  |
| Power          | 3 phase with 2 electrical meters     |
|                | Wet system                           |
| Sprinkler      | Density: 0.19 GPM/SF                 |
|                | Designed Area of Discharge: 1,500 SF |