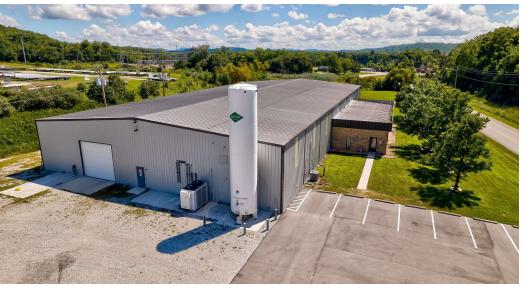

#### Building

| Building Size   | 21,872 SF                          |
|-----------------|------------------------------------|
| Office Space    | 1,872 SF (78' x 24')               |
| Warehouse Space | 20,000 SF (200' x 100')            |
| Year Built      | 1990 (renovated in 2019)           |
| Ceiling Height  | 16' 8" (clear at eave)             |
| Celling Height  | 21' 6" (clear at center)           |
|                 | (1) 8' x 8' dock door with leveler |
| Loading Doors   | (1) 12' x 14' drive-in door        |
|                 | (1) 16' x 14' drive-in door        |