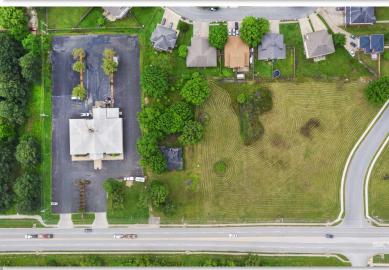

# INCREDIBLE \*/- 1.5-ACRE COMMERCIAL PARCEL!

PRIME LOCATION WITH \*/-210' OF MAJOR ROAD FRONTAGE!

4041 W. WEDINGTON DRIVE, FAYETTEVILLE, AR 72704

**PROPERTY PHOTOS** 