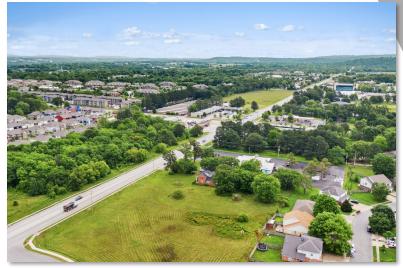

INCREDIBLE \*/- 1.5-ACRE COMMERCIAL PARCEL!

PRIME LOCATION WITH \*/-210' OF MAJOR ROAD FRONTAGE!

### 4041 W. WEDINGTON DRIVE, FAYETTEVILLE, AR 72704

This is a fantastic opportunity to capture 1.5 Acres of premier commercial land with almost 210' of major road frontage in one of the fastest growing market centers in the country, Fayetteville Arkansas! This property is situated on West Wedington Drive, one of the busiest roads in Fayetteville, with over 21,000 vehicles passing by this location every day and would be perfect for a large medical center, professional offices, restaurant space, and so much more! Act now as this rare offering will not last long!