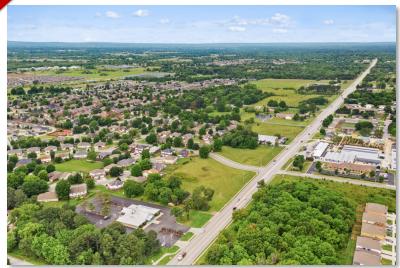

# INCREDIBLE \*/- 1.5-ACRE COMMERCIAL PARCEL!

PRIME LOCATION WITH \*/-210' OF MAJOR ROAD FRONTAGE!

4041 W. WEDINGTON DRIVE, FAYETTEVILLE, AR 72704

**PROPERTY PHOTOS** 