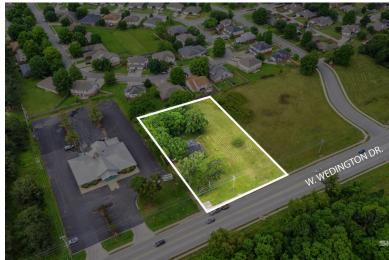

# INCREDIBLE \*/- 1.5-ACRE COMMERCIAL PARCEL!

PRIME LOCATION WITH \*/-210' OF MAJOR ROAD FRONTAGE!

4041 W. WEDINGTON DRIVE, FAYETTEVILLE, AR 72704

**PROPERTY PHOTOS** 