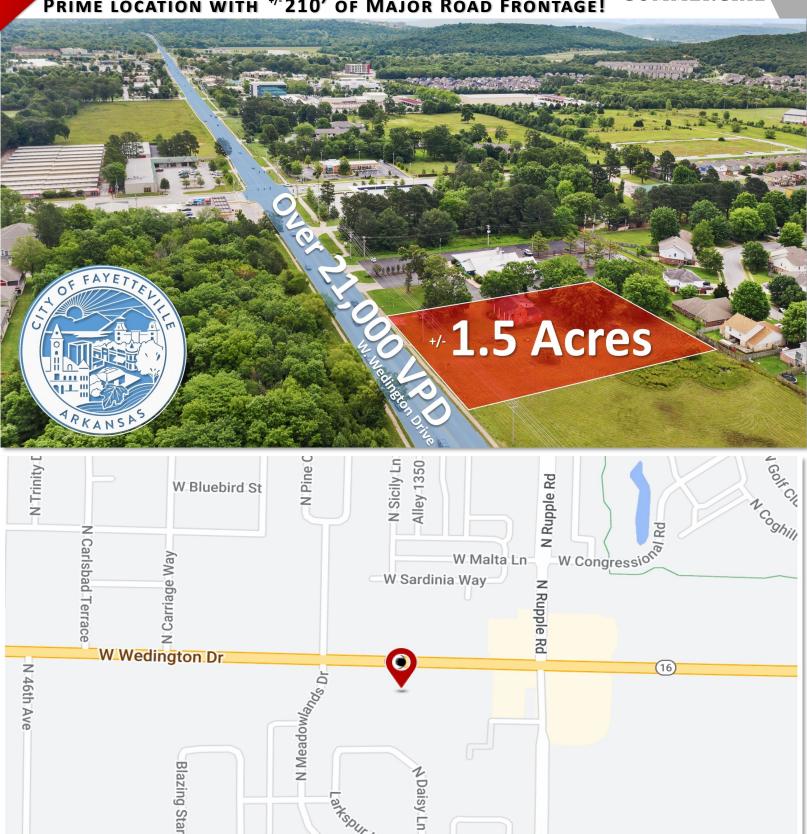

INCREDIBLE \*/- 1.5-ACRE COMMERCIAL PARCEL!

PRIME LOCATION WITH \*/-210' OF MAJOR ROAD FRONTAGE!

### 4041 W. WEDINGTON DRIVE, FAYETTEVILLE, AR 72704

This is a fantastic opportunity to capture 1.5 Acres of premier commercial land with almost 210' of major road frontage in one of the fastest growing market centers in the country, Fayetteville Arkansas! This property is situated on West Wedington Drive, one of the busiest roads in Fayetteville, with over 21,000 vehicles passing by this location every day and would be perfect for a large medical center, professional offices, restaurant space, and so much more! Act now as this rare offering will not last long!