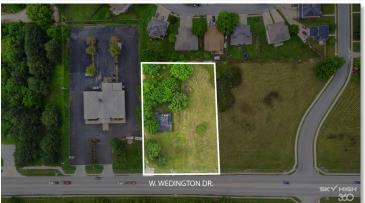

# INCREDIBLE \*/- 1.5-ACRE COMMERCIAL PARCEL!

PRIME LOCATION WITH \*/-210' OF MAJOR ROAD FRONTAGE!

4041 W. WEDINGTON DRIVE, FAYETTEVILLE, AR 72704

**PROPERTY PHOTOS** 