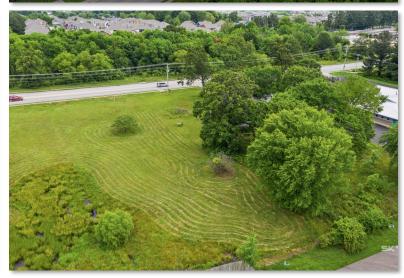

# INCREDIBLE \*/- 1.5-ACRE COMMERCIAL PARCEL!

PRIME LOCATION WITH \*/-210' OF MAJOR ROAD FRONTAGE!

4041 W. WEDINGTON DRIVE, FAYETTEVILLE, AR 72704

**PROPERTY PHOTOS** 