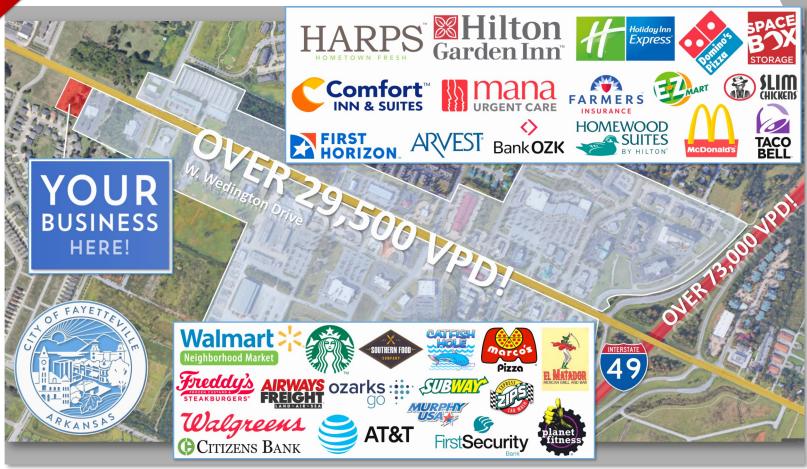

INCREDIBLE \*/- 1.5-ACRE COMMERCIAL PARCEL!

PRIME LOCATION WITH \*/-210' OF MAJOR ROAD FRONTAGE!

### 4041 W. WEDINGTON DRIVE, FAYETTEVILLE, AR 72704

This is a fantastic opportunity to capture 1.5 Acres of premier commercial land with almost 210' of major road frontage in one of the fastest growing market centers in the country, Fayetteville Arkansas! This property is situated on West Wedington Drive, one of the busiest roads in Fayetteville, with over 21,000 vehicles passing by this location every day and would be perfect for a large medical center, professional offices, restaurant space, and so much more! Act now as this rare offering will not last long!