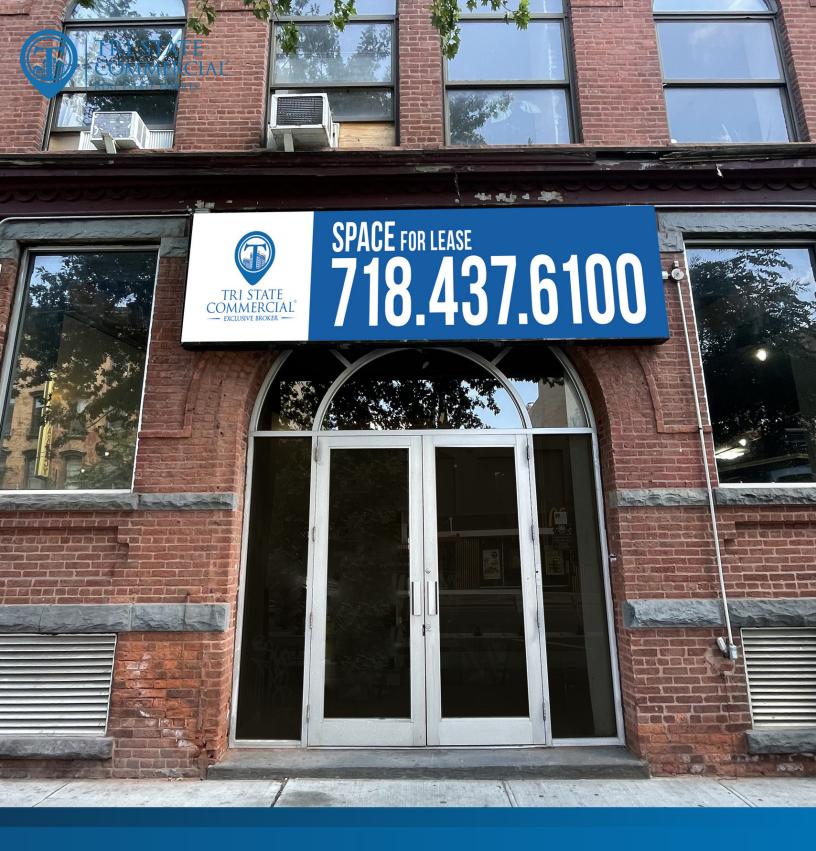

# FOR LEASE | OFFICE/RETAIL SPACE 1,080 SF | 750 Grand St | Brand New Office Space for Lease

750 Grand St, Brooklyn, NY 11211

Shlomi Bagdadi 718.437.6100 sb@tristatecr.com

718.437.6100 x110 Avi.A@TriStateCR.com

#### **OFFERING SUMMARY**

Call to: 718-437-6100 Lease Rate:

Available SF: Fully Leased

**Building Size:** 40,044 SF

Lot Size: 10,190 SF

Zoning: C4-4A

Suite 7S

Can be office or retail