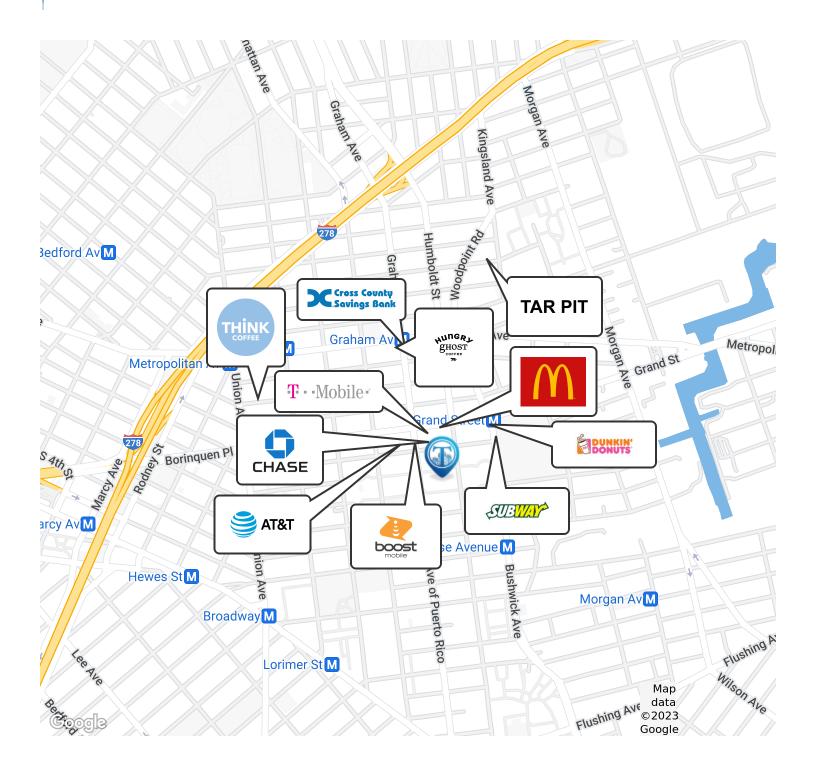

Nearby tenants include Chase Bank, McDonald's, Boost Mobile, Bravo Supermarkets, Dunkin', Domino's, Hungry Ghost Coffee, L Train Vintage, Nick + Sons Bakery, The Sandwich Shop, and more!

750 Grand St, Brooklyn, NY 11211

#### Retailer Map