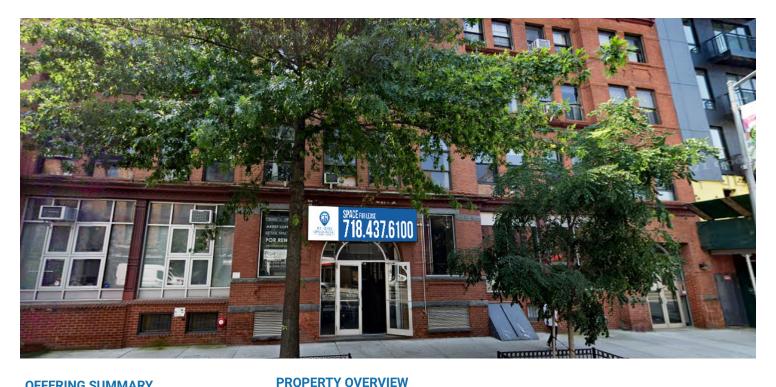

#### **OFFERING SUMMARY**

Call to: 718-437-6100 Lease Rate:

Available SF: Fully Leased

**Building Size:** 40,044 SF

Lot Size: 10,190 SF

Zoning: C4-4A

Suite 7S

Can be office or retail

#### **LOCATION OVERVIEW**

Located in the East Williamsburg neighborhood of Brooklyn between Graham Ave &

Humboldt St near the Grand St subway station.

Nearest Transit: L trains at Grand St and the Q59, Q54, & B43 bus lines