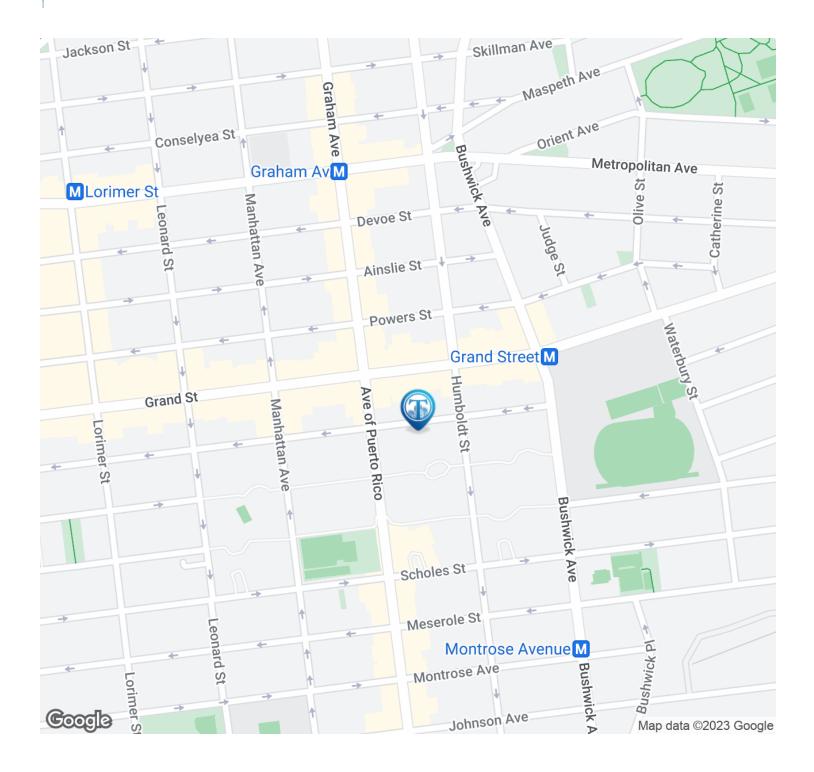

xecutive Summary**



#### **OFFERING SUMMARY**

Call to: 718-437-6100 Lease Rate:

Available SF: Fully Leased

**Building Size:** 40,044 SF

Lot Size: 10,190 SF

Zoning: C4-4A

Suite 7S

Can be office or retail

Fully finished

Tons of natural light

#### **LOCATION OVERVIEW**

Located in the East Williamsburg neighborhood of Brooklyn between Graham Ave &

Humboldt St near the Grand St subway station.

Nearest Transit: L trains at Grand St and the Q59, Q54, & B43 bus lines

Nearby tenants include Chase Bank, McDonald's, Boost Mobile, Bravo Supermarkets, Dunkin', Domino's, Hungry Ghost Coffee, L Train Vintage, Nick + Sons Bakery, The Sandwich Shop, and more!



750 Grand St, Brooklyn, NY 11211



#### **Additional Photos**









750 Grand St, Brooklyn, NY 11211



### **Location Map**





750 Grand St, Brooklyn, NY 11211



#### Demographics Map & Report



| POPULATION                           | 0.25 MILES              | 0.5 MILES               | 1 MILE               |
|--------------------------------------|-------------------------|-------------------------|----------------------|
| Total Population                     | 10,692                  | 39,530                  | 137,492              |
| Average Age                          | 32.6                    | 33.7                    | 30.4                 |
| Average Age (Male)                   | 30.7                    | 32.4                    | 29.4                 |
| Average Age (Female)                 | 36.6                    | 36.6                    | 32.1                 |
|