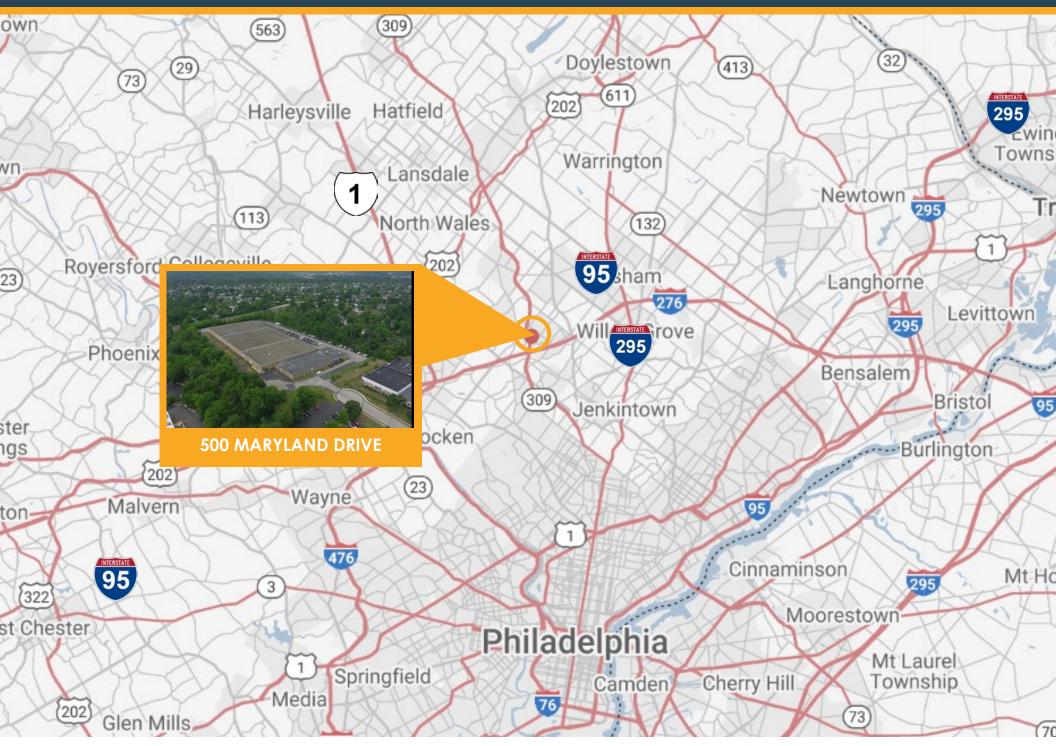

# INDUSTRIAL BUILDING AVAILABLE FOR LEASE

500 Maryland Drive, Fort Washington, PA