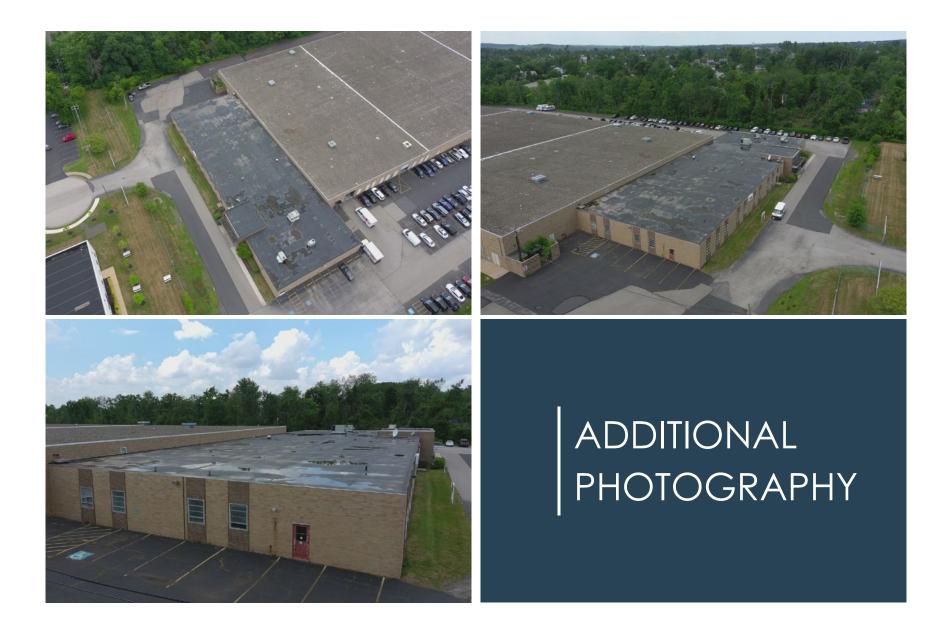

# INDUSTRIAL BUILDING AVAILABLE FOR LEASE

500 Maryland Drive, Fort Washington, PA

### PROPERTY HIGHLIGHTS

• BUILDING SF:

134,577 SF

AVAILABLE FOR LEASE:

11,729 SF Available for Lease Unit B

ACREAGE:

12.85 Acres

CEILING HEIGHTS: