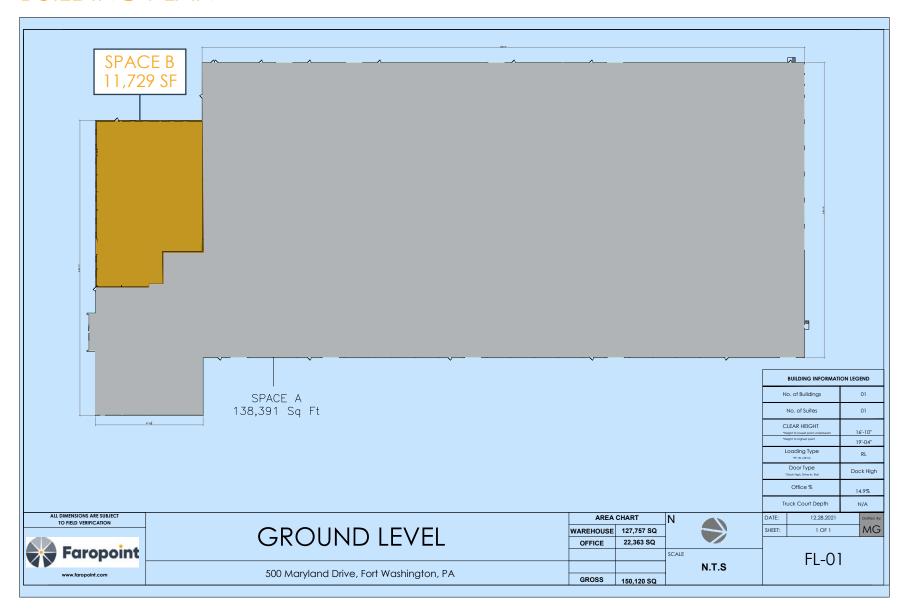

## **BUILDING PLAN**

### PROPERTY HIGHLIGHTS

• BUILDING SF:

134,577 SF

AVAILABLE FOR LEASE:

11,729 SF Available for Lease Unit B

ACREAGE:

12.85 Acres

CEILING HEIGHTS: