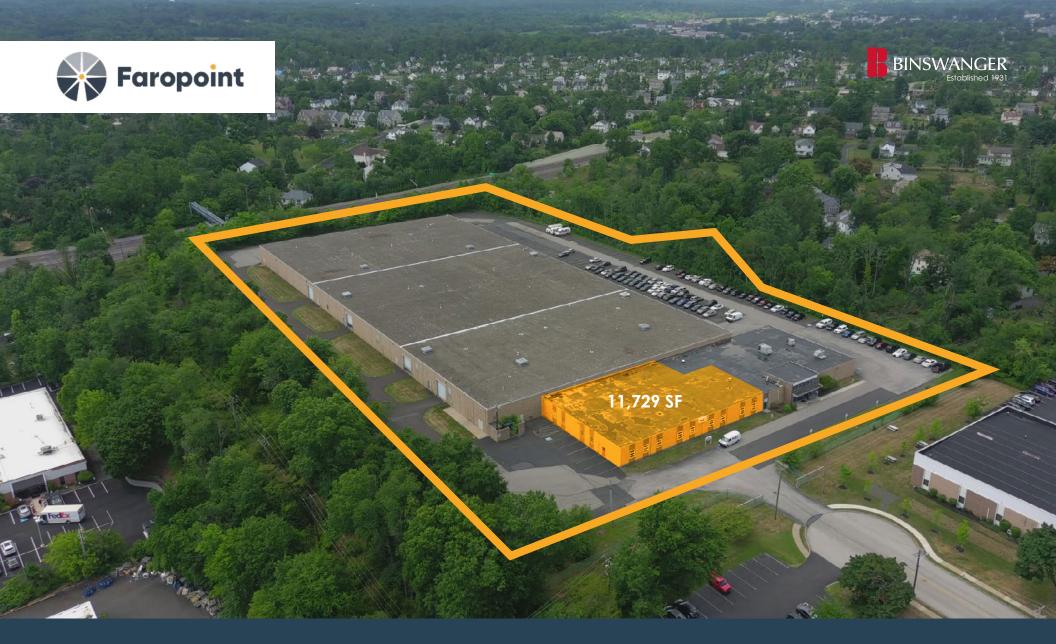

# INDUSTRIAL BUILDING AVAILABLE FOR LEASE

500 Maryland Drive, Fort Washington, PA

### PROPERTY HIGHLIGHTS

• BUILDING SF:

134,577 SF

AVAILABLE FOR LEASE:

11,729 SF Available for Lease Unit B

ACREAGE:

12.85 Acres

CEILING HEIGHTS:

14' clear

DRIVE INS:

1 Drive-in

ZONING:

Greater Fort Washington - GFW Zoning (Upper Dublin Township)

AMENITIES:

Fenced Lot Served by SEPTA Bus Route 201