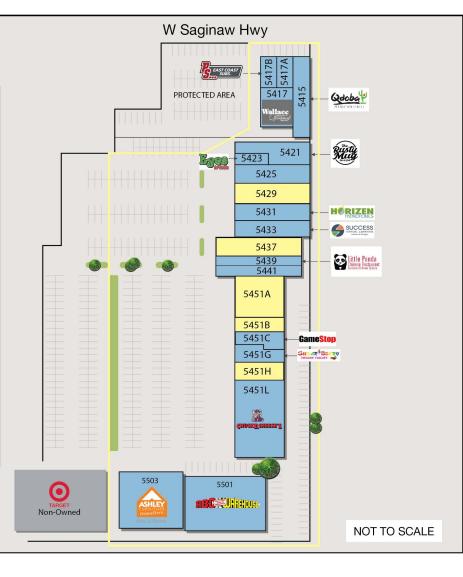

### LANSING TOWNE CENTER

| SPACE | TENANT                   | SQ. FT. |
|-------|--------------------------|---------|
| 5415  | Qdoba                    | 3,000   |
| 5417A | Angel Nails              | 700     |
| 5417B | Penn Station             | 1,850   |
| 5417  | Wallace Opticians        | 1,435   |
| 5421  | The Rusty Mug            | 3,900   |
| 5423  | Eyes of India            | 975     |
| 5425  | Fortis Health            | 2,500   |
| 5429  | VACANT                   | 2,500   |
| 5431  | Horizen Hydrophonics     | 2,000   |
| 5433  | Success Virtual Learning | 3,000   |
| 5437  | VACANT                   | 3,000   |
| 5439  | Little Panda             | 2,000   |
| 5441  | Spartan Spin             | 2,000   |
| 5451A | VACANT                   | 5,439   |
| 5451B | VACANT                   | 2,494   |
| 5451C | Game Stop                | 1,506   |
| 5451G | Sugar Berry Frozen Yogur | t 1,898 |
| 5451H | VACANT                   | 2,000   |
| 5451L | Chuck E Cheese           | 11,200  |
| 5501  | ABC Warehouse            | 31,249  |
| 5503  | Ashley Homestore         | 27,159  |
|       |                          |         |
|       | Total SF                 | 111,715 |

Occupied Vacant

Leasing and Sales Associate | 947.517.6226 ben-ezra@farbman.com