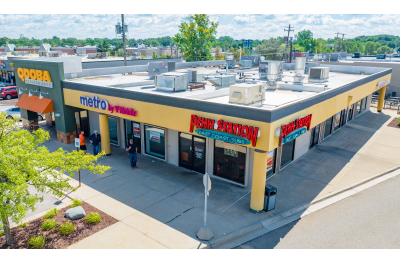

### LANSING TOWNE CENTER

| SPACE | TENANT                   | SQ. FT. |
|-------|--------------------------|---------|
| 5415  | Qdoba                    | 3,000   |
| 5417A | Angel Nails              | 700     |
| 5417B | Penn Station             | 1,850   |
| 5417  | Wallace Opticians        | 1,435   |
| 5421  | The Rusty Mug            | 3,900   |
| 5423  | Eyes of India            | 975     |
| 5425  | Fortis Health            | 2,500   |
| 5429  | VACANT                   | 2,500   |
| 5431  | Horizen Hydrophonics     | 2,000   |
| 5433  | Success Virtual Learning | 3,000   |
| 5437  | VACANT                   | 3,000   |
| 5439  | Little Panda             | 2,000   |
| 5441  | Spartan Spin             | 2,000   |
| 5451A | VACANT                   | 5,439   |
| 5451B | VACANT                   | 2,494   |
| 5451C | Game Stop                | 1,506   |
| 5451G | Sugar Berry Frozen Yogur | t 1,898 |
| 5451H | VACANT                   | 2,000   |
| 5451L | Chuck E Cheese           | 11,200  |
| 5501  | ABC Warehouse            | 31,249  |
| 5503  | Ashley Homestore         | 27,159  |
|       |                          |         |
|       | Total SF                 | 111,715 |