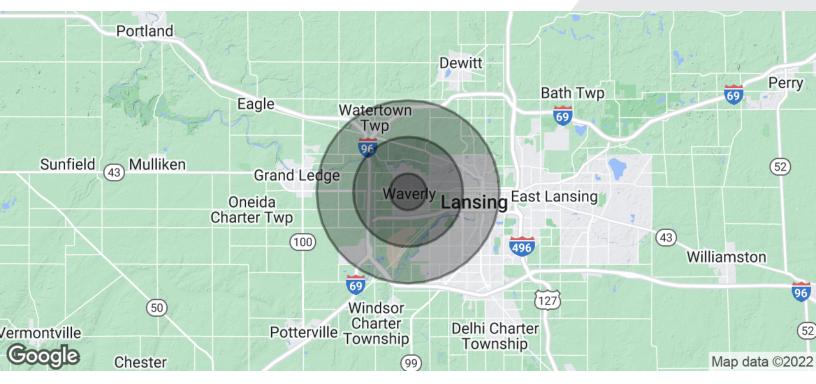

| DEMOGRAPHICS      | 1 MILE   | 3 MILES  | 5 MILES  |
|-------------------|----------|----------|----------|
| Total Households  | 4,501    | 23,479   | 55,510   |
| Total Population  | 8,683    | 48,879   | 118,313  |
| Average HH Income | \$69,397 | \$68,339 | \$59,050 |

## **FOR LEASE**

| POPULATION                           | 1 MILE                   | 3 MILES                   | 5 MILES             |
|--------------------------------------|--------------------------|---------------------------|---------------------|
| Total Population                     | 8,683                    | 48,879                    | 118,313             |
| Average Age                          | 41.9                     | 41.0                      | 37.3                |
| Average Age (Male)                   | 38.6                     | 38.3                      | 35.2                |
| Average Age (Female)                 | 44.2                     | 42.2                      | 38.4                |
| HOUSEHOLDS & INCOME                  | 1 MILE                   | 3 MILES                   | 5 MILES             |
| Total Households                     | 4,501                    | 23,479                    | 55,510              |
| # of Persons per HH                  | 1.9                      | 2.1                       | 2.1                 |
| Average HH Income                    | \$69,397                 | \$68,339                  | \$59,050            |
|                                      | \$142,795                | \$127,742                 | \$110,504           |
| Total Households # of Persons per HH | 4,501<br>1.9<br>\$69,397 | 23,479<br>2.1<br>\$68,339 | 55,5<br>2<br>\$59,0 |