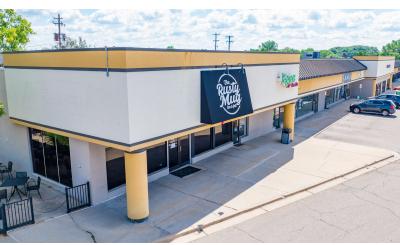

### LANSING TOWNE CENTER

| SPACE | TENANT                   | SQ. FT. |
|-------|--------------------------|---------|
| 5415  | Qdoba                    | 3,000   |
| 5417A | Angel Nails              | 700     |
| 5417B | Penn Station             | 1,850   |
| 5417  | Wallace Opticians        | 1,435   |
| 5421  | The Rusty Mug            | 3,900   |
| 5423  | Eyes of India            | 975     |
| 5425  | Fortis Health            | 2,500   |
| 5429  | VACANT                   | 2,500   |
| 5431  | Horizen Hydrophonics     | 2,000   |
| 5433  | Success Virtual Learning | 3,000   |
| 5437  | VACANT                   | 3,000   |
| 5439  | Little Panda             | 2,000   |
| 5441  | Spartan Spin             | 2,000   |
| 5451A | VACANT                   | 5,439   |
| 5451B | VACANT                   | 2,494   |
| 5451C | Game Stop                | 1,506   |
| 5451G | Sugar Berry Frozen Yogur | t 1,898 |
| 5451H | VACANT                   | 2,000   |
| 5451L | Chuck E Cheese           | 11,200  |
| 5501  | ABC Warehouse            | 31,249  |
| 5503  | Ashley Homestore         | 27,159  |
|       |                          |         |
|       | Total SF                 | 111,715 |