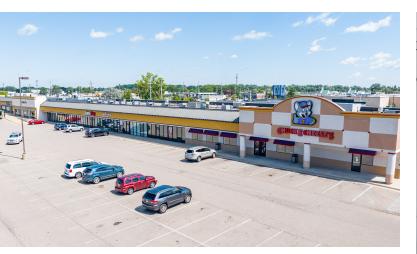

### LANSING TOWNE CENTER

| SPACE | TENANT                   | SQ. FT. |
|-------|--------------------------|---------|
| 5415  | Qdoba                    | 3,000   |
| 5417A | Angel Nails              | 700     |
| 5417B | Penn Station             | 1,850   |
| 5417  | Wallace Opticians        | 1,435   |
| 5421  | The Rusty Mug            | 3,900   |
| 5423  | Eyes of India            | 975     |
| 5425  | Fortis Health            | 2,500   |
| 5429  | VACANT                   | 2,500   |
| 5431  | Horizen Hydrophonics     | 2,000   |
| 5433  | Success Virtual Learning | 3,000   |
| 5437  | VACANT                   | 3,000   |
| 5439  | Little Panda             | 2,000   |
| 5441  | Spartan Spin             | 2,000   |
| 5451A | VACANT                   | 5,439   |
| 5451B | VACANT                   | 2,494   |
| 5451C | Game Stop                | 1,506   |
| 5451G | Sugar Berry Frozen Yogur | t 1,898 |
| 5451H | VACANT                   | 2,000   |
| 5451L | Chuck E Cheese           | 11,200  |
| 5501  | ABC Warehouse            | 31,249  |
| 5503  | Ashley Homestore         | 27,159  |
|       |                          |         |
|       | Total SF                 | 111,715 |