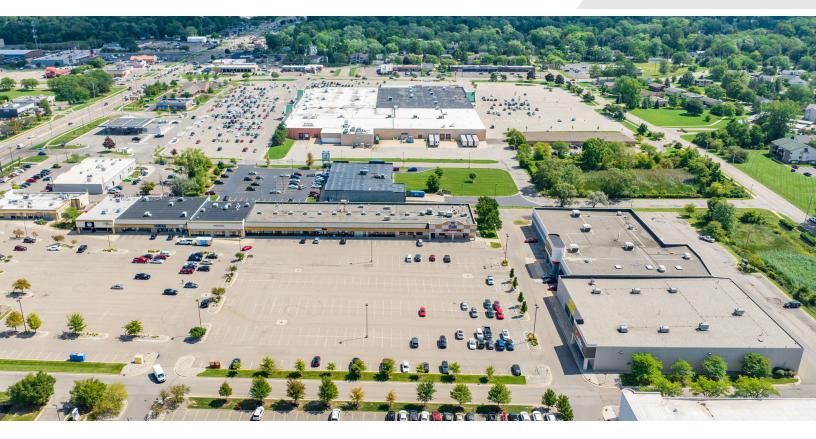

## **Lansing Towne Center**

5415-5503 W Saginaw Hwy Lansing, Michigan 48917

### **Property Highlights**

- 2,000 5,349 SF Available Immediately For Lease
- 2,494 SF Former Medical Space
- 5,349 SF Former Salon Space
- 3,000 SF Former Dance Studio
- · Some Spaces Can Be Combined or Demised
- Landlord Incentives Including TI, White-box and Rent Abatement Possible
- 28,500+ Vehicles Per Day
- Join Co-Tenants Target, Chuck-E-Cheese, ABC Warehouse, GameStop, Ashley Furniture HomeStore
- · Ample Store Front Parking Available

### **OFFERING SUMMARY**

| Lease Rate:    | Contact Listing Agent(s) |
|----------------|--------------------------|
| Available SF:  | 2,000 - 5,439 SF         |
| Building Size: | 111,715 SF               |