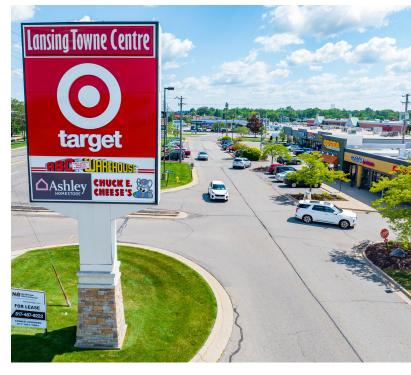

## **Lansing Towne Center**

5415-5503 W Saginaw Hwy Lansing, Michigan 48917

### **Property Highlights**

- 2,000 5,349 SF Available Immediately For Lease
- 2,494 SF Former Medical Space
- 5,349 SF Former Salon Space
- 3,000 SF Former Dance Studio
- · Some Spaces Can Be Combined or Demised
- Landlord Incentives Including TI, White-box and Rent Abatement Possible
- 28,500+ Vehicles Per Day
- Join Co-Tenants Target, Chuck-E-Cheese, ABC Warehouse, GameStop, Ashley Furniture HomeStore
- · Ample Store Front Parking Available