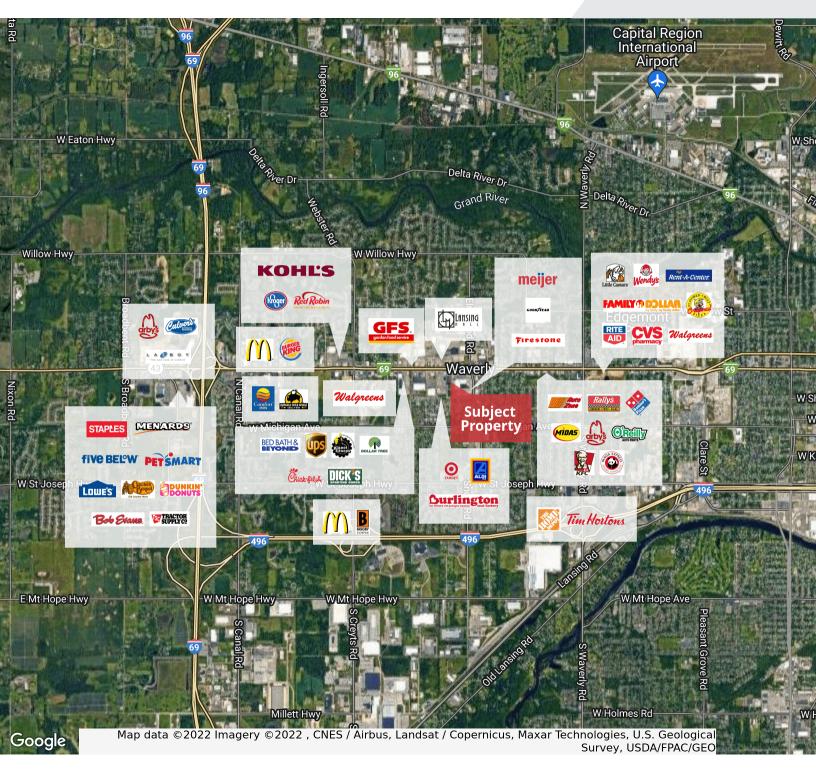

### **Property Highlights**

- 2,000 5,349 SF Available Immediately For Lease
- 2,494 SF Former Medical Space
- 5,349 SF Former Salon Space
- 3,000 SF Former Dance Studio
- · Some Spaces Can Be Combined or Demised
- Landlord Incentives Including TI, White-box and Rent Abatement Possible
- 28,500+ Vehicles Per Day
- Join Co-Tenants Target, Chuck-E-Cheese, ABC Warehouse, GameStop, Ashley Furniture HomeStore
- · Ample Store Front Parking Available

### LANSING TOWNE CENTER

| SPACE | TENANT                   | SQ. FT. |
|-------|--------------------------|---------|
| 5415  | Qdoba                    | 3,000   |
| 5417A | Angel Nails              | 700     |
| 5417B | Penn Station             | 1,850   |
| 5417  | Wallace Opticians        | 1,435   |
| 5421  | The Rusty Mug            | 3,900   |
| 5423  | Eyes of India            | 975     |
| 5425  | Fortis Health            | 2,500   |
| 5429  | VACANT                   | 2,500   |
| 5431  | Horizen Hydrophonics     | 2,000   |
| 5433  | Success Virtual Learning | 3,000   |
| 5437  | VACANT                   | 3,000   |
| 5439  | Little Panda             | 2,000   |
| 5441  | Spartan Spin             | 2,000   |
| 5451A | VACANT                   | 5,439   |
| 5451B | VACANT                   | 2,494   |
| 5451C | Game Stop                | 1,506   |
| 5451G | Sugar Berry Frozen Yogur | t 1,898 |
| 5451H | VACANT                   | 2,000   |
| 5451L | Chuck E Cheese           | 11,200  |
| 5501  | ABC Warehouse            | 31,249  |
| 5503  | Ashley Homestore         | 27,159  |
|       |                          |         |
|       | Total SF                 | 111,715 |