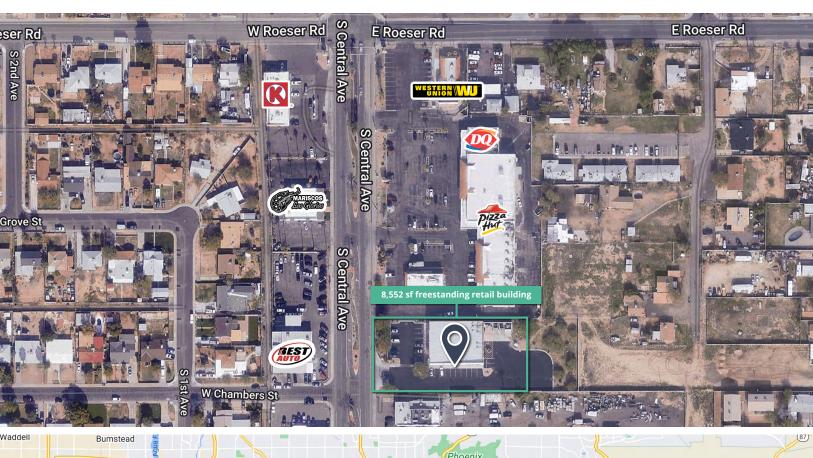

hts**

- Freestanding Building for lease with Central Avenue frontage
- Monument signage available
- Left in/out access to Central Avenue

#### For further information

#### **Matt Milinovich**

D +1 480 423 7959 C +1 602 885 9393 matt.milinovich@avisonyoung.com

#### **David Jarand**

D +1 480 423 7957 C +1 602 882 1808 david.jarand@avisonyoung.com

#### **Kevin Jarand**

D +1 480 423 7950 C +1 602 821 4808 kevin.jarand@avisonyoung.com

## Site plan

# Freestanding retail building for lease 5255 S Central Ave | Phoenix, AZ 85040









Matt Milinovich D +1 480 423 7959 C +1 602 885 9393 **David Jarand**D +1 480 423 7957
C +1 602 882 1808

**Kevin Jarand**D +1 480 423 7950
C +1 602 821 4808



### Location

# Freestanding retail building for lease 5255 S Central Ave | Phoenix, AZ 85040





Matt Milinovich D +1 480 423 7959 C +1 602 885 9393 **David Jarand**D +1 480 423 7957
C +1 602 882 1808

**Kevin Jarand**D +1 480 423 7950
C +1 602 821 4808



### Demographics

# Freestanding retail building for lease 5255 S Central Ave | Phoenix, AZ 85040



| Population         | 1-mile radius<br><b>20,900</b> | 3-mile radius<br><b>109,392</b> | 5-mile radius<br><b>216,196</b> |
|--------------------|--------------------------------|---------------------------------|---------------------------------|
|                    |                                |                                 |                                 |
| Daytime employment | 3,382                          | 38,129                          | 173,538                         |
| Avg. HH income     | \$57,015