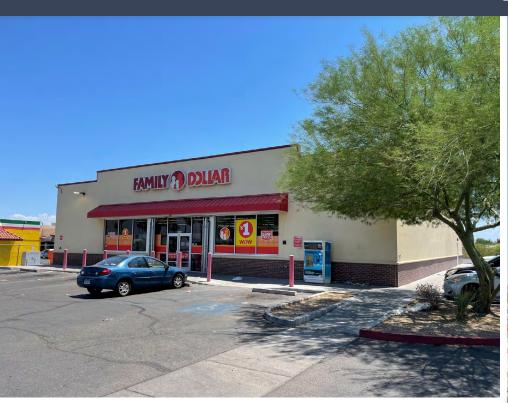

#### Freestanding retail building for lease

5255 S Central Avenue Phoenix, AZ 85040

#### **Property overview**

- Lot size: 75,627 sf

- Building size: 8,552 sf

- Class: B

- Parking: 27 spaces

- Zoning: C-2

- APN: 113-42-043

#### **Highlights**

- Freestanding Building for lease with Central Avenue frontage
- Monument signage available
- Left in/out access to Central Avenue