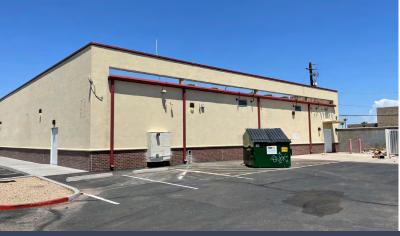

#### Freestanding retail building for lease

5255 S Central Avenue Phoenix, AZ 85040

# 8,552 sf coming available Spring 2023

#### **Property overview**

- Lot size: 75,627 sf

- Building size: 8,552 sf

- Class: B

- Parking: 27 spaces

- Zoning: C-2

- APN: 113-42-043

#### **Highlights**

- Freestanding Building for lease with Central Avenue frontage
- Monument signage available
- Left in/out access to Central Avenue