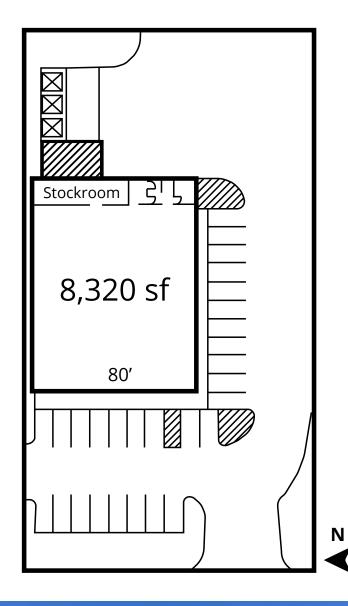

## Site plan

#### **Property overview**

- Lot size: 75,627 sf

- Building size: 8,552 sf

- Class: B

- Parking: 27 spaces

- Zoning: C-2

- APN: 113-42-043