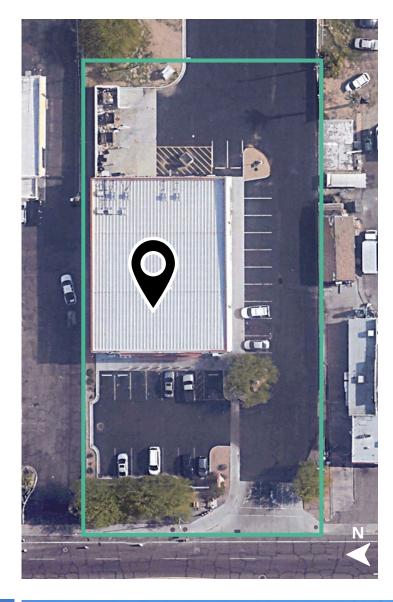

enue Phoenix, AZ 85040

### Contact broker for pricing





# 8,552 sf coming available Spring 2023

#### **Property overview**

- Lot size: 75,627 sf

- Building size: 8,552 sf

- Class: B

- Parking: 27 spaces

- Zoning: C-2

- APN: 113-42-043

#### **Highlights**

- Freestanding Building for lease with Central Avenue frontage
- Monument signage available
- Left in/out access to Central Avenue

#### For further information

#### **Matt Milinovich**

D +1 480 423 7959 C +1 602 885 9393 matt.milinovich@avisonyoung.com

#### **David Jarand**

D +1 480 423 7957 C +1 602 882 1808 david.jarand@avisonyoung.com

#### **Kevin Jarand**

D +1 480 423 7950 C +1 602 821 4808 kevin.jarand@avisonyoung.com

## Site plan

# Freestanding retail building for lease 5255 S Central Ave | Phoenix, AZ 85040









Matt Milinovich D +1 480 423 7959 C +1 602 885 9393 **David Jarand**D +1 480 423 7957
C +1 602 882 1808

**Kevin Jarand**D +1 480 423 7950
C +1 602 821 4808



### Location

# Freestanding retail building for lease 5255 S Central Ave | Phoenix, AZ 85040





Matt Milinovich D +1 480 423 7959 C +1 602 885 9393 **David Jarand**D +1 480 423 7957
C +1 602 882 1808

**Kevin Jarand**D +1 480 423 7950
C +1 602 821 4808



### Demographics

# Freestanding retail building for lease 5255 S Central Ave | Phoenix, AZ 85040



| Population         | 1-mile radius<br><b>20,900</b> | 3-mile radius<br><b>109,392</b> | 5-mile radius<br><b>216,196</b> |
|--------------------|--------------------------------|---------------------------------|---------------------------------|
|                    |