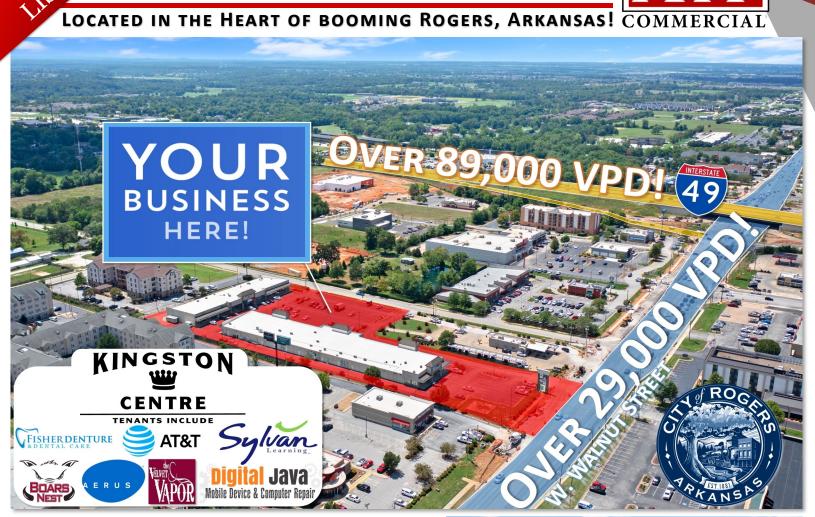

### 4404 W. WALNUT STREET - SUITES 9, 10 & 11

This is your opportunity to capture prime commercial space with unlimited potential in a thriving & popular strip center in a highly strategic location in one of the fastest growing market centers in the country, Rogers, Arkansas! Situated on one of the busiest roads in town, W. Walnut St., (+29K VPD) & close to an epicenter of local shopping activity; Kingston Centre offers a highly versatile location boasting abundant parking for all tenants & customers, great signage opportunities, as well as a large marquis sign on the property near the street that provides excellent marketing exposure for your growing business! Comprised of 3 contiguous suites, this rare offering is a well maintained & spacious 4,700 sqft gem, most recently used as a popular retail space, & features 3 HVAC Systems, 3 front & 2 back doors, & 2 bathrooms. The center is almost full, so the traffic flow & synergy offered to a new tenant is truly unparalleled! Space may also be divided and converted to get almost any business up & running quickly!

# HIGHLY VERSATILE PRIME COMMERCIAL SPACE

JUSTED. LOCATED IN THE HEART OF BOOMING ROGERS, ARKANSAS! COMMERCIAL

## HIGHLY VERSATILE PRIME COMMERCIAL SPACE

### LOCATED IN THE HEART OF BOOMING ROGERS, ARKANSAS!

| 1 MILE    | 2 MILES                                                                    | 3 MILES                                                                          |
|-----------|----------------------------------------------------------------------------|----------------------------------------------------------------------------------|
| 5,584     | 22,599                                                                     | 49,987                                                                           |
| 36.8      | 34.3                                                                       | 33.7                                                                             |
| 35.9      | 34.3                                                                       | 33.3                                                                             |
| 39.1      | 35.3                                                                       | 35.6                                                                             |
|           |                                                                            |                                                                                  |
| 1 MILE    | 2 MILES                                                                    | 3 MILES                                                                          |
| 2,485     | 9,629                                                                      | 21,095                                                                           |
| 2.2       | 2.3                                                                        | 2.4                                                                              |
| \$78,235  | \$76,168                                                                   | \$84,037                                                                         |
| \$195,060 | \$198,741                                                                  | \$221,380                                                                        |
|           | 5,584<br>36.8<br>35.9<br>39.1<br><b>1 MILE</b><br>2,485<br>2.2<br>\$78,235 | 5,58422,59936.834.335.934.339.135.31 MILE2 MILES2,4859,6292.22.3\$78,235\$76,168 |