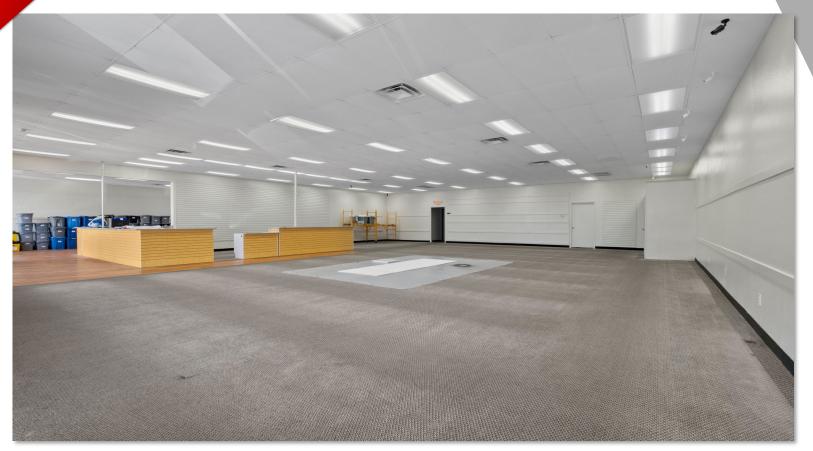

### 4404 W. WALNUT STREET - SUITES 9, 10 & 11

This is your opportunity to capture prime commercial space with unlimited potential in a thriving & popular strip center in a highly strategic location in one of the fastest growing market centers in the country, Rogers, Arkansas! Situated on one of the busiest roads in town, W. Walnut St., (+29K VPD) & close to an epicenter of local shopping activity; Kingston Centre offers a highly versatile location boasting abundant parking for all tenants & customers, great signage opportunities, as well as a large marquis sign on the property near the street that provides excellent marketing exposure for your growing business! Comprised of 3 contiguous suites, this rare offering is a well maintained & spacious 4,700 sqft gem, most recently used as a popular retail space, & features 3 HVAC Systems, 3 front & 2 back doors, & 2 bathrooms. The center is almost full, so the traffic flow & synergy offered to a new tenant is truly unparalleled! Space may also be divided and converted to get almost any business up & running quickly!