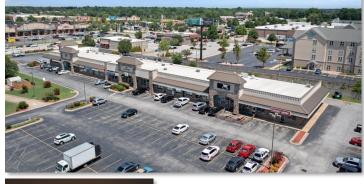

### 4404 W. WALNUT STREET - SUITES 9, 10 & 11

This is your opportunity to capture prime commercial space with unlimited potential in a thriving & popular strip center in a highly strategic location in one of the fastest growing market centers in the country, Rogers, Arkansas! Situated on one of the busiest roads in town, W. Walnut St., (+29K VPD) & close to an epicenter of local shopping activity; Kingston Centre offers a highly versatile location boasting abundant parking for all tenants & customers, great signage opportunities, as well as a large marquis sign on the property near the street that provides excellent marketing exposure for your growing business! Comprised of 3 contiguous suites, this rare offering is a well maintained & spacious 4,700 sqft gem, most recently used as a popular retail space, & features 3 HVAC Systems, 3 front & 2 back doors, & 2 bathrooms. The center is almost full, so the traffic flow & synergy offered to a new tenant is truly unparalleled! Space may also be divided and converted to get almost any business up & running quickly!