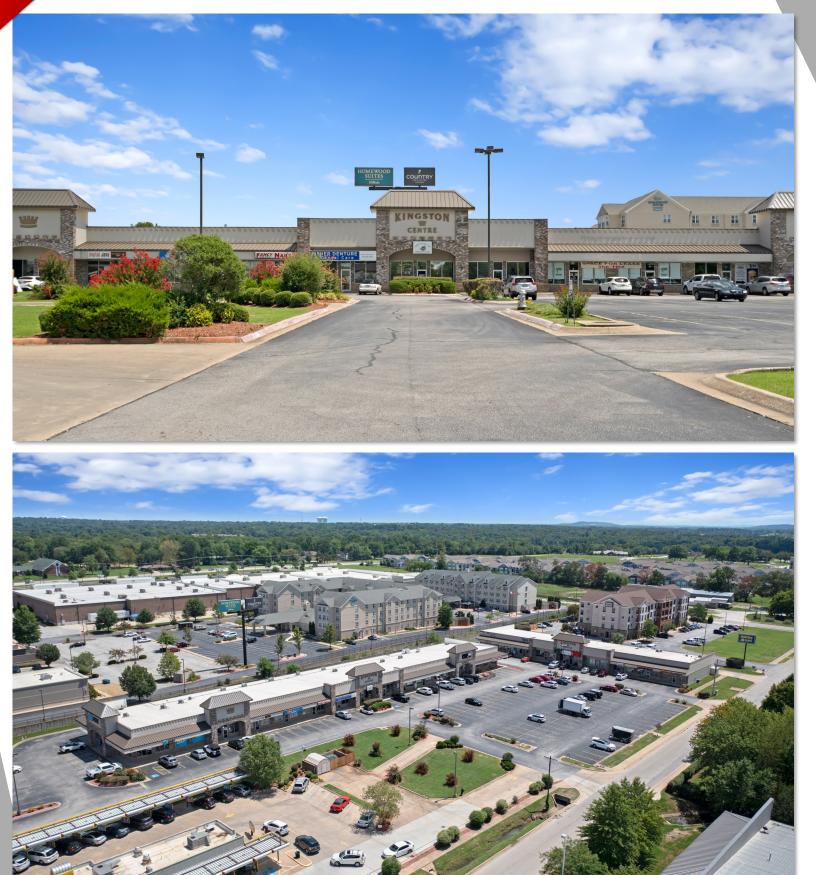

HIGHLY VERSATILE PRIME COMMERCIAL SPACE

### 4404 W. WALNUT STREET - SUITES 9, 10 & 11

This is your opportunity to capture prime commercial space with unlimited potential in a thriving & popular strip center in a highly strategic location in one of the fastest growing market centers in the country, Rogers, Arkansas! Situated on one of the busiest roads in town, W. Walnut St., (+29K VPD) & close to an epicenter of local shopping activity; Kingston Centre offers a highly versatile location boasting abundant parking for all tenants & customers, great signage opportunities, as well as a large marquis sign on the property near the street that provides excellent marketing exposure for your growing business! Comprised of 3 contiguous suites, this rare offering is a well maintained & spacious 4,700 sqft gem, most recently used as a popular retail space, & features 3 HVAC Systems, 3 front & 2 back doors, & 2 bathrooms. The center is almost full, so the traffic flow & synergy offered to a new tenant is truly unparalleled! Space may also be divided and converted to get almost any business up & running quickly!