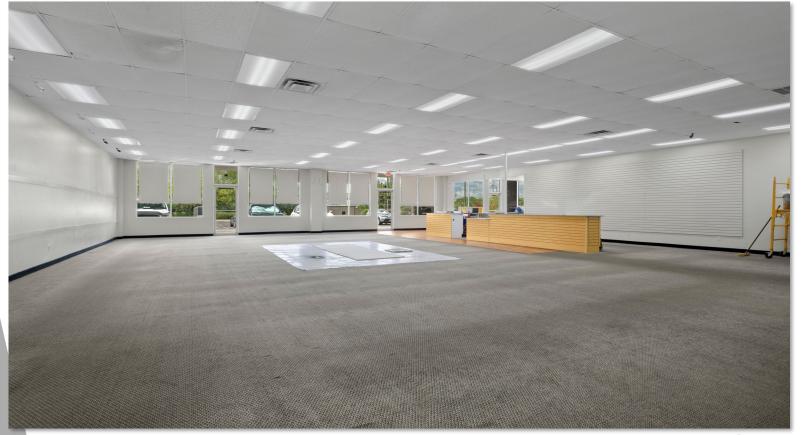

### 4404 W. WALNUT STREET - SUITES 9, 10 & 11

This is your opportunity to capture prime commercial space with unlimited potential in a thriving & popular strip center in a highly strategic location in one of the fastest growing market centers in the country, Rogers, Arkansas! Situated on one of the busiest roads in town, W. Walnut St., (+29K VPD) & close to an epicenter of local shopping activity; Kingston Centre offers a highly versatile location boasting abundant parking for all tenants & customers, great signage opportunities, as well as a large marquis sign on the property near the street that provides excellent marketing exposure for your growing business! Comprised of 3 contiguous suites, this rare offering is a well maintained & spacious 4,700 sqft gem, most recently used as a popular retail space, & features 3 HVAC Systems, 3 front & 2 back doors, & 2 bathrooms. The center is almost full, so the traffic flow & synergy offered to a new tenant is truly unparalleled! Space may also be divided and converted to get almost any business up & running quickly!