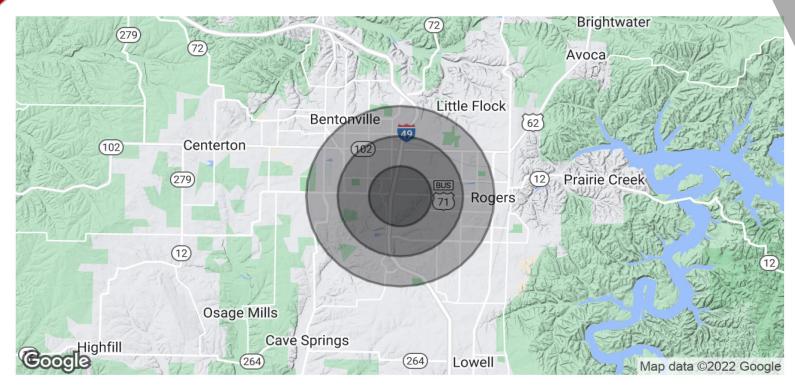

### LOCATED IN THE HEART OF BOOMING ROGERS, ARKANSAS!

| 1 MILE    | 2 MILES                                                                    | 3 MILES                                                                          |
|-----------|----------------------------------------------------------------------------|----------------------------------------------------------------------------------|
| 5,584     | 22,599                                                                     | 49,987                                                                           |
| 36.8      | 34.3                                                                       | 33.7                                                                             |
| 35.9      | 34.3                                                                       | 33.3                                                                             |
| 39.1      | 35.3                                                                       | 35.6                                                                             |
|           |                                                                            |                                                                                  |
| 1 MILE    | 2 MILES                                                                    | 3 MILES                                                                          |
| 2,485     | 9,629                                                                      | 21,095                                                                           |
| 2.2       | 2.3                                                                        | 2.4                                                                              |
| \$78,235  | \$76,168                                                                   | \$84,037                                                                         |
| \$195,060 | \$198,741                                                                  | \$221,380                                                                        |
|           | 5,584<br>36.8<br>35.9<br>39.1<br><b>1 MILE</b><br>2,485<br>2.2<br>\$78,235 | 5,58422,59936.834.335.934.339.135.31 MILE2 MILES2,4859,6292.22.3\$78,235\$76,168 |

\* Demographic data derived from 2020 ACS - US Census