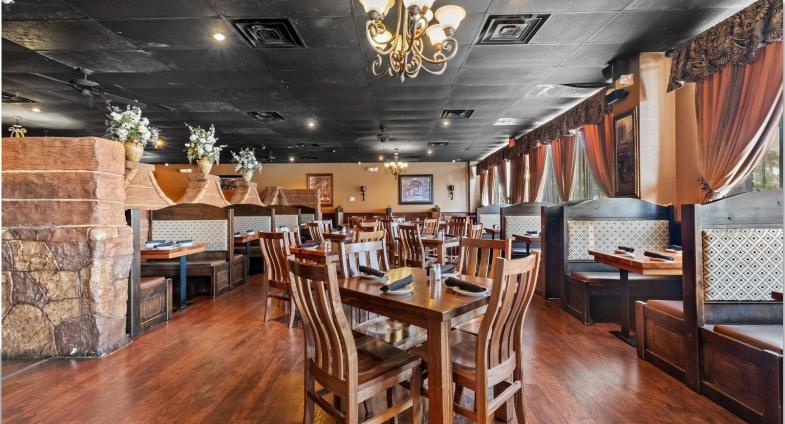

### 4408 W. WALNUT STREET - SUITE 105

This is your opportunity to capture prime commercial space with unlimited potential in a thriving & popular strip center in a highly strategic location in one of the fastest growing market centers in the country, Rogers, Arkansas! Situated on one of the busiest roads in town, W. Walnut St., (+29K VPD) & close to an epicenter of local shopping activity; Kingston Centre offers a highly versatile location boasting abundant parking for all tenants & customers, great signage opportunities, including a large marquis sign on the property near the street that provides excellent marketing exposure for your growing business! Suite 5 is a well maintained & spacious 4,200 sqft gem, most recently a popular local Italian restaurant, boasting a freshly painted exterior & ample seating for 150 guests! Space features its own dumpster & grease trap installed in back! The center is almost full, so the traffic flow & synergy offered to a new tenant is truly unparalleled! Act Now! This rare opportunity will not last long!