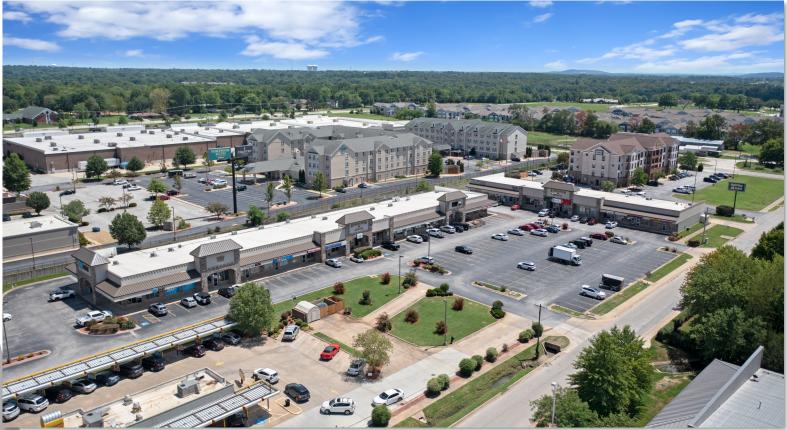

### 4408 W. WALNUT STREET - SUITE 105

This is your opportunity to capture prime commercial space with unlimited potential in a thriving & popular strip center in a highly strategic location in one of the fastest growing market centers in the country, Rogers, Arkansas! Situated on one of the busiest roads in town, W. Walnut St., (+29K VPD) & close to an epicenter of local shopping activity; Kingston Centre offers a highly versatile location boasting abundant parking for all tenants & customers, great signage opportunities, including a large marquis sign on the property near the street that provides excellent marketing exposure for your growing business! Suite 5 is a well maintained & spacious 4,200 sqft gem, most recently a popular local Italian restaurant, boasting a freshly painted exterior & ample seating for 150 guests! Space features its own dumpster & grease trap installed in back! The center is almost full, so the traffic flow & synergy offered to a new tenant is truly unparalleled! Act Now! This rare opportunity will not last long!

MLS # 1226868

JUSIED LISTED LOCATED IN THE HEART OF BOOMING ROGERS, ARKANSAS! COMMERCIAL

JUSI LISTED LOCATED IN THE HEART OF BOOMING ROGERS, ARKANSAS! COMMERCIAL

JUSIED LISTED LOCATED IN THE HEART OF BOOMING ROGERS, ARKANSAS! COMMERCIAL