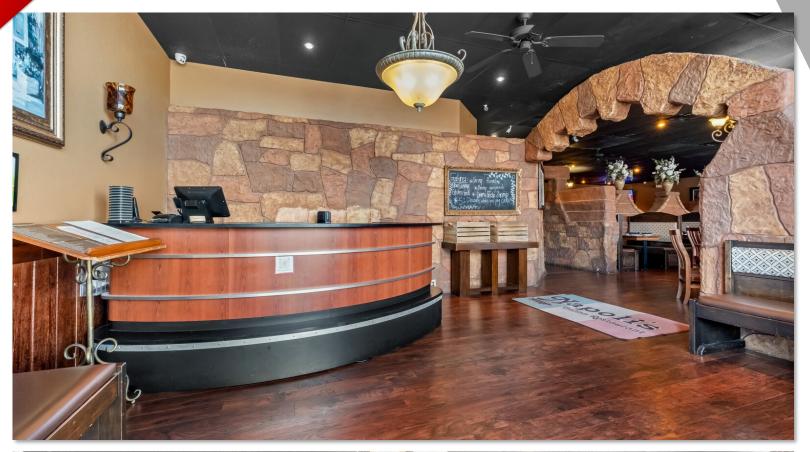

### 4408 W. WALNUT STREET - SUITE 105

This is your opportunity to capture prime commercial space with unlimited potential in a thriving & popular strip center in a highly strategic location in one of the fastest growing market centers in the country, Rogers, Arkansas! Situated on one of the busiest roads in town, W. Walnut St., (+29K VPD) & close to an epicenter of local shopping activity; Kingston Centre offers a highly versatile location boasting abundant parking for all tenants & customers, great signage opportunities, including a large marquis sign on the property near the street that provides excellent marketing exposure for your growing business! Suite 5 is a well maintained & spacious 4,200 sqft gem, most recently a popular local Italian restaurant, boasting a freshly painted exterior & ample seating for 150 guests! Space features its own dumpster & grease trap installed in back! The center is almost full, so the traffic flow & synergy offered to a new tenant is truly unparalleled! Act Now! This rare opportunity will not last long!