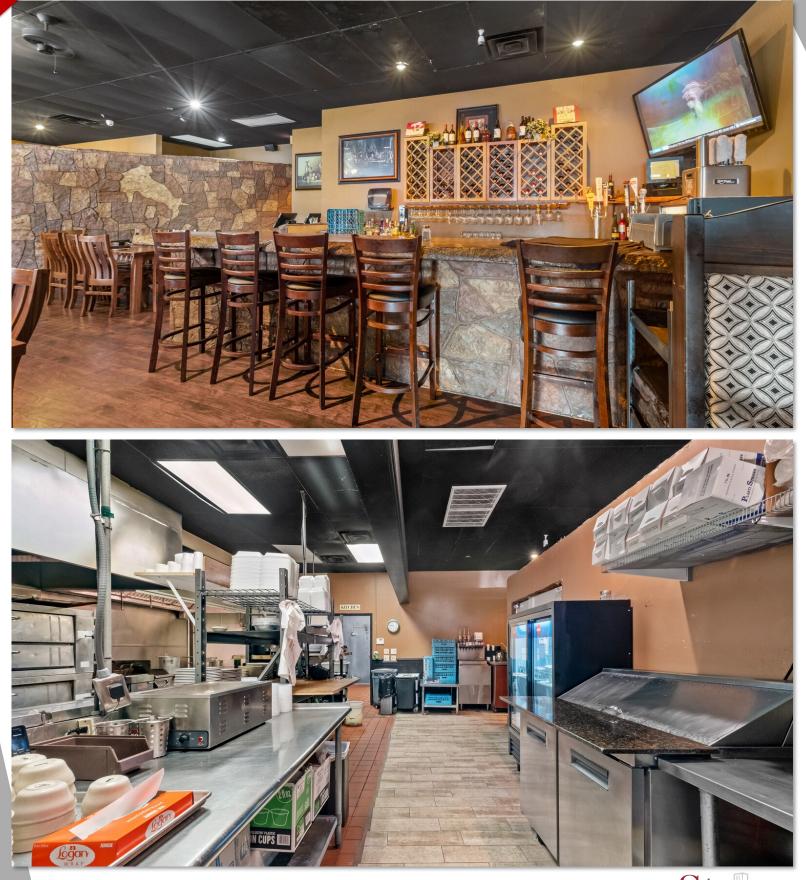

### 4408 W. WALNUT STREET - SUITE 105

This is your opportunity to capture prime commercial space with unlimited potential in a thriving & popular strip center in a highly strategic location in one of the fastest growing market centers in the country, Rogers, Arkansas! Situated on one of the busiest roads in town, W. Walnut St., (+29K VPD) & close to an epicenter of local shopping activity; Kingston Centre offers a highly versatile location boasting abundant parking for all tenants & customers, great signage opportunities, including a large marquis sign on the property near the street that provides excellent marketing exposure for your growing business! Suite 5 is a well maintained & spacious 4,200 sqft gem, most recently a popular local Italian restaurant, boasting a freshly painted exterior & ample seating for 150 guests! Space features its own dumpster & grease trap installed in back! The center is almost full, so the traffic flow & synergy offered to a new tenant is truly unparalleled! Act Now! This rare opportunity will not last long!