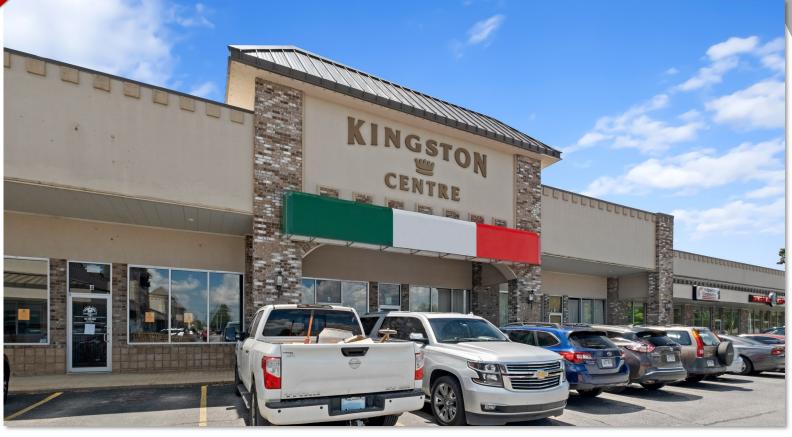

### 4408 W. WALNUT STREET - SUITE 105

This is your opportunity to capture prime commercial space with unlimited potential in a thriving & popular strip center in a highly strategic location in one of the fastest growing market centers in the country, Rogers, Arkansas! Situated on one of the busiest roads in town, W. Walnut St., (+29K VPD) & close to an epicenter of local shopping activity; Kingston Centre offers a highly versatile location boasting abundant parking for all tenants & customers, great signage opportunities, including a large marquis sign on the property near the street that provides excellent marketing exposure for your growing business! Suite 5 is a well maintained & spacious 4,200 sqft gem, most recently a popular local Italian restaurant, boasting a freshly painted exterior & ample seating for 150 guests! Space features its own dumpster & grease trap installed in back! The center is almost full, so the traffic flow & synergy offered to a new tenant is truly unparalleled! Act Now! This rare opportunity will not last long!