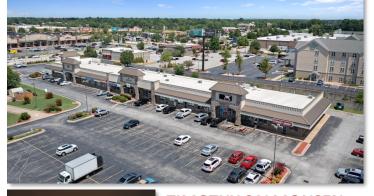

### 4408 W. WALNUT STREET - SUITE 105

This is your opportunity to capture prime commercial space with unlimited potential in a thriving & popular strip center in a highly strategic location in one of the fastest growing market centers in the country, Rogers, Arkansas! Situated on one of the busiest roads in town, W. Walnut St., (+29K VPD) & close to an epicenter of local shopping activity; Kingston Centre offers a highly versatile location boasting abundant parking for all tenants & customers, great signage opportunities, including a large marquis sign on the property near the street that provides excellent marketing exposure for your growing business! Suite 5 is a well maintained & spacious 4,200 sqft gem, most recently a popular local Italian restaurant, boasting a freshly painted exterior & ample seating for 150 guests! Space features its own dumpster & grease trap installed in back! The center is almost full, so the traffic flow & synergy offered to a new tenant is truly unparalleled! Act Now! This rare opportunity will not last long!