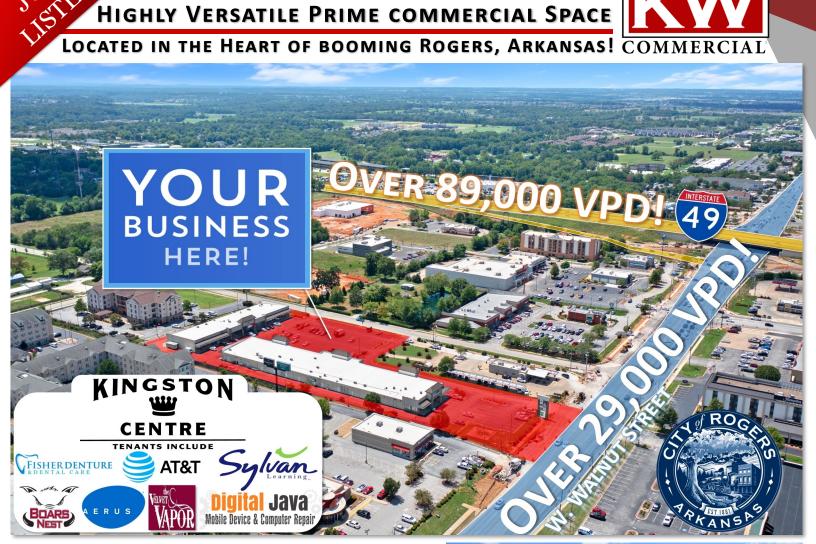

### 4408 W. WALNUT STREET - SUITE 105

This is your opportunity to capture prime commercial space with unlimited potential in a thriving & popular strip center in a highly strategic location in one of the fastest growing market centers in the country, Rogers, Arkansas! Situated on one of the busiest roads in town, W. Walnut St., (+29K VPD) & close to an epicenter of local shopping activity; Kingston Centre offers a highly versatile location boasting abundant parking for all tenants & customers, great signage opportunities, including a large marquis sign on the property near the street that provides excellent marketing exposure for your growing business! Suite 5 is a well maintained & spacious 4,200 sqft gem, most recently a popular local Italian restaurant, boasting a freshly painted exterior & ample seating for 150 guests! Space features its own dumpster & grease trap installed in back! The center is almost full, so the traffic flow & synergy offered to a new tenant is truly unparalleled! Act Now! This rare opportunity will not last long!

MLS # 1226868

JUSIED LISTED LOCATED IN THE HEART OF BOOMING ROGERS, ARKANSAS! COMMERCIAL

JUSI LISTED LOCATED IN THE HEART OF BOOMING ROGERS, ARKANSAS! COMMERCIAL

JUSIED LISTED LOCATED IN THE HEART OF BOOMING ROGERS, ARKANSAS! COMMERCIAL