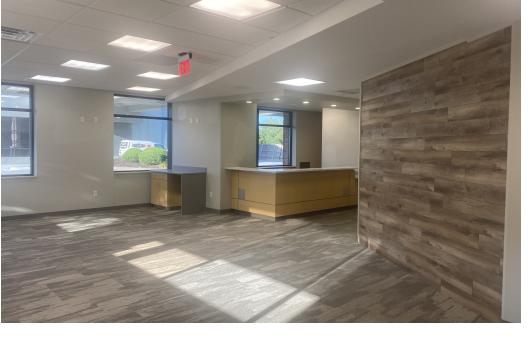

#### **PROPERTY OVERVIEW**

Former dermatology clinic

## **PROPERTY HIGHLIGHTS**

- Join Athletico and TJ Bolt Dentistry
- Turn-key medical space available near high desirable Legacy area
- Current floor plan includes 9 exam rooms, 2 nurses stations, and built-in reception
- Large monument presence along 168th Street available
- Prominent suite entrance directly inside main building entrance