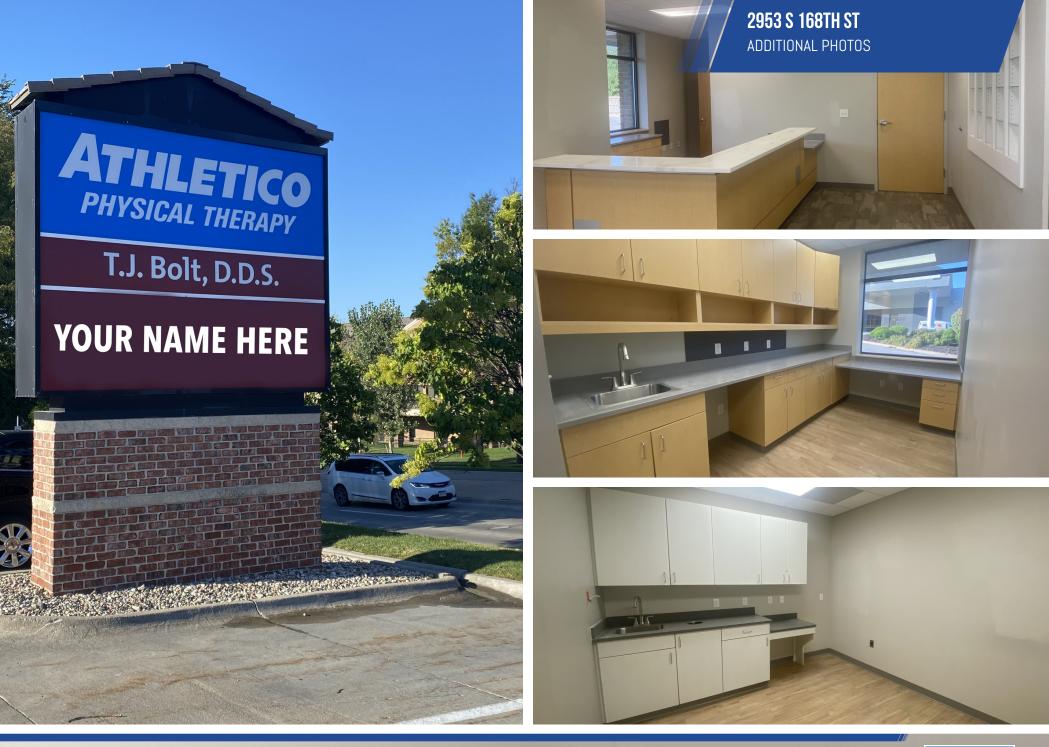

#### **PROPERTY OVERVIEW**

Former dermatology clinic

## **PROPERTY HIGHLIGHTS**

- Join Athletico and TJ Bolt Dentistry
- Turn-key medical space available near high desirable Legacy area
- Current floor plan includes 9 exam rooms, 2 nurses stations, and built-in reception
- Large monument presence along 168th Street available
- Prominent suite entrance directly inside main building entrance