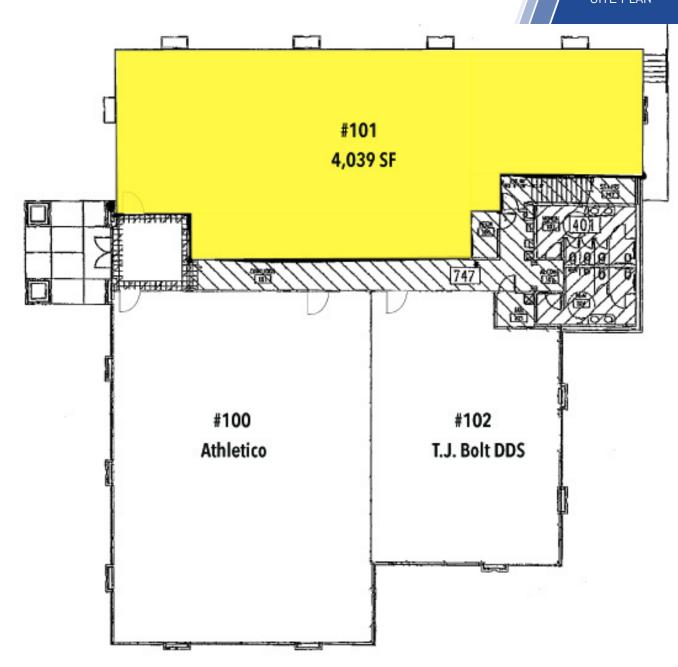

#### **AVAILABLE SPACES**

| SPACE     | SIZE     | LEASE RATE          | EST. OP. EXP. | EST. TOTAL / MO. |
|-----------|----------|---------------------|---------------|------------------|
| Suite 101 | 4,039 SF | \$16.50 SF/yr (NNN) | \$9.55        | \$8,768.00       |

# JEANETTE WEBER, MPA, SIOR, CPM

402.769.7563 | jweber@investorsomaha.com

**2953 S 168TH ST** SITE PLAN