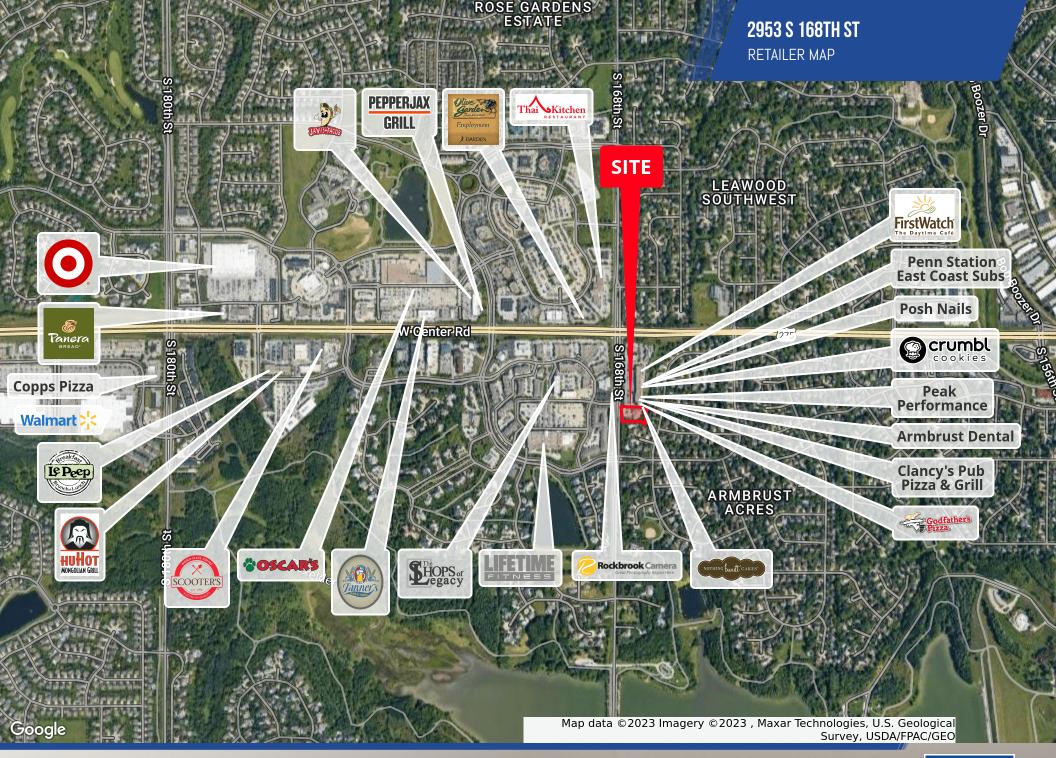

## SITE INFORMATION

| Cross-Streets        | 168th & Elm St                                                        |
|----------------------|-----------------------------------------------------------------------|
| County               | Douglas                                                               |
| Zoning               | CC - Community<br>Commercial                                          |
| Lot Size             | 1.15 Acres                                                            |
| Location Description | South of West Center<br>Road between S 168th<br>Street and Elm Street |