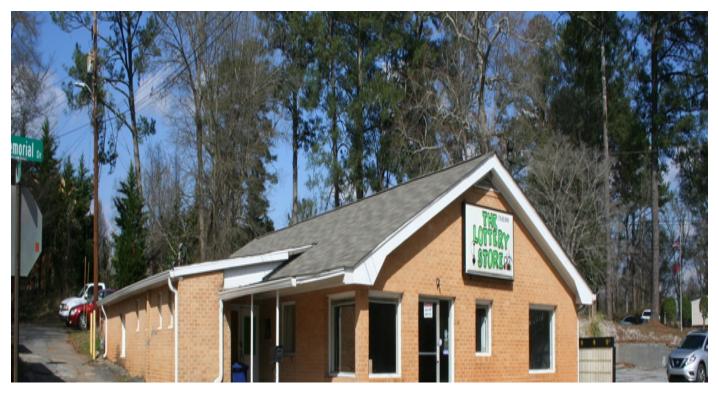

# 395 W MEMORIAL DRIVE

395 W Memorial Dr, Dallas, GA 30132

| PRICE PER UNIT: | \$250,000       |
|-----------------|-----------------|
| AVAILABLE SF:   |                 |
| LEASE RATE:     | N/A             |
| LOT SIZE:       | 0.7 Acres       |
| BUILDING SIZE:  | 2,379 SF        |
| YEAR BUILT:     | 1959            |
| RENOVATED:      | 2016            |
| ZONING:         | C2              |
| MARKET:         | Atlanta         |
| SUB MARKET:     | Paulding County |
| TRAFFIC COUNT:  | 10,100          |
|                 |                 |
|                 |                 |

### PROPERTY FEATURES

- 2,379 sqft brick building in downtown Dallas near the courthouse and Georgia Highlands College
- One large room, two baths, kitchen area, offices and storage areas
- New roof, gutters, HVAC and landscaping
- TI allowance available
- Lease terms negotiable