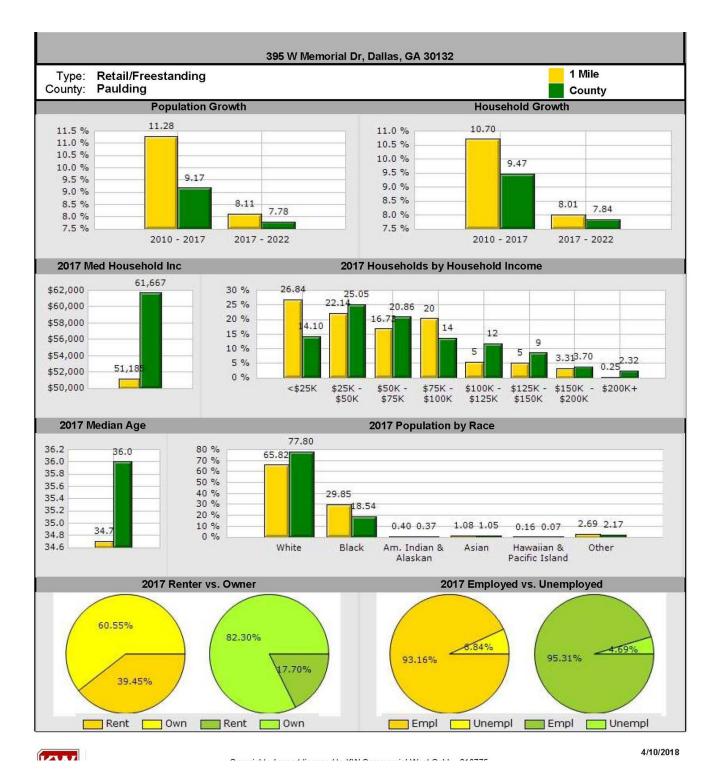

# 395 W MEMORIAL DRIVE

395 W Memorial Dr, Dallas, GA 30132

| Type: Retail/Freestanding<br>County: Paulding |          |        |                         |        |
|-----------------------------------------------|----------|--------|-------------------------|--------|
| oouniy. I dalamiy                             | 1 Mile   |        | County                  |        |
| Population Growth                             |          |        | 0.44 = 0.00000000000000 |        |
| Growth 2010 - 2017                            | 11.28%   |        | 9.17%                   |        |
| Growth 2017 - 2022                            | 8.11%    |        | 7.78%                   |        |
| Empl                                          | 2,096    | 93.16% | 79,462                  | 95.319 |
| Unempl                                        | 154      | 6.84%  | 3,907                   | 4.69%  |
| 017 Population by Race                        | 4,245    |        | 155,371                 |        |
| White                                         | 2,794    | 65.82% | 120,882                 | 77.809 |
| Black                                         | 1,267    | 29.85% | 28,807                  | 18.549 |
| Am. Indian & Alaskan                          | 17       | 0.40%  | 580                     | 0.379  |
| Asian                                         | 46       | 1.08%  | 1,626                   | 1.059  |
| Hawaiian & Pacific Island                     | 7        | 0.16%  | 111                     | 0.079  |
| Other                                         | 114      | 2.69%  | 3,365                   | 2.179  |
| Household Growth                              |          |        |                         |        |
| Growth 2010 - 2017                            | 10.70%   |        | 9.47%                   |        |
| Growth 2017 - 2022                            | 8.01%    |        | 7.84%                   |        |
| Renter Occupied                               | 621      | 39.45% | 9,319                   | 17.70  |
| Owner Occupied                                | 953      | 60.55% | 43,341                  | 82.30  |
| 2017 Households by Household Income           | 1,572    |        | 52,660                  |        |
| Income <\$25K                                 | 422      | 26.84% | 7,424                   | 14.10  |
| Income \$25K - \$50K                          | 348      | 22.14% | 13,193                  | 25.05  |
| Income \$50K - \$75K                          | 263      | 16.73% | 10,984                  | 20.86  |
| Income \$75K - \$100K                         | 319      | 20.29% | 7,203                   | 13.68  |
| Income \$100K - \$125K                        | 84       | 5.34%  | 6,201                   | 11.78  |
| Income \$125K - \$150K                        | 80       | 5.09%  | 4,486                   | 8.52   |
| Income \$150K - \$200K                        | 52       | 3.31%  | 1,946                   | 3.70   |
| Income \$200K+                                | 4        | 0.25%  | 1,223                   | 2.32   |
| 2017 Med Household Inc                        | \$51,185 |        | \$61,667                |        |
| 2017 Median Age                               | 34.70    |        | 36.00                   |        |
|                                               |          |        |                         |        |