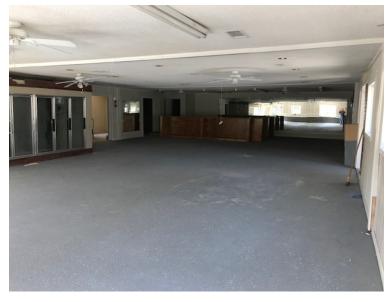

### PROPERTY FEATURES

- 2,379 sqft brick building in downtown Dallas near the courthouse and Georgia Highlands College
- One large room, two baths, kitchen area, offices and storage areas
- New roof, gutters, HVAC and landscaping
- TI allowance available
- Lease terms negotiable