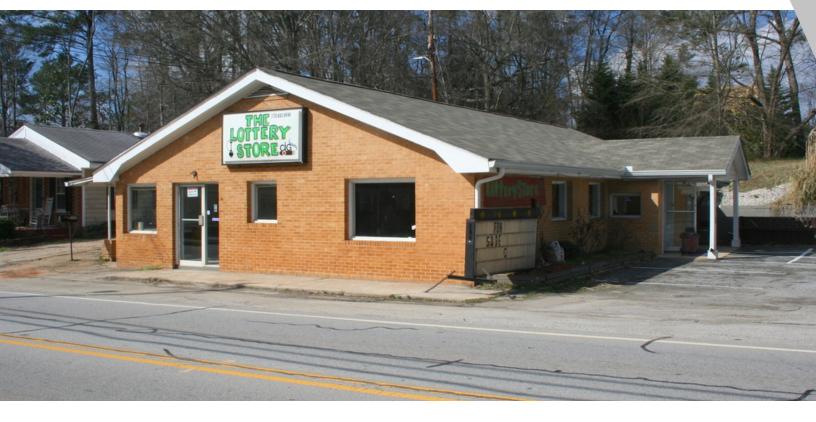

# 395 W MEMORIAL DRIVE

395 W Memorial Dr, Dallas, GA 30132

| PRICE PER UNIT: | \$250,000       |
|-----------------|-----------------|
| AVAILABLE SF:   |                 |
| LEASE RATE:     | N/A             |
| LOT SIZE:       | 0.7 Acres       |
| BUILDING SIZE:  | 2,379 SF        |
| YEAR BUILT:     | 1959            |
| RENOVATED:      | 2016            |
| ZONING:         | C2              |
| MARKET:         | Atlanta         |
| SUB MARKET:     | Paulding County |
| TRAFFIC COUNT:  | 10,100          |
|                 |                 |
|                 |                 |

### PROPERTY FEATURES

- 2,379 sqft brick building in downtown Dallas near the courthouse and Georgia Highlands College
- One large room, two baths, kitchen area, offices and storage areas
- New roof, gutters, HVAC and landscaping
- TI allowance available
- Lease terms negotiable