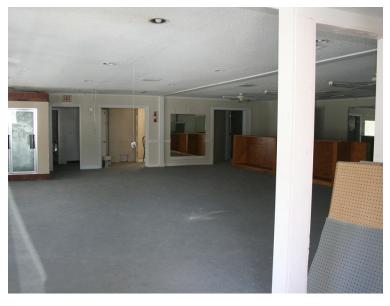

### PROPERTY FEATURES

- 2,379 sqft brick building in downtown Dallas near the courthouse and Georgia Highlands College
- One large room, two baths, kitchen area, offices and storage areas
- New roof, gutters, HVAC and landscaping
- TI allowance available
- Lease terms negotiable