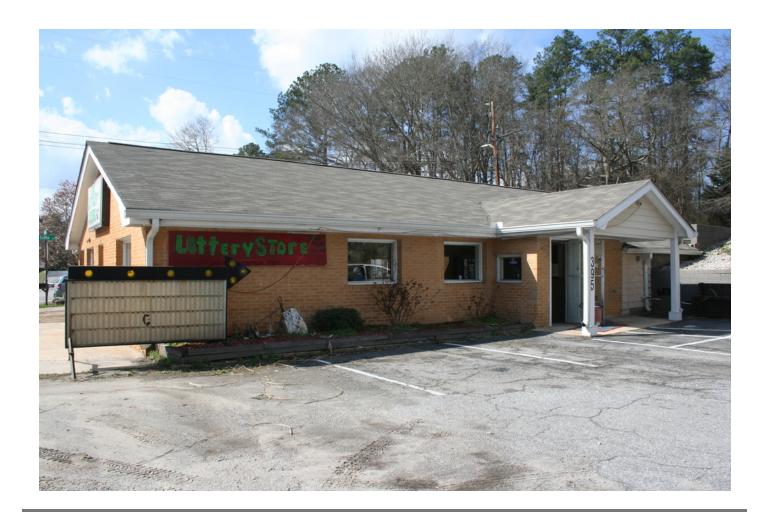

### PROPERTY FEATURES

- 2,379 sqft brick building in downtown Dallas near the courthouse and Georgia Highlands College
- One large room, two baths, kitchen area, offices and storage areas
- New roof, gutters, HVAC and landscaping
- TI allowance available
- Lease terms negotiable

# 395 W MEMORIAL DRIVE

395 W Memorial Dr, Dallas, GA 30132