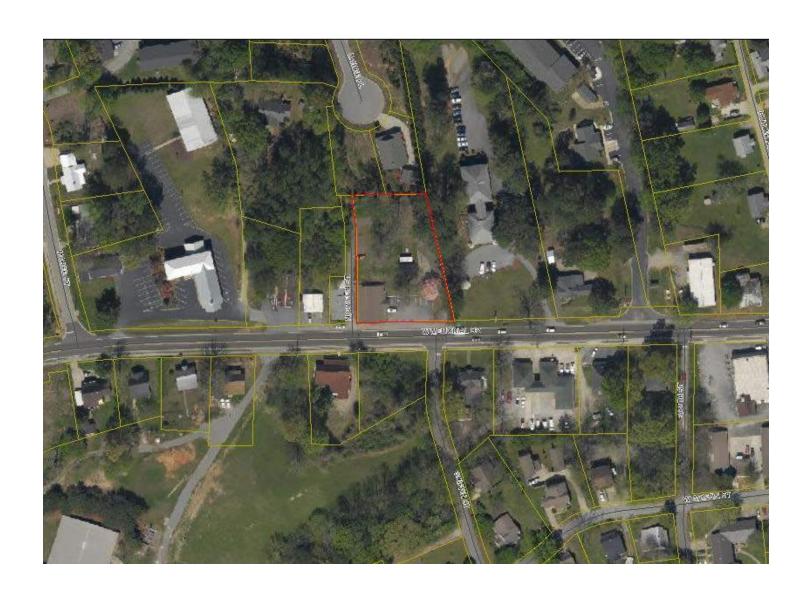

# 395 W MEMORIAL DRIVE

395 W Memorial Dr, Dallas, GA 30132

| PRICE PER UNIT: | \$250,000       |
|-----------------|-----------------|
| AVAILABLE SF:   |                 |
| LEASE RATE:     | N/A             |
| LOT SIZE:       | 0.7 Acres       |
| BUILDING SIZE:  | 2,379 SF        |
| YEAR BUILT:     | 1959            |
| RENOVATED:      | 2016            |
| ZONING:         | C2              |
| MARKET:         | Atlanta         |
| SUB MARKET:     | Paulding County |
| TRAFFIC COUNT:  | 10,100          |
|                 |                 |
|                 |                 |