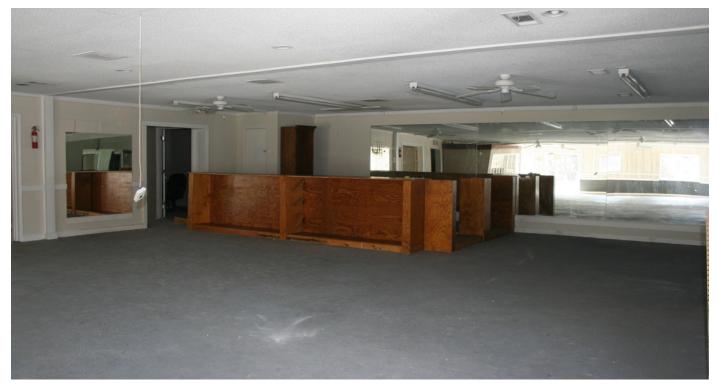

### PROPERTY FEATURES

- 2,379 sqft brick building in downtown Dallas near the courthouse and Georgia Highlands College
- One large room, two baths, kitchen area, offices and storage areas
- New roof, gutters, HVAC and landscaping
- TI allowance available
- Lease terms negotiable