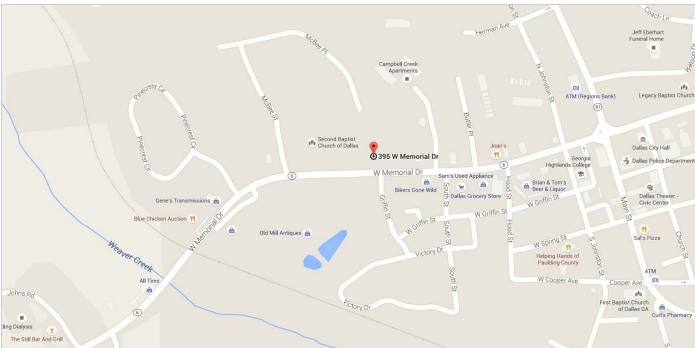

# 395 W MEMORIAL DRIVE

395 W Memorial Dr, Dallas, GA 30132

| PRICE PER UNIT: | \$250,000       |
|-----------------|-----------------|
| AVAILABLE SF:   |                 |
| LEASE RATE:     | N/A             |
| LOT SIZE:       | 0.7 Acres       |
| BUILDING SIZE:  | 2,379 SF        |
| YEAR BUILT:     | 1959            |
| RENOVATED:      | 2016            |
| ZONING:         | C2              |
| MARKET:         | Atlanta         |
| SUB MARKET:     | Paulding County |
| TRAFFIC COUNT:  | 10,100          |
|                 |                 |
|                 |                 |

# 395 W MEMORIAL DRIVE

395 W Memorial Dr, Dallas, GA 30132