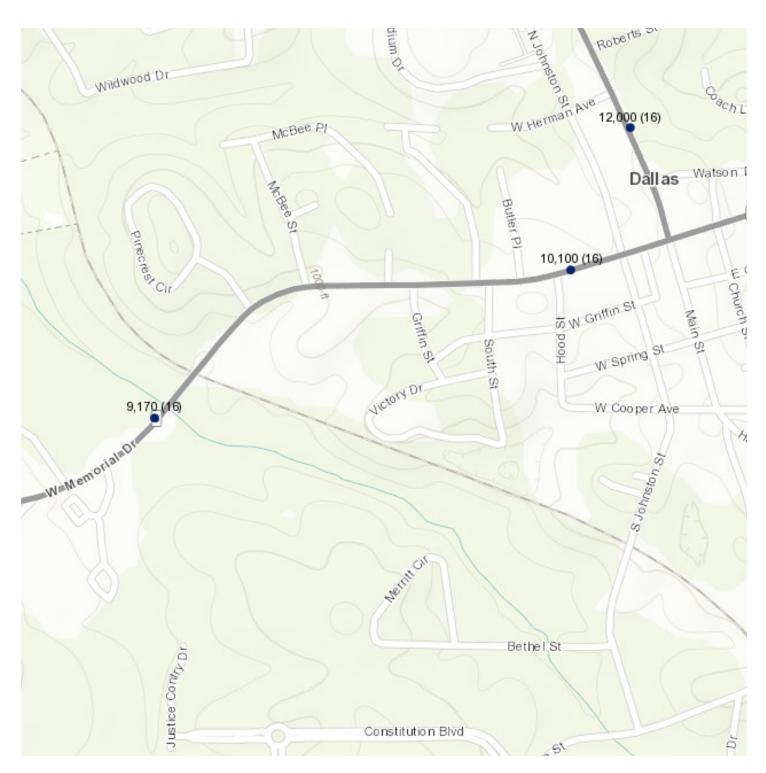

# 395 W MEMORIAL DRIVE

395 W Memorial Dr, Dallas, GA 30132

| PRICE PER UNIT: | \$250,000       |
|-----------------|-----------------|
| AVAILABLE SF:   |                 |
| LEASE RATE:     | N/A             |
| LOT SIZE:       | 0.7 Acres       |
| BUILDING SIZE:  | 2,379 SF        |
| YEAR BUILT:     | 1959            |
| RENOVATED:      | 2016            |
| ZONING:         | C2              |
| MARKET:         | Atlanta         |
| SUB MARKET:     | Paulding County |
| TRAFFIC COUNT:  | 10,100          |
|                 |                 |
|                 |                 |