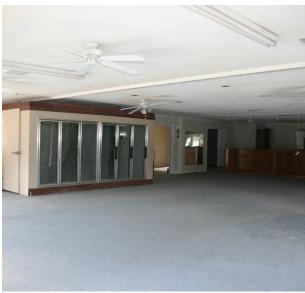

### PROPERTY FEATURES

- 2,379 sqft brick building in downtown Dallas near the courthouse and Georgia Highlands College
- One large room, two baths, kitchen area, offices and storage areas
- New roof, gutters, HVAC and landscaping
- TI allowance available
- Lease terms negotiable