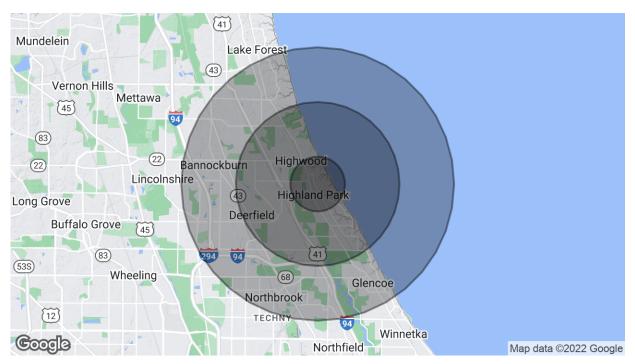

## **DEMOGRAPHICS MAP** 430 PARK AVENUE HIGHLAND PARK, IL

| POPULATION                           | 1 MILE          | 3 MILES                | 5 MILES               |
|--------------------------------------|-----------------|------------------------|-----------------------|
| Total Population                     | 5,778           | 45,719                 | 101,681               |
| Average age                          | 44.1            | 43.3                   | 43.2                  |
| Average age (Male)                   | 43.9            | 43.3                   | 42.3                  |
| Average age (Female)                 | 44.7            | 43.8                   | 43.9                  |
|                                      |                 |                        |                       |
| HOUSEHOLDS & INCOME                  | 1 MILE          | 3 MILES                | 5 MILES               |
| HOUSEHOLDS & INCOME Total households | 1 MILE<br>2,346 | 3 MILES                | <b>5 MILES</b> 36,818 |
|                                      |                 |                        |                       |
| Total households                     | 2,346           | 17,112                 | 36,818                |
| Total households # of persons per HH | 2,346<br>2.5    | 1 <u>7,</u> 112<br>2.7 | 36,818<br>2.8         |

<sup>\*</sup> Demographic data derived from 2020 ACS - US Census