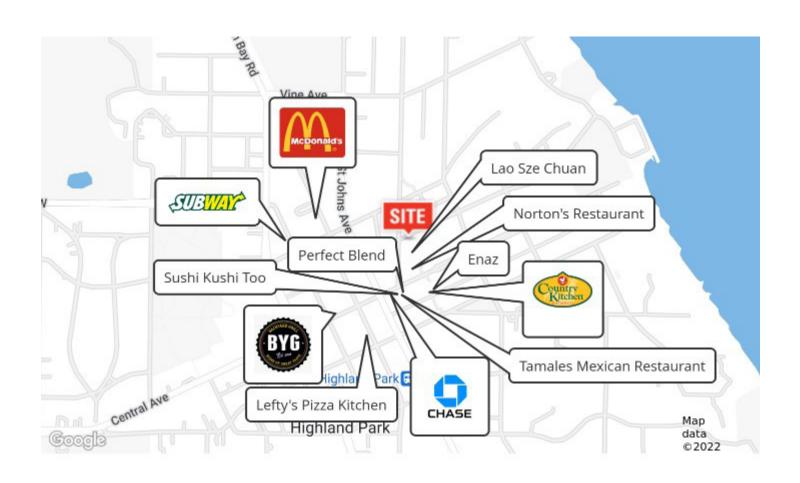

#### **AREA TENANTS**

- LAO TZE CHUAN CHINESE RESTAURANT
- TAMALES
- NORTONS
- PERFECT BLEND
- SUSHI KUSHI
- · CHASE BANK