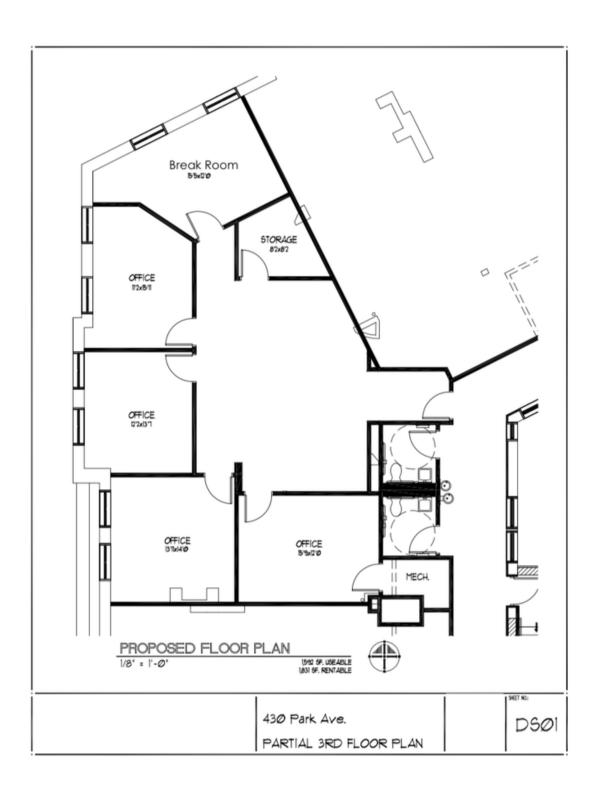

| HIGHLAND PARK

1,831-4,355 SF DELUXE
OFFICE SPACE FOR LEASE

STEVEN GOLDSTEIN

SENIOR VICE PRESIDENT

312.840.9002

STEVE@CHICAGOBROKER.COM



# **EXECUTIVE SUMMARY**



BUILDING SIZE 26,800 SF

SPACE AVAILABLE
1.831-4.155 RSF

YEAR BUILT/RENOVATED 1920 / 2012

MARKET
CHICAGO NORTH SHORE

ZONING B-5

**FOR LEASE:** \$30 MG SF/YR

#### PROPERTY DESCRIPTION

BOUTIQUE OFFICE BUILDING WITH SPACES READY TO GO! 1,831-4,155 RSF SUITES AVAILABLE FOR IMMEDIATE OCCUPANCY! \$9.33/FT RE TAX AND CAM. FANTASTIC NATURAL LIGHT! CLOSE TO MANY SHOPS. RESTAURANTS. AND METRA STATION. ATTENTIVE LOCAL MANAGEMENT!

#### **AREA TENANTS**

- LAO TZE CHUAN CHINESE RESTAURANT
- TAMALES
- NORTONS
- PERFECT BLEND
- SUSHI KUSHI
- · CHASE BANK

## SPACE PLAN - SUITE 3B - 1,831 RSF 430 PARK AVENUE HIGHLAND PARK, IL





## SPACE PLAN - SUITE 3A - 2,324 RSF 430 PARK AVENUE

HIGHLAND PARK, IL





## AERIAL & STREET DETAIL 430 PARK AVENUE HIGHLAND PARK, IL







## **DEMOGRAPHICS MAP** 430 PARK AVENUE HIGHLAND PARK, IL



| POPULATION                           | 1 MILE          | 3 MILES                | 5 MILES               |
|--------------------------------------|-----------------|------------------------|-----------------------|
| Total Population                     | 5,778           | 45,719                 | 101,681               |
| Average age                          | 44.1            | 43.3                   | 43.2                  |
| Average age (Male)                   | 43.9            | 43.3                   | 42.3                  |
| Average age (Female)                 | 44.7