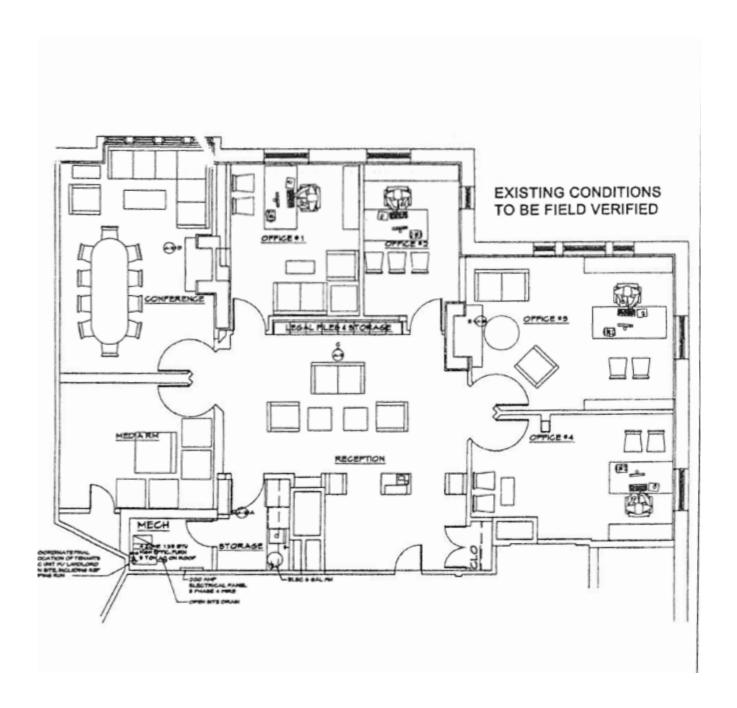

TEIN

SENIOR VICE PRESIDENT

312.840.9002

STEVE@CHICAGOBROKER.COM



# **EXECUTIVE SUMMARY**



BUILDING SIZE 26,800 SF

SPACE AVAILABLE
1.831-4.155 RSF

YEAR BUILT/RENOVATED 1920 / 2012

MARKET
CHICAGO NORTH SHORE

ZONING B-5

**FOR LEASE:** \$30 MG SF/YR

#### PROPERTY DESCRIPTION

BOUTIQUE OFFICE BUILDING WITH SPACES READY TO GO! 1,831-4,155 RSF SUITES AVAILABLE FOR IMMEDIATE OCCUPANCY! \$9.33/FT RE TAX AND CAM. FANTASTIC NATURAL LIGHT! CLOSE TO MANY SHOPS. RESTAURANTS. AND METRA STATION. ATTENTIVE LOCAL MANAGEMENT!

#### **AREA TENANTS**

- LAO TZE CHUAN CHINESE RESTAURANT
- TAMALES
- NORTONS
- PERFECT BLEND
- SUSHI KUSHI
- · CHASE BANK

## SPACE PLAN - SUITE 3B - 1,831 RSF 430 PARK AVENUE HIGHLAND PARK, IL





## SPACE PLAN - SUITE 3A - 2,324 RSF 430 PARK AVENUE

HIGHLAND PARK, IL





## AERIAL & STREET DETAIL 430 PARK AVENUE HIGHLAND PARK, IL







## **DEMOGRAPHICS MAP** 430 PARK AVENUE HIGHLAND PARK, IL



| POPULATION                           | 1 MILE          | 3 MILES                | 5 MILES               |
|--------------------------------------|-----------------|------------------------|-----------------------|
| Total Population                     | 5,778           | 45,719                 | 101,681               |
| Average age                          | 44.1            | 43.3                   | 43.2                  |
| Average age (Male)                   | 43.9            | 43.3                   | 42.3                  |
| Average age (Female)                 | 44.7            | 43.8                   | 43.9                  |
|