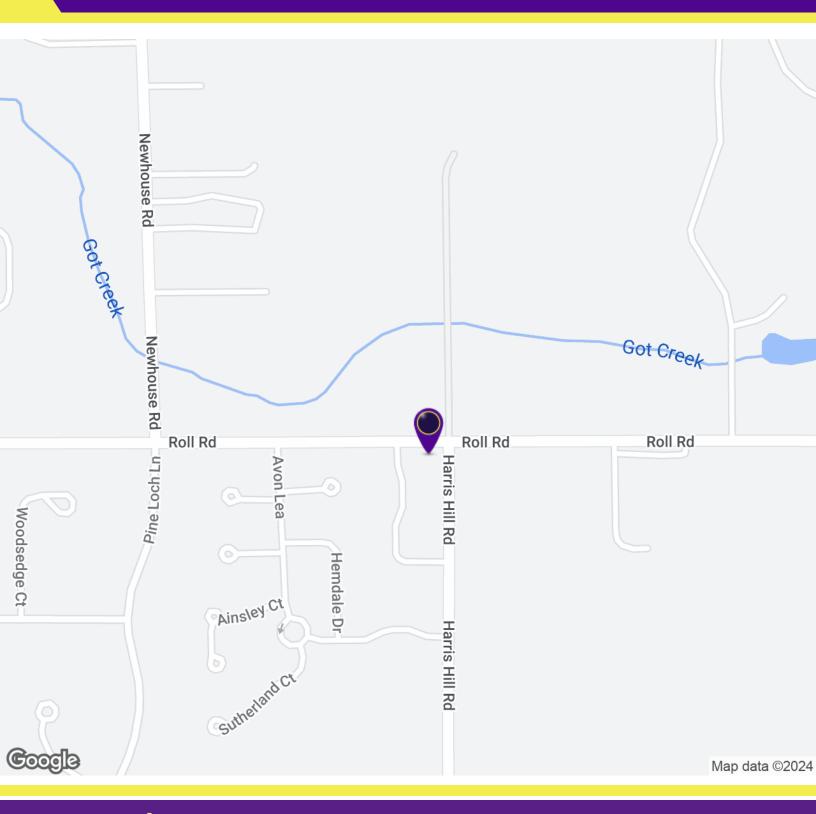

#### LOCATION DESCRIPTION

North of Transit Rd. on Roll Rd. Near by businesses included The Pink Salon, E.J. Militello Concrete, High Tech Transportation, RG Productionz, Glow Spa Buffalo, Nickel City Canine Rescue, Clarence Kitchen Design & Studio. Minutes from Clarence Center. On the cusp of Transit Road's shopping, retail, restaurant, and residential population.

# Investment Opportunity 8500 Roll Road, Clarence Center, NY 14032

RICK RECCKIO 716.998.4422 rick@recckio.com

LOCATION MAP