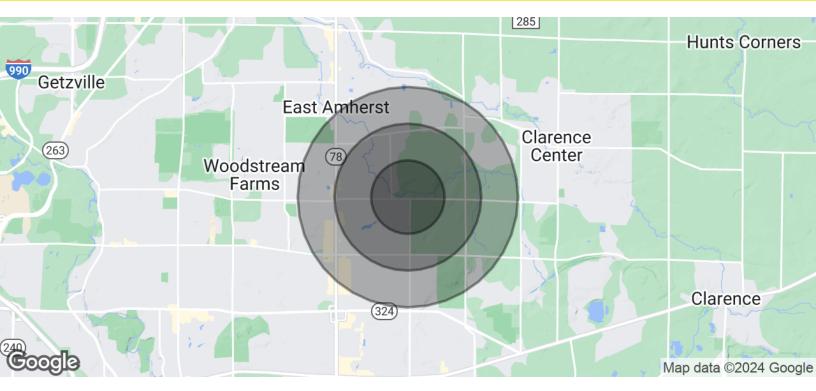

## Investment Opportunity 8500 Roll Road, Clarence Center, NY 14032

| POPULATION           | 0.5 MILES | 1 MILE | 1.5 MILES |
|----------------------|-----------|--------|-----------|
| Total Population     | 1,025     | 3,608  | 10,438    |
| Average Age          | 47.6      | 47.5   | 46.9      |
| Average Age (Male)   | 39.6      | 40.0   | 42.6      |
| Average Age (Female) | 51.1      | 50.7   | 48.5      |
| HOUSEHOLDS & INCOME  | 0.5 MILES | 1 MILE | 1.5 MILES |
| Total Households     | 413       | 1,449  | 4,421     |

| # of Persons per HH | 2.5       | 2.5       | 2.4       |
|---------------------|-----------|-----------|-----------|
| Average HH Income   | \$130,752 | \$129,692 | \$128,492 |
| Average House Value | \$344,519 | \$355,033 | \$376,341 |

\* Demographic data derived from 2020 ACS - US Census

RICK RECCKIO 716.998.4422 rick@recckio.com