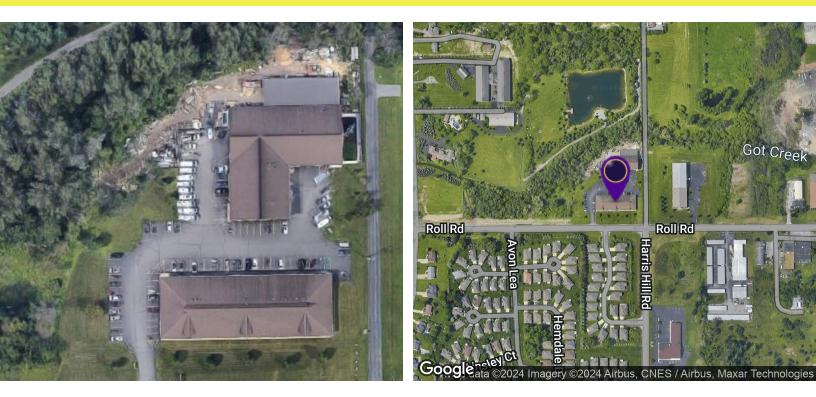

#### LOCATION DESCRIPTION

North of Transit Rd. on Roll Rd. Near by businesses included The Pink Salon, E.J. Militello Concrete, High Tech Transportation, RG Productionz, Glow Spa Buffalo, Nickel City Canine Rescue, Clarence Kitchen Design & Studio. Minutes from Clarence Center. On the cusp of Transit Road's shopping, retail, restaurant, and residential population.

# Investment Opportunity 8500 Roll Road, Clarence Center, NY 14032

RICK RECCKIO 716.998.4422 rick@recckio.com

LOCATION MAP