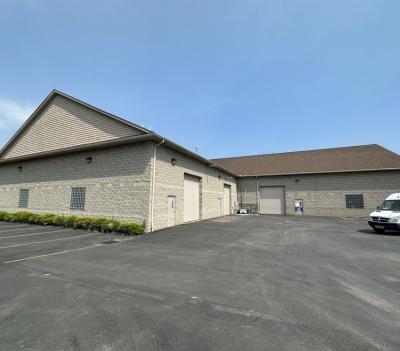

## Investment Opportunity 8500 Roll Road, Clarence Center, NY 14032

| OFFERING SUMMARY |             | PROPERTY OVERVIEW                                                                                                                                                                                                                                                                                            |
|------------------|-------------|--------------------------------------------------------------------------------------------------------------------------------------------------------------------------------------------------------------------------------------------------------------------------------------------------------------|
| Sale Price:      | \$3,950,000 | Investment opportunity on this commercial property located in<br>Clarence, NY on Roll Road. This property is situated at the intersection<br>of Roll Road and Harris Hill which is right on the cusp of Transit Road's<br>shopping, retail, restaurant, and residential population without the               |
| Lot Size:        | 5.68 Acres  | intense traffic and congestion. This property holds two separate buildings (the front retail building $\vartheta$ the rear warehouse building) each are fully occupied and under lease agreements. The front building sees exposure from drive by traffic and is easily accessible due to the side           |
| Year Built:      | 2008        | and rear parking lot. These spaces are built out for multiple different<br>tenants all featuring class A space. The rear warehouse is beautifully<br>constructed with block construction, 3-phase power, 20' ceiling heights,<br>multiple overhead doors, floor drains built into the concrete, and so       |
| Building Size:   | 35,851 SF   | much more. The accessibility to convert the space into one large open<br>area (or) multiple individual spaces is also a possibility because of how<br>the building was constructed the space is divided into 4 existing tenants<br>currently. Words can not express the finite opportunity this property has |
| Zoning:          | Commercial  | to offer for any investor. This is a must-see property! All potential buyers<br>must provide proof funds and sign an NDA prior to scheduling an<br>appointment to view the property. The Front and Rear buildings can be<br>purchased separately.                                                            |
| Price / SF:      | \$110.18    |                                                                                                                                                                                                                                                                                                              |

#### **PROPERTY HIGHLIGHTS**

- Investment Opportunity
- 35,850+/-SF
- 2 Buildings (Retail & Warehouse)
- Zoned: Commercial
- 3-Phase Power
- 20' Ceiling Height
- Floor Drains
- Overhead Doors
- 85+/- Parking Spaces
- Excellent Location
- Owner willing to sell each building Seperatly

### ADDITIONAL PHOTOS