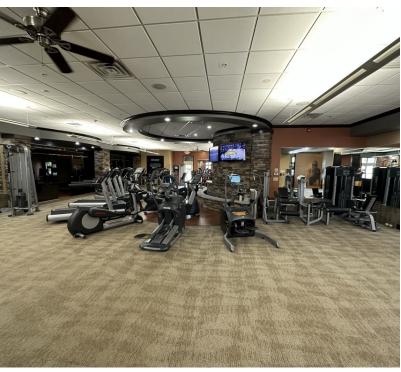

#### LOCATION DESCRIPTION

North of Transit Rd. on Roll Rd. Near by businesses included The Pink Salon, E.J. Militello Concrete, High Tech Transportation, RG Productionz, Glow Spa Buffalo, Nickel City Canine Rescue, Clarence Kitchen Design & Studio. Minutes from Clarence Center. On the cusp of Transit Road's shopping, retail, restaurant, and residential population.

#### **PROPERTY HIGHLIGHTS**

- Investment Opportunity
- 35,850+/-SF
- 2 Buildings (Retail & Warehouse)
- Zoned: Commercial
- 3-Phase Power
- 20' Ceiling Height
- Floor Drains
- Overhead Doors
- 85+/- Parking Spaces
- Excellent Location
- Owner willing to sell each building Seperatly



RICK RECCKIO 716.998.4422 rick@recckio.com

### ADDITIONAL PHOTOS

# Investment Opportunity 8500 Roll Road, Clarence Center, NY 14032











RICK RECCKIO 716.998.4422 rick@recckio.com

### ADDITIONAL PHOTOS

# Investment Opportunity 8500 Roll Road, Clarence Center, NY 14032











RICK RECCKIO 716.998.4422 rick@recckio.com

LOCATION MAP

## Investment Opportunity 8500 Roll Road, Clarence Center, NY 14032





RICK RECCKIO 716.998.4422 rick@recckio.com **4455 TRANSIT ROAD, SUITE 3B** Williamsville, NY 14221 (O) 716.631.5555 // (F) 716.632.6666 www.recckio.com

NY & PA Licensed Broker

## Investment Opportunity 8500 Roll Road, Clarence Center, NY 14032



| POPULATION           | 0.5 MILES | 1 MILE | 1.5 MILES |
|----------------------|-----------|--------|-----------|
| Total Population     | 1,025     | 3,608  | 10,438    |
| Average Age          | 47.6      | 47.5   | 46.9      |
| Average Age (Male)   | 39.6      |