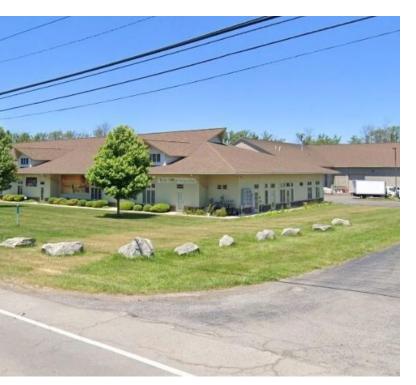

## Investment Opportunity 8500 Roll Road, Clarence Center, NY 14032

| OFFERING SUMMARY |             | PROPERTY OVERVIEW                                                                                                                                                                                                                                                                                            |
|------------------|-------------|--------------------------------------------------------------------------------------------------------------------------------------------------------------------------------------------------------------------------------------------------------------------------------------------------------------|
| Sale Price:      | \$3,950,000 | Investment opportunity on this commercial property located in<br>Clarence, NY on Roll Road. This property is situated at the intersection<br>of Roll Road and Harris Hill which is right on the cusp of Transit Road's<br>shopping, retail, restaurant, and residential population without the               |
| Lot Size:        | 5.68 Acres  | intense traffic and congestion. This property holds two separate buildings (the front retail building $\vartheta$ the rear warehouse building) each are fully occupied and under lease agreements. The front building sees exposure from drive by traffic and is easily accessible due to the side           |
| Year Built:      | 2008        | and rear parking lot. These spaces are built out for multiple different<br>tenants all featuring class A space. The rear warehouse is beautifully<br>constructed with block construction, 3-phase power, 20' ceiling heights,<br>multiple overhead doors, floor drains built into the concrete, and so       |
| Building Size:   | 35,851 SF   | much more. The accessibility to convert the space into one large open<br>area (or) multiple individual spaces is also a possibility because of how<br>the building was constructed the space is divided into 4 existing tenants<br>currently. Words can not express the finite opportunity this property has |
| Zoning:          | Commercial  | to offer for any investor. This is a must-see property! All potential buyers<br>must provide proof funds and sign an NDA prior to scheduling an<br>appointment to view the property. The Front and Rear buildings can be<br>purchased separately.                                                            |
| Price / SF:      | \$110.18    |                                                                                                                                                                                                                                                                                                              |

#### **PROPERTY HIGHLIGHTS**

- Investment Opportunity
- 35,850+/-SF
- 2 Buildings (Retail & Warehouse)
- Zoned: Commercial
- 3-Phase Power
- 20' Ceiling Height
- Floor Drains
- Overhead Doors
- 85+/- Parking Spaces
- Excellent Location
- Owner willing to sell each building Seperatly