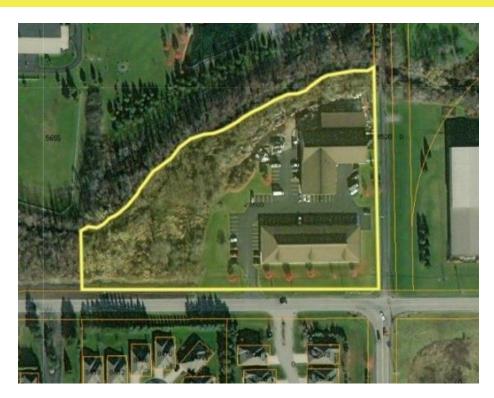

## Investment Opportunity 8500 Roll Road, Clarence Center, NY 14032

| OFFERING SUMMARY |             | PROPERTY OVERVIEW                                                                                                                                                                                                                                                                                            |
|------------------|-------------|--------------------------------------------------------------------------------------------------------------------------------------------------------------------------------------------------------------------------------------------------------------------------------------------------------------|
| Sale Price:      | \$3,950,000 | Investment opportunity on this commercial property located in<br>Clarence, NY on Roll Road. This property is situated at the intersection<br>of Roll Road and Harris Hill which is right on the cusp of Transit Road's<br>shopping, retail, restaurant, and residential population without the               |
| Lot Size:        | 5.68 Acres  | intense traffic and congestion. This property holds two separate buildings (the front retail building $\vartheta$ the rear warehouse building) each are fully occupied and under lease agreements. The front building sees exposure from drive by traffic and is easily accessible due to the side           |
| Year Built:      | 2008        | and rear parking lot. These spaces are built out for multiple different<br>tenants all featuring class A space. The rear warehouse is beautifully<br>constructed with block construction, 3-phase power, 20' ceiling heights,<br>multiple overhead doors, floor drains built into the concrete, and so       |
| Building Size:   | 35,851 SF   | much more. The accessibility to convert the space into one large open<br>area (or) multiple individual spaces is also a possibility because of how<br>the building was constructed the space is divided into 4 existing tenants<br>currently. Words can not express the finite opportunity this property has |
| Zoning:          | Commercial  | to offer for any investor. This is a must-see property! All potential buyers<br>must provide proof funds and sign an NDA prior to scheduling an<br>appointment to view the property. The Front and Rear buildings can be<br>purchased separately.                                                            |
| Price / SF:      | \$110.18    |                                                                                                                                                                                                                                                                                                              |

#### **PROPERTY HIGHLIGHTS**

- Investment Opportunity
- 35,850+/-SF
- 2 Buildings (Retail & Warehouse)
- Zoned: Commercial
- 3-Phase Power
- 20' Ceiling Height
- Floor Drains
- Overhead Doors
- 85+/- Parking Spaces
- Excellent Location
- Owner willing to sell each building Seperatly