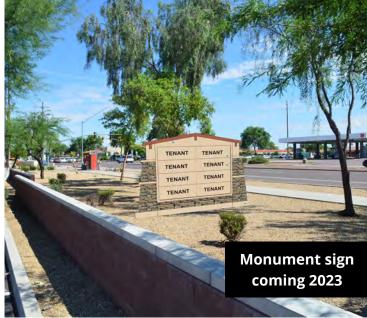

# Site plan & availability

SWC 51st Ave & Olive Ave, Glendale

| PADs for ground lease                                      | Size      |
|------------------------------------------------------------|-----------|
| 148-20-471E                                                | 58,067 sf |
|                                                            |           |
| Availability                                               | Size      |
| Shops 2 - Delivering 2023<br>(plus 1,140 sf covered patio) | 2,000 sf  |