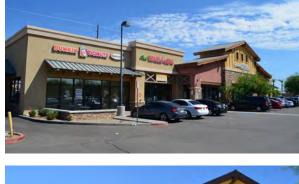

ill location in established trade area



Highly trafficked intersection (136K cpd)



PADs zoned C-2

## **Notable nearby tenant mix**

















# Site plan & availability

SWC 51st Ave & Olive Ave, Glendale



| PADs for ground lease                                      | Size      |
|------------------------------------------------------------|-----------|
| 148-20-471E                                                | 58,067 sf |
|                                                            |           |
| Availability                                               | Size      |
| Shops 2 - Delivering 2023<br>(plus 1,140 sf covered patio) | 2,000 sf  |



# New shops delivering 2023

SWC 51st Ave & Olive Ave, Glendale



### SWC 51st Ave & Olive Ave, Glendale



**Photos** 













### Trade area

SWC 51st Ave & Olive Ave, Glendale



# Demographics

| Population     | 1-mile<br><b>18,827</b> | 3-miles <b>174,018</b> | 5-miles<br><b>474,383</b> |
|----------------|-------------------------|------------------------|---------------------------|
| Median age     | 1-mile                  | 3-miles                | 5-miles                   |
|                | <b>38.9</b>             | <b>35.6</b>            | <b>34.6</b>               |
| Daytime        | 1-mile                  | 3-miles                | 5-miles                   |
| employment     | <b>3,270</b>            | <b>36,978</b>          | 1 <b>23,403</b>           |
| Avg. HH income | 1-mile                  | 3-miles                | 5-miles                   |
|                | <b>\$75,177</b>