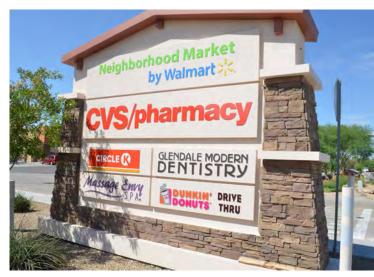

location in established trade area



Highly trafficked intersection (136K cpd)



PADs zoned C-2

## **Notable nearby tenant mix**

















# Site plan & availability

SWC 51st Ave & Olive Ave, Glendale



| PADs for ground lease                                      | Size      |
|------------------------------------------------------------|-----------|
| 148-20-471E                                                | 58,067 sf |
|                                                            |           |
| Availability                                               | Size      |
| Shops 2 - Delivering 2023<br>(plus 1,140 sf covered patio) | 2,000 sf  |



# New shops delivering 2023

SWC 51st Ave & Olive Ave, Glendale



### SWC 51st Ave & Olive Ave, Glendale



**Photos** 













### Trade area

SWC 51st Ave & Olive Ave, Glendale



# Demographics

| Population     | 1-mile<br><b>18,827</b> | 3-miles <b>174,018</b> | 5-miles<br><b>474,383</b> |
|----------------|-------------------------|------------------------|---------------------------|
| Median age     | 1-mile                  | 3-miles                | 5-miles                   |
|                | <b>38.9</b>             | <b>35.6</b>            | <b>34.6</b>               |
| Daytime        | 1-mile                  | 3-miles                | 5-miles                   |
| employment     | <b>3,270</b>            | <b>36,978</b>          | 1 <b>23,403</b>           |
| Avg. HH income | 1-mile                  | 3-miles                | 5-miles                   |
|                | <b>\$75,177</b>