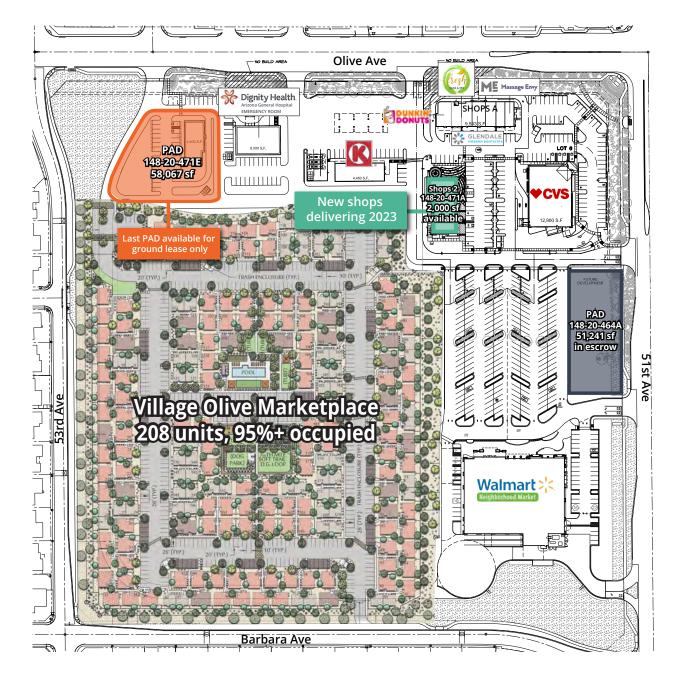

# Site plan & availability

SWC 51st Ave & Olive Ave, Glendale

| PADs for ground lease                                      | Size      |
|------------------------------------------------------------|-----------|
| 148-20-471E                                                | 58,067 sf |
|                                                            |           |
| Availability                                               | Size      |
| Shops 2 - Delivering 2023<br>(plus 1,140 sf covered patio) | 2,000 sf  |

# New shops delivering 2023

SWC 51st Ave & Olive Ave, Glendale