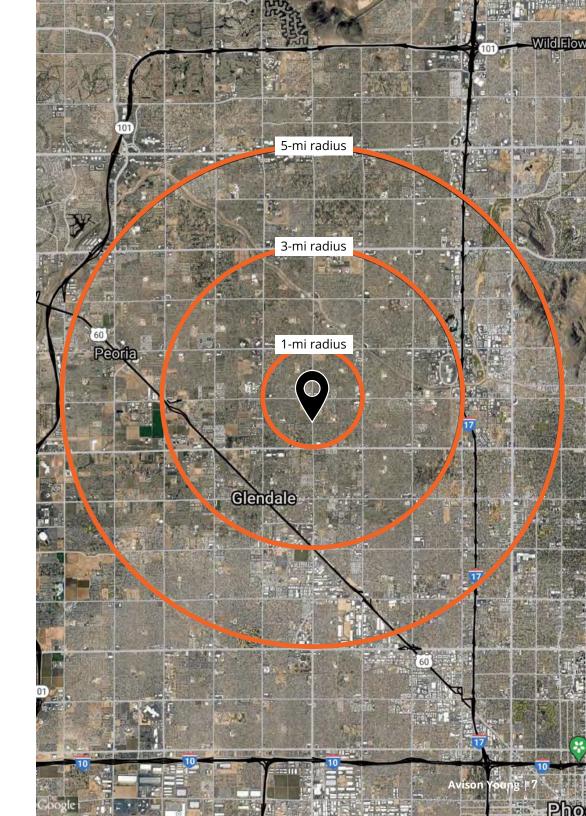

### Trade area

SWC 51st Ave & Olive Ave, Glendale

# Demographics

| Population     | 1-mile<br><b>18,827</b> | 3-miles <b>174,018</b> | 5-miles<br><b>474,383</b> |
|----------------|-------------------------|------------------------|---------------------------|
| Median age     | 1-mile                  | 3-miles                | 5-miles                   |
|                | <b>38.9</b>             | <b>35.6</b>            | <b>34.6</b>               |
| Daytime        | 1-mile                  | 3-miles                | 5-miles                   |
| employment     | <b>3,270</b>            | <b>36,978</b>          | 1 <b>23,403</b>           |
| Avg. HH income | 1-mile                  | 3-miles                | 5-miles                   |
|                | <b>\$75,177</b>         | <b>\$65,156</b>        | <b>\$66,000</b>           |
| HH units       | 1-mile                  | 3-miles                | 5-miles                   |
|                | <b>7,467</b>            | <b>67,486</b>          | <b>179,650</b>            |