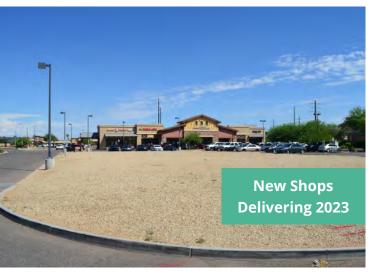

475,000



Great in-fill location in established trade area



Highly trafficked intersection (136K cpd)



PADs zoned C-2

## **Notable nearby tenant mix**

















# Site plan & availability

SWC 51st Ave & Olive Ave, Glendale



| PADs for ground lease                                      | Size      |
|------------------------------------------------------------|-----------|
| 148-20-471E                                                | 58,067 sf |
|                                                            |           |
| Availability                                               | Size      |
| Shops 2 - Delivering 2023<br>(plus 1,140 sf covered patio) | 2,000 sf  |



# New shops delivering 2023

SWC 51st Ave & Olive Ave, Glendale



### SWC 51st Ave & Olive Ave, Glendale



**Photos** 













### Trade area

SWC 51st Ave & Olive Ave, Glendale



# Demographics

| Population     | 1-mile<br><b>18,827</b> | 3-miles <b>174,018</b> | 5-miles<br><b>474,383</b> |
|----------------|-------------------------|------------------------|---------------------------|
| Median age     | 1-mile                  | 3-miles                | 5-miles                   |
|                | <b>38.9</b>             | <b>35.6</b>            | <b>34.6</b>               |
| Daytime        | 1-mile                  | 3-miles                | 5-miles                   |
| employment     | <b>3,270</b>            | <b>36,978</b>          | 1 <b>23,403</b>           |
| Avg. HH income | 1-mile                  | 3-miles                | 5-miles                   |
|