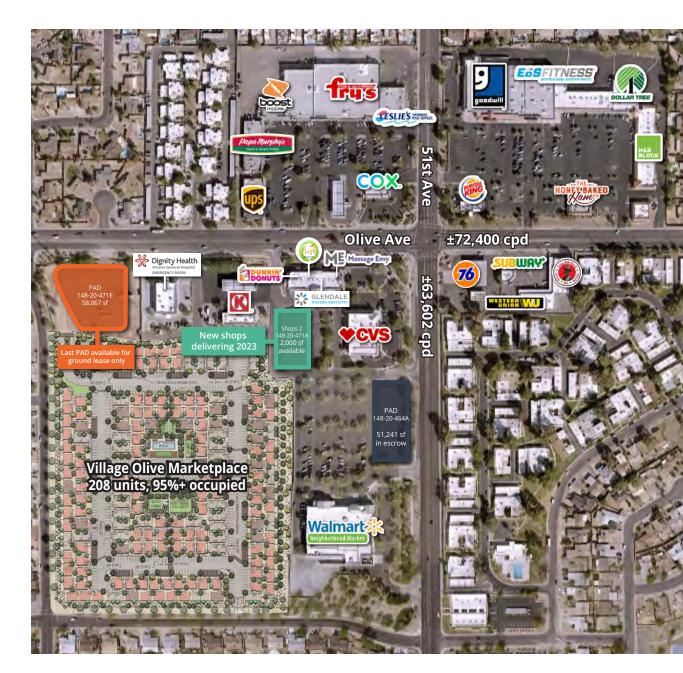

## **Notable nearby tenant mix**

### Trade area

SWC 51st Ave & Olive Ave, Glendale