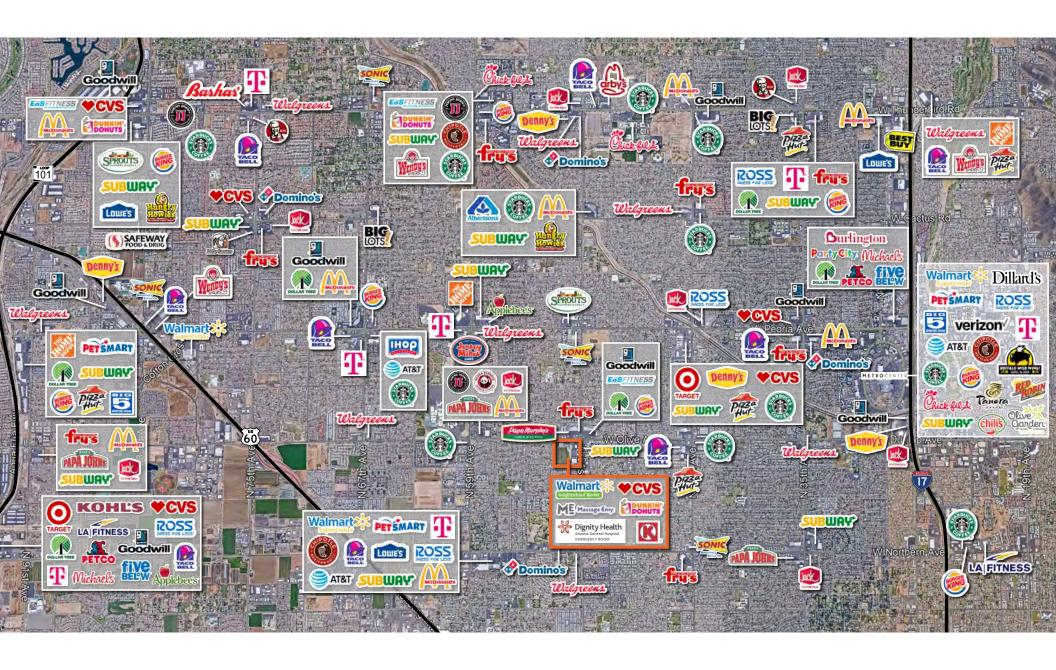

d intersection (136K cpd)



PADs zoned C-2

## **Notable nearby tenant mix**

















# Site plan & availability

SWC 51st Ave & Olive Ave, Glendale



| PADs for ground lease                                      | Size      |
|------------------------------------------------------------|-----------|
| 148-20-471E                                                | 58,067 sf |
|                                                            |           |
| Availability                                               | Size      |
| Shops 2 - Delivering 2023<br>(plus 1,140 sf covered patio) | 2,000 sf  |



# New shops delivering 2023

SWC 51st Ave & Olive Ave, Glendale



### SWC 51st Ave & Olive Ave, Glendale



**Photos** 













### Trade area

SWC 51st Ave & Olive Ave, Glendale



# Demographics

| Population     | 1-mile<br><b>18,827</b> | 3-miles <b>174,018</b> | 5-miles<br><b>474,383</b> |
|----------------|-------------------------|------------------------|---------------------------|
| Median age     | 1-mile                  | 3-miles                | 5-miles                   |
|                | <b>38.9</b>             | <b>35.6</b>            | <b>34.6</b>               |
| Daytime        | 1-mile                  | 3-miles                | 5-miles                   |
| employment     | <b>3,270</b>            | <b>36,978</b>          | 1 <b>23,403</b>           |
| Avg. HH income | 1-mile                  | 3-miles                | 5-miles                   |
|                | <b>\$75,177</b>         | <b>\$65,156</b>        | <b>\$66,000</b>