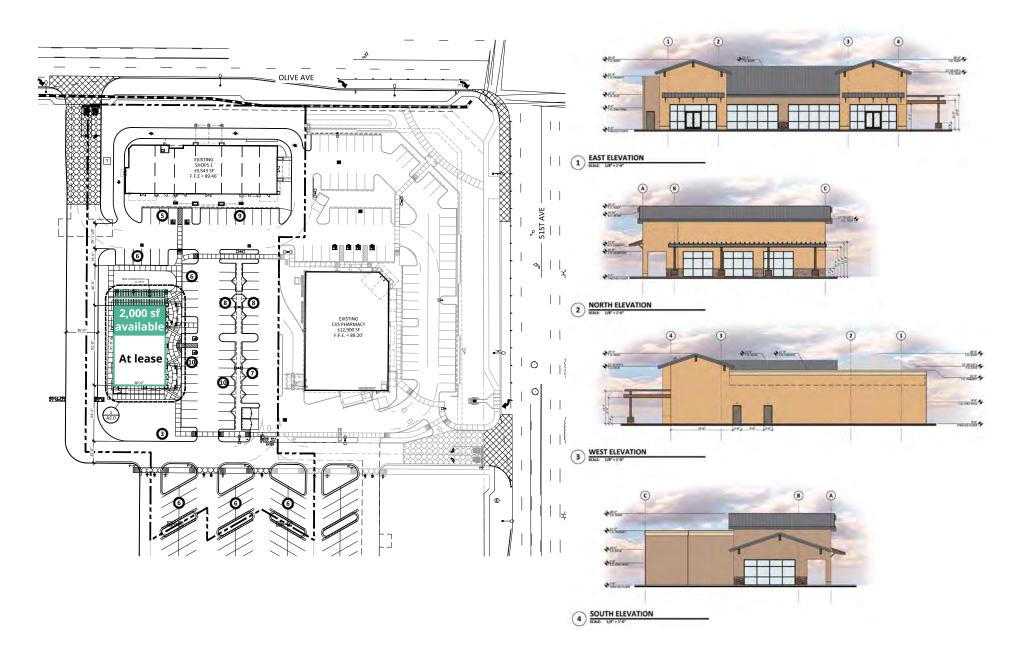

Population within five miles reaching 475,000



Great in-fill location in established trade area



Highly trafficked intersection (136K cpd)



PADs zoned C-2

## **Notable nearby tenant mix**

















# Site plan & availability

SWC 51st Ave & Olive Ave, Glendale



| PADs for ground lease                                      | Size      |
|------------------------------------------------------------|-----------|
| 148-20-471E                                                | 58,067 sf |
|                                                            |           |
| Availability                                               | Size      |
| Shops 2 - Delivering 2023<br>(plus 1,140 sf covered patio) | 2,000 sf  |



# New shops delivering 2023

SWC 51st Ave & Olive Ave, Glendale



### SWC 51st Ave & Olive Ave, Glendale



**Photos** 













### Trade area

SWC 51st Ave & Olive Ave, Glendale



# Demographics

| Population     | 1-mile<br><b>18,827</b> | 3-miles <b>174,018</b> | 5-miles<br><b>474,383</b> |
|----------------|-------------------------|------------------------|---------------------------|
| Median age     | 1-mile                  | 3-miles                | 5-miles                   |
|                | <b>38.9</b>             | <b>35.6</b>            | <b>34.6</b>               |
| Daytime        | 1-mile                  | 3-miles                | 5-miles                   |
| employment     | <b>3,270</b>            | <b>36,978</b>          | 1 <b>23,403</b>           |
| Avg. HH income | 1-mile                  | 3-miles                | 5-m