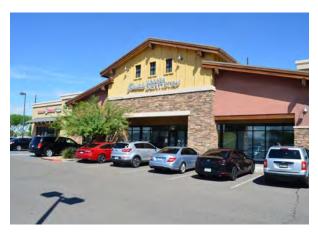

t in-fill location in established trade area



Highly trafficked intersection (136K cpd)



PADs zoned C-2

## **Notable nearby tenant mix**

















# Site plan & availability

SWC 51st Ave & Olive Ave, Glendale



| PADs for ground lease                                      | Size      |
|------------------------------------------------------------|-----------|
| 148-20-471E                                                | 58,067 sf |
|                                                            |           |
| Availability                                               | Size      |
| Shops 2 - Delivering 2023<br>(plus 1,140 sf covered patio) | 2,000 sf  |



# New shops delivering 2023

SWC 51st Ave & Olive Ave, Glendale



### SWC 51st Ave & Olive Ave, Glendale



**Photos** 













### Trade area

SWC 51st Ave & Olive Ave, Glendale



# Demographics

| Population     | 1-mile<br><b>18,827</b> | 3-miles <b>174,018</b> | 5-miles<br><b>474,383</b> |
|----------------|-------------------------|------------------------|---------------------------|
| Median age     | 1-mile                  | 3-miles                | 5-miles                   |
|                | <b>38.9</b>             | <b>35.6</b>            | <b>34.6</b>               |
| Daytime        | 1-mile                  | 3-miles                | 5-miles                   |
| employment     | <b>3,270</b>            | <b>36,978</b>          | 1 <b>23,403</b>           |
| Avg. HH income | 1-mile                  | 3-miles                | 5-miles                   |
|                | <b>\$75,177</