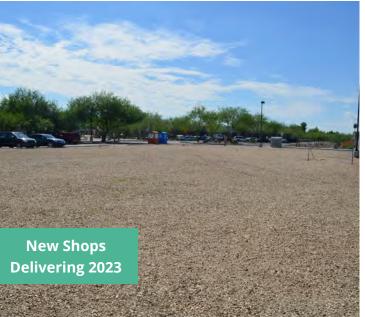

# Site plan & availability

SWC 51st Ave & Olive Ave, Glendale

| PADs for ground lease                                      | Size      |
|------------------------------------------------------------|-----------|
| 148-20-471E                                                | 58,067 sf |
|                                                            |           |
| Availability                                               | Size      |
| Shops 2 - Delivering 2023<br>(plus 1,140 sf covered patio) | 2,000 sf  |

# New shops delivering 2023

SWC 51st Ave & Olive Ave, Glendale