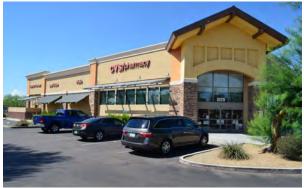

l location in established trade area



Highly trafficked intersection (136K cpd)



PADs zoned C-2

## **Notable nearby tenant mix**

















# Site plan & availability

SWC 51st Ave & Olive Ave, Glendale



| PADs for ground lease                                      | Size      |
|------------------------------------------------------------|-----------|
| 148-20-471E                                                | 58,067 sf |
|                                                            |           |
| Availability                                               | Size      |
| Shops 2 - Delivering 2023<br>(plus 1,140 sf covered patio) | 2,000 sf  |



# New shops delivering 2023

SWC 51st Ave & Olive Ave, Glendale



### SWC 51st Ave & Olive Ave, Glendale



**Photos** 













### Trade area

SWC 51st Ave & Olive Ave, Glendale



# Demographics

| Population     | 1-mile<br><b>18,827</b> | 3-miles <b>174,018</b> | 5-miles<br><b>474,383</b> |
|----------------|-------------------------|------------------------|---------------------------|
| Median age     | 1-mile                  | 3-miles                | 5-miles                   |
|                | <b>38.9</b>             | <b>35.6</b>            | <b>34.6</b>               |
| Daytime        | 1-mile                  | 3-miles                | 5-miles                   |
| employment     | <b>3,270</b>            | <b>36,978</b>          | 1 <b>23,403</b>           |
| Avg. HH income | 1-mile                  | 3-miles                | 5-miles                   |
|                | <b>\$75,177</b>