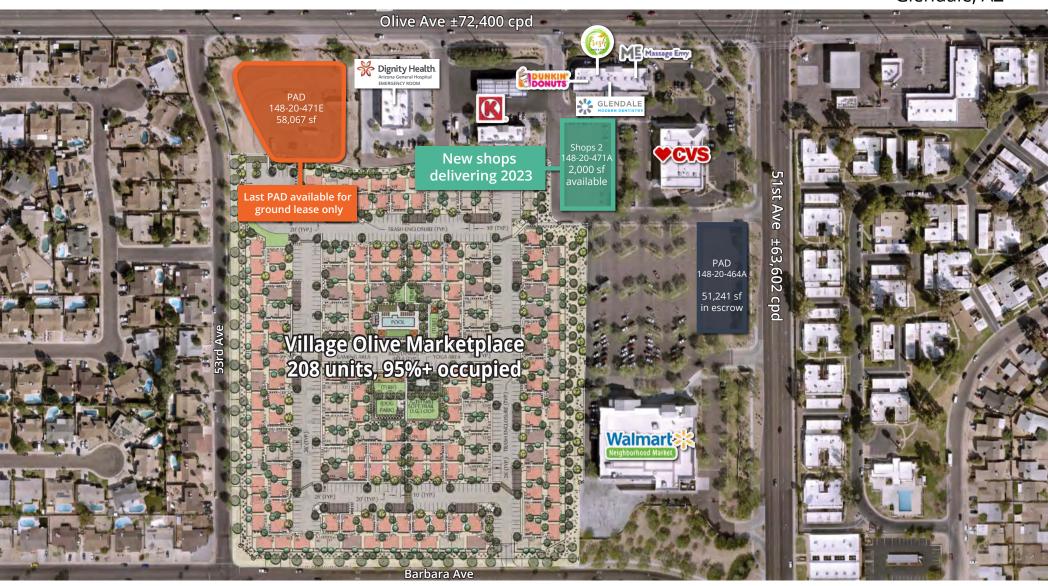

# Site plan & availability

SWC 51st Ave & Olive Ave, Glendale

| PADs for ground lease                                      | Size      |
|------------------------------------------------------------|-----------|
| 148-20-471E                                                | 58,067 sf |
|                                                            |           |
| Availability                                               | Size      |
| Shops 2 - Delivering 2023<br>(plus 1,140 sf covered patio) | 2,000 sf  |

# New shops delivering 2023

SWC 51st Ave & Olive Ave, Glendale