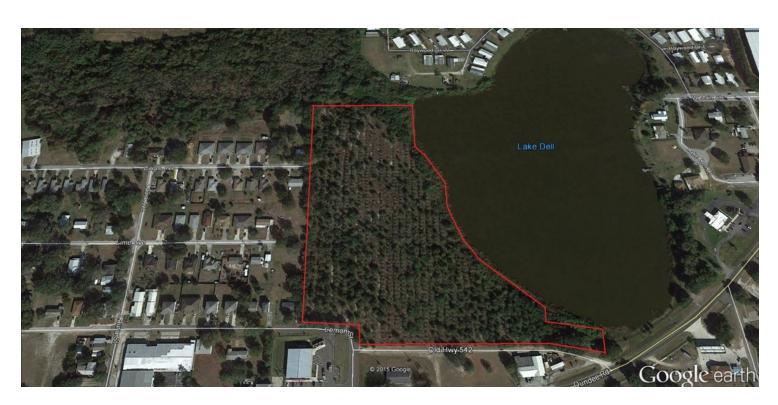

#### **OFFERING SUMMARY**

Coordinates

Listing Price \$600,000

Acres 14 Acres

Price Per Acre \$42,857

**County** Polk

**Zoning** FLU Medium Density Residential

**Taxes** \$9,642

**Parcel IDs** 272828846000000010

\_

28.0193318, -81.625515

Frontage 612 ft

Sewer 200 Feet Away

#### PROPERTY OVERVIEW

We are offering 14 acres of lakeside land for sale in Dundee, FL located on Lake Dell. This property has residential use development potential. The zoning is multi-family residential and future land use is medium density residential. Lake Dell is a public lake that provides a great source of entertainment for the surrounding area.