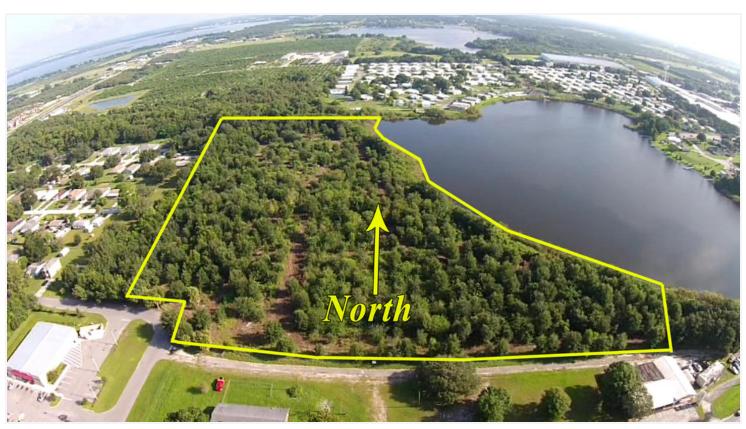

#### **OFFERING SUMMARY**

Coordinates

Listing Price \$600,000

Acres 14 Acres

Price Per Acre \$42,857

**County** Polk

**Zoning** FLU Medium Density Residential

**Taxes** \$9,642

**Parcel IDs** 272828846000000010

\_

28.0193318, -81.625515

Frontage 612 ft

Sewer 200 Feet Away

#### PROPERTY OVERVIEW

We are offering 14 acres of lakeside land for sale in Dundee, FL located on Lake Dell. This property has residential use development potential. The zoning is multi-family residential and future land use is medium density residential. Lake Dell is a public lake that provides a great source of entertainment for the surrounding area.