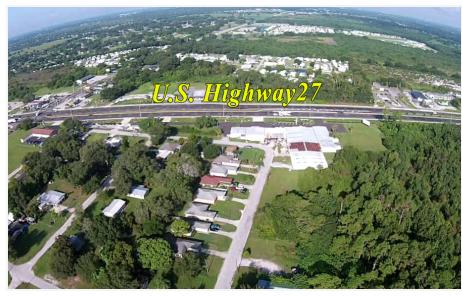

#### **DRIVE TIMES**

1 min to US 27, 8 mins to Eagle Ridge Mall and Publix. 10 mins to LegoLand, 12 mins to downtown Winter Haven, 20 mins to I-4, 53 mins to Orlando International Airport, 80 mins to Tampa International Airport

#### DRIVING DIRECTIONS

From US Hwy 27 and Dundee Road, Dundee, FL, travel 0.25 miles east on Dundee Road to Lemon St. Go north 1 block to the property.

Demographics Map 6

| POPULATION                           | ı MILE        | 5 MILES           | 10 MILES           |
|--------------------------------------|---------------|-------------------|--------------------|
| TOTAL POPULATION                     | 1,640         | 41,270            | 172,354            |
| MEDIAN AGE                           | 44.3          | 43.7              | 40.3               |
| MEDIAN AGE (MALE)                    | 44.8          | 43.1              | 39.4               |
| MEDIAN AGE (FEMALE)                  | 44.3          | 44.2              | 41.2               |
|                                      |               |                   |                    |
| HOUSEHOLDS & INCOME                  | 1 MILE        | 5 MILES           | 10 MILES           |
| HOUSEHOLDS & INCOME TOTAL HOUSEHOLDS | 1 MILE<br>688 | 5 MILES<br>16,649 | 10 MILES<br>67,519 |
|                                      |               |                   |                    |
| TOTAL HOUSEHOLDS                     | 688           | 16,649            | 67,519             |