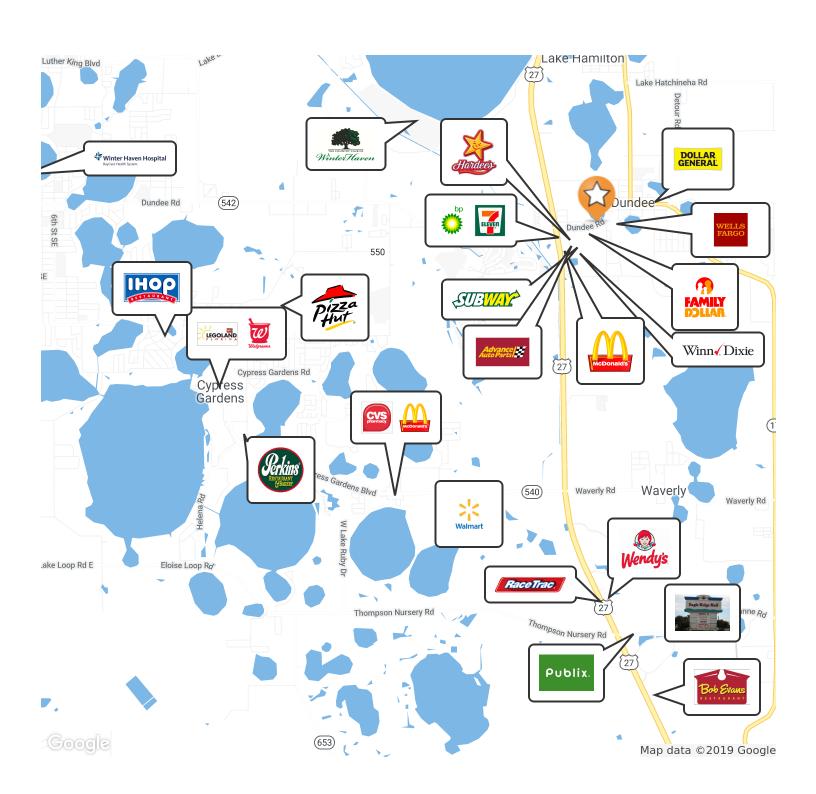

### 14± ACRES ON LAKE DELL, DUNDEE FL

Old Highway 542, Dundee, Winter Haven, FL 33838

Retailer Map

Location Maps 5

#### LOCATION DESCRIPTION

Near the lake is a regional shopping mall, restaurants, Home Depot, Legoland, and the Chain of Lakes. Disney and other Orlando attractions are only 45 minutes away.

#### **DRIVE TIMES**

1 min to US 27, 8 mins to Eagle Ridge Mall and Publix. 10 mins to LegoLand, 12 mins to downtown Winter Haven, 20 mins to I-4, 53 mins to Orlando International Airport, 80 mins to Tampa International Airport