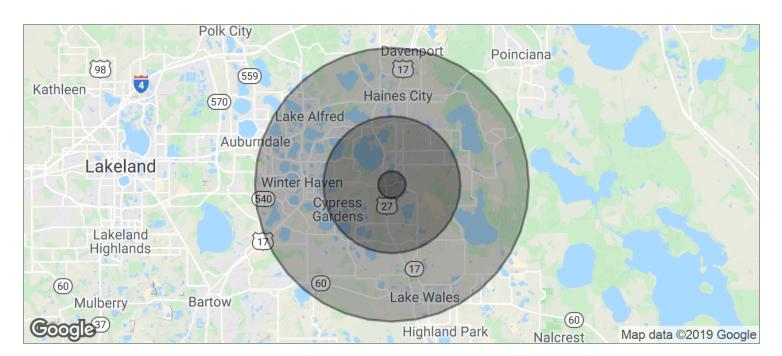

#### DRIVING DIRECTIONS

From US Hwy 27 and Dundee Road, Dundee, FL, travel 0.25 miles east on Dundee Road to Lemon St. Go north 1 block to the property.

Demographics Map 6

| POPULATION                           | ı MILE        | 5 MILES           | 10 MILES           |
|--------------------------------------|---------------|-------------------|--------------------|
| TOTAL POPULATION                     | 1,640         | 41,270            | 172,354            |
| MEDIAN AGE                           | 44.3          | 43.7              | 40.3               |
| MEDIAN AGE (MALE)                    | 44.8          | 43.1              | 39.4               |
| MEDIAN AGE (FEMALE)                  | 44.3          | 44.2              | 41.2               |
|                                      |               |                   |                    |
| HOUSEHOLDS & INCOME                  | 1 MILE        | 5 MILES           | 10 MILES           |
| HOUSEHOLDS & INCOME TOTAL HOUSEHOLDS | 1 MILE<br>688 | 5 MILES<br>16,649 | 10 MILES<br>67,519 |
|                                      |               |                   |                    |
| TOTAL HOUSEHOLDS                     | 688           | 16,649            | 67,519             |

<sup>\*</sup> Demographic data derived from 2010 US Census

Biography 1 7