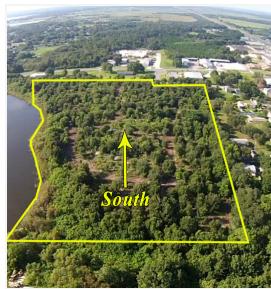

### 14± ACRES ON LAKE DELL, DUNDEE FL

OLD HIGHWAY 542, DUNDEE, WINTER HAVEN, FL 33838

Executive Summary 2

#### PROPERTY OVERVIEW

We are offering 14 acres of lakeside land for sale in Dundee, FL located on Lake Dell. This property has residential use development potential. The zoning is multi-family residential and future land use is medium density residential. Lake Dell is a public lake that provides a great source of entertainment for the surrounding area.

#### PROPERTY HIGHLIGHTS

- City Water Available
- · Sewer is 200 ft Away
- Zoning: Multi-Family Residential 12 units per acre
- Future Land Use: Medium Density Residential
- Lakeside Development Opportunity
- Conveniently Located to Winter Haven, Haines City, and I-4
- Wooded Property
- Previously Utilized as a Grove