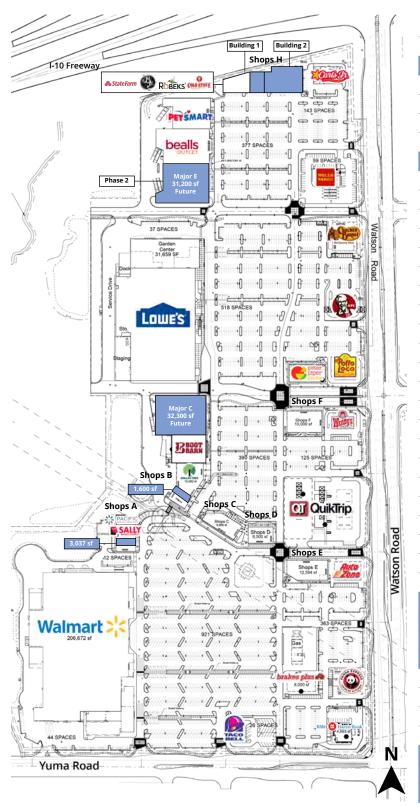

## Site plan

# Shop space available SWC I-10 Fwy & Watson Rd

| #               | Tenant                 | SF        |
|-----------------|------------------------|-----------|
| A1              | Go Wireless            | 1,560 sf  |
| A2-3            | Available              | 3,037 sf  |
| A4              | Sally Beauty           | 1,560 sf  |
| A5              | GameStop               | 1,482 sf  |
| A6              | Pacific Dental         | 3,148 sf  |
| B1              | Nationwide Vision      | 1,600 sf  |
| B2              | Available              | 1,600 sf  |
| B3              | Lee Nails              | 1,634 sf  |
| B4              | Jiu Jitsu              | 1,637 sf  |
| B5              | Fantastic Sams         | 1,200 sf  |
| B6-7            | Dollar Tree            | 8,736 sf  |
| C1-2            | Orthodontist           | 2,449 sf  |
| C3              | Sports Clips           | 1,400 sf  |
| C4              | Papa John's            | 1,400 sf  |
| C5              | JT Boba Tea house      | 1,240 sf  |
| C6              | Chipotle               | 2,417 sf  |
| D1              | Wingstop               | 1,900 sf  |
| D2              | Sushi & Poki House     | 1,400 sf  |
| D3              | PT Noodles             | 1,800 sf  |
| D4              | T-Mobile               | 1,391 sf  |
| E1              | APEX PT                | 2,400 sf  |
| E2              | Mattress Firm          | 4,500 sf  |
| E3              | Goodyear Chiropractic  | 1,709 sf  |
| E4              | One Health Urgent Care | 4,000 sf  |
| F1              | AT&T                   | 2,064 sf  |
| F2              | Leslie Pools           | 2,838 sf  |
| F3              | Simon Med              | 5,074 sf  |
| F4              | Jimmy John's           | 1,985 sf  |
| Major B         | Boot Barn              | 18,000 sf |
| Major C         | Available - Future     | 32,300 sf |
| Major E         | Available - Future     | 31,200 sf |
| H101 Building 1 | Available              | 2,652 sf  |
| H103 Building 1 | Available              | 1,629 sf  |
| H104 Building 1 | Cold Stone Creamery    | 1,507 sf  |
| H105 Building 1 | Robeks Juice           | 1,353 sf  |
| H106 Building 1 | Barber E's             | 1,196 sf  |
| H107 Building 1 | State Farm             | 1,040 sf  |
| H101 Building 2 | Available              | 2,578 sf  |
| H103 Building 2 | Available              | 2,529 sf  |
| H105 Building 2 | Available              | 2,578 sf  |