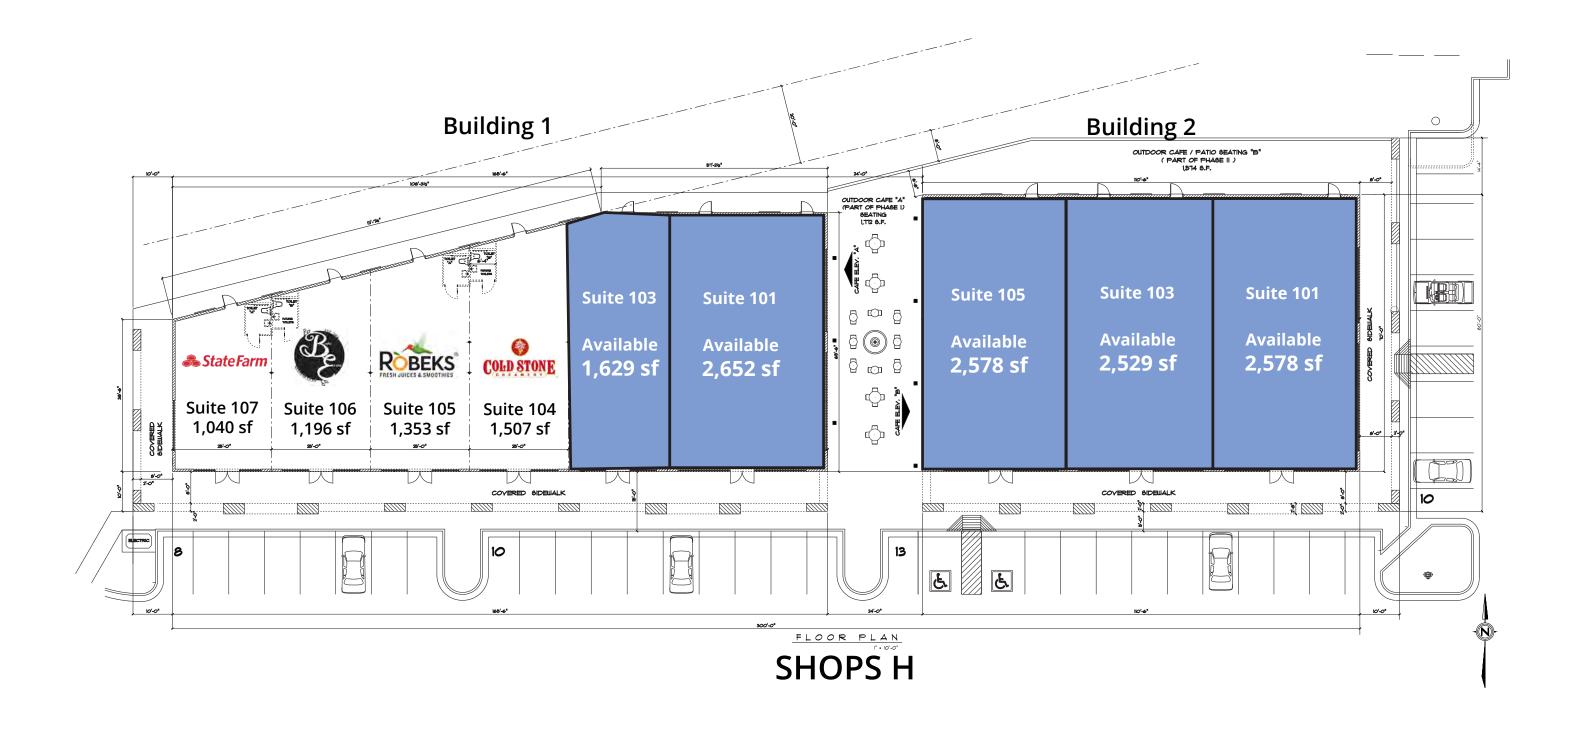

## Floor plans

# Shop space available SWC I-10 Fwy & Watson Rd

| #               | Tenant                 | SF        |
|-----------------|------------------------|-----------|
| A1              | Go Wireless            | 1,560 sf  |
| A2-3            | Available              | 3,037 sf  |
| A4              | Sally Beauty           | 1,560 sf  |
| A5              | GameStop               | 1,482 sf  |
| A6              | Pacific Dental         | 3,148 sf  |
| B1              | Nationwide Vision      | 1,600 sf  |
| B2              | Available              | 1,600 sf  |
| B3              | Lee Nails              | 1,634 sf  |
| B4              | Jiu Jitsu              | 1,637 sf  |
| B5              | Fantastic Sams         | 1,200 sf  |
| B6-7            | Dollar Tree            | 8,736 sf  |
| C1-2            | Orthodontist           | 2,449 sf  |
| C3              | Sports Clips           | 1,400 sf  |
| C4              | Papa John's            | 1,400 sf  |
| C5              | JT Boba Tea house      | 1,240 sf  |
| C6              | Chipotle               | 2,417 sf  |
| D1              | Wingstop               | 1,900 sf  |
| D2              | Sushi & Poki House     | 1,400 sf  |
| D3              | PT Noodles             | 1,800 sf  |
| D4              | T-Mobile               | 1,391 sf  |
| E1              | APEX PT                | 2,400 sf  |
| E2              | Mattress Firm          | 4,500 sf  |
| E3              | Goodyear Chiropractic  | 1,709 sf  |
| E4              | One Health Urgent Care | 4,000 sf  |
| F1              | AT&T                   | 2,064 sf  |
| F2              | Leslie Pools           | 2,838 sf  |
| F3              | Simon Med              | 5,074 sf  |
| F4              | Jimmy John's           | 1,985 sf  |
| Major B         | Boot Barn              | 18,000 sf |
| Major C         | Available - Future     | 32,300 sf |
| Major E         | Available - Future     | 31,200 sf |
| H101 Building 1 | Available              | 2,652 sf  |
| H103 Building 1 | Available              | 1,629 sf  |
| H104 Building 1 | Cold Stone Creamery    | 1,507 sf  |
| H105 Building 1 | Robeks Juice           | 1,353 sf  |
| H106 Building 1 | Barber E's             | 1,196 sf  |
| H107 Building 1 | State Farm             | 1,040 sf  |
| H101 Building 2 | Available              | 2,578 sf  |
| H103 Building 2 | Available              | 2,529 sf  |
| H105 Building 2 | Available              | 2,578 sf  |