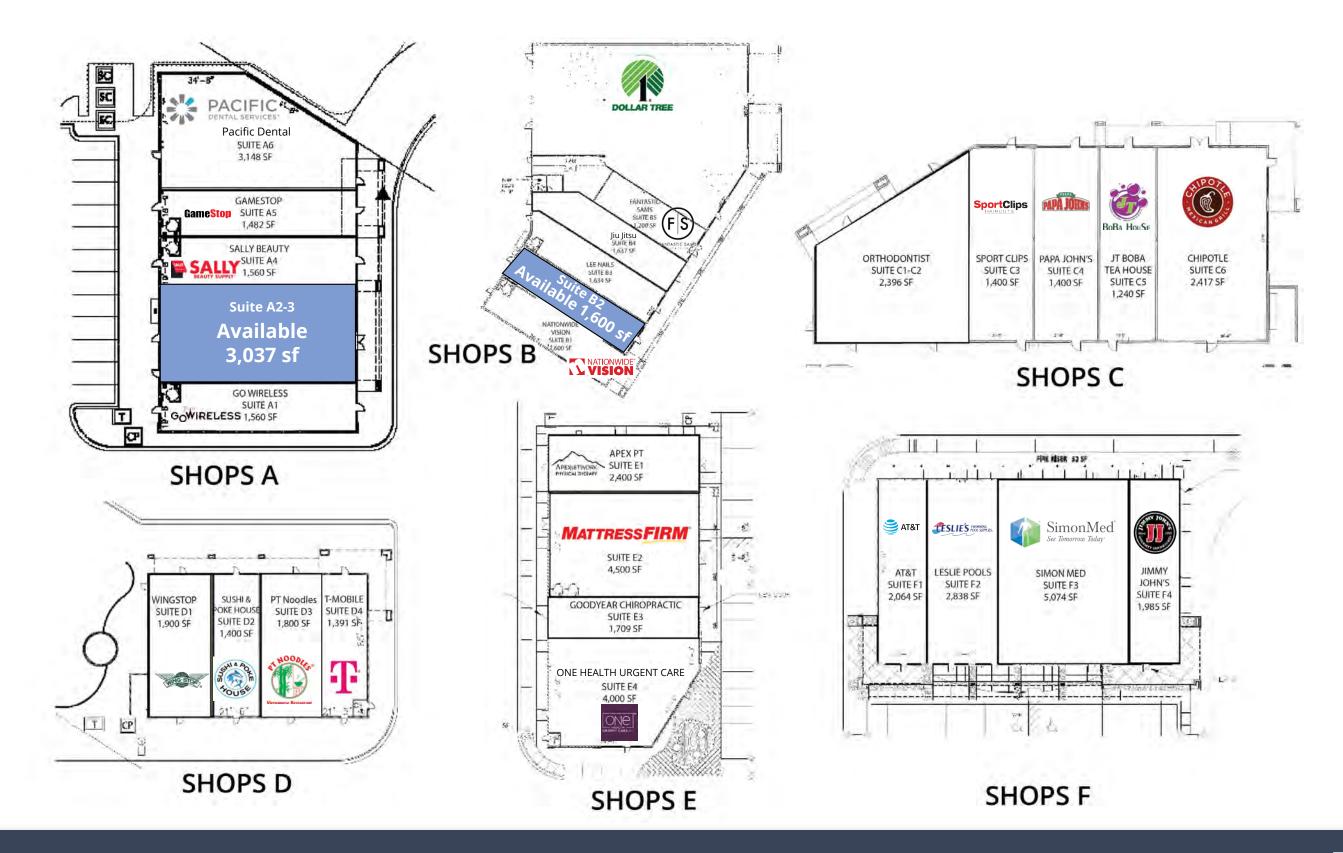

## Floor plans

# Shop space available SWC I-10 Fwy & Watson Rd

| #               | Tenant                 | SF        |
|-----------------|------------------------|-----------|
| A1              | Go Wireless            | 1,560 sf  |
| A2-3            | Available              | 3,037 sf  |
| A4              | Sally Beauty           | 1,560 sf  |
| A5              | GameStop               | 1,482 sf  |
| A6              | Pacific Dental         | 3,148 sf  |
| B1              | Nationwide Vision      | 1,600 sf  |
| B2              | Available              | 1,600 sf  |
| B3              | Lee Nails              | 1,634 sf  |
| B4              | Jiu Jitsu              | 1,637 sf  |
| B5              | Fantastic Sams         | 1,200 sf  |
| B6-7            | Dollar Tree            | 8,736 sf  |
| C1-2            | Orthodontist           | 2,449 sf  |
| C3              | Sports Clips           | 1,400 sf  |
| C4              | Papa John's            | 1,400 sf  |
| C5              | JT Boba Tea house      | 1,240 sf  |
| C6              | Chipotle               | 2,417 sf  |
| D1              | Wingstop               | 1,900 sf  |
| D2              | Sushi & Poki House     | 1,400 sf  |
| D3              | PT Noodles             | 1,800 sf  |
| D4              | T-Mobile               | 1,391 sf  |
| E1              | APEX PT                | 2,400 sf  |
| E2              | Mattress Firm          | 4,500 sf  |
| E3              | Goodyear Chiropractic  | 1,709 sf  |
| E4              | One Health Urgent Care | 4,000 sf  |
| F1              | AT&T                   | 2,064 sf  |
| F2              | Leslie Pools           | 2,838 sf  |
| F3              | Simon Med              | 5,074 sf  |
| F4              | Jimmy John's           | 1,985 sf  |
| Major B         | Boot Barn              | 18,000 sf |
| Major C         | Available - Future     | 32,300 sf |
| Major E         | Available - Future     | 31,200 sf |
| H101 Building 1 | Available              | 2,652 sf  |
| H103 Building 1 | Available              | 1,629 sf  |
| H104 Building 1 | Cold Stone Creamery    | 1,507 sf  |
| H105 Building 1 | Robeks Juice           | 1,353 sf  |
| H106 Building 1 | Barber E's             | 1,196 sf  |
| H107 Building 1 | State Farm             | 1,040 sf  |
| H101 Building 2 | Available              | 2,578 sf  |
| H103 Building 2 | Available              | 2,529 sf  |
| H105 Building 2 | Available              | 2,578 sf  |