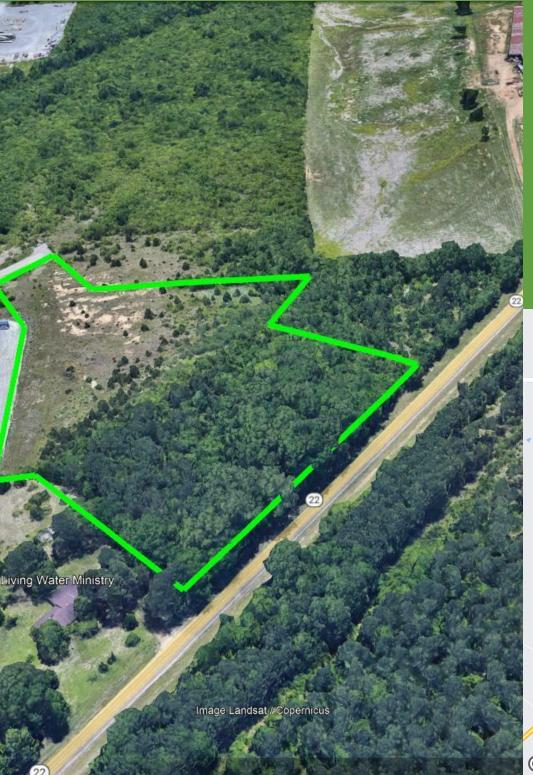

## 3.7 to 7.9 acres of commercial land HIGHWAY 22, CANTON, MS 39046

## **PROPERTY FEATURES**

- Total Area +/-7.9 Acres
  Commercial Land
- Parcel A +/-3.7 Acres @\$4.50 SF
- Parcel B +/-4.18 acres @\$2.50 per sf.
- One mile West of I-55
- .75 miles East of NissanParkway