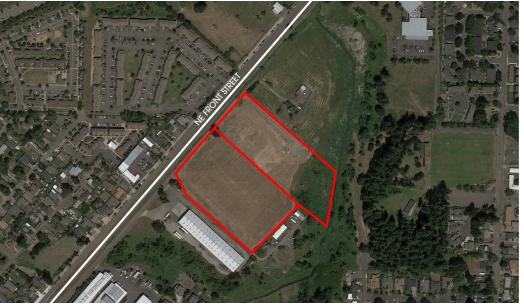

## **PROPERTY HIGHLIGHTS**

- Central location in Woodburn
- Direct access and over 1,000 feet of frontage on Commerce Way
- · Close proximity to both Portland and Salem
- A wide array of industrial uses permitted in the zone
- First building estimated to deliver in Q2 2025
- I-5 corridor
- · Lease and sale options
- Breaking Ground in Spring 2024

## **LOCATION OVERVIEW**

The property is located on the I-5 corridor in the heart of Woodburn, Oregon, and is less than 30 miles from both Portland and Salem.