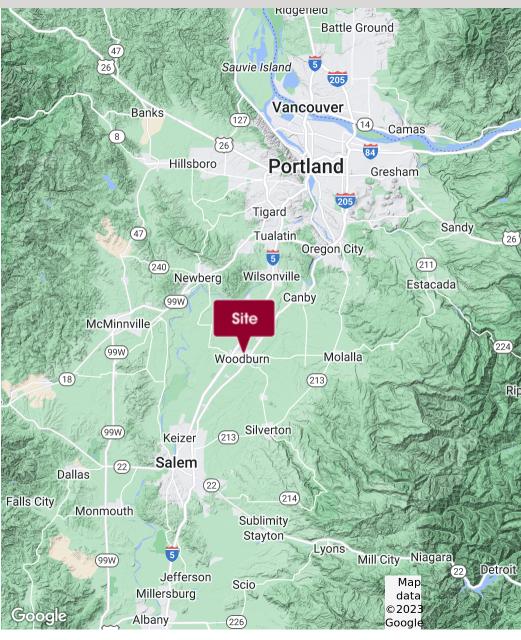

## **LOCATION OVERVIEW**

The property is located on the I-5 corridor in the heart of Woodburn, Oregon, and is less than 30 miles from both Portland and Salem.