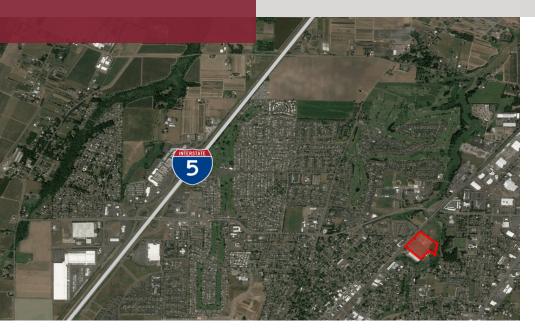

#### PROPERTY DESCRIPTION

One of the last industrial parcels available in Woodburn and in the region. The favorable site characteristics and zoning, combined with sophisticated and experienced ownership, allow a smooth road toward tenancy or ownership for a user. Speculative construction commences in Spring of 2024. The first building to deliver is a 65,004 SF freestanding building, with an estimated completion of Q2 2025.

## **PROPERTY HIGHLIGHTS**

- Central location in Woodburn
- Direct access and over 1,000 feet of frontage on Commerce Way
- · Close proximity to both Portland and Salem
- A wide array of industrial uses permitted in the zone
- First building estimated to deliver in Q2 2025
- I-5 corridor
- · Lease and sale options
- Breaking Ground in Spring 2024

## **LOCATION OVERVIEW**

The property is located on the I-5 corridor in the heart of Woodburn, Oregon, and is less than 30 miles from both Portland and Salem.