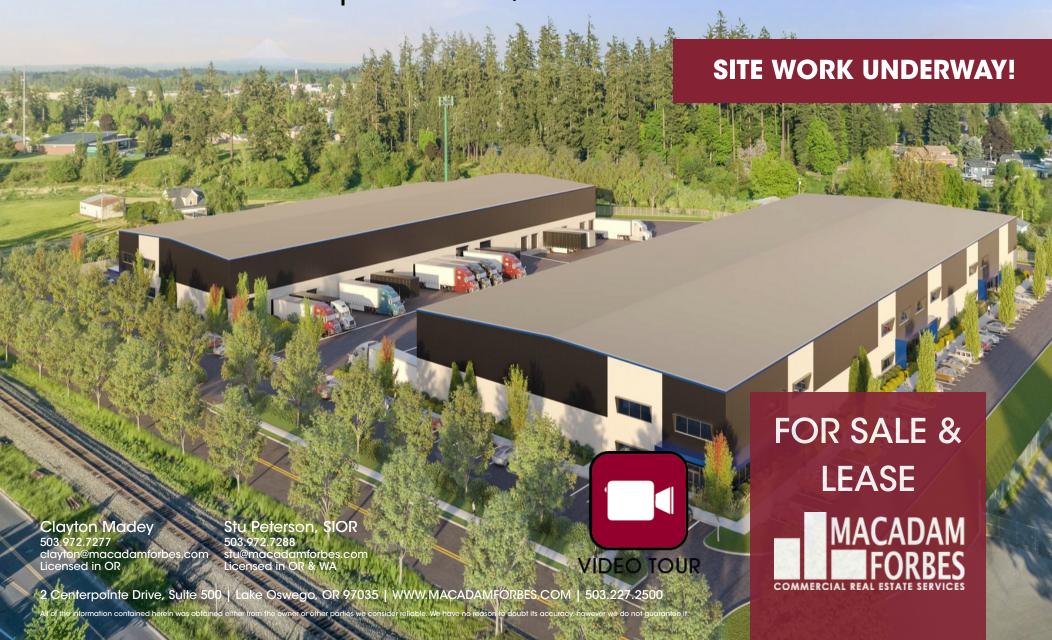

# Cobalt Industrial Park

1414 COMMERCE WAY | WOODBURN, OR 97071

## FOR SALE & LEASE

#### PROPERTY DESCRIPTION

One of the last industrial parcels available in Woodburn and in the region. The favorable site characteristics and zoning, combined with sophisticated and experienced ownership, allow a smooth road toward tenancy or ownership for a user. Speculative construction commences in Spring of 2024. The first building to deliver is a 65,004 SF freestanding building, with an estimated completion of Q2 2025.

## **PROPERTY HIGHLIGHTS**

- Central location in Woodburn
- Direct access and over 1,000 feet of frontage on Commerce Way
- · Close proximity to both Portland and Salem
- A wide array of industrial uses permitted in the zone
- First building estimated to deliver in Q2 2025
- I-5 corridor
- · Lease and sale options
- Breaking Ground in Spring 2024

#### **OFFERING SUMMARY**

| Sale Price:          | Contact Broker        |
|----------------------|-----------------------|
| Lease Rate:          | Contact Broker        |
| Available SF:        | 30,000 - 154,127 SF   |
| Total Lot Size:      | 11.04 Acres           |
| Total Building Size: | 154,127 SF            |
| Zoning:              | Light Industrial (IL) |
| Estimated Delivery:  | Q1 2025               |