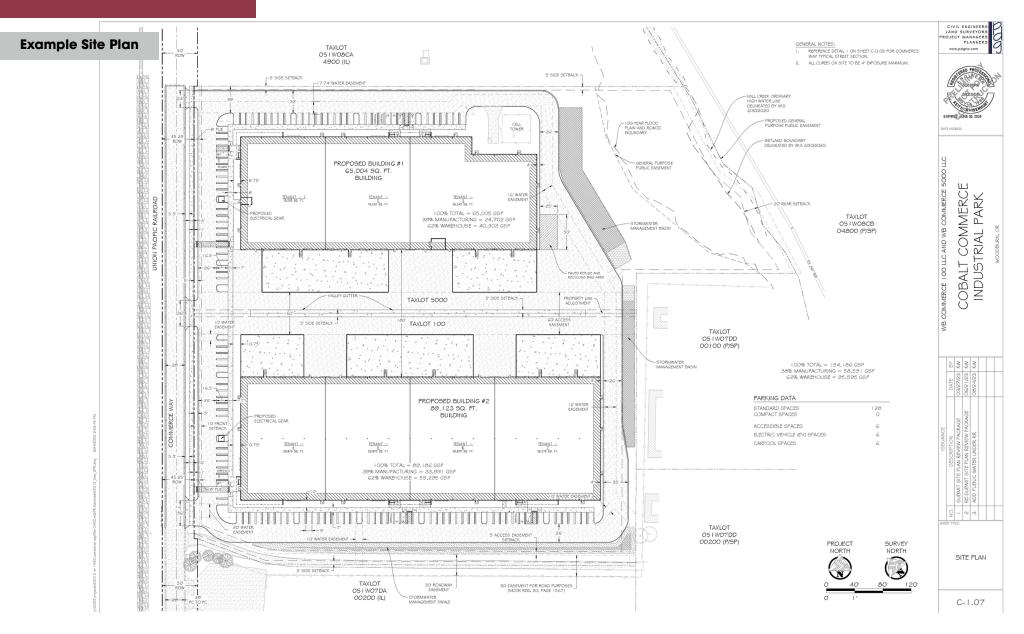

#### PROPERTY DESCRIPTION

One of the last industrial parcels available in Woodburn and in the region. The favorable site characteristics and zoning, combined with sophisticated and experienced ownership, allow a smooth road toward tenancy or ownership for a user. Speculative construction commences in Spring of 2024. The first building to deliver is a 65,004 SF freestanding building, with an estimated completion of Q2 2025.

#### **OFFERING SUMMARY**

| Sale Price:          | Contact Broker        |
|----------------------|-----------------------|
| Lease Rate:          | Contact Broker        |
| Available SF:        | 30,000 - 154,127 SF   |
| Total Lot Size:      | 11.04 Acres           |
| Total Building Size: | 154,127 SF            |
| Zoning:              | Light Industrial (IL) |
| Estimated Delivery:  | Q1 2025               |