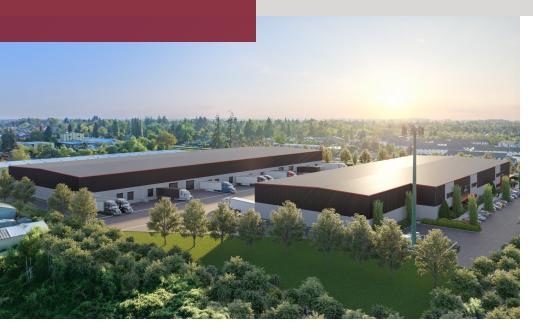

#### PROPERTY DESCRIPTION

One of the last industrial parcels available in Woodburn and in the region. The favorable site characteristics and zoning, combined with sophisticated and experienced ownership, allow a smooth road toward tenancy or ownership for a user. Speculative construction commences in Spring of 2024. The first building to deliver is a 65,004 SF freestanding building, with an estimated completion of Q2 2025.

## **PROPERTY HIGHLIGHTS**

- Central location in Woodburn
- Direct access and over 1,000 feet of frontage on Commerce Way
- · Close proximity to both Portland and Salem
- A wide array of industrial uses permitted in the zone
- First building estimated to deliver in Q2 2025
- I-5 corridor
- · Lease and sale options
- Breaking Ground in Spring 2024