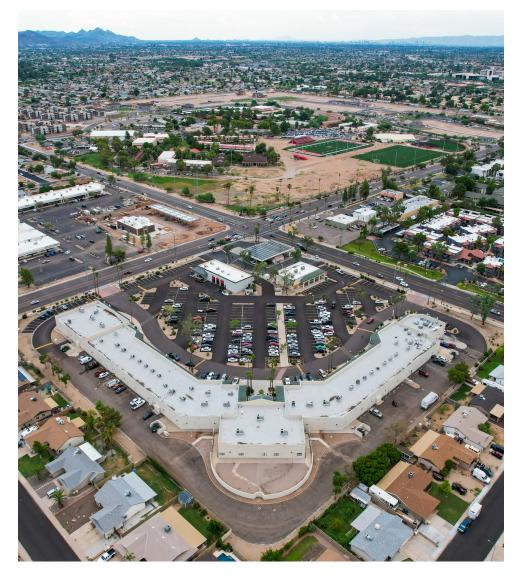

#### LEASE SPACES

#### **LEASE INFORMATION**

| LEASE TYPE:  | NNN            | LEASE TERM: | Negotiable |
|--------------|----------------|-------------|------------|
| TOTAL SPACE: | 961 - 4,859 SF | LEASE RATE: | \$16 SF/yr |

#### AVAILABLE SPACES

| <br>SUITE   | TENANT    | SIZE (SF)        | LEASE TYPE | LEASE RATE    |
|-------------|-----------|------------------|------------|---------------|
| Suite 1A    | Available | 2,587 - 4,859 SF | NNN        | \$16.00 SF/yr |
| Suite 2     | Available | 2,272 - 4,859 SF | NNN        | \$16.00 SF/yr |
| Suite 19    | Available | 961 - 2,897 SF   | NNN        | \$16.00 SF/yr |
| Suite 20/21 | Available | 1,936 - 2,897 SF | NNN        | \$16.00 SF/yr |