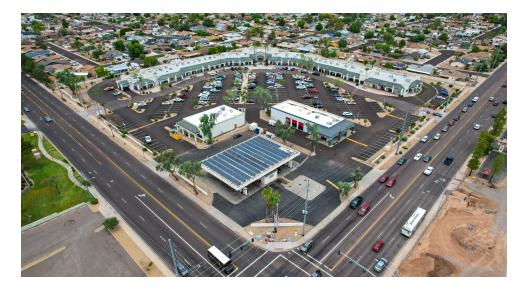

#### **PROPERTY SUMMARY**

#### **OFFERING SUMMARY**

| LEASE RATE:    | \$16.00 SF/yr (NNN) |
|----------------|---------------------|
| NNN RATE:      | \$6.35 PSF          |
| BUILDING SIZE: | 62,949 SF           |
| AVAILABLE SF:  | 961 - 4,859 SF      |
| YEAR BUILT:    | 1988                |
| ZONING:        | C-2                 |
| TRAFFIC COUNT: | 40,000              |

#### **PROPERTY HIGHLIGHTS**

- Five spaces for Lease
- Well-established neighborhood retail center
- Diverse tenant mix | Regional and local tenants
- Strong growth in surrounding area | Arrowhead Ranch Submarket
- Substantial new development in direct vicinity
- Directly adjacent to Arizona Christian University
- Near ASU West campus and Grand Canyon University