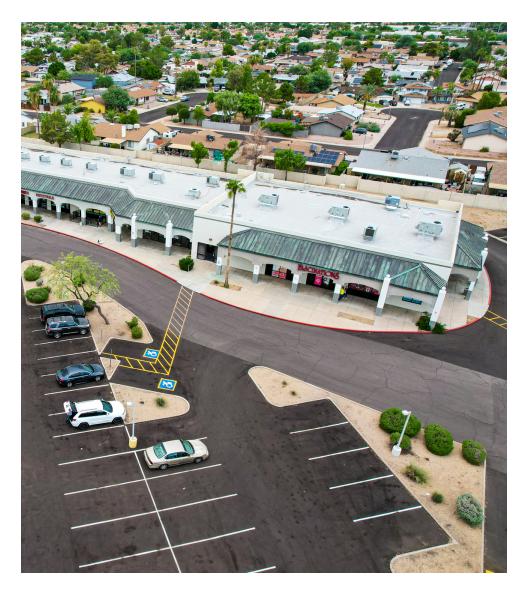

#### **PROPERTY DESCRIPTION**

#### **PROPERTY DESCRIPTION**

SVN Desert Commercial Advisors, on behalf of the Owner, is pleased to offer for lease the last remaining vacancies at Greenway Promenade. The vacancies represent two unique opportunities within the center. Suite 1A and Suite 2 represent a combined  $\pm$ 4,859 SF of leasable space on the eastern side of the property near 59th Ave. The suites currently have a pass-through cut between them but could easily be divided should it be necessary. Suite 19, 20/21 represents a total of  $\pm$ 2,897 SF of space on the western side of the complex near the Greenway Rd Entrance. Suite 20 and 21 are currently combined with a shared wall to suite 19 providing the remainder of the available space.