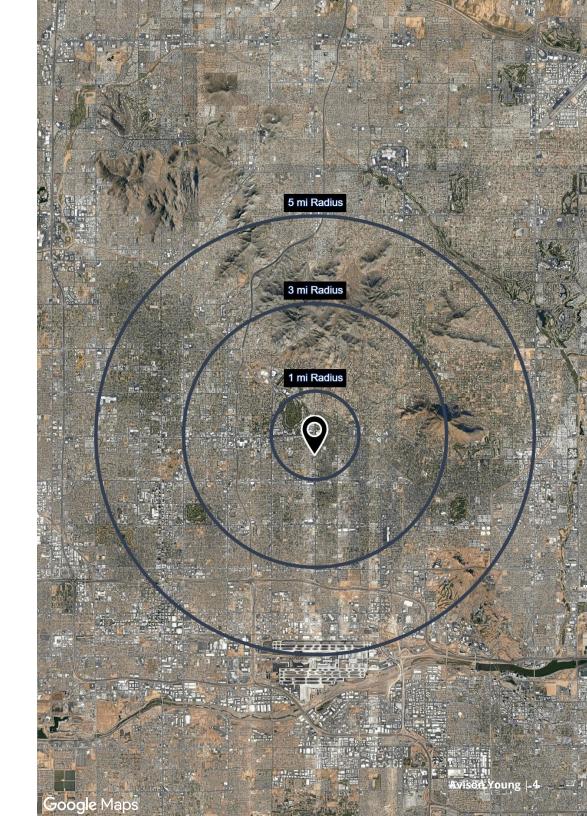

## **Demographics**

**Population** 

1-mile 11,945

3-miles 125,563

5-miles 310,918

1-mile

3-miles

5-miles

Median age

45.1

38.6

37.9

**Daytime** employment

1-mile

3-miles

5-miles

19,074

96,430

278,210

Avg. HH income 1-mile

3-miles

5-miles

\$147,887

\$110,241

\$111,608

1-mile

3-miles

5-miles

6,790

62,356

153,398