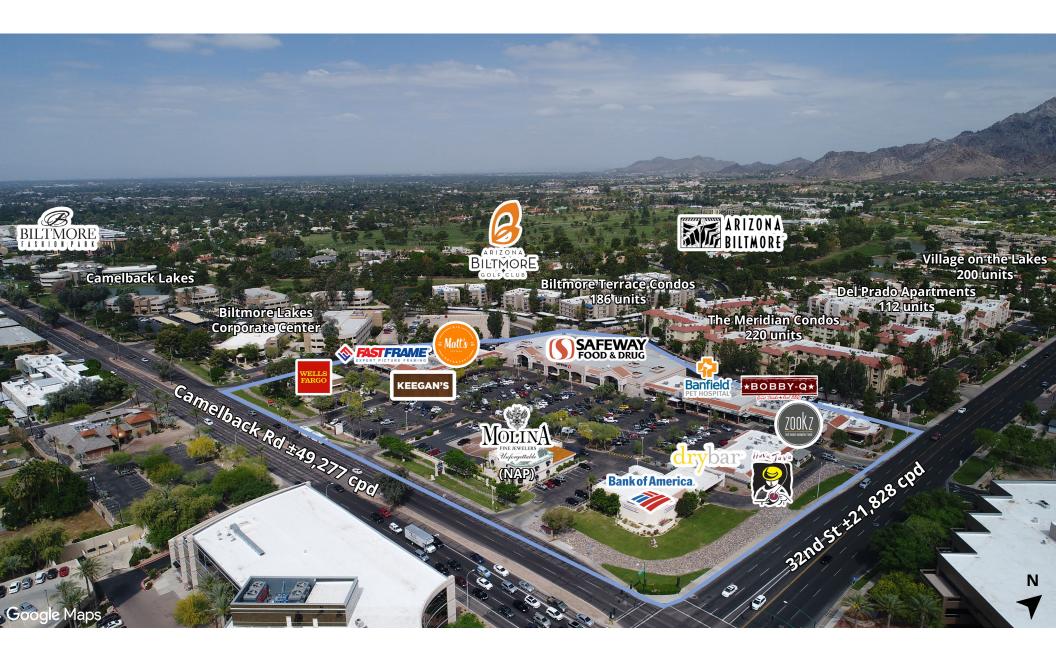

### Location

### **Traffic counts**

Camelback Road

 $\pm 49,277$  cpd

32nd Street

±21,828 cpd