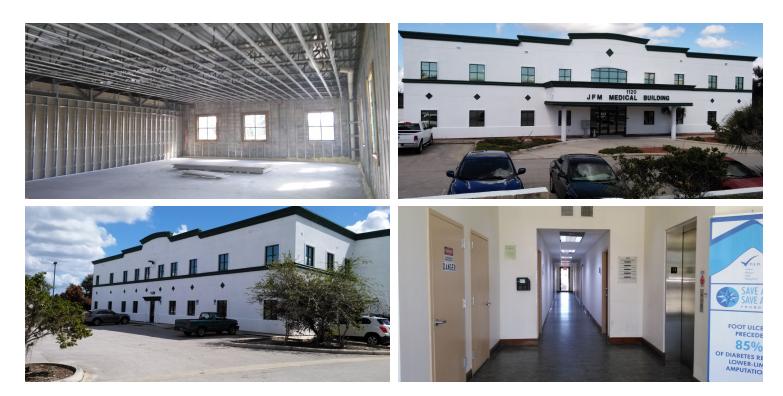

#### **PROPERTY OVERVIEW**

HUGE price reduction!! Located on the main road through Lake Wales and with easy access to Lake Wales Hospital, doctor offices and pharmacies. This property is optimum for doctors or medical professional offices. The 92 parking spaces allow for many clients to visit the facility all at the same time.

#### PROPERTY HIGHLIGHTS

- Owner Motivated-- Bring Offers!
- First floor completely built out
- Second floor, 4,123 sqft built-out, 5,261 sqft raw
- High Visibility and close to Hospital Campus
- Convenient Onsite Parking
- New roof and exterior paint in 2018