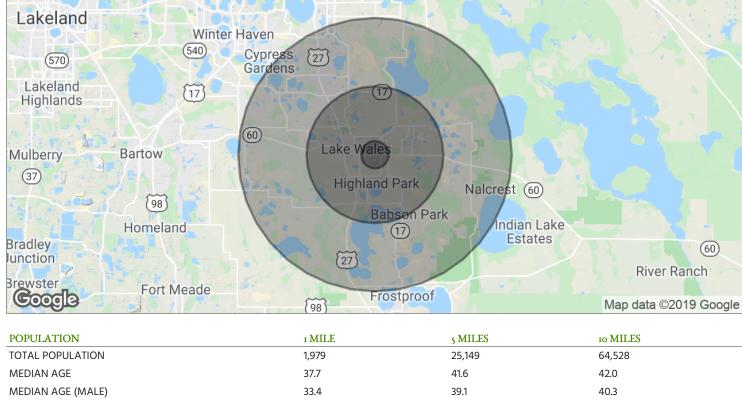

#### Demographics Map

| MEDIAN AGE (FEMALE) | 40.5      | 42.9      | 43.0      |
|---------------------|-----------|-----------|-----------|
| HOUSEHOLDS & INCOME | 1 MILE    | 5 MILES   | ю MILES   |
| TOTAL HOUSEHOLDS    | 776       | 10,106    | 25,701    |
| # OF PERSONS PER HH | 2.6       | 2.5       | 2.5       |
| AVERAGE HH INCOME   | \$45,837  | \$51,188  | \$53,456  |
| AVERAGE HOUSE VALUE | \$129,910 | \$159,906 | \$170,740 |
|                     |           |           |           |

\* Demographic data derived from 2010 US Census

Trevor C. Williams, MA trevor@crosbydirt.com Erin Carden, CCIM erin@crosbydirt.com 863.604.0564