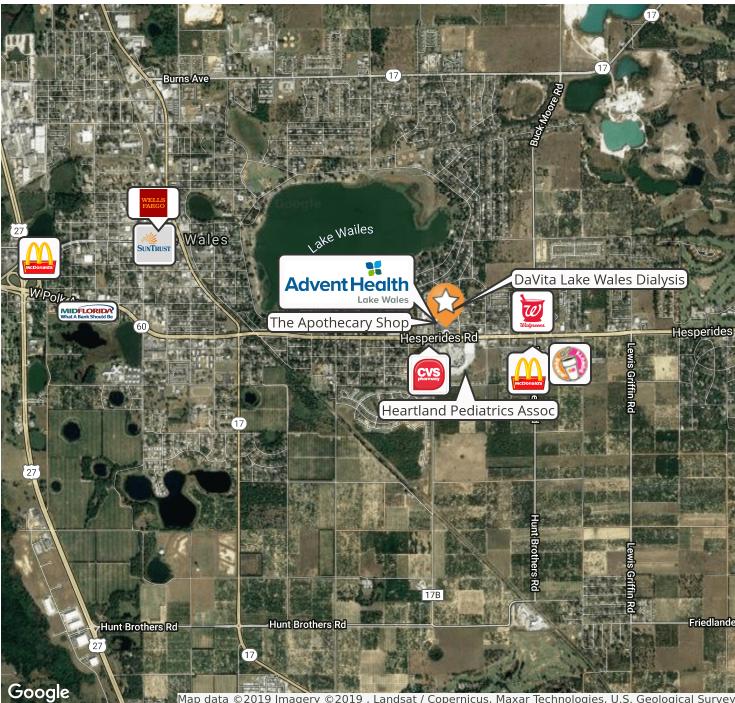

## crosbydirt.com 141 5th St. NW Winter Haven, FL 33881 863.293.5600

Retailer Map

Map data ©2019 Imagery ©2019 , Landsat / Copernicus, Maxar Technologies, U.S. Geological Survey

Trevor C. Williams, MA trevor@crosbydirt.com Erin Carden, CCIM erin@crosbydirt.com 863.604.0564

# LOCATION DESCRIPTION

Less than 5 minutes to the Lake Wales Hospital, this property is perfect for doctors or other medical offices.