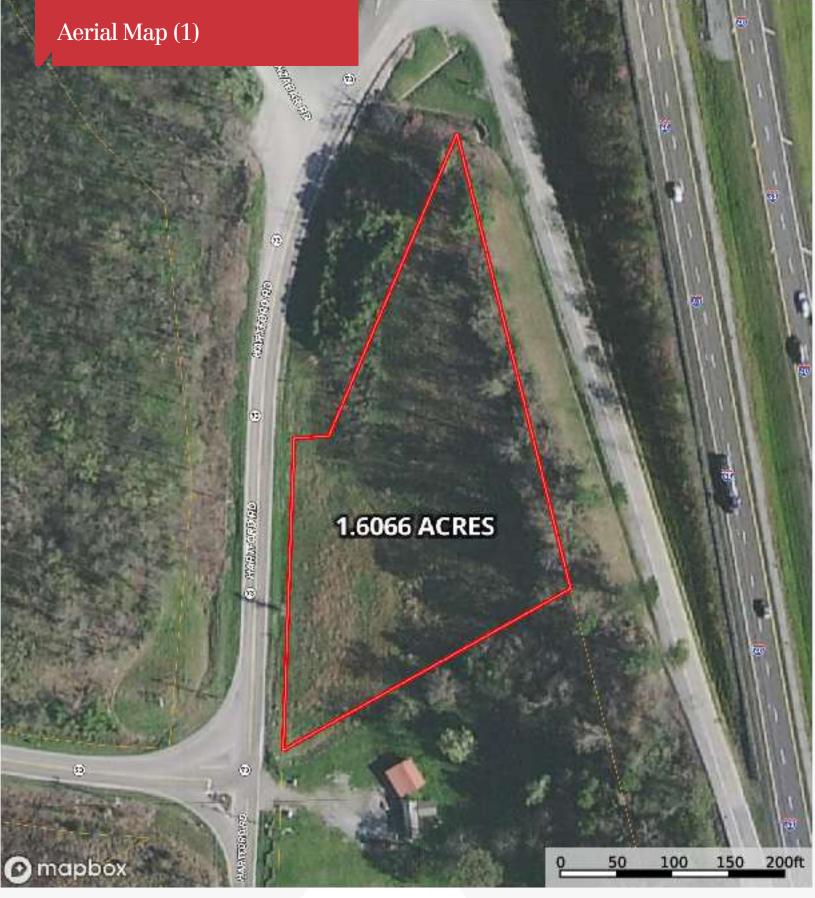

## Section 1

| SALE PRICE:    | \$575,000                                  |  |
|----------------|--------------------------------------------|--|
| LOT SIZE:      | 1.73 Acres                                 |  |
| APN #:         | 084 012.02                                 |  |
| ZONING:        | Cocke County has no zoning plan in effect. |  |
| MARKET:        | Cocke County, TN                           |  |
| SUB MARKET:    | I-40 Exit 440                              |  |
| CROSS STREETS: | Hartford Road & Wilton<br>Springs Road     |  |
|                |                                            |  |

### **Property Highlights**

- 1.73 acres, located just off I-40 Exit 440 with excellent visibility and access
- Public water is located across the street (availability to be confirmed)
- Property is unzoned Cocke County has no zoning in effect
- East side fronts on-ramp to I-40 East.
- West side front Hartford Road (State Highway 73)
- 30,097 I-40 Annual Average Daily Traffic (AADT) Count

### **Property Overview**

This unimproved land tract is located immediately off I-40 Exit 440 in Cocke County, TN. It has rolling topography and excellent road frontage. Potentially a good site for a convenience store/gas station or other retail development catering to Interstate travelers. No zoning restrictions.