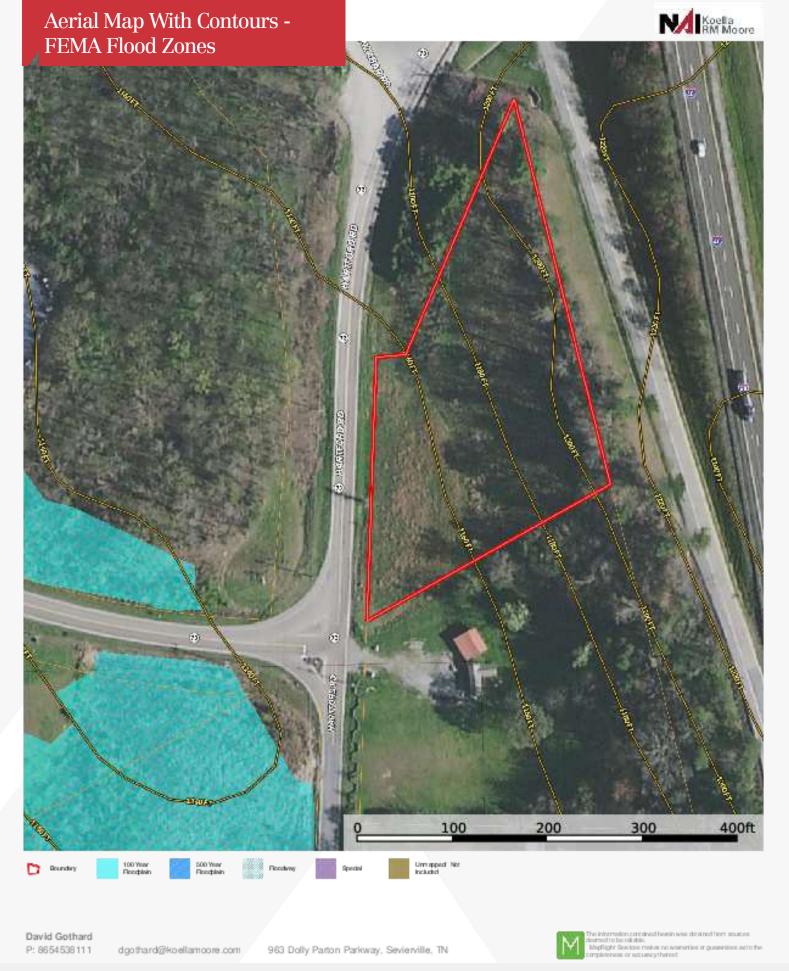

### **Property Highlights**

- 1.73 acres, located just off I-40 Exit 440 with excellent visibility and access
- Public water is located across the street (availability to be confirmed)
- Property is unzoned Cocke County has no zoning in effect
- East side fronts on-ramp to I-40 East.
- West side front Hartford Road (State Highway 73)
- 30,097 I-40 Annual Average Daily Traffic (AADT) Count

### **Property Overview**

This unimproved land tract is located immediately off I-40 Exit 440 in Cocke County, TN. It has rolling topography and excellent road frontage. Potentially a good site for a convenience store/gas station or other retail development catering to Interstate travelers. No zoning restrictions.