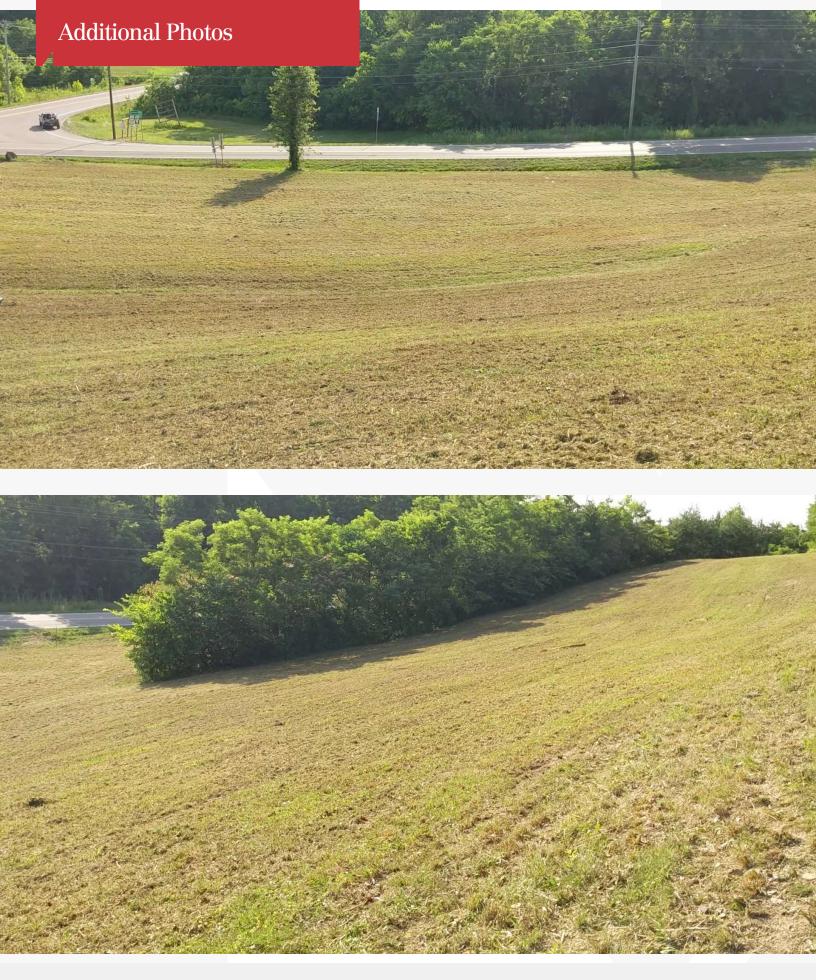

### **Property Highlights**

- 1.73 acres, located just off I-40 Exit 440 with excellent visibility and access
- Public water is located across the street (availability to be confirmed)
- Property is unzoned Cocke County has no zoning in effect
- East side fronts on-ramp to I-40 East.
- West side front Hartford Road (State Highway 73)
- 30,097 I-40 Annual Average Daily Traffic (AADT) Count

### **Property Overview**

This unimproved land tract is located immediately off I-40 Exit 440 in Cocke County, TN. It has rolling topography and excellent road frontage. Potentially a good site for a convenience store/gas station or other retail development catering to Interstate travelers. No zoning restrictions.