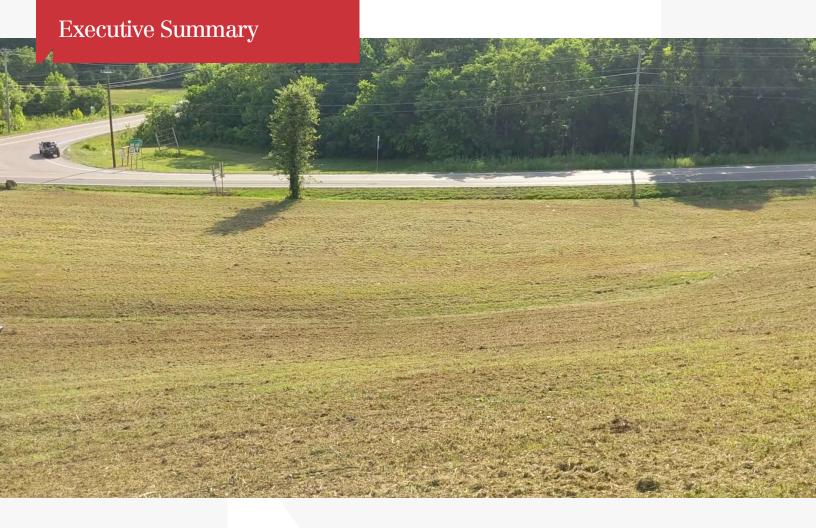

### **Property Highlights**

- 1.73 acres, located just off I-40 Exit 440 with excellent visibility and access
- Public water is located across the street (availability to be confirmed)
- Property is unzoned Cocke County has no zoning in effect
- East side fronts on-ramp to I-40 East.
- West side front Hartford Road (State Highway 73)
- 30,097 I-40 Annual Average Daily Traffic (AADT) Count

### **Property Overview**

This unimproved land tract is located immediately off I-40 Exit 440 in Cocke County, TN. It has rolling topography and excellent road frontage. Potentially a good site for a convenience store/gas station or other retail development catering to Interstate travelers. No zoning restrictions.