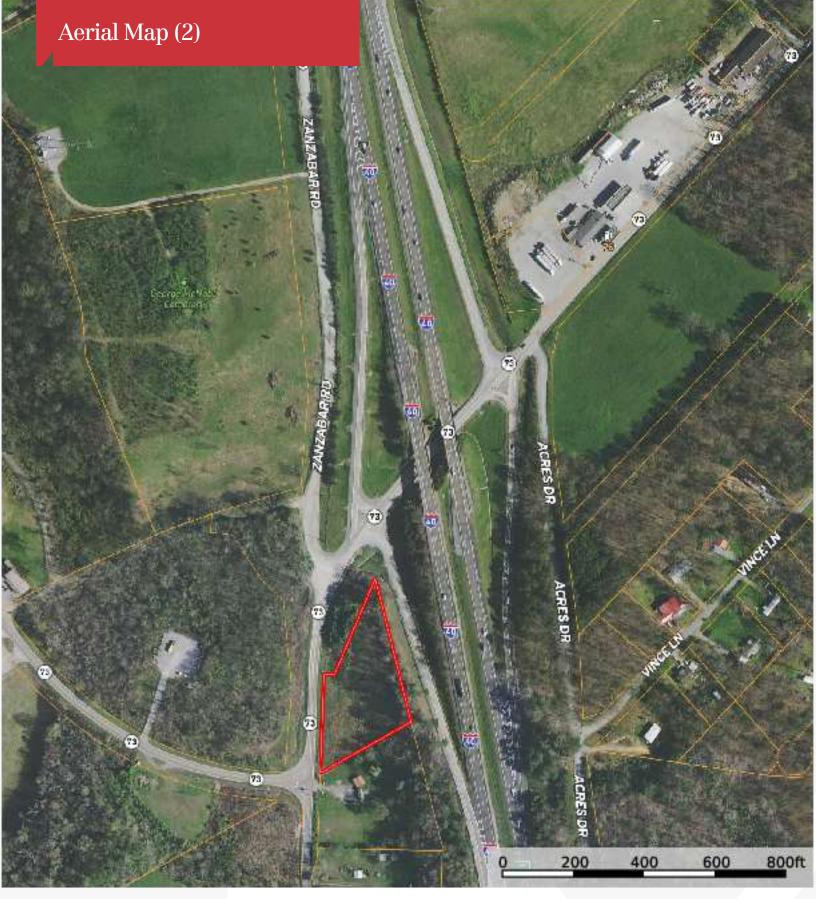

### **Property Highlights**

- 1.73 acres, located just off I-40 Exit 440 with excellent visibility and access
- Public water is located across the street (availability to be confirmed)
- Property is unzoned Cocke County has no zoning in effect
- East side fronts on-ramp to I-40 East.
- West side front Hartford Road (State Highway 73)
- 30,097 I-40 Annual Average Daily Traffic (AADT) Count

### **Property Overview**

This unimproved land tract is located immediately off I-40 Exit 440 in Cocke County, TN. It has rolling topography and excellent road frontage. Potentially a good site for a convenience store/gas station or other retail development catering to Interstate travelers. No zoning restrictions.