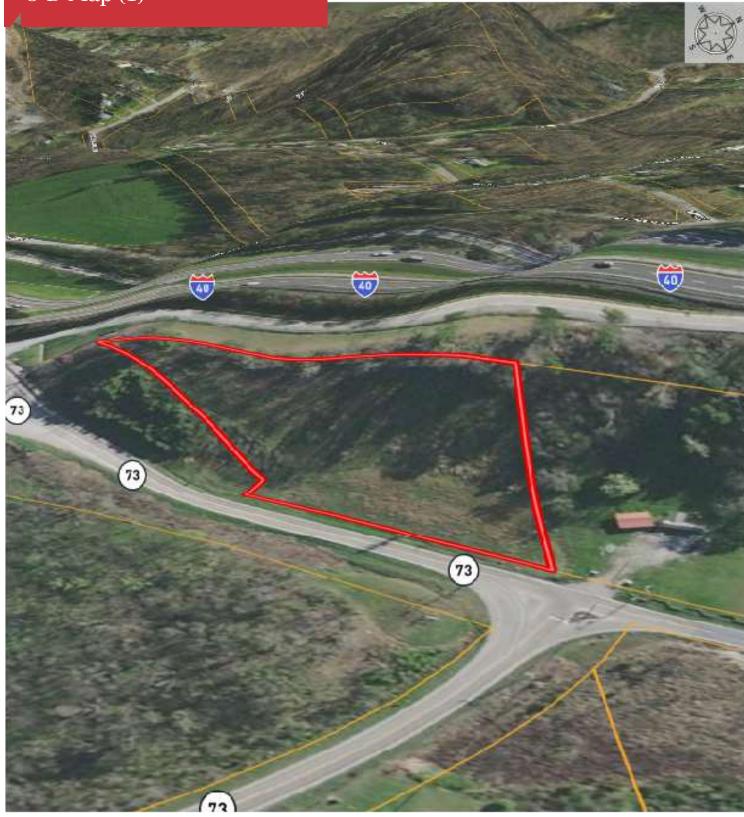

### **Property Highlights**

- 1.73 acres, located just off I-40 Exit 440 with excellent visibility and access
- Public water is located across the street (availability to be confirmed)
- Property is unzoned Cocke County has no zoning in effect
- East side fronts on-ramp to I-40 East.
- West side front Hartford Road (State Highway 73)
- 30,097 I-40 Annual Average Daily Traffic (AADT) Count

### **Property Overview**

This unimproved land tract is located immediately off I-40 Exit 440 in Cocke County, TN. It has rolling topography and excellent road frontage. Potentially a good site for a convenience store/gas station or other retail development catering to Interstate travelers. No zoning restrictions.