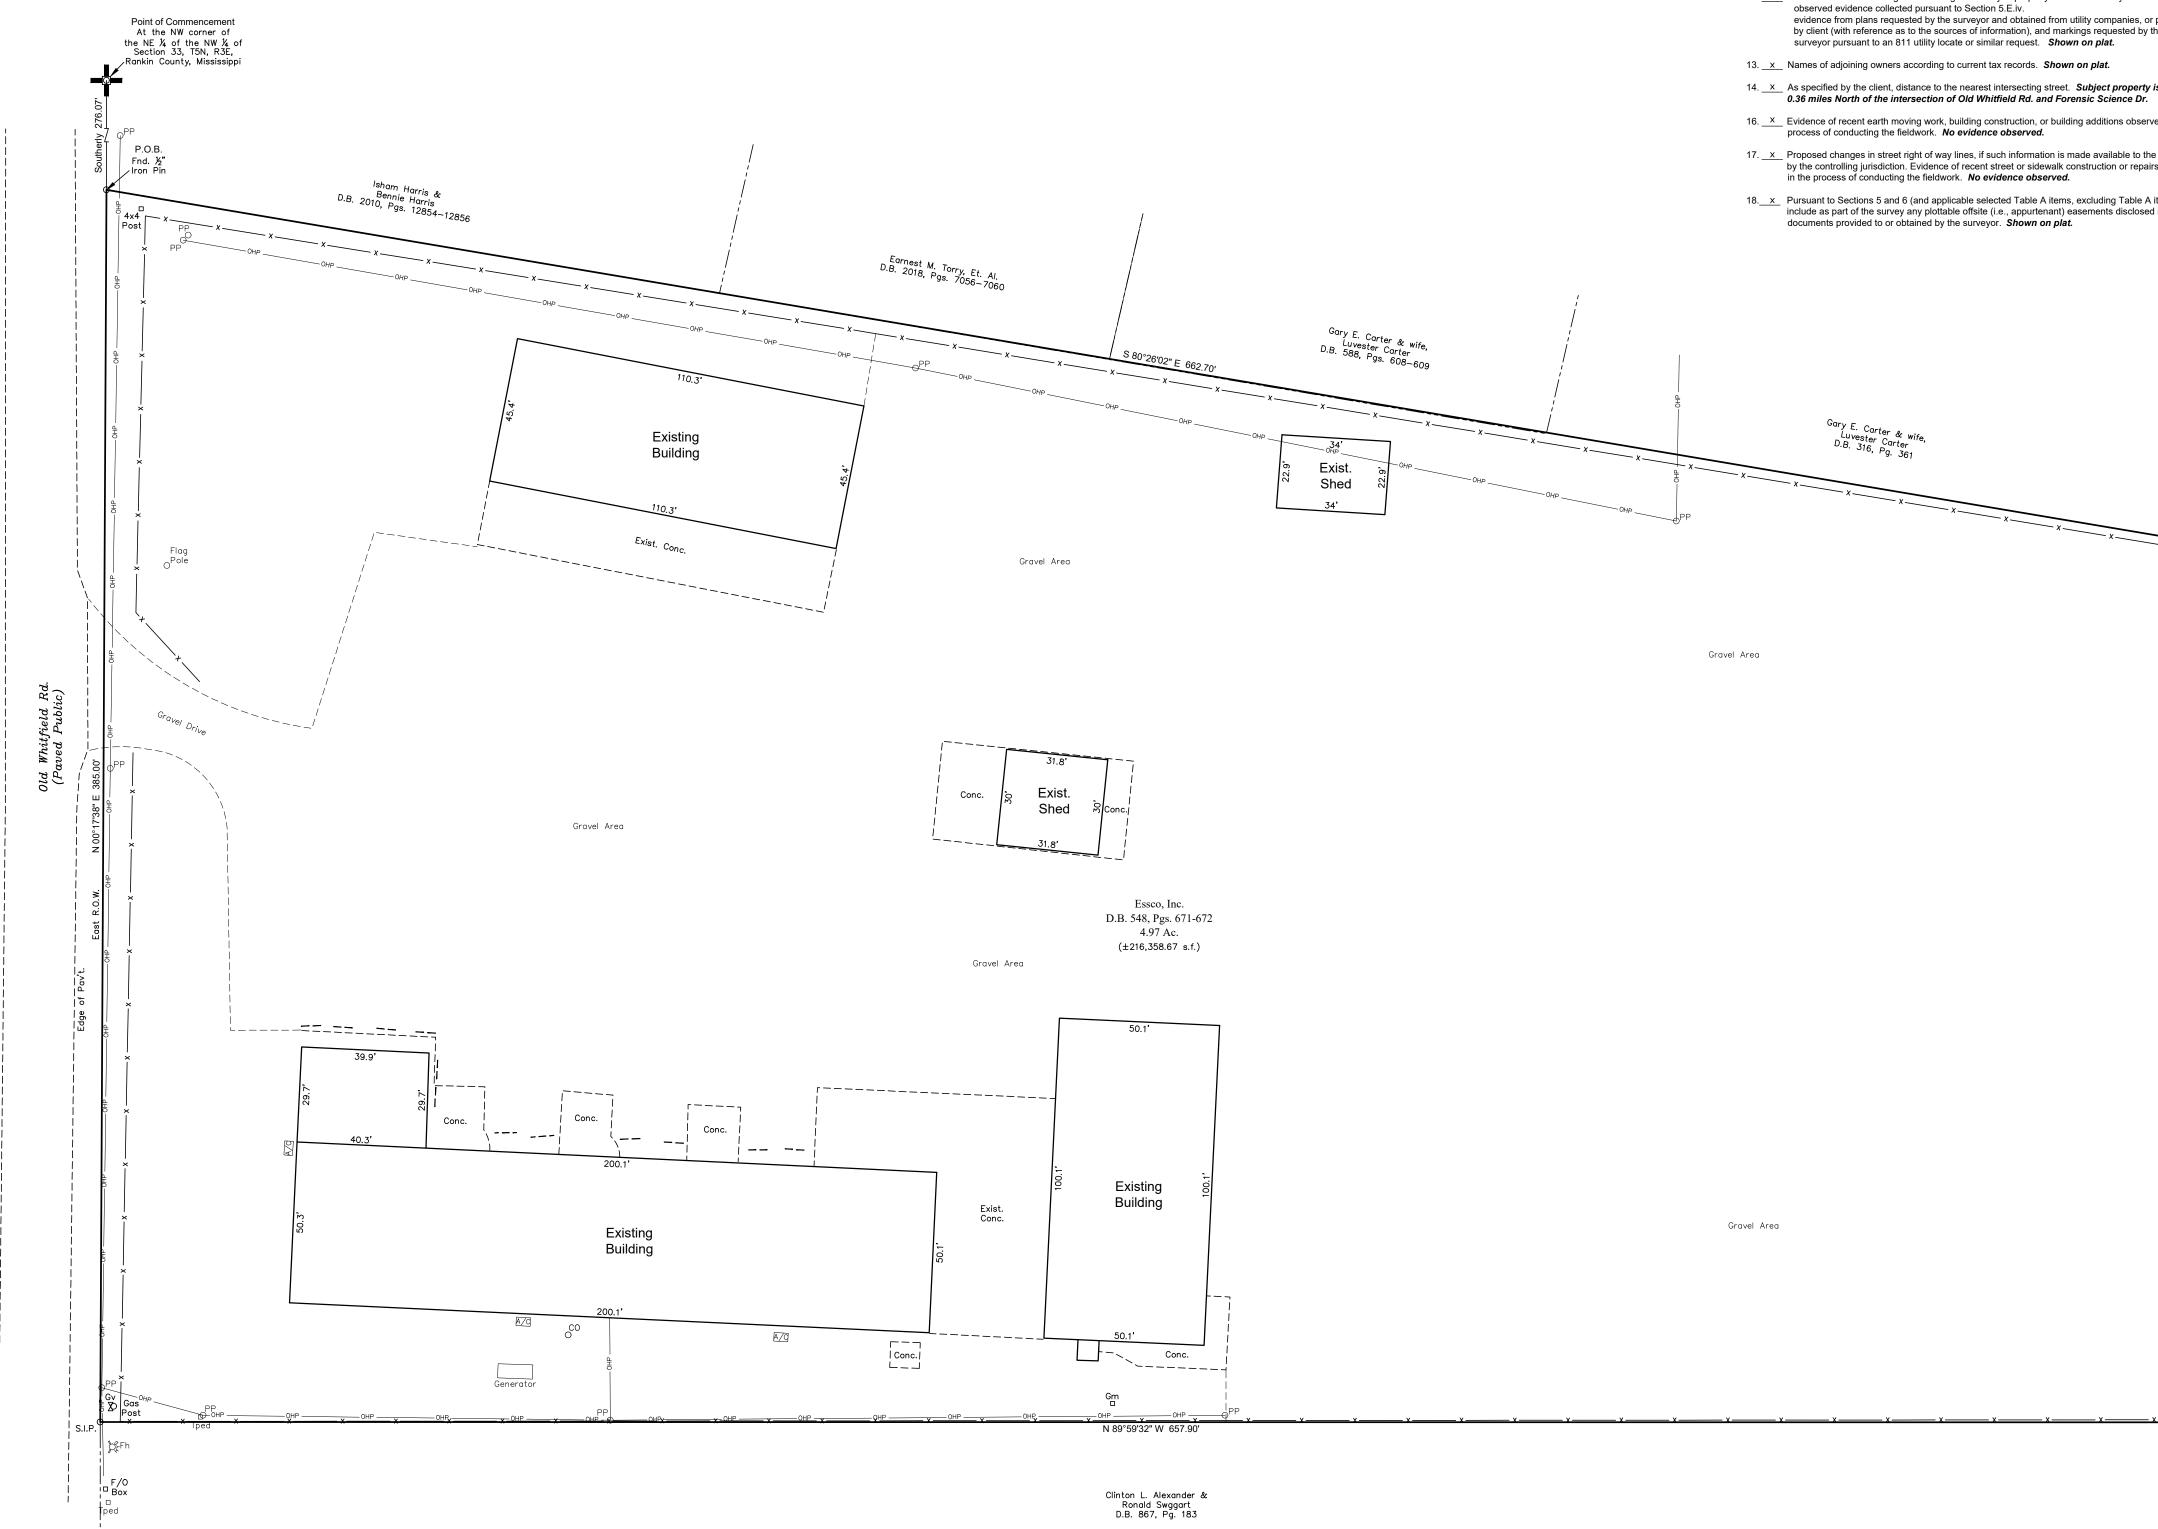

<u>ALTA / NSPS SURVEYING REQUIREMENTS (TABLE A):</u>

- Monuments placed (or a reference monument or witness to the corner) at all major corne boundary of the property, unless already marked or referenced by existing monuments or in close proximity to the corner. *Shown on plat.*
- 2. <u>×</u> Address(es) of the surveyed property if disclosed in documents provided to or obtained b surveyor, or observed while conducting the fieldwork. *Shown on plat.*
- 3. \_\_\_\_ Flood zone classification (with proper annotation based on Federal Flood Insurance Rate the state or local equivalent) depicted by scaled map location and graphic plotting only. plat.
- 4. <u>×</u> Gross land area (and other areas if specified by the client). **Shown on plat.**
- 6. x (a) If the current zoning classification, setback requirements, the height and floor space an restrictions, and parking requirements specific to the surveyed property are set forth in a z report or letter provided to the surveyor by the client or the client's designated representat the above items on the plat or map and identify the date and source of the report or letter. Zoning report provided.
- 7. <u>x</u> (a) Exterior dimensions of all buildings at ground level. Shown on plat.
- 8. <u>×</u> Substantial features observed in the process of conducting the fieldwork (in addition to th improvements and features required pursuant to Section 5 above) (e.g., parking lots, bills signs, swimming pools, substantial areas of refuse. *Shown on plat.*
- 9. <u>x</u> Number and type (e.g., disabled, motorcycle, regular and other marked specialized types identifiable parking spaces on surface parking areas, lots and in parking structures. Stripi clearly identifiable parking spaces on surface parking areas and lots. *No stripes on pro* 11. X Location of utilities existing on or serving the surveyed property as determined by:

| Corners of the fints or witnesses Em □<br>hed by the Toped □<br>hed by the MB □<br>PP O<br>Rate Maps or nly. Shown on Wm □<br>FH ½<br>WV ▷<br>acce area<br>in a zoning of<br>sentative, list<br>letter. No OHPX<br>to the<br>to the<br>to the<br>s, or provided<br>l by the Societard | <text></text>                                                                                                                                                                                                                                                                                                                                                                                                                                                                                                                                                                                                                                                                                                                                                                                                                                                                                                                                                                                                                                                                                                                                                                                                                                                                                                                                                                                                                                                                                                                                                                                                                                                                                                                                                                                                                                                                                                                                                                                                                                                                                                                                                                                                                                                                                                      | BENGRARARA<br>BENGRARARA<br>In Highpointe Court, Suite B, Brandon, Mississippi 39042<br>Office: 601-591-1077 Fax: 601-591-071<br>Office: 601-591-1077 Fax: 601-591-071                                                                                                                                                                                                                                                                                                                                                                                                                                                                                                                                                                                                                                                                                                                                                                                                                                                                                                                                                                                                                                                                                                                                                                                                                                                                                                                                                                                                                                                                                                                                                                                                                                                                                                                                                                                                                                                                                                                                                                  |
|---------------------------------------------------------------------------------------------------------------------------------------------------------------------------------------------------------------------------------------------------------------------------------------|--------------------------------------------------------------------------------------------------------------------------------------------------------------------------------------------------------------------------------------------------------------------------------------------------------------------------------------------------------------------------------------------------------------------------------------------------------------------------------------------------------------------------------------------------------------------------------------------------------------------------------------------------------------------------------------------------------------------------------------------------------------------------------------------------------------------------------------------------------------------------------------------------------------------------------------------------------------------------------------------------------------------------------------------------------------------------------------------------------------------------------------------------------------------------------------------------------------------------------------------------------------------------------------------------------------------------------------------------------------------------------------------------------------------------------------------------------------------------------------------------------------------------------------------------------------------------------------------------------------------------------------------------------------------------------------------------------------------------------------------------------------------------------------------------------------------------------------------------------------------------------------------------------------------------------------------------------------------------------------------------------------------------------------------------------------------------------------------------------------------------------------------------------------------------------------------------------------------------------------------------------------------------------------------------------------------|-----------------------------------------------------------------------------------------------------------------------------------------------------------------------------------------------------------------------------------------------------------------------------------------------------------------------------------------------------------------------------------------------------------------------------------------------------------------------------------------------------------------------------------------------------------------------------------------------------------------------------------------------------------------------------------------------------------------------------------------------------------------------------------------------------------------------------------------------------------------------------------------------------------------------------------------------------------------------------------------------------------------------------------------------------------------------------------------------------------------------------------------------------------------------------------------------------------------------------------------------------------------------------------------------------------------------------------------------------------------------------------------------------------------------------------------------------------------------------------------------------------------------------------------------------------------------------------------------------------------------------------------------------------------------------------------------------------------------------------------------------------------------------------------------------------------------------------------------------------------------------------------------------------------------------------------------------------------------------------------------------------------------------------------------------------------------------------------------------------------------------------------|
| erty is located<br>Dr.<br>Deserved in the<br>to the surveyor<br>epairs observed<br>le A item 1),<br>osed in                                                                                                                                                                           | Title Description<br>For<br>Essco, Inc. Property   Exhibit "A"   A certain parcel of land situated in and being a part of the Northwest ½ of the Northeast ¼ of<br>Northwest ½ of Section 27, Township 5 North, Range 2 East, Rankin County, Mississippi and be<br>more particularly described as follows:   Commence at an iron pin on a fence line on the East side of a county road, said pin being described<br>the Northwest corner of the Northwest ½ of the Northeast ¼ of the Northwest ½ of said Section<br>Township 5 North, Range 2 East and run thence Southerly along the East line of said county road for<br>distance of 276.07 feet to the Point of Beginning of the parcel of land herein described; from said P<br>of Beginning turn thence left through a deflection angle of 80 degrees 43 minutes 40 seconds and ru<br>a Southeasterly direction for a distance of 662.70 feet to an iron pin; turn thence right through<br>deflection angle of 79 degrees 55 minutes 30 seconds and run in a Southerly direction for a distance<br>274.98 feet to a pipe; turn thence right through a deflection angle of 90 degrees 31 minutes and run<br>Westerly direction for a distance of 679.09 feet to a pipe on the East line of a county road; turn the<br>right through a deflection angle of 90 degrees 17 minutes 10 seconds and run in a Northerly direction<br>along the East line of said county road for a distance of 385.00 feet to the Point of Beginning, contair<br>4.97 acres, more or less.                                                                                                                                                                                                                                                                                                                                                                                                                                                                                                                                                                                                                                                                                                                                                                                          | eing<br>Las<br>27,<br>or a<br>e of<br>in a<br>nce<br>tion<br>MRL<br>CREW:<br>MRL<br>CREW:<br>MRL                                                                                                                                                                                                                                                                                                                                                                                                                                                                                                                                                                                                                                                                                                                                                                                                                                                                                                                                                                                                                                                                                                                                                                                                                                                                                                                                                                                                                                                                                                                                                                                                                                                                                                                                                                                                                                                                                                                                                                                                                                        |
| Fnd. ½<br>Fron Pin<br>D.B. 247, Pg. 188<br>S 00°30'32" E 274.98'                                                                                                                                                                                                                      | <section-header><section-header><section-header><section-header><section-header><section-header><text><text><text><text><text><text><text></text></text></text></text></text></text></text></section-header></section-header></section-header></section-header></section-header></section-header>                                                                                                                                                                                                                                                                                                                                                                                                                                                                                                                                                                                                                                                                                                                                                                                                                                                                                                                                                                                                                                                                                                                                                                                                                                                                                                                                                                                                                                                                                                                                                                                                                                                                                                                                                                                                                                                                                                                                                                                                                  | <b>S LAND TITLE SURVEY OF</b><br>ROPERTY<br>THE NE ½ OF THE NW ½ OF SECTION 27, T5N, R2E,<br>L, RANKIN COUNTY, MISSISSIPPI                                                                                                                                                                                                                                                                                                                                                                                                                                                                                                                                                                                                                                                                                                                                                                                                                                                                                                                                                                                                                                                                                                                                                                                                                                                                                                                                                                                                                                                                                                                                                                                                                                                                                                                                                                                                                                                                                                                                                                                                              |
| Fnd. 2"<br>Pipe                                                                                                                                                                                                                                                                       | DURING REQUIREMENTS<br>CARENT COMMERCIAL DISTRICT.<br>CURRENT COMMERCIAL DISTRICT.<br>CURRENT COMMERCIAL DISTRICT.<br>CURRENT COMMERCIAL DISTRICT.<br>CURRENT COMMERCIAL DISTRICT.<br>CURRENT COMMERCIAL DISTRICT.<br>CURRENT COMMERCIAL DISTRICT.<br>COMMERCIAL D | CLIENT:<br>CLIENT:<br>NAI UCR PROPERTIES<br>DIG PATH: F. \PROJECTS\B-9224.Dirakings\B-9224.Dirakings\B-9224.Dirakings\B-9224.Dirakings\B-9224.Dirakings\B-9224.Dirakings\B-9224.Dirakings\B-9224.Dirakings\B-9224.Dirakings\B-9224.Dirakings\B-9224.Dirakings\B-9224.Dirakings\B-9224.Dirakings\B-9224.Dirakings\B-9224.Dirakings\B-9224.Dirakings\B-9224.Dirakings\B-9224.Dirakings\B-9224.Dirakings\B-9224.Dirakings\B-9224.Dirakings\B-9224.Dirakings\B-9224.Dirakings\B-9224.Dirakings\B-9224.Dirakings\B-9224.Dirakings\B-9224.Dirakings\B-9224.Dirakings\B-9224.Dirakings\B-9224.Dirakings\B-9224.Dirakings\B-9224.Dirakings\B-9224.Dirakings\B-9224.Dirakings\B-9224.Dirakings\B-9224.Dirakings\B-9224.Dirakings\B-9224.Dirakings\B-9224.Dirakings\B-9224.Dirakings\B-9224.Dirakings\B-9224.Dirakings\B-9224.Dirakings\B-9224.Dirakings\B-9224.Dirakings\B-9224.Dirakings\B-9224.Dirakings\B-9224.Dirakings\B-9224.Dirakings\B-9224.Dirakings\B-9224.Dirakings\B-9224.Dirakings\B-9224.Dirakings\B-9224.Dirakings\B-9224.Dirakings\B-9224.Dirakings\B-9224.Dirakings\B-9224.Dirakings\B-9224.Dirakings\B-9224.Dirakings\B-9224.Dirakings\B-9224.Dirakings\B-9224.Dirakings\B-9224.Dirakings\B-9224.Dirakings\B-9224.Dirakings\B-9224.Dirakings\B-9224.Dirakings\B-9224.Dirakings\B-9224.Dirakings\B-9224.Dirakings\B-9224.Dirakings\B-9224.Dirakings\B-9224.Dirakings\B-9224.Dirakings\B-9224.Dirakings\B-9224.Dirakings\B-9224.Dirakings\B-9224.Dirakings\B-9224.Dirakings\B-9224.Dirakings\B-9224.Dirakings\B-9224.Dirakings\B-9224.Dirakings\B-9224.Dirakings\B-9224.Dirakings\B-9224.Dirakings\B-9224.Dirakings\B-9224.Dirakings\B-9224.Dirakings\B-9224.Dirakings\B-9224.Dirakings\B-9224.Dirakings\B-9224.Dirakings\B-9224.Dirakings\B-9224.Dirakings\B-9224.Dirakings\B-9224.Dirakings\B-9224.Dirakings\B-9224.Dirakings\B-9224.Dirakings\B-9224.Dirakings\B-9224.Dirakings\B-9224.Dirakings\B-9224.Dirakings\B-9224.Dirakings\B-9224.Dirakings\B-9224.Dirakings\B-9224.Dirakings\B-9224.Dirakings\B-9224.Dirakings\B-9224.Dirakings\B-9224.Dirakings\B-9224.Dirakings\B-9224.Dirakings\B-9224.Dirakings\B-9224.Dirakings |