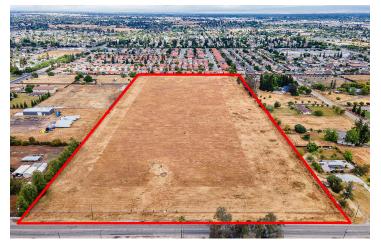

## ±18.93 ACRES OF VACANT RESIDENTIAL LAND IN FRESNO, CA

4260 W McKinley Ave, Fresno, CA 93722

We obtained the information above from sources we believe to be reliable. However, we have not verified its accuracy and make no guarantee, warranty or representation about it. It is submitted subject to the possibility of errors, omissions, change of price, rental or other conditions, prior sale, lease or financing, or withdrawal without notice. We include projections, opinions, assumptions or estimates for example only, and they may not represent current or future performance of the property. You and your tax and legal advisors should conduct your own investigation of the property and transaction.

#### **PROPERTY DESCRIPTION**

Prime  $\pm 18.93$  Acres ( $\pm 824,590$  SF) residential shovelready lots located off of McKinley and Blythe Avenue in Fresno, California. All utilities are stubbed to the site including power, city water, and city sewer. This parcel has excellent access, roads have adequate capacity, is within the holding capacity, conforms to policies, avoids traffic congestion, and is shovel ready. Seller is also selling  $\pm 12.34$  Acres just a few blocks away: NEC Dakota & Cornelia Ave, Fresno. Seller Carry Available.