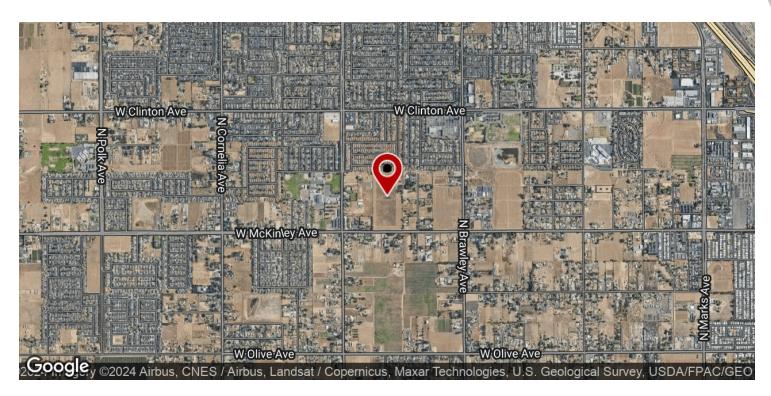

#### **PROPERTY DESCRIPTION**

Prime  $\pm 18.93$  Acres ( $\pm 824,590$  SF) residential shovelready lots located off of McKinley and Blythe Avenue in Fresno, California. All utilities are stubbed to the site including power, city water, and city sewer. This parcel has excellent access, roads have adequate capacity, is within the holding capacity, conforms to policies, avoids traffic congestion, and is shovel ready. Seller is also selling  $\pm 12.34$  Acres just a few blocks away: NEC Dakota & Cornelia Ave, Fresno. Seller Carry Available.

## **LOCATION DESCRIPTION**

This property is located north of W McKinley Ave, east of N Blythe Ave, south of W Weldon Ave and west of N Sonora Ln in Fresno, CA.

Fresno is a major city in the San Joaquin Valley of California, United States. It is the county seat of Fresno County and the largest city in the greater Central Valley region. It covers about 115 square miles and had a population of 542,107 as of the 2020 Census, making it the fifth-most populous city in California, the most populous inland city in California, and the 33rd-most populous city in the nation.