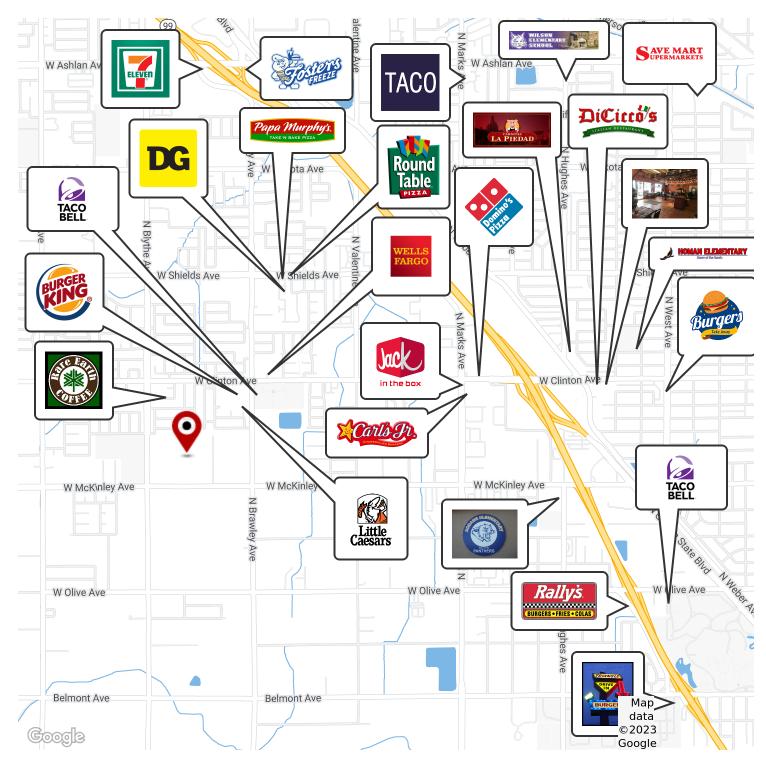

### **PROPERTY HIGHLIGHTS**

- ±18.93 Acres of Vacant Land Zoned Residential
- · Convenient and Close Highway Access
- All Utilities Near Site | Shovel Ready For Development
- Regional Retail Developments Just Minutes Away
- · Easy Access & Multiple Entrances/Exits
- Convenient & Close Access To Retail; & Amenities Access
- Great Access & Exposure In High Traffic Developing Area
- Situated Near Existing Newer Housing Developments
- Near Major Corridors servicing College, Airport, Downtown, & Schools
- \*±12.34 Acres Also Available Blocks Away\*

#### **PROPERTY DESCRIPTION**

Prime  $\pm 18.93$  Acres ( $\pm 824,590$  SF) residential shovelready lots located off of McKinley and Blythe Avenue in Fresno, California. All utilities are stubbed to the site including power, city water, and city sewer. This parcel has excellent access, roads have adequate capacity, is within the holding capacity, conforms to policies, avoids traffic congestion, and is shovel ready. Seller is also selling  $\pm 12.34$  Acres just a few blocks away: NEC Dakota & Cornelia Ave, Fresno. Seller Carry Available.