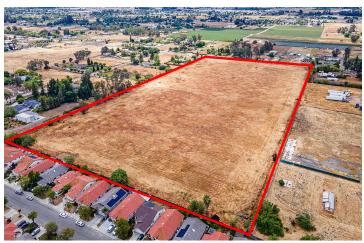

## ±18.93 ACRES OF VACANT RESIDENTIAL LAND IN FRESNO, CA

COMMERCIAL

4260 W McKinley Ave, Fresno, CA 93722

We obtained the information above from sources we believe to be reliable. However, we have not verified its accuracy and make no guarantee, warranty or representation about it. It is submitted subject to the possibility of errors, omissions, change of price, rental or other conditions, prior sale, lease or financing, or withdrawal without notice. We include projections, opinions, assumptions or estimates for example only, and they may not represent current or future performance of the property. You and your tax and legal advisors should conduct your own investigation of the property and transaction.

#### **PROPERTY DESCRIPTION**

Prime  $\pm 18.93$  Acres ( $\pm 824,590$  SF) residential shovelready lots located off of McKinley and Blythe Avenue in Fresno, California. All utilities are stubbed to the site including power, city water, and city sewer. This parcel has excellent access, roads have adequate capacity, is within the holding capacity, conforms to policies, avoids traffic congestion, and is shovel ready. Seller is also selling  $\pm 12.34$  Acres just a few blocks away: NEC Dakota & Cornelia Ave, Fresno. Seller Carry Available.