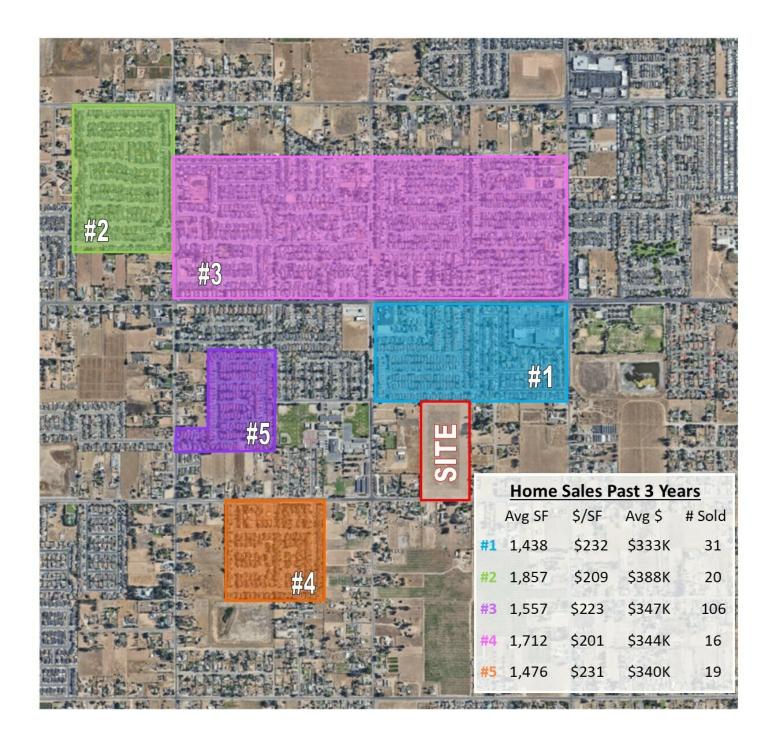

# Residential Property Analysis 4260 W Mckinley Ave, Fresno, CA 93722

|                         | Total Acreage | 18.93 |
|-------------------------|---------------|-------|
| Minimum 6,000 SF Lot    | s             |       |
| Lot Yield Per Acre Assu | Imption       | 5     |
| Total Lots =            |               | 95    |

| Average Home Values   | 4         |
|-----------------------|-----------|
| Average Home Size     | 1,800     |
| Value per Square Foot | \$205.00  |
| Average Home Value    | \$369,000 |

| Land Residual Calculation (per lot) |             |              |
|-------------------------------------|-------------|--------------|
| Home Sales Price                    |             | \$369,000    |
| Incentives                          |             | -\$5,000     |
| Home Construction Cost PSF          | \$95.00     | -\$171,000   |
| Builder Gross Profit                | 20%         | -\$73,800    |
| Commissions and Closing Costs       | 5%          | -\$18,450    |
| Model Expense @\$150,000 per model  | 3           | -\$4,754     |
| Impact Fees                         |             | -\$16,185    |
| School Fees (per square foot)       | \$4.10      | -\$7,380     |
| Building Permit Fees                |             | -\$2,500     |
| Land Entitlement Costs              | \$1,500.00  | -\$1,500     |
| Land Development Costs              | \$45,000.00 | -\$45,000    |
| Residual Land Value Per Lot         | 1           | \$23,431     |
| Current Land Value (Total)          |             | \$2,217,710  |
| Current Land Value Per Acre         |             | \$117,153.21 |