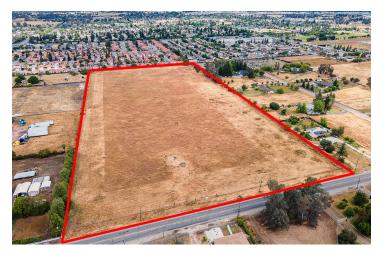

## ±18.93 ACRES OF VACANT RESIDENTIAL LAND IN FRESNO, CA

**KW** COMMERCIAL

4260 W McKinley Ave, Fresno, CA 93722

#### **PROPERTY DESCRIPTION**

Prime  $\pm 18.93$  Acres ( $\pm 824,590$  SF) residential shovelready lots located off of McKinley and Blythe Avenue in Fresno, California. All utilities are stubbed to the site including power, city water, and city sewer. This parcel has excellent access, roads have adequate capacity, is within the holding capacity, conforms to policies, avoids traffic congestion, and is shovel ready. Seller is also selling  $\pm 12.34$  Acres just a few blocks away: NEC Dakota & Cornelia Ave, Fresno. Seller Carry Available.