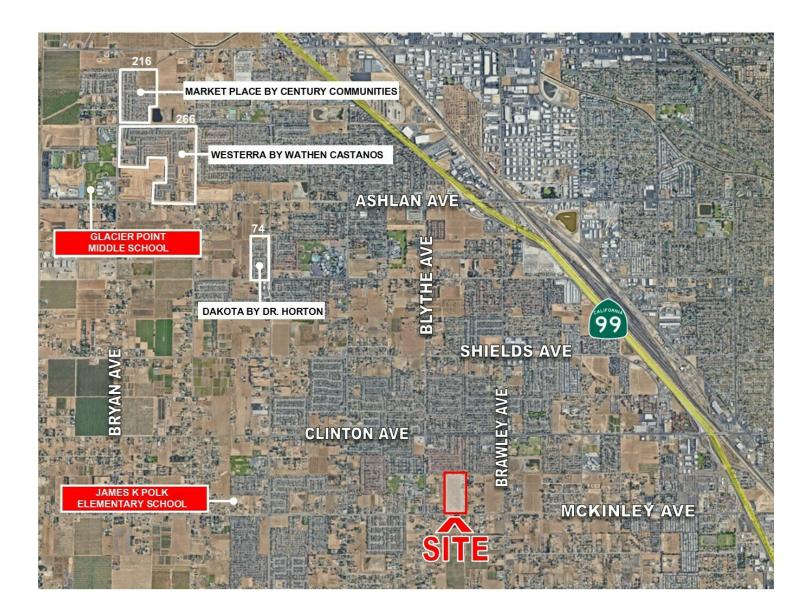

# Nearby Communities in Development

Range in Size:

1,440 sq. ft. - 2,819 sq. ft.

Price:

3-5 Bedrooms

Mid 200's- Mid 300's

## WESTERRA BY

## WATHEN CASTANOS

### **Community Size:**

266 Residents

Range in Size:

1,163 sq. ft. - 3,243 sq. ft.

2-5 Bedrooms

Price:

Mid 300's- Low 600's

### LENNARR AT CATALINA PARK

#### **Community Size:**

125 Residents

Range in Size:

1,650 sq. ft. - 3,383 sq. ft.

3-6 Bedrooms

Price:

Low 400's - Mid 500's

We obtained the information above from sources we believe to be reliable. However, we have not verified its accuracy and make no guarantee, warranty or representation about it. It is submitted subject to the possibility of errors, omissions, change of price, rental or other combilitions, prior sale, lease or financing, or withdrawal without notice. We include projections, ophinens, assumptions or estimates for example only, and they may not represent current or future performance of the property. You and your tax and legal advisors should conduct your own investigation of the property and transaction.