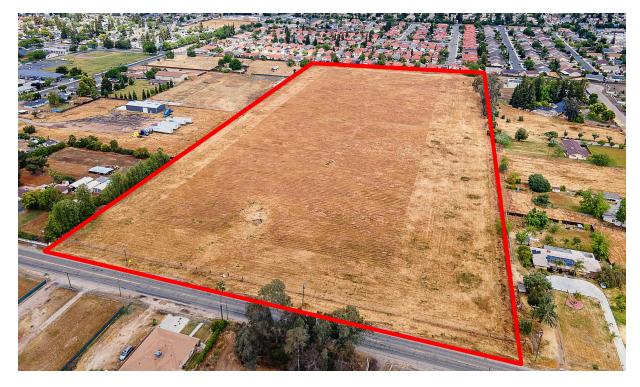

# ±18.93 ACRES OF VACANT RESIDENTIAL LAND IN FRESNO, CA

4260 W McKinley Ave, Fresno, CA 93722

Sale Price

Lot Size:

Zoning:

Market: Submarket:

APN:

Cross

#### **PROPERTY DESCRIPTION**

Prime  $\pm 18.93$  Acres ( $\pm 824,590$  SF) residential shovelready lots located off of McKinley and Blythe Avenue in Fresno, California. All utilities are stubbed to the site including power, city water, and city sewer. This parcel has excellent access, roads have adequate capacity, is within the holding capacity, conforms to policies, avoids traffic congestion, and is shovel ready. Seller is also selling  $\pm 12.34$  Acres just a few blocks away: NEC Dakota & Cornelia Ave, Fresno. Seller Carry Available.